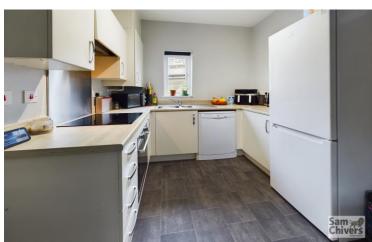

"A ground floor, two double bedroom apartment, right on the doorstep for shops and public transport"

The accommodation comprises a communal entrance hallway with intercom secure access. A private entrance hallway provide access to all rooms. There is an open plan lounge, dining room and kitchen with a dual aspect. Two double bedrooms, master ensuite and family bathroom with shower over bath. Mains gas central heating and acoustic glass double glazing. Externally there is a communal car park with allocated parking for one car. Secure bin and bike store.