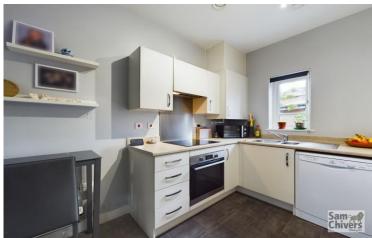

"A ground floor, two double bedroom apartment, right on the doorstep for shops and public transport"

The accommodation comprises a communal entrance hallway with intercom secure access. A private entrance hallway provide access to all rooms. There is an open plan lounge, dining room and kitchen with a dual aspect. Two double bedrooms, master ensuite and family bathroom with shower over bath. Mains gas central heating and acoustic glass double glazing. Externally there is a communal car park with allocated parking for one car. Secure bin and bike store.