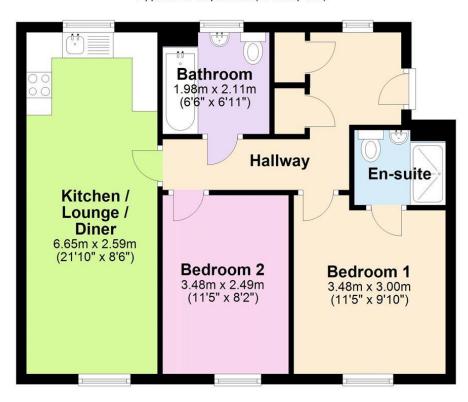

## Floor Plan

Approx. 53.4 sq. metres (574.8 sq. feet)

## Total area: approx. 53.4 sq. metres (574.8 sq. feet)

Whilst every attempt has been made to ensure accuracy of the floor plan, measurements of doors, windows,rooms and any other items are approximate and no responsibility is taken for any error, ommission or mis-statement. This plan is for illustration purposes only and should be used as such by the prospective purchaser. Services, systems and appliances have not been tested and no guarantee to their operability or efficiency can be given Plan produced using PlanUp.