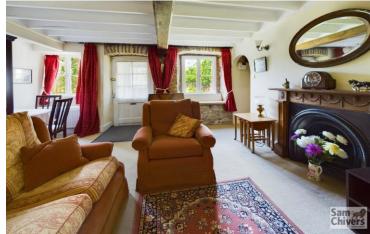

"A charming river front cottage which enjoys a tucked away and quiet location, being offered for sale with no onward chain."

The accommodation comprises a handy entrance porch. There is a lounge dining room with feature exposed beam and windows overlooking the front garden. A kitchen breakfast room is situated to the rear and connects well with the utility room. From the utility room there is a door to the rear, opening onto a shared pedestrian pathway which feeds the adjoining and adjacent cottages. On the first floor there are two bedrooms, the main bedroom is a very good size with windows enjoying a sunny view on the garden and stream. There is also a bathroom on this floor with shower over bath. The property benefits from mains gas central heating. Outside to front is a fully enclosed west facing garden with patio area, lawns and mature planting. The shared pathway which leads to the left hand side of the cottage provides access to a timber storage shed which adjoins the cottage. There is on road and unrestricted parking just a short level walk from the cottage.