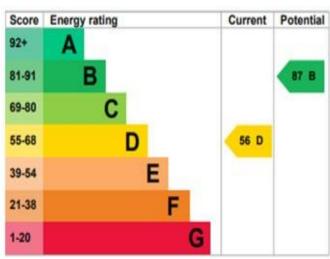

"A charming river front cottage which enjoys a tucked away and quiet location, being offered for sale with no onward chain."

The accommodation comprises a handy entrance porch. There is a lounge dining room with feature exposed beam and windows overlooking the front garden. A kitchen breakfast room is situated to the rear and connects well with the utility room. From the utility room there is a door to the rear, opening onto a shared pedestrian pathway which feeds the adjoining and adjacent cottages. On the first floor there are two bedrooms, the main bedroom is a very good size with windows enjoying a sunny view on the garden and stream. There is also a bathroom on this floor with shower over bath. The property benefits from mains gas central heating. Outside to front is a fully enclosed west facing garden with patio area, lawns and mature planting. The shared pathway which leads to the left hand side of the cottage provides access to a timber storage shed which adjoins the cottage. There is on road and unrestricted parking just a short level walk from the cottage.