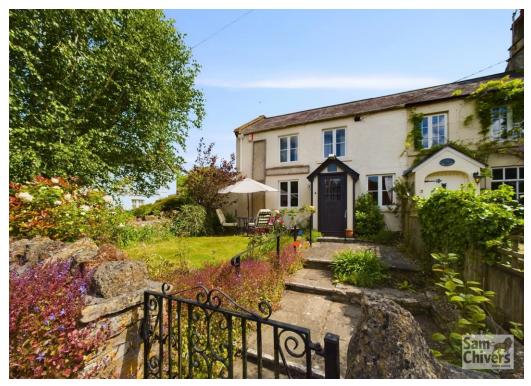

## **Fuddlebrook Cottage**

4 The Pitching **BA3 4HF** 

£295,000

- An absolutely charming, double fronted riverside cottage
- Lounge with feature exposed beam and a sunny aspect
- Attractive kitchen breakfast room and separate utility room
- Two bedrooms, a very spacious main bedroom and first floor bathroom
- West facing, fully enclosed garden and handy storage shed
- Enjoying a quiet and tucked away position, offered for sale with no onward chain!

"A charming river front cottage which enjoys a tucked away and quiet location, being offered for sale with no onward chain."

The accommodation comprises a handy entrance porch. There is a lounge dining room with feature exposed beam and windows overlooking the front garden. A kitchen breakfast room is situated to the rear and connects well with the utility room. From the utility room there is a door to the rear, opening onto a shared pedestrian pathway which feeds the adjoining and adjacent cottages. On the first floor there are two bedrooms, the main bedroom is a very good size with windows enjoying a sunny view on the garden and stream. There is also a bathroom on this floor with shower over bath. The property benefits from mains gas central heating. Outside to front is a fully enclosed west facing garden with patio area, lawns and mature planting. The shared pathway which leads to the left hand side of the cottage provides access to a timber storage shed which adjoins the cottage. There is on road and unrestricted parking just a short level walk from the cottage.