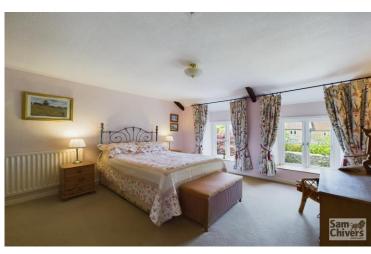

"A charming river front cottage which enjoys a tucked away and quiet location, being offered for sale with no onward chain."

The accommodation comprises a handy entrance porch. There is a lounge dining room with feature exposed beam and windows overlooking the front garden. A kitchen breakfast room is situated to the rear and connects well with the utility room. From the utility room there is a door to the rear, opening onto a shared pedestrian pathway which feeds the adjoining and adjacent cottages. On the first floor there are two bedrooms, the main bedroom is a very good size with windows enjoying a sunny view on the garden and stream. There is also a bathroom on this floor with shower over bath. The property benefits from mains gas central heating. Outside to front is a fully enclosed west facing garden with patio area, lawns and mature planting. The shared pathway which leads to the left hand side of the cottage provides access to a timber storage shed which adjoins the cottage. There is on road and unrestricted parking just a short level walk from the cottage.