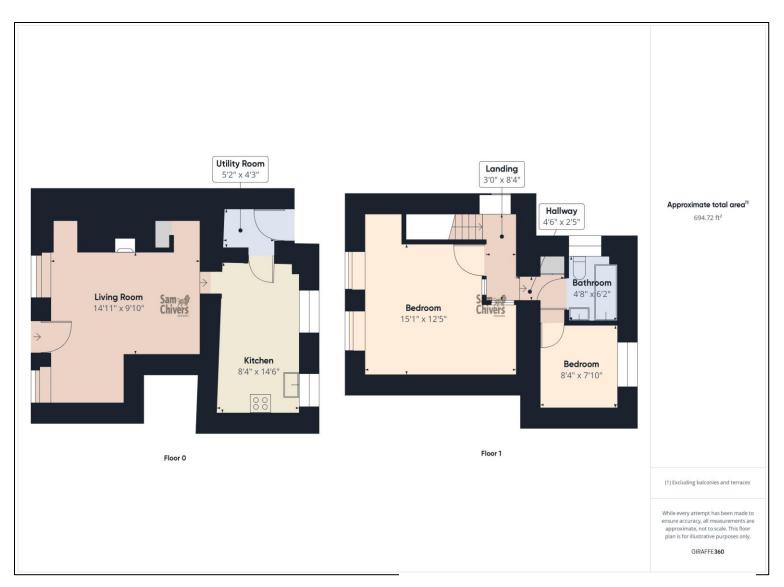

## **Fuddlebrook Cottage**

4 The Pitching **BA3 4HF** 

£295,000

- An absolutely charming, double fronted riverside cottage
- Lounge with feature exposed beam and a sunny aspect
- Attractive kitchen breakfast room and separate utility room
- Two bedrooms, a very spacious main bedroom and first floor bathroom
- West facing, fully enclosed garden and handy storage shed
- Enjoying a quiet and tucked away position, offered for sale with no onward chain!

"A charming river front cottage which enjoys a tucked away and quiet location, being offered for sale with no onward chain."

The accommodation comprises a handy entrance porch. There is a lounge dining room with feature exposed beam and windows overlooking the front garden. A kitchen breakfast room is situated to the rear and connects well with the utility room. From the utility room there is a door to the rear, opening onto a shared pedestrian pathway which feeds the adjoining and adjacent cottages. On the first floor there are two bedrooms, the main bedroom is a very good size with windows enjoying a sunny view on the garden and stream. There is also a bathroom on this floor with shower over bath. The property benefits from mains gas central heating. Outside to front is a fully enclosed west facing garden with patio area, lawns and mature planting. The shared pathway which leads to the left hand side of the cottage provides access to a timber storage shed which adjoins the cottage. There is on road and unrestricted parking just a short level walk from the cottage.