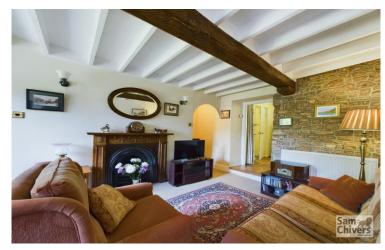

"A charming river front cottage which enjoys a tucked away and quiet location, being offered for sale with no onward chain."

The accommodation comprises a handy entrance porch. There is a lounge dining room with feature exposed beam and windows overlooking the front garden. A kitchen breakfast room is situated to the rear and connects well with the utility room. From the utility room there is a door to the rear, opening onto a shared pedestrian pathway which feeds the adjoining and adjacent cottages. On the first floor there are two bedrooms, the main bedroom is a very good size with windows enjoying a sunny view on the garden and stream. There is also a bathroom on this floor with shower over bath. The property benefits from mains gas central heating. Outside to front is a fully enclosed west facing garden with patio area, lawns and mature planting. The shared pathway which leads to the left hand side of the cottage provides access to a timber storage shed which adjoins the cottage. There is on road and unrestricted parking just a short level walk from the cottage.