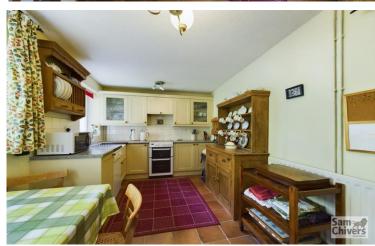

"A charming river front cottage which enjoys a tucked away and quiet location, being offered for sale with no onward chain."

The accommodation comprises a handy entrance porch. There is a lounge dining room with feature exposed beam and windows overlooking the front garden. A kitchen breakfast room is situated to the rear and connects well with the utility room. From the utility room there is a door to the rear, opening onto a shared pedestrian pathway which feeds the adjoining and adjacent cottages. On the first floor there are two bedrooms, the main bedroom is a very good size with windows enjoying a sunny view on the garden and stream. There is also a bathroom on this floor with shower over bath. The property benefits from mains gas central heating. Outside to front is a fully enclosed west facing garden with patio area, lawns and mature planting. The shared pathway which leads to the left hand side of the cottage provides access to a timber storage shed which adjoins the cottage. There is on road and unrestricted parking just a short level walk from the cottage.