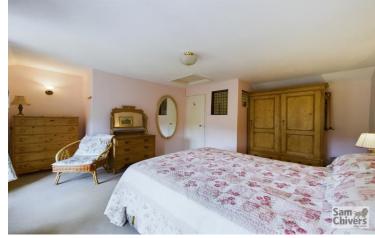

"A charming river front cottage which enjoys a tucked away and quiet location, being offered for sale with no onward chain."

The accommodation comprises a handy entrance porch. There is a lounge dining room with feature exposed beam and windows overlooking the front garden. A kitchen breakfast room is situated to the rear and connects well with the utility room. From the utility room there is a door to the rear, opening onto a shared pedestrian pathway which feeds the adjoining and adjacent cottages. On the first floor there are two bedrooms, the main bedroom is a very good size with windows enjoying a sunny view on the garden and stream. There is also a bathroom on this floor with shower over bath. The property benefits from mains gas central heating. Outside to front is a fully enclosed west facing garden with patio area, lawns and mature planting. The shared pathway which leads to the left hand side of the cottage provides access to a timber storage shed which adjoins the cottage. There is on road and unrestricted parking just a short level walk from the cottage.