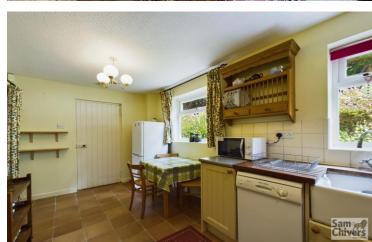

"A charming river front cottage which enjoys a tucked away and quiet location, being offered for sale with no onward chain."

The accommodation comprises a handy entrance porch. There is a lounge dining room with feature exposed beam and windows overlooking the front garden. A kitchen breakfast room is situated to the rear and connects well with the utility room. From the utility room there is a door to the rear, opening onto a shared pedestrian pathway which feeds the adjoining and adjacent cottages. On the first floor there are two bedrooms, the main bedroom is a very good size with windows enjoying a sunny view on the garden and stream. There is also a bathroom on this floor with shower over bath. The property benefits from mains gas central heating. Outside to front is a fully enclosed west facing garden with patio area, lawns and mature planting. The shared pathway which leads to the left hand side of the cottage provides access to a timber storage shed which adjoins the cottage. There is on road and unrestricted parking just a short level walk from the cottage.