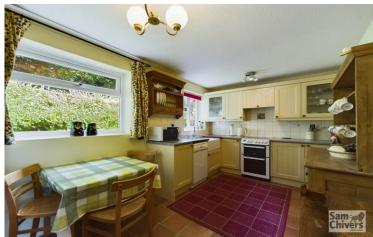

"A charming river front cottage which enjoys a tucked away and quiet location, being offered for sale with no onward chain."

The accommodation comprises a handy entrance porch. There is a lounge dining room with feature exposed beam and windows overlooking the front garden. A kitchen breakfast room is situated to the rear and connects well with the utility room. From the utility room there is a door to the rear, opening onto a shared pedestrian pathway which feeds the adjoining and adjacent cottages. On the first floor there are two bedrooms, the main bedroom is a very good size with windows enjoying a sunny view on the garden and stream. There is also a bathroom on this floor with shower over bath. The property benefits from mains gas central heating. Outside to front is a fully enclosed west facing garden with patio area, lawns and mature planting. The shared pathway which leads to the left hand side of the cottage provides access to a timber storage shed which adjoins the cottage. There is on road and unrestricted parking just a short level walk from the cottage.