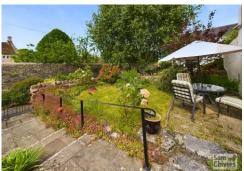

"A charming river front cottage which enjoys a tucked away and quiet location, being offered for sale with no onward chain."

The accommodation comprises a handy entrance porch. There is a lounge dining room with feature exposed beam and windows overlooking the front garden. A kitchen breakfast room is situated to the rear and connects well with the utility room. From the utility room there is a door to the rear, opening onto a shared pedestrian pathway which feeds the adjoining and adjacent cottages. On the first floor there are two bedrooms, the main bedroom is a very good size with windows enjoying a sunny view on the garden and stream. There is also a bathroom on this floor with shower over bath. The property benefits from mains gas central heating. Outside to front is a fully enclosed west facing garden with patio area, lawns and mature planting. The shared pathway which leads to the left hand side of the cottage provides access to a timber storage shed which adjoins the cottage. There is on road and unrestricted parking just a short level walk from the cottage.