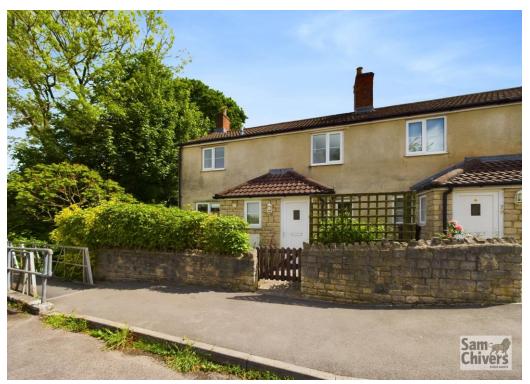

## 1 Ham Gardens

Midsomer Norton BA3 2UQ

£289,950

- A smart three bedroom semi detached cottage
- Presented in excellent order throughout
- Light and airy lounge and separate dining room
- Large, well tended corner plot garden
- Handy location close to High Street amenities
- Offered for sale with no onward chain

'This charming cottage is in lovely order and enjoys a large corner plot garden as well as having the convenience of being within easy walking distance of the town centre!'

Quietly tucked away and within easy walking distance of Midsomer Norton town centre, lies this three bedroom semi detached home, immaculately presented internally and enjoying an especially large rear garden. As you step foot through the front door there is an entrance hall with door into a handy ground floor cloakroom. There is then a generous size and well fitted kitchen with stairs to the first floor, separate dining room and a spacious lounge with a light and bright feel with access to the rear garden. On the first floor there are three nicely proportioned bedrooms and a large bathroom with both bath and separate shower enclosure. GCH and double glazing.