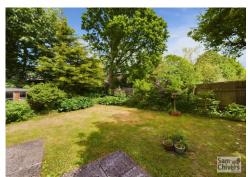

Outside the property has an enclosed front boundary with mature shrubs and borders. At the rear there is a beautiful corner plot garden laid mainly to lawn with a private and sunny seating area. There are again plenty of shrubs and trees which provide a leafy, mature aspect. Side access gate. There is also a single garage with driveway parking to the front.