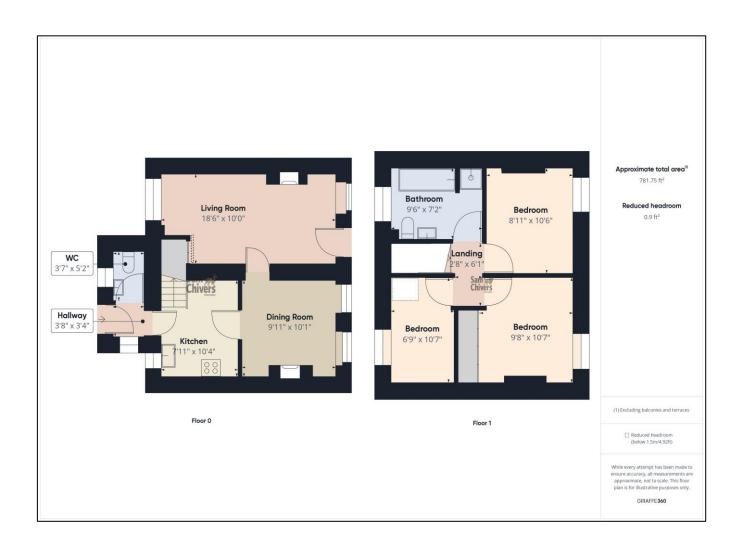

'This charming cottage is in lovely order and enjoys a large corner plot garden as well as having the convenience of being within easy walking distance of the town centre!'

Quietly tucked away and within easy walking distance of Midsomer Norton town centre, lies this three bedroom semi detached home, immaculately presented internally and enjoying an especially large rear garden. As you step foot through the front door there is an entrance hall with door into a handy ground floor cloakroom. There is then a generous size and well fitted kitchen with stairs to the first floor, separate dining room and a spacious lounge with a light and bright feel with access to the rear garden. On the first floor there are three nicely proportioned bedrooms and a large bathroom with both bath and separate shower enclosure. GCH and double glazing.