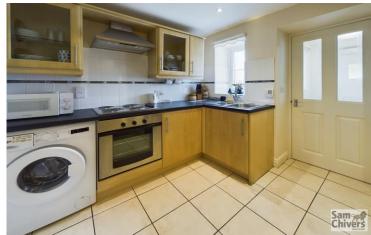

'This charming cottage is in lovely order and enjoys a large corner plot garden as well as having the convenience of being within easy walking distance of the town centre!'

Quietly tucked away and within easy walking distance of Midsomer Norton town centre, lies this three bedroom semi detached home, immaculately presented internally and enjoying an especially large rear garden. As you step foot through the front door there is an entrance hall with door into a handy ground floor cloakroom. There is then a generous size and well fitted kitchen with stairs to the first floor, separate dining room and a spacious lounge with a light and bright feel with access to the rear garden. On the first floor there are three nicely proportioned bedrooms and a large bathroom with both bath and separate shower enclosure. GCH and double glazing.