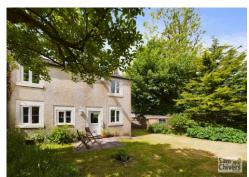

Outside the property has an enclosed front boundary with mature shrubs and borders. At the rear there is a beautiful corner plot garden laid mainly to lawn with a private and sunny seating area. There are again plenty of shrubs and trees which provide a leafy, mature aspect. Side access gate. There is also a single garage with driveway parking to the front.