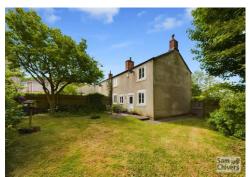

Outside the property has an enclosed front boundary with mature shrubs and borders. At the rear there is a beautiful corner plot garden laid mainly to lawn with a private and sunny seating area. There are again plenty of shrubs and trees which provide a leafy, mature aspect. Side access gate. There is also a single garage with driveway parking to the front.