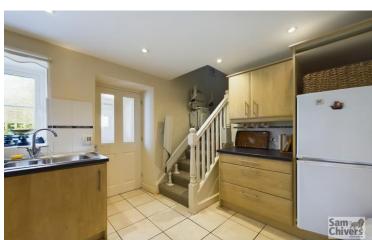

'This charming cottage is in lovely order and enjoys a large corner plot garden as well as having the convenience of being within easy walking distance of the town centre!'

Quietly tucked away and within easy walking distance of Midsomer Norton town centre, lies this three bedroom semi detached home, immaculately presented internally and enjoying an especially large rear garden. As you step foot through the front door there is an entrance hall with door into a handy ground floor cloakroom. There is then a generous size and well fitted kitchen with stairs to the first floor, separate dining room and a spacious lounge with a light and bright feel with access to the rear garden. On the first floor there are three nicely proportioned bedrooms and a large bathroom with both bath and separate shower enclosure. GCH and double glazing.