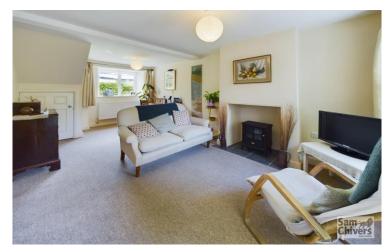

'This charming cottage is in lovely order and enjoys a large corner plot garden as well as having the convenience of being within easy walking distance of the town centre!'

Quietly tucked away and within easy walking distance of Midsomer Norton town centre, lies this three bedroom semi detached home, immaculately presented internally and enjoying an especially large rear garden. As you step foot through the front door there is an entrance hall with door into a handy ground floor cloakroom. There is then a generous size and well fitted kitchen with stairs to the first floor, separate dining room and a spacious lounge with a light and bright feel with access to the rear garden. On the first floor there are three nicely proportioned bedrooms and a large bathroom with both bath and separate shower enclosure. GCH and double glazing.