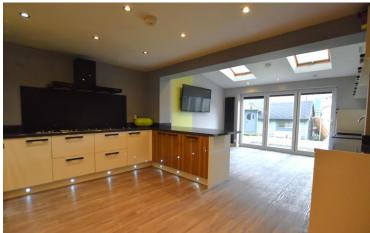

## **3** Frenchfield Road

Peasedown St. John BA2 8SL £430,000

• A large and extended corner plot, detached family home

- Wow factor kitchen dining room with bi-fold doors and velux windows
- Main lounge to front and second garden lounge to rear
- Also, on the ground floor is a study or fifth bedroom with ensuite shower
- Four good sized bedrooms, master bedroom with ensuite
- Family bathroom with shower over bath, gas central heating
- Fully enclosed and private rear garden, with no expense spaired!

A detached and extended family home situated just 7 miles from Bath city centre!

This property certainly has the wow factor with a large open plan kitchen dining room with bi-fold doors opening onto an extremely private garden and Velux windows flooding natural light in. Further on the ground floor are the main lounge, a second garden lounge with doors opening ono the garden and a study or fifth bedroom benefitting from an en-suit shower room. The ground floor layout of this property has been specifically designed to convert easily to provide a separate, self contained annexe. On the first floor are four good sized bedrooms, the main bedroom boasts an ensuite and there is a family bathroom with shower over bath. Mains gas central heating and double glazing.