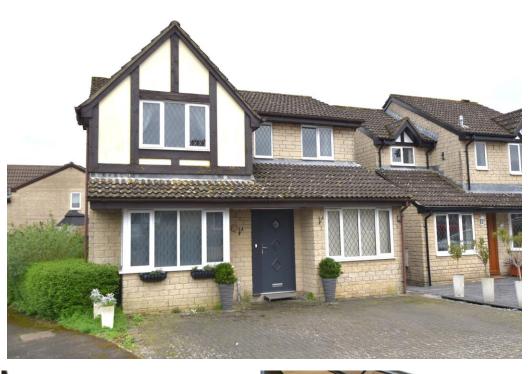

## **3** Frenchfield Road

Peasedown St. John BA2 8SL £430,000

• A large and extended corner plot, detached family home

- Wow factor kitchen dining room with bi-fold doors and velux windows
- Main lounge to front and second garden lounge to rear
- Also, on the ground floor is a study or fifth bedroom with ensuite shower
- Four good sized bedrooms, master bedroom with ensuite
- Family bathroom with shower over bath, gas central heating
- Fully enclosed and private rear garden, with no expense spaired!

A detached and extended family home situated just 7 miles from Bath city centre!

This property certainly has the wow factor with a large open plan kitchen dining room with bi-fold doors opening onto an extremely private garden and Velux windows flooding natural light in. Further on the ground floor are the main lounge, a second garden lounge with doors opening ono the garden and a study or fifth bedroom benefitting from an en-suit shower room. The ground floor layout of this property has been specifically designed to convert easily to provide a separate, self contained annexe. On the first floor are four good sized bedrooms, the main bedroom boasts an ensuite and there is a family bathroom with shower over bath. Mains gas central heating and double glazing.