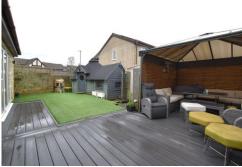

Outside to front is a paved private drive providing parking for two vehicles side by side. To the rear is a private, low maintenance garden with composite decked patio, gazebo, and artificial lawn. The property is offered for sale with no onward sales chain!

AGENTS NOTE: The property boasts a 4kw solar panel system owned by the property. No expense has been spared on the garden with premium decking and the artificial lawn has been fitted with a 10mm special drainage underlay.