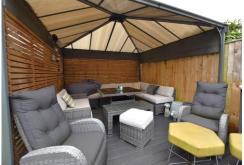

Outside to front is a paved private drive providing parking for two vehicles side by side. To the rear is a private, low maintenance garden with composite decked patio, gazebo, and artificial lawn. The property is offered for sale with no onward sales chain!

AGENTS NOTE: The property boasts a 4kw solar panel system owned by the property. No expense has been spared on the garden with premium decking and the artificial lawn has been fitted with a 10mm special drainage underlay.