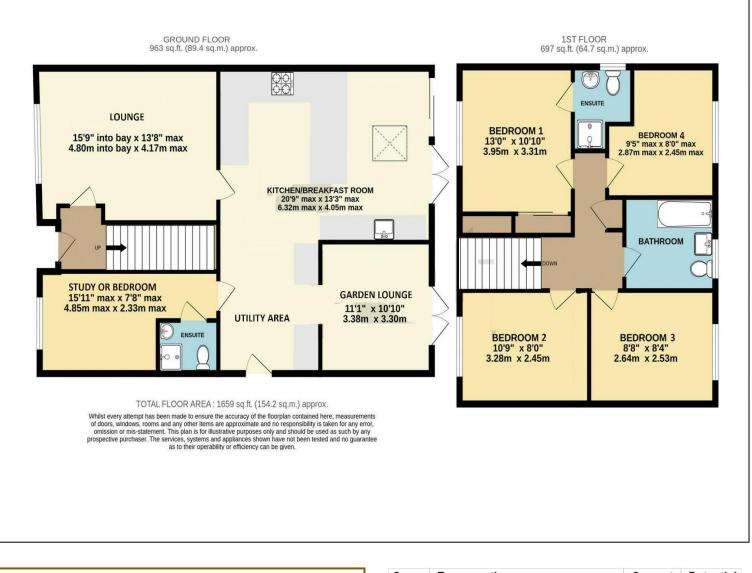

## **3** Frenchfield Road

Peasedown St. John BA2 8SL £430,000

• A large and extended corner plot, detached family home

- Wow factor kitchen dining room with bi-fold doors and velux windows
- Main lounge to front and second garden lounge to rear
- Also, on the ground floor is a study or fifth bedroom with ensuite shower
- Four good sized bedrooms, master bedroom with ensuite
- Family bathroom with shower over bath, gas central heating
- Fully enclosed and private rear garden, with no expense spaired!

A detached and extended family home situated just 7 miles from Bath city centre!

This property certainly has the wow factor with a large open plan kitchen dining room with bi-fold doors opening onto an extremely private garden and Velux windows flooding natural light in. Further on the ground floor are the main lounge, a second garden lounge with doors opening ono the garden and a study or fifth bedroom benefitting from an en-suit shower room. The ground floor layout of this property has been specifically designed to convert easily to provide a separate, self contained annexe. On the first floor are four good sized bedrooms, the main bedroom boasts an ensuite and there is a family bathroom with shower over bath. Mains gas central heating and double glazing.