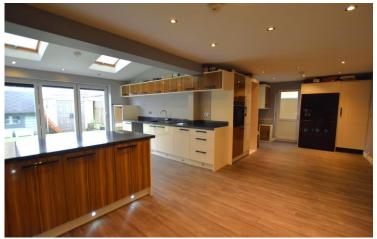

## **3** Frenchfield Road

Peasedown St. John BA2 8SL £430,000

• A large and extended corner plot, detached family home

- Wow factor kitchen dining room with bi-fold doors and velux windows
- Main lounge to front and second garden lounge to rear
- Also, on the ground floor is a study or fifth bedroom with ensuite shower
- Four good sized bedrooms, master bedroom with ensuite
- Family bathroom with shower over bath, gas central heating
- Fully enclosed and private rear garden, with no expense spaired!

A detached and extended family home situated just 7 miles from Bath city centre!

This property certainly has the wow factor with a large open plan kitchen dining room with bi-fold doors opening onto an extremely private garden and Velux windows flooding natural light in. Further on the ground floor are the main lounge, a second garden lounge with doors opening ono the garden and a study or fifth bedroom benefitting from an en-suit shower room. The ground floor layout of this property has been specifically designed to convert easily to provide a separate, self contained annexe. On the first floor are four good sized bedrooms, the main bedroom boasts an ensuite and there is a family bathroom with shower over bath. Mains gas central heating and double glazing.