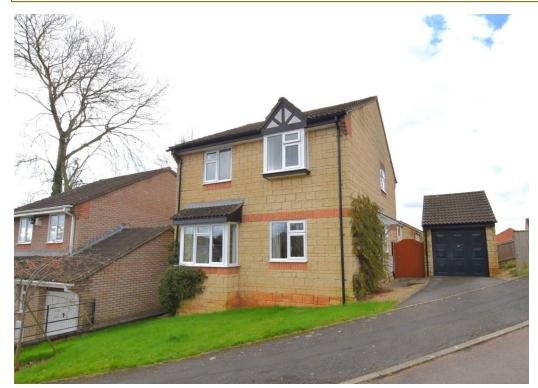

## 2 Grace Drive

Midsomer Norton BA3 2TX

£379,950

- A detached four bedroom home in superb order
- Spacious bay fronted lounge
- Well fitted kitchen/dining room opening onto the garden
- Four nicely proportioned bedrooms and a shower room
- Level and private garden enjoying the afternoon sun
- Lovely location on the fringe of the town and close to the greenway

'This side of town works great for us as a family as the schools are still within walking distance and we have easy access onto the Greenway/cycle path for those leisurely Sunday strolls.'

An attractive four bedroom detached family home that is presented in lovely order having had just one owner from new and is set within a well regarded development on the fringe of the town, perfectly suiting a growing family given its fantastic location! On entering the property there is an entrance hallway with stairs to the first floor, under stairs storage and a ground floor wc. There is a bay fronted lounge that is a good size and the kitchen/dining room stretches the across the rear of the property, has access out to the back garden and houses the modern gas boiler replaced within the past 12 months. On the first floor there are four well proportioned bedrooms plus a shower room. GCH and double glazing.