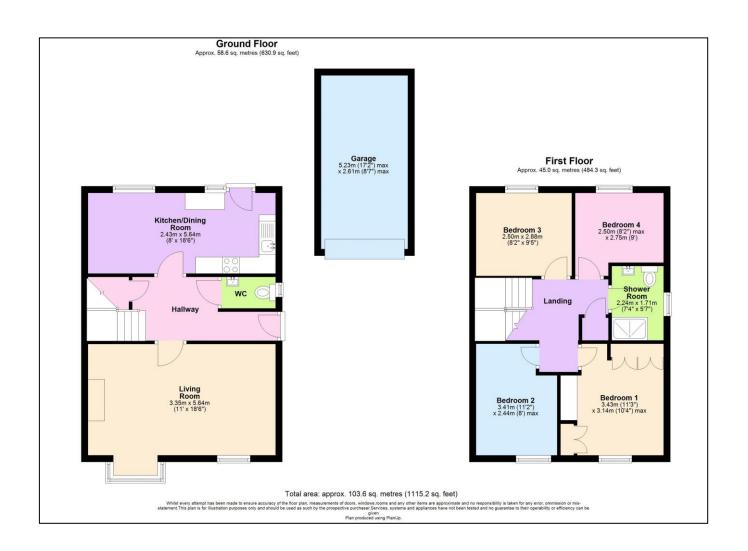

## 2 Grace Drive

Midsomer Norton BA3 2TX

£379,950

- A detached four bedroom home in superb order
- Spacious bay fronted lounge
- Well fitted kitchen/dining room opening onto the garden
- Four nicely proportioned bedrooms and a shower room
- Level and private garden enjoying the afternoon sun
- Lovely location on the fringe of the town and close to the greenway

'This side of town works great for us as a family as the schools are still within walking distance and we have easy access onto the Greenway/cycle path for those leisurely Sunday strolls.'

An attractive four bedroom detached family home that is presented in lovely order having had just one owner from new and is set within a well regarded development on the fringe of the town, perfectly suiting a growing family given its fantastic location! On entering the property there is an entrance hallway with stairs to the first floor, under stairs storage and a ground floor wc. There is a bay fronted lounge that is a good size and the kitchen/dining room stretches the across the rear of the property, has access out to the back garden and houses the modern gas boiler replaced within the past 12 months. On the first floor there are four well proportioned bedrooms plus a shower room. GCH and double glazing.