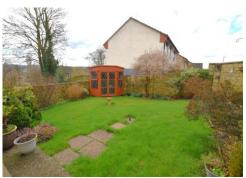

The front garden is laid to lawn and the driveway runs alongside and leads to a single garage. At the rear the garden is fully enclosed with a lawn and mature borders, patio and summerhouse and has a lovely aspect enjoying the afternoon and evening sun.