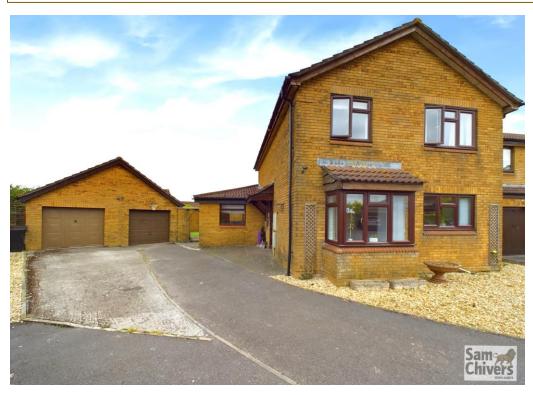

## 1 Kestrel Place

Midsomer Norton BA3 4NH

£399,950

- An extended detached property occupying a large and sunny level plot
- The main lounge has doors opening into a "blank canvas" wrap round extension offering an interesting opportunity for design and layout
- Feature kitchen dining room with ample space for a dining table
- Four bedrooms and a fully tiled family bathroom
- Fully enclosed and level west facing garden laid to artificial lawn
- Extensive private driveway leading to a detached double garage

An extended four bedroom detached house occupying a large, level corner plot with double garage and private west facing garden. Located adjacent to Norton Hill secondary school and an easy ten minute walk to Norton Hill primary school, this property is perfectly situated for families. Accommodation comprises entrance hallway, cloakroom, lounge overlooking the garden and opening into a second spacious lounge with patio doors which in turn open onto the rear garden. A feature fitted kitchen dining room with a good range of units and ample space for a dining table. On the first floor are four bedrooms and a fully tiled family bathroom with shower over bath. Mains gas central heating and double glazing. Outside to front is a private driveway, providing parking for several cars and leading to a detached double garage which has power and lighting. The rear garden is extremely private and west facing, laid to artificial lawn with patio area. Access to the Midsomer Norton Greenway is a five-minute walk and the town's busy high street is a ten minute walk.