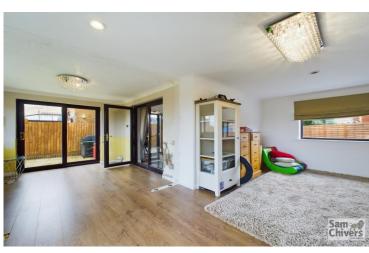

An extended four bedroom detached house occupying a large, level corner plot with double garage and private west facing garden. Located adjacent to Norton Hill secondary school and an easy ten minute walk to Norton Hill primary school, this property is perfectly situated for families. Accommodation comprises entrance hallway, cloakroom, lounge overlooking the garden and opening into a second spacious lounge with patio doors which in turn open onto the rear garden. A feature fitted kitchen dining room with a good range of units and ample space for a dining table. On the first floor are four bedrooms and a fully tiled family bathroom with shower over bath. Mains gas central heating and double glazing. Outside to front is a private driveway, providing parking for several cars and leading to a detached double garage which has power and lighting. The rear garden is extremely private and west facing, laid to artificial lawn with patio area. Access to the Midsomer Norton Greenway is a five-minute walk and the town's busy high street is a ten minute walk.