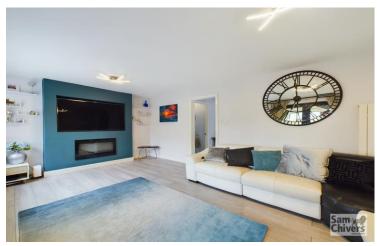

An extended four bedroom detached house occupying a large, level corner plot with double garage and private west facing garden. Located adjacent to Norton Hill secondary school and an easy ten minute walk to Norton Hill primary school, this property is perfectly situated for families. Accommodation comprises entrance hallway, cloakroom, lounge overlooking the garden and opening into a second spacious lounge with patio doors which in turn open onto the rear garden. A feature fitted kitchen dining room with a good range of units and ample space for a dining table. On the first floor are four bedrooms and a fully tiled family bathroom with shower over bath. Mains gas central heating and double glazing. Outside to front is a private driveway, providing parking for several cars and leading to a detached double garage which has power and lighting. The rear garden is extremely private and west facing, laid to artificial lawn with patio area. Access to the Midsomer Norton Greenway is a five-minute walk and the town's busy high street is a ten minute walk.