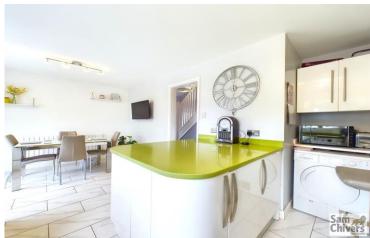

An extended four bedroom detached house occupying a large, level corner plot with double garage and private west facing garden. Located adjacent to Norton Hill secondary school and an easy ten minute walk to Norton Hill primary school, this property is perfectly situated for families. Accommodation comprises entrance hallway, cloakroom, lounge overlooking the garden and opening into a second spacious lounge with patio doors which in turn open onto the rear garden. A feature fitted kitchen dining room with a good range of units and ample space for a dining table. On the first floor are four bedrooms and a fully tiled family bathroom with shower over bath. Mains gas central heating and double glazing. Outside to front is a private driveway, providing parking for several cars and leading to a detached double garage which has power and lighting. The rear garden is extremely private and west facing, laid to artificial lawn with patio area. Access to the Midsomer Norton Greenway is a five-minute walk and the town's busy high street is a ten minute walk.