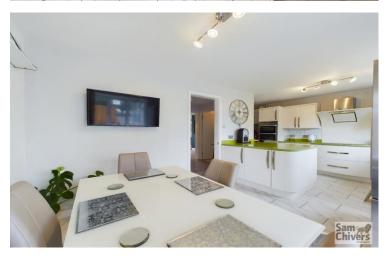

An extended four bedroom detached house occupying a large, level corner plot with double garage and private west facing garden. Located adjacent to Norton Hill secondary school and an easy ten minute walk to Norton Hill primary school, this property is perfectly situated for families. Accommodation comprises entrance hallway, cloakroom, lounge overlooking the garden and opening into a second spacious lounge with patio doors which in turn open onto the rear garden. A feature fitted kitchen dining room with a good range of units and ample space for a dining table. On the first floor are four bedrooms and a fully tiled family bathroom with shower over bath. Mains gas central heating and double glazing. Outside to front is a private driveway, providing parking for several cars and leading to a detached double garage which has power and lighting. The rear garden is extremely private and west facing, laid to artificial lawn with patio area. Access to the Midsomer Norton Greenway is a five-minute walk and the town's busy high street is a ten minute walk.