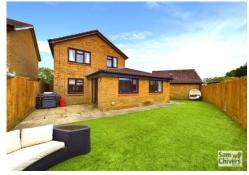

An extended four bedroom detached house occupying a large, level corner plot with double garage and private west facing garden. Located adjacent to Norton Hill secondary school and an easy ten minute walk to Norton Hill primary school, this property is perfectly situated for families. Accommodation comprises entrance hallway, cloakroom, lounge overlooking the garden and opening into a second spacious lounge with patio doors which in turn open onto the rear garden. A feature fitted kitchen dining room with a good range of units and ample space for a dining table. On the first floor are four bedrooms and a fully tiled family bathroom with shower over bath. Mains gas central heating and double glazing. Outside to front is a private driveway, providing parking for several cars and leading to a detached double garage which has power and lighting. The rear garden is extremely private and west facing, laid to artificial lawn with patio area. Access to the Midsomer Norton Greenway is a five-minute walk and the town's busy high street is a ten minute walk.