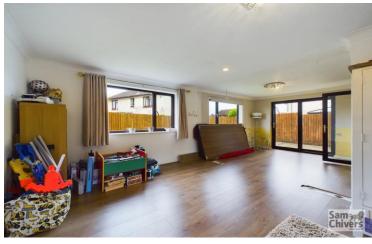

An extended four bedroom detached house occupying a large, level corner plot with double garage and private west facing garden. Located adjacent to Norton Hill secondary school and an easy ten minute walk to Norton Hill primary school, this property is perfectly situated for families. Accommodation comprises entrance hallway, cloakroom, lounge overlooking the garden and opening into a second spacious lounge with patio doors which in turn open onto the rear garden. A feature fitted kitchen dining room with a good range of units and ample space for a dining table. On the first floor are four bedrooms and a fully tiled family bathroom with shower over bath. Mains gas central heating and double glazing. Outside to front is a private driveway, providing parking for several cars and leading to a detached double garage which has power and lighting. The rear garden is extremely private and west facing, laid to artificial lawn with patio area. Access to the Midsomer Norton Greenway is a five-minute walk and the town's busy high street is a ten minute walk.