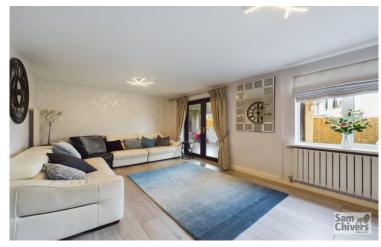

An extended four bedroom detached house occupying a large, level corner plot with double garage and private west facing garden. Located adjacent to Norton Hill secondary school and an easy ten minute walk to Norton Hill primary school, this property is perfectly situated for families. Accommodation comprises entrance hallway, cloakroom, lounge overlooking the garden and opening into a second spacious lounge with patio doors which in turn open onto the rear garden. A feature fitted kitchen dining room with a good range of units and ample space for a dining table. On the first floor are four bedrooms and a fully tiled family bathroom with shower over bath. Mains gas central heating and double glazing. Outside to front is a private driveway, providing parking for several cars and leading to a detached double garage which has power and lighting. The rear garden is extremely private and west facing, laid to artificial lawn with patio area. Access to the Midsomer Norton Greenway is a five-minute walk and the town's busy high street is a ten minute walk.