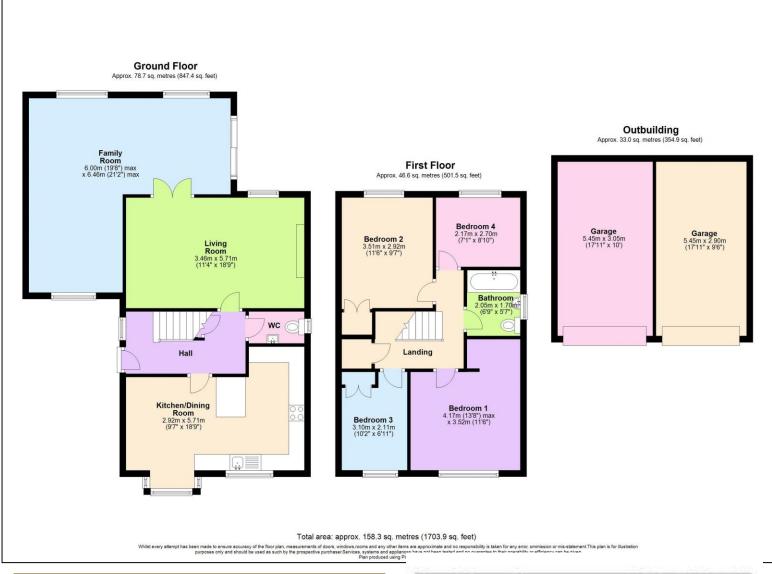

## 1 Kestrel Place

Midsomer Norton BA3 4NH

£399,950

- An extended detached property occupying a large and sunny level plot
- The main lounge has doors opening into a "blank canvas" wrap round extension offering an interesting opportunity for design and layout
- Feature kitchen dining room with ample space for a dining table
- Four bedrooms and a fully tiled family bathroom
- Fully enclosed and level west facing garden laid to artificial lawn
- Extensive private driveway leading to a detached double garage

An extended four bedroom detached house occupying a large, level corner plot with double garage and private west facing garden. Located adjacent to Norton Hill secondary school and an easy ten minute walk to Norton Hill primary school, this property is perfectly situated for families. Accommodation comprises entrance hallway, cloakroom, lounge overlooking the garden and opening into a second spacious lounge with patio doors which in turn open onto the rear garden. A feature fitted kitchen dining room with a good range of units and ample space for a dining table. On the first floor are four bedrooms and a fully tiled family bathroom with shower over bath. Mains gas central heating and double glazing. Outside to front is a private driveway, providing parking for several cars and leading to a detached double garage which has power and lighting. The rear garden is extremely private and west facing, laid to artificial lawn with patio area. Access to the Midsomer Norton Greenway is a five-minute walk and the town's busy high street is a ten minute walk.