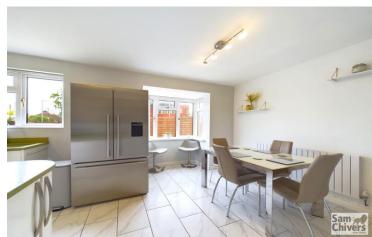

An extended four bedroom detached house occupying a large, level corner plot with double garage and private west facing garden. Located adjacent to Norton Hill secondary school and an easy ten minute walk to Norton Hill primary school, this property is perfectly situated for families. Accommodation comprises entrance hallway, cloakroom, lounge overlooking the garden and opening into a second spacious lounge with patio doors which in turn open onto the rear garden. A feature fitted kitchen dining room with a good range of units and ample space for a dining table. On the first floor are four bedrooms and a fully tiled family bathroom with shower over bath. Mains gas central heating and double glazing. Outside to front is a private driveway, providing parking for several cars and leading to a detached double garage which has power and lighting. The rear garden is extremely private and west facing, laid to artificial lawn with patio area. Access to the Midsomer Norton Greenway is a five-minute walk and the town's busy high street is a ten minute walk.