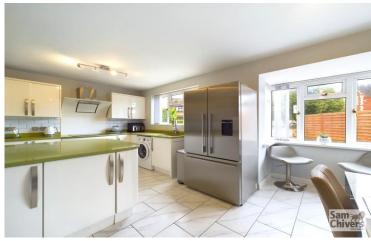

An extended four bedroom detached house occupying a large, level corner plot with double garage and private west facing garden. Located adjacent to Norton Hill secondary school and an easy ten minute walk to Norton Hill primary school, this property is perfectly situated for families. Accommodation comprises entrance hallway, cloakroom, lounge overlooking the garden and opening into a second spacious lounge with patio doors which in turn open onto the rear garden. A feature fitted kitchen dining room with a good range of units and ample space for a dining table. On the first floor are four bedrooms and a fully tiled family bathroom with shower over bath. Mains gas central heating and double glazing. Outside to front is a private driveway, providing parking for several cars and leading to a detached double garage which has power and lighting. The rear garden is extremely private and west facing, laid to artificial lawn with patio area. Access to the Midsomer Norton Greenway is a five-minute walk and the town's busy high street is a ten minute walk.