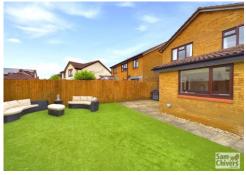

An extended four bedroom detached house occupying a large, level corner plot with double garage and private west facing garden. Located adjacent to Norton Hill secondary school and an easy ten minute walk to Norton Hill primary school, this property is perfectly situated for families. Accommodation comprises entrance hallway, cloakroom, lounge overlooking the garden and opening into a second spacious lounge with patio doors which in turn open onto the rear garden. A feature fitted kitchen dining room with a good range of units and ample space for a dining table. On the first floor are four bedrooms and a fully tiled family bathroom with shower over bath. Mains gas central heating and double glazing. Outside to front is a private driveway, providing parking for several cars and leading to a detached double garage which has power and lighting. The rear garden is extremely private and west facing, laid to artificial lawn with patio area. Access to the Midsomer Norton Greenway is a five-minute walk and the town's busy high street is a ten minute walk.