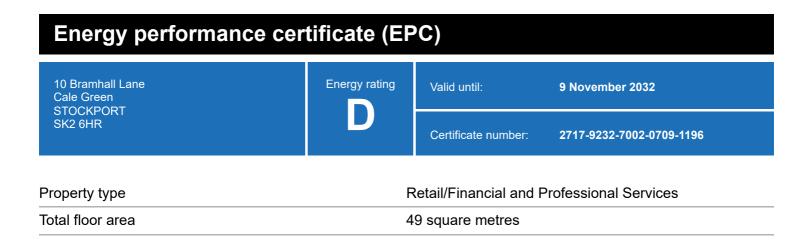

### **Energy rating and score**

This property's energy rating is D.

Properties get a rating from A+ (best) to G (worst) and a score.

The better the rating and score, the lower your property's carbon emissions are likely to be.