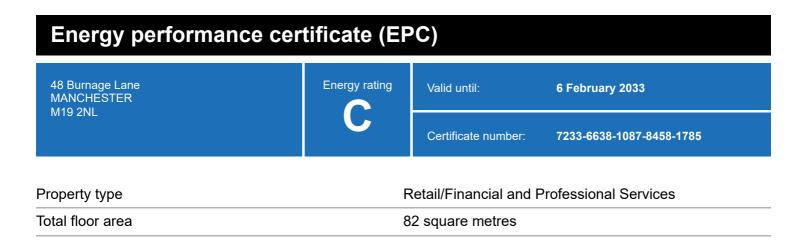

## **Energy rating and score**

This property's energy rating is C.

Properties get a rating from A+ (best) to G (worst) and a score.

The better the rating and score, the lower your property's carbon emissions are likely to be.