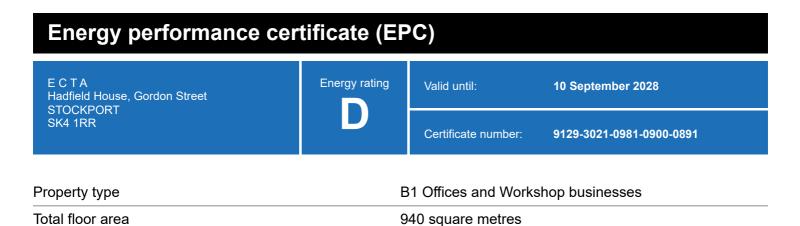

### **Energy rating and score**

This property's energy rating is D.

Properties get a rating from A+ (best) to G (worst) and a score.

The better the rating and score, the lower your property's carbon emissions are likely to be.

## Breakdown of this property's energy performance

| Main heating fuel                          | Natural Gas      |
|--------------------------------------------|------------------|
| Building environment                       | Air Conditioning |
| Assessment level                           | 3                |
| Building emission rate (kgCO2/m2 per year) | 69.54            |
| Primary energy use (kWh/m2 per year)       | 409              |