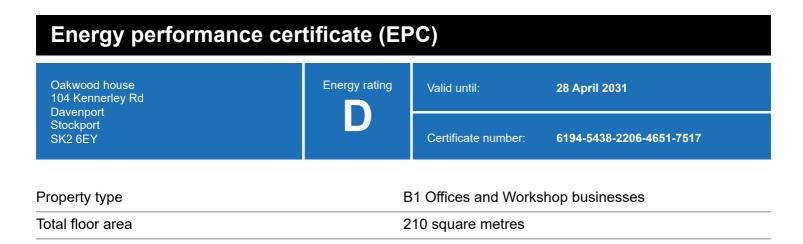

#### **Energy rating and score**

This property's energy rating is D.

Properties get a rating from A+ (best) to G (worst) and a score.

The better the rating and score, the lower your property's carbon emissions are likely to be.