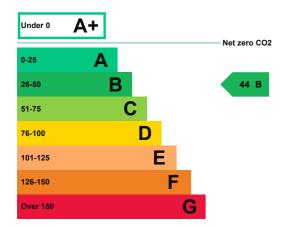

## **Energy rating and score**

This property's current energy rating is B.

Properties get a rating from A+ (best) to G (worst) and a score.

The better the rating and score, the lower your property's carbon emissions are likely to be.

# How this property compares to others

Properties similar to this one could have ratings:

| If newly built                   | 8 A  |
|----------------------------------|------|
| If typical of the existing stock | 31 B |