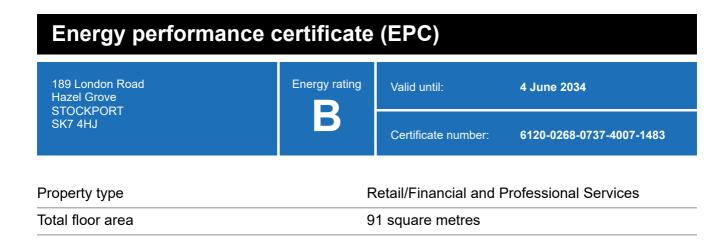

### **Energy rating and score**

This property's energy rating is B.

Properties get a rating from A+ (best) to G (worst) and a score.

The better the rating and score, the lower your property's carbon emissions are likely to be.