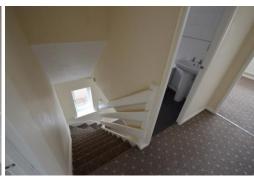

#### FIRST FLOOR LANDING

A turned staircase leads to landing with loft hatch access and doors off to