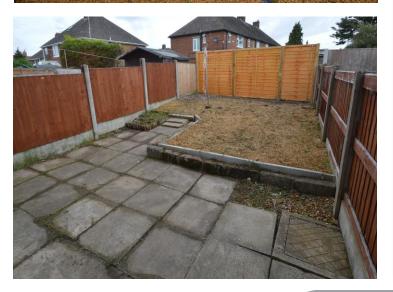

### **REAR GARDEN**

The rear garden offers a good size space having been gravelled for ease with concrete perimeter pathways and screen fencing to the boundaries.