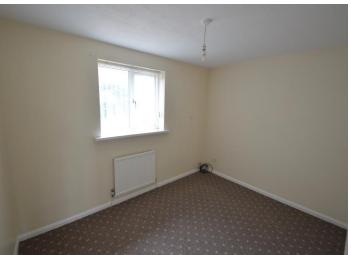

### **BEDROOM ONE** 11' 8" x 9' 2" (3.55m x 2.79m)

With upvc window overlooking the front, tv aerial point and radiator

### **BEDROOM TWO** 11' 7" x 8' 5" (3.53m x 2.56m)

Having upvc window overlooking the rear garden, built-in storage cupboard and radiator