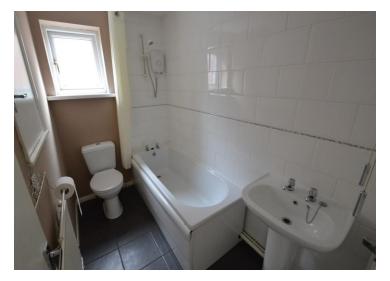

#### **BATHROOM**

Comprising of a three-piece white suite of panelled bath with electric shower over, rail and curtain, pedestal wash hand basin, low flush w.c., tiling to walls and flooring, built-in storage cupboard, radiator and upvc window to side elevation