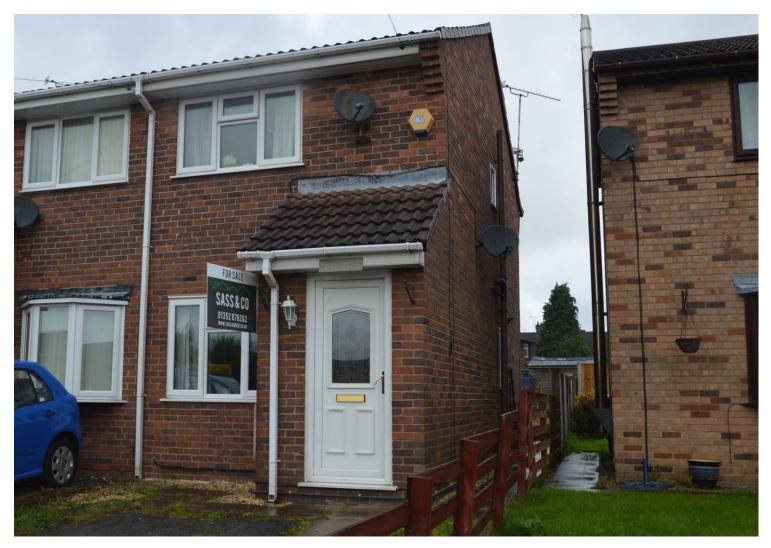

# SASS&CO

Modern Semi Detached

**Fitted Kitchen** 

**Low Maintenance Garden** 

**Two Bedrooms** 

**Off Street Parking** 

**Convenient Location** 

Bryn Mawr, £110,950

# \*\*GRAB IT NOW!! - REDUCED FOR A QUICK SALE - NO ONWARD CHAIN\*\*

Sass & Co are delighted to offer for sale, this two-bedroom semi-detached house situated on a popular development within the convenient and sought after town of Buckley. Buckley offers a wide range of shopping, schooling and leisure facilities along with good public transport links and easy access to the A55 expressway for commuters. The property is offered for sale with no onward chain and may appeal to first time buyers or investors alike. In brief, the property comprises: - Entrance porch, Lounge, modern fitted kitchen with built-in oven and hob, two double bedrooms and a family bathroom. Off road parking is provided at the front of the property along with access to the low maintenance rear garden with patio area.

#### **OUTSIDE**

The property is approached via a concrete pathway leading to the front door, the front garden has been gravelled providing off street parking, perimeter pathways to the side and wrought iron decorative gateway leading through to the rear garden