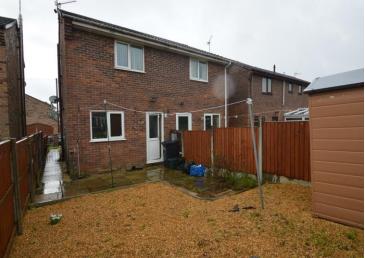

### **REAR GARDEN**

The rear garden offers a good size space having been gravelled for ease with concrete perimeter pathways and screen fencing to the boundaries.

#### **OUTSIDE**

The property is approached via a concrete pathway leading to the front door, the front garden has been gravelled providing off street parking, perimeter pathways to the side and wrought iron decorative gateway leading through to the rear garden