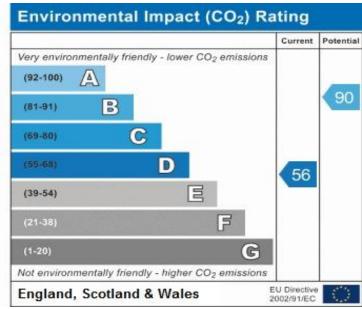

uite of panelled bath with electric shower over, rail and curtain, pedestal wash hand basin, low flush w.c., tiling to walls and flooring, built-in storage cupboard, radiator and upvc window to side elevation

### **REAR GARDEN**

The rear garden offers a good size space having been gravelled for ease with concrete perimeter pathways and screen fencing to the boundaries.

#### **OUTSIDE**

The property is approached via a concrete pathway leading to the front door, the front garden has been gravelled providing off street parking, perimeter pathways to the side and wrought iron decorative gateway leading through to the rear garden

#### **EPC RATING D**

COUNCIL TAX BAND C

#### **VIEWING ARRANGEMENTS**

Strictly by appointment only. Please call **01352 876262** or **07809 243 242.**