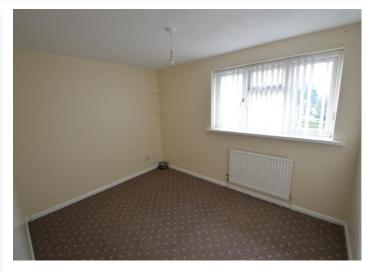

### **BEDROOM ONE** 11' 8" x 9' 2" (3.55m x 2.79m)

With upvc window overlooking the front, tv aerial point and radiator

### **BEDROOM TWO** 11' 7" x 8' 5" (3.53m x 2.56m)

Having upvc window overlooking the rear garden, built-in storage cupboard and radiator