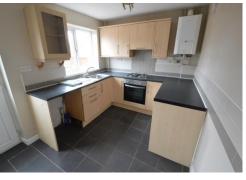

## **KITCHEN** 11' 6" x 8' 3" (3.50m x 2.51m)

Fitted with a range of base and wall units finished in light wood effect with complimentary work-surfaces and tiled splash-backs. Inset stainless steel single drainer sink unit with mixer tap over, built-in single electric oven with gas hob above, space and plumbing for washing machine and space for fridge-freezer. Recently installed wall mounted central heating boiler, radiator. Upvc window overlooking the rear garden, tiled flooring and upvc door with inset glazed panel opens onto the rear patio