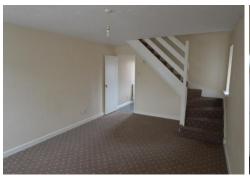

### **LOUNGE** 17' 10" x 11' 8" (5.43m x 3.55m)

Good size bright room with dual aspect upvc windows to both front and side elevations, tv aerial point, radiator, stairs rising off to first floor and door through to,

#### FIRST FLOOR LANDING

A turned staircase leads to landing with loft hatch access and doors off to