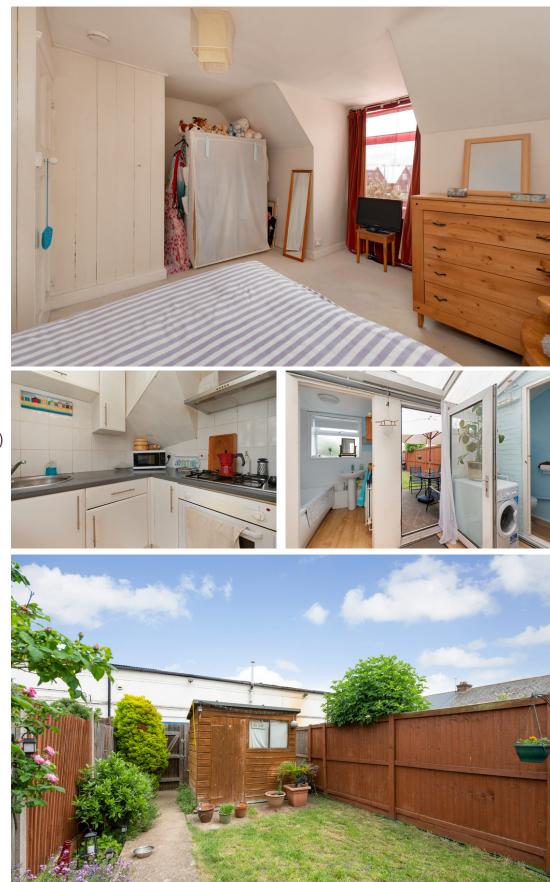

### Description

Set in a great position within the very popular conservation area of Whitstable, lies this charming two bedroom cottage with garden and potential to extend. Ideal as a holiday cottage or for those that need flexibility, as the downstairs bedroom can be a separate sitting room for those that only need one bedroom. So, via the porch and entrance hall, we have the bay window bedroom one at the front with the living room in the centre, off the living room we have the compact kitchen and to the rear the sun room style utility area that in turn gives access to the bathroom, separate W.C and garden. The staircase from the entrance hall gives direct access into the first floor bedroom with dormer window. Outside, we have a secluded 34' garden with patio, lawn and rear access. The perfect location is centrally positioned between the harbour and station, ideal for the many non car users now coming into Whitstable from London.

## KW KimberWoodward

Dimensions

Entrance Hall

Bedroom One 3.36 m x 3.36 m (11'0" x 11'0")

Living Room 3.67 m x 3.56 m (12'0" x 11'8")

Kitchen 2.26 m x 1.54 m (7'5" x 5'1")

Sun Room Style Utility Area

Bathroom 1.57 m x 1.52 m (5'2" x 5'0")

Cloakroom

Bedroom Two 4.51 m x 4.37 m (14'10" x 14'4")

Rear Garden 10.38 m

01227 389998