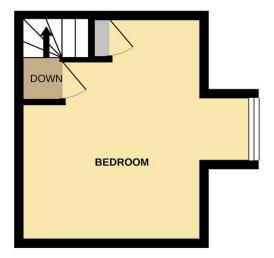

## KW KimberWoodward

Dimensions

Entrance Hall

Bedroom One 3.36 m x 3.36 m (11'0" x 11'0")

Living Room 3.67 m x 3.56 m (12'0" x 11'8")

Kitchen 2.26 m x 1.54 m (7'5" x 5'1")

Sun Room Style Utility Area

Bathroom 1.57 m x 1.52 m (5'2" x 5'0")

Cloakroom

Bedroom Two 4.51 m x 4.37 m (14'10" x 14'4")

Rear Garden 10.38 m

01227 389998

## KimberWoodward

GROUND FLOOR 402 sq.ft. (37.3 sq.m.) approx.

<sup>1</sup>ST FLOOR 182 sq.ft. (16.9 sq.m.) approx.

TOTAL FLOOR AREA: 584 sq.ft. (54.2 sq.m.) approx. Whilst every attempt has been made to ensure the accuracy of the floorplan contained here, measurements of doors, windows, rooms and any other items are approximate and no responsibility is taken for any error, omission or mis-statement. This plan is for illustrative purposes only and should be used as such by any prospective purchaser. The services, systems and appliances shown have not been tested and no guarantee as to ther operability or efficiency can be given. Made with Metrook #2021