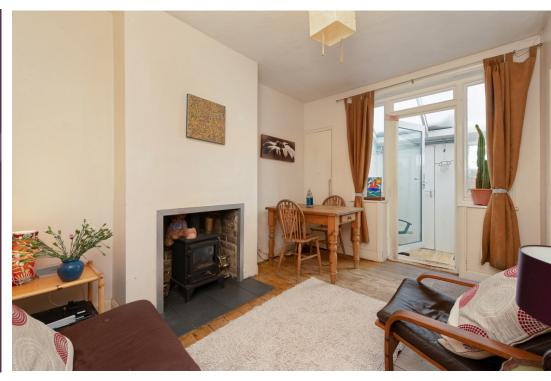

### Description

Set in a great position within the very popular conservation area of Whitstable, lies this charming two bedroom cottage with garden and potential to extend. Ideal as a holiday cottage or for those that need flexibility, as the downstairs bedroom can be a separate sitting room for those that only need one bedroom. So, via the porch and entrance hall, we have the bay window bedroom one at the front with the living room in the centre, off the living room we have the compact kitchen and to the rear the sun room style utility area that in turn gives access to the bathroom, separate W.C and garden. The staircase from the entrance hall gives direct access into the first floor bedroom with dormer window. Outside, we have a secluded 34' garden with patio, lawn and rear access. The perfect location is centrally positioned between the harbour and station, ideal for the many non car users now coming into Whitstable from London.

## KW KimberWoodward

Dimensions

Entrance Hall

Bedroom One 3.36 m x 3.36 m (11'0" x 11'0")

Living Room 3.67 m x 3.56 m (12'0" x 11'8")

Kitchen 2.26 m x 1.54 m (7'5" x 5'1")

Sun Room Style Utility Area

Bathroom 1.57 m x 1.52 m (5'2" x 5'0")