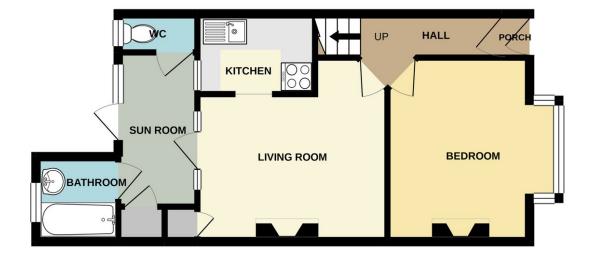

### Description

Set in a great position within the very popular conservation area of Whitstable, lies this charming two bedroom cottage with garden and potential to extend. Ideal as a holiday cottage or for those that need flexibility, as the downstairs bedroom can be a separate sitting room for those that only need one bedroom. So, via the porch and entrance hall, we have the bay window bedroom one at the front with the living room in the centre, off the living room we have the compact kitchen and to the rear the sun room style utility area that in turn gives access to the bathroom, separate W.C and garden. The staircase from the entrance hall gives direct access into the first floor bedroom with dormer window. Outside, we have a secluded 34' garden with patio, lawn and rear access. The perfect location is centrally positioned between the harbour and station, ideal for the many non car users now coming into Whitstable from London.

## KW KimberWoodward

Dimensions

Entrance Hall

Bedroom One 3.36 m x 3.36 m (11'0" x 11'0")

Living Room 3.67 m x 3.56 m (12'0" x 11'8")

Kitchen 2.26 m x 1.54 m (7'5" x 5'1")

Sun Room Style Utility Area

Bathroom 1.57 m x 1.52 m (5'2" x 5'0")

Cloakroom

Bedroom Two 4.51 m x 4.37 m (14'10" x 14'4")

Rear Garden 10.38 m

01227 389998

## KimberWoodward

GROUND FLOOR 402 sq.ft. (37.3 sq.m.) approx.

<sup>1</sup>ST FLOOR 182 sq.ft. (16.9 sq.m.) approx.

TOTAL FLOOR AREA: 584 sq.ft. (54.2 sq.m.) approx. Whilst every attempt has been made to ensure the accuracy of the floorplan contained here, measurements of doors, windows, rooms and any other items are approximate and no responsibility is taken for any error, omission or mis-statement. This plan is for illustrative purposes only and should be used as such by any prospective purchaser. The services, systems and appliances shown have not been tested and no guarantee as to ther operability or efficiency can be given. Made with Metrook #2021