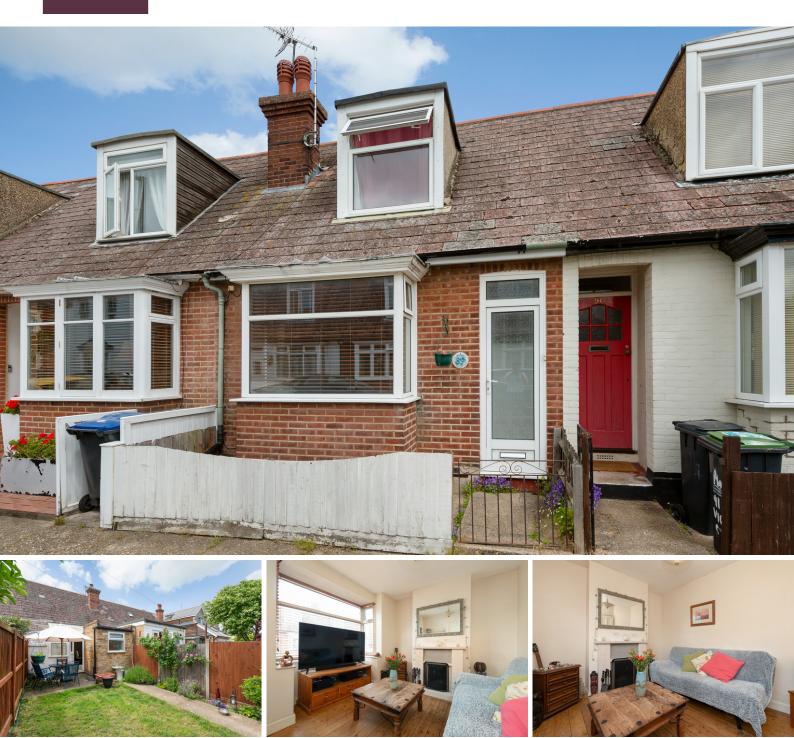

### Description

Set in a great position within the very popular conservation area of Whitstable, lies this charming two bedroom cottage with garden and potential to extend. Ideal as a holiday cottage or for those that need flexibility, as the downstairs bedroom can be a separate sitting room for those that only need one bedroom. So, via the porch and entrance hall, we have the bay window bedroom one at the front with the living room in the centre, off the living room we have the compact kitchen and to the rear the sun room style utility area that in turn gives access to the bathroom, separate W.C and garden. The staircase from the entrance hall gives direct access into the first floor bedroom with dormer window. Outside, we have a secluded 34' garden with patio, lawn and rear access. The perfect location is centrally positioned between the harbour and station, ideal for the many non car users now coming into Whitstable from London.

## KW KimberWoodward

Dimensions

Entrance Hall

Bedroom One 3.36 m x 3.36 m (11'0" x 11'0")

Living Room 3.67 m x 3.56 m (12'0" x 11'8")

Kitchen 2.26 m x 1.54 m (7'5" x 5'1")

Sun Room Style Utility Area

Bathroom 1.57 m x 1.52 m (5'2" x 5'0")

Cloakroom

Bedroom Two 4.51 m x 4.37 m (14'10" x 14'4")

Rear Garden 10.38 m

01227 389998