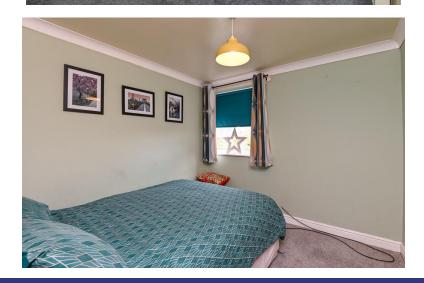

#### **BEDROOM ONE**

(4.12m x 4m) - a large double room with carpeted flooring, a ceiling light point, electric radiator and UPVC double glazed window to the rear.

### **BEDROOM TWO**

(2.73m x 2.89m) - a further double room with carpeted flooring, a ceiling light point, electric radiator and UPVC double glazed window to the rear.