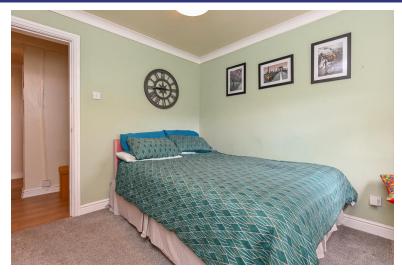

#### **BEDROOM ONE**

(4.12m x 4m) - a large double room with carpeted flooring, a ceiling light point, electric radiator and UPVC double glazed window to the rear.

### **BEDROOM TWO**

(2.73m x 2.89m) - a further double room with carpeted flooring, a ceiling light point, electric radiator and UPVC double glazed window to the rear.