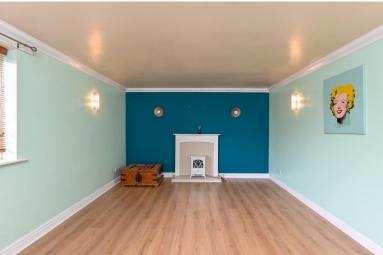

#### LOUNGE DINER

(5.22m x 3.78m) - with laminate flooring, a feature fire place with space for an electric fire, wall light points and a UPVC double glazed window to the front. There is a large, wall mounted electric radiator.