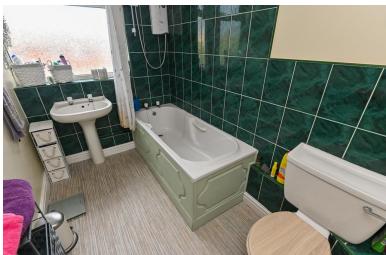

### **FAMILY BATHROOM**

 $(2.88 \,\mathrm{m} \times 1.72 \mathrm{m})$  - with a white suite with part tiling to the walls and linoleum to the floor. There is a panelled bath with electric shower over, pedestal hand wash basin and low level WC. There is a frosted UPVC double glazed window overlooking the rear.