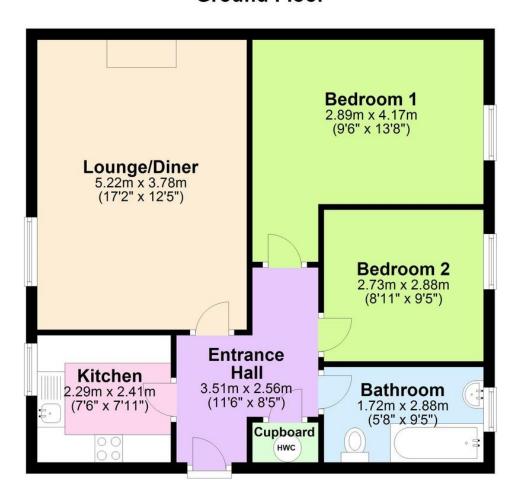

#### **KITCHEN**

(2.41m x 2.29m) - with a range of wall and base units with laminate work surface over. There is an integrated electric hob and oven, a stainless steel sink and drainer with mixer tap over and space for a washing machine and fridge freezer. There are tiled splashbacks and linoleum to the floor. The UPVC double glazed window overlooks the front of the property.

#### LOUNGE DINER

(5.22m x 3.78m) - with laminate flooring, a feature fire place with space for an electric fire, wall light points and a UPVC double glazed window to the front. There is a large, wall mounted electric radiator.

#### **BEDROOM ONE**

(4.12m x 4m) - a large double room with carpeted flooring, a ceiling light point, electric radiator and UPVC double glazed window to the rear.

### **BEDROOM TWO**

(2.73m x 2.89m) - a further double room with carpeted flooring, a ceiling light point, electric radiator and UPVC double glazed window to the rear.

### **FAMILY BATHROOM**

 $(2.88 \,\mathrm{m} \times 1.72 \mathrm{m})$  - with a white suite with part tiling to the walls and linoleum to the floor. There is a panelled bath with electric shower over, pedestal hand wash basin and low level WC. There is a frosted UPVC double glazed window overlooking the rear.