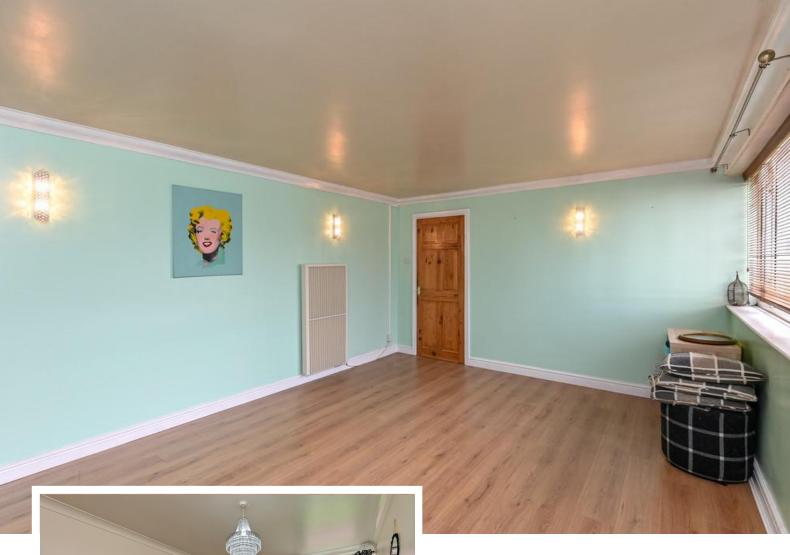

#### LOUNGE DINER

(5.22m x 3.78m) - with laminate flooring, a feature fire place with space for an electric fire, wall light points and a UPVC double glazed window to the front. There is a large, wall mounted electric radiator.