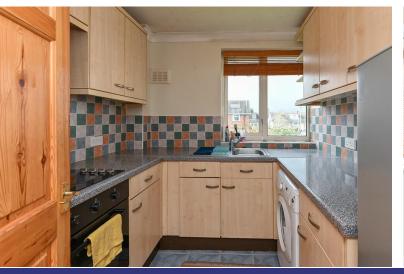

#### **KITCHEN**

(2.41m x 2.29m) - with a range of wall and base units with laminate work surface over. There is an integrated electric hob and oven, a stainless steel sink and drainer with mixer tap over and space for a washing machine and fridge freezer. There are tiled splashbacks and linoleum to the floor. The UPVC double glazed window overlooks the front of the property.