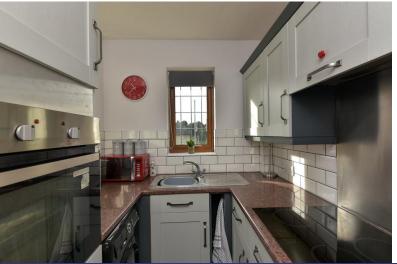

#### **REFURBISHED KITCHEN**

(2.63m x 1.94m) - with a range of modern wall and base units with a laminated work surface over. There is a stainless steel sink with mixer tap over and an integrated electric hob and eye line electric oven. There is space for a washing machine and a fridge freezer, a central heating radiator and a ceiling light point. The flooring is laminate and there are tiled splashbacks behind the work surfaces.