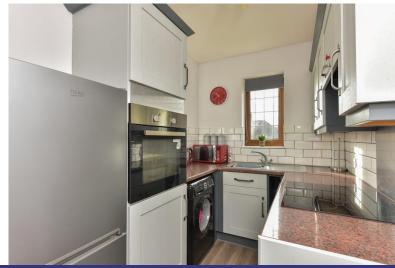

#### **REFURBISHED KITCHEN**

(2.63m x 1.94m) - with a range of modern wall and base units with a laminated work surface over. There is a stainless steel sink with mixer tap over and an integrated electric hob and eye line electric oven. There is space for a washing machine and a fridge freezer, a central heating radiator and a ceiling light point. The flooring is laminate and there are tiled splashbacks behind the work surfaces.