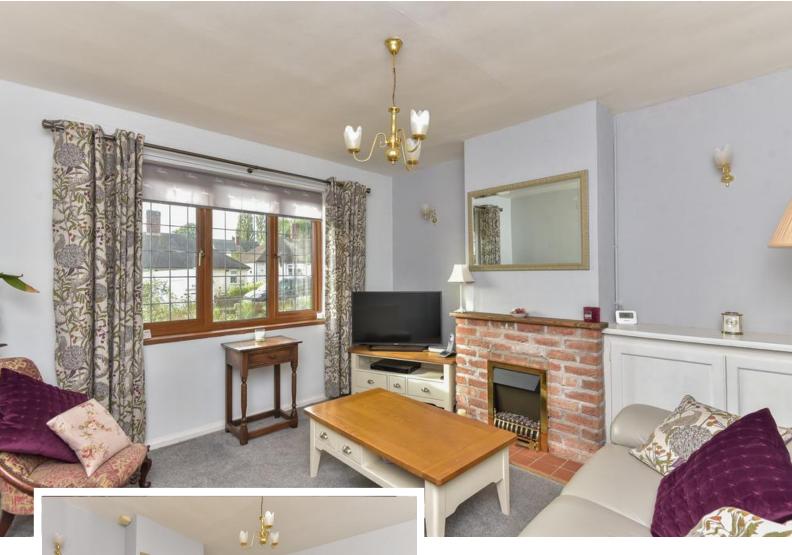

#### **LIVING ROOM**

(3.75m x 3.69m) - with newly carpeted flooring, a UPVC double glazed window overlooking the front, a decorative brick fireplace with inset electric fire, a central heating radiator and ceiling light point.