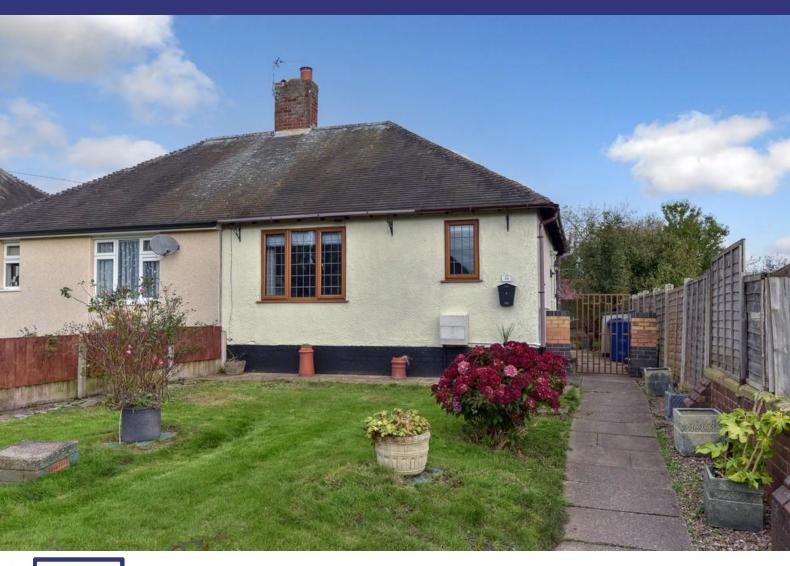

# **Property Description**

Keable Homes are excited to bring to market this one bedroom, semi-detached bungalow in a quiet Cannock cul-de-sac. Having recently been redecorated and had new carpets, as well as a refurbished kitchen and brand new shower room, this home is well presented and ready to move into. There is a large front garden which has the potential, subject to relevant permissions, to be turned into a driveway for multiple vehicles. To the rear is a small private garden, mostly laid to lawn.

The property sits a short walk from public transport links and within access to all local amenties. It is a quiet road with bungalows on each side.

#### **APPROACHED VIA -**

a paved walkway through the walled front lawn with small access gate. A couple of steps lead to the UPVC double glazed side door, providing access into:

### TO THE REAR -

the garden is the perfect size for easy maintenance being mostly laid to lawn with some patio area.

Due to the popularity of bungalows, and the quiet nature of the street, we highly recommend an early viewing to avoid disappointment.