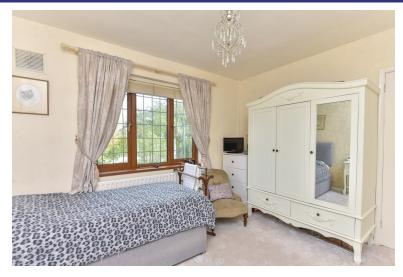

#### **BEDROOM**

(3.70m x 3.69m) - a large double room with newly carpeted flooring. There is a UPVC double glazed window overlooking the rear garden, a central heating radiator and a ceiling light point.