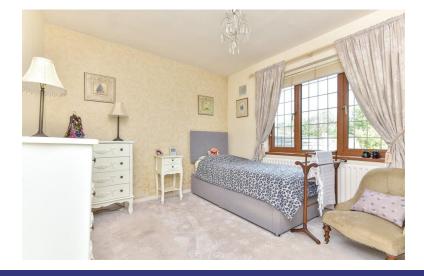

#### **BEDROOM**

(3.70m x 3.69m) - a large double room with newly carpeted flooring. There is a UPVC double glazed window overlooking the rear garden, a central heating radiator and a ceiling light point.