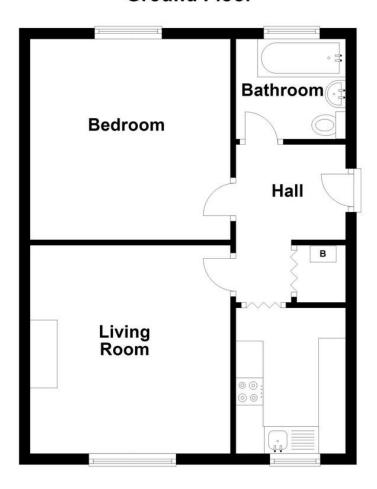

#### **HALLWAY** -

with laminated flooring, ceiling light point, loft access hatch and a large storage cupboard that houses the combination boiler.

#### **LIVING ROOM**

(3.75m x 3.69m) - with newly carpeted flooring, a UPVC double glazed window overlooking the front, a decorative brick fireplace with inset electric fire, a central heating radiator and ceiling light point.

#### **REFURBISHED KITCHEN**

(2.63m x 1.94m) - with a range of modern wall and base units with a laminated work surface over. There is a stainless steel sink with mixer tap over and an integrated electric hob and eye line electric oven. There is space for a washing machine and a fridge freezer, a central heating radiator and a ceiling light point. The flooring is laminate and there are tiled splashbacks behind the work surfaces.

#### **BEDROOM**

(3.70m x 3.69m) - a large double room with newly carpeted flooring. There is a UPVC double glazed window overlooking the rear garden, a central heating radiator and a ceiling light point.

### **SHOWER ROOM**

(1.84m x 2.02m) - having been recently refitted with a walk in double shower with mains fed unit, vanity hand wash basin and low level WC. There is a chrome heated towel radiator, a UPVC double glazed window to the side, ceiling light point and full tiling to the walls and floor.

## **Ground Floor**