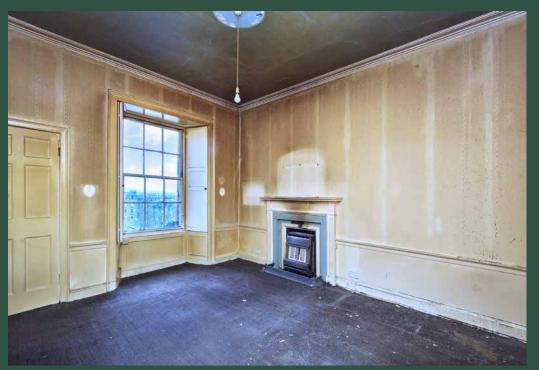

### Property Summary

Situated on the third floor of a B-listed Georgian building, this city apartment offers generously proportioned accommodation and a lot of potential. It features a large double bedroom and has the benefit of two box rooms, a study and an un-dry-lined 4m squared under-street cellar, providing a wealth of creative possibilities. Whilst the property requires complete refurbishment, it allows you to establish a dream home to your own specification. It also offers the possibility to add significant value to the residence. Located in the heart of the New Town, it has a highly prestigious setting, within easy strolling distance of all the city centre has to offer. And for an annual fee, homeowners can gain access to the historic Queen Street Gardens as well.

#### **Features**

- A traditional third-floor apartment
- Part of a significant B-listed building
- In the New Town conservation area
- Elevated views over Edinburgh
- Entrance hall
- Spacious living room
- Large dining kitchen
- Spacious double bedroom
- Two box rooms and a study
- 4m squared under-street cellar
- Three-piece bathroom
- Queen Street Gardens (via annual fee)
- Controlled permit parking (Zone 5A)
- Traditional sash windows
- Home Report value £375,000

# 

Traditional third-floor apartment in a B-listed Georgian building with elevated views over Edinburgh