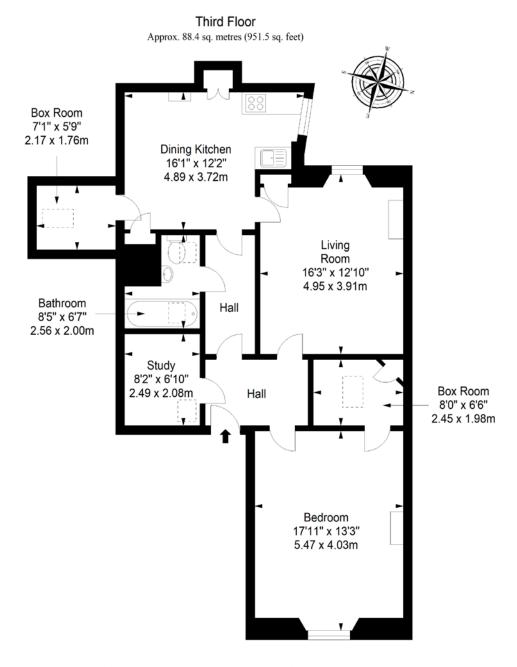

### Property Summary

Situated on the third floor of a B-listed Georgian building, this city apartment offers generously proportioned accommodation and a lot of potential. It features a large double bedroom and has the benefit of two box rooms, a study and an un-dry-lined 4m squared under-street cellar, providing a wealth of creative possibilities. Whilst the property requires complete refurbishment, it allows you to establish a dream home to your own specification. It also offers the possibility to add significant value to the residence. Located in the heart of the New Town, it has a highly prestigious setting, within easy strolling distance of all the city centre has to offer. And for an annual fee, homeowners can gain access to the historic Queen Street Gardens as well.

#### **Features**

- A traditional third-floor apartment
- Part of a significant B-listed building
- In the New Town conservation area
- Elevated views over Edinburgh
- Entrance hall
- Spacious living room
- Large dining kitchen
- Spacious double bedroom
- Two box rooms and a study
- 4m squared under-street cellar
- Three-piece bathroom
- Queen Street Gardens (via annual fee)
- Controlled permit parking (Zone 5A)
- Traditional sash windows
- Home Report value £375,000

#### DISCLAIMER

These particulars are intended to give a fair description of the property but their accuracy cannot be guaranteed, and they do not constitute or form part of an offer of contract. Intending purchasers must rely on their own inspection of the property. None of the above appliances/services have been tested by ourselves. We recommend purchasers arrange for a qualified person to check all appliances/services before legal commitment. Whilst every attempt has been made to ensure the accuracy of the floorplan contained here, measurements of doors, windows, rooms and any other items are approximate and no responsibility is taken for any error, omission, or misstatement. This plan is for illustrative purposes only and should be used as such by any prospective purchaser.

Total area: approx. 88.4 sq. metres (951.5 sq. feet)