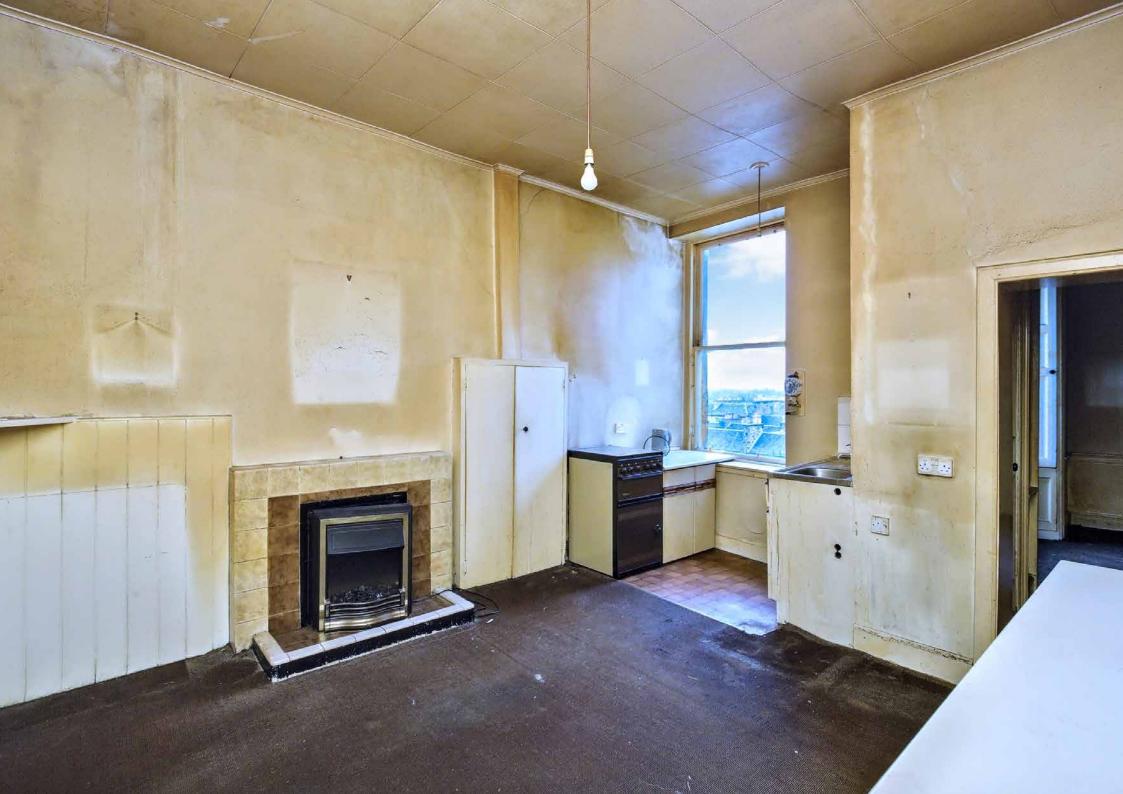

### Property Summary

Situated on the third floor of a B-listed Georgian building, this city apartment offers generously proportioned accommodation and a lot of potential. It features a large double bedroom and has the benefit of two box rooms, a study and an un-dry-lined 4m squared under-street cellar, providing a wealth of creative possibilities. Whilst the property requires complete refurbishment, it allows you to establish a dream home to your own specification. It also offers the possibility to add significant value to the residence. Located in the heart of the New Town, it has a highly prestigious setting, within easy strolling distance of all the city centre has to offer. And for an annual fee, homeowners can gain access to the historic Queen Street Gardens as well.

#### **Features**

- A traditional third-floor apartment
- Part of a significant B-listed building
- In the New Town conservation area
- Elevated views over Edinburgh
- Entrance hall
- Spacious living room
- Large dining kitchen
- Spacious double bedroom
- Two box rooms and a study
- 4m squared under-street cellar
- Three-piece bathroom
- Queen Street Gardens (via annual fee)
- Controlled permit parking (Zone 5A)
- Traditional sash windows
- Home Report value £375,000