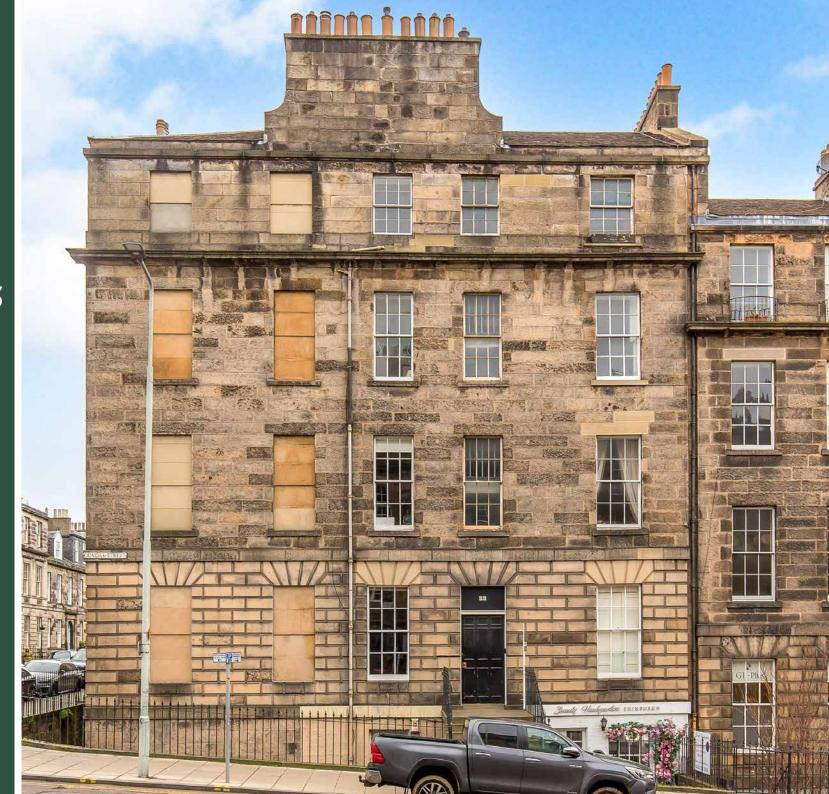

## 22 (3F2) DUNDAS STREET

NEW TOWN, EDINBURGH EH3 6JN

VIEWINGS: BY APPOINTMENT TELEPHONE CULLERTON'S ON

0131 225 5007 WWW.CULLERTONSPROPERTY.CO.UK

### Property Summary

Situated on the third floor of a B-listed Georgian building, this city apartment offers generously proportioned accommodation and a lot of potential. It features a large double bedroom and has the benefit of two box rooms, a study and an un-dry-lined 4m squared under-street cellar, providing a wealth of creative possibilities. Whilst the property requires complete refurbishment, it allows you to establish a dream home to your own specification. It also offers the possibility to add significant value to the residence. Located in the heart of the New Town, it has a highly prestigious setting, within easy strolling distance of all the city centre has to offer. And for an annual fee, homeowners can gain access to the historic Queen Street Gardens as well.

#### **Features**

- A traditional third-floor apartment
- Part of a significant B-listed building
- In the New Town conservation area
- Elevated views over Edinburgh
- Entrance hall
- Spacious living room
- Large dining kitchen
- Spacious double bedroom
- Two box rooms and a study
- 4m squared under-street cellar
- Three-piece bathroom
- Queen Street Gardens (via annual fee)
- Controlled permit parking (Zone 5A)
- Traditional sash windows
- Home Report value £375,000

# 

Traditional third-floor apartment in a B-listed Georgian building with elevated views over Edinburgh