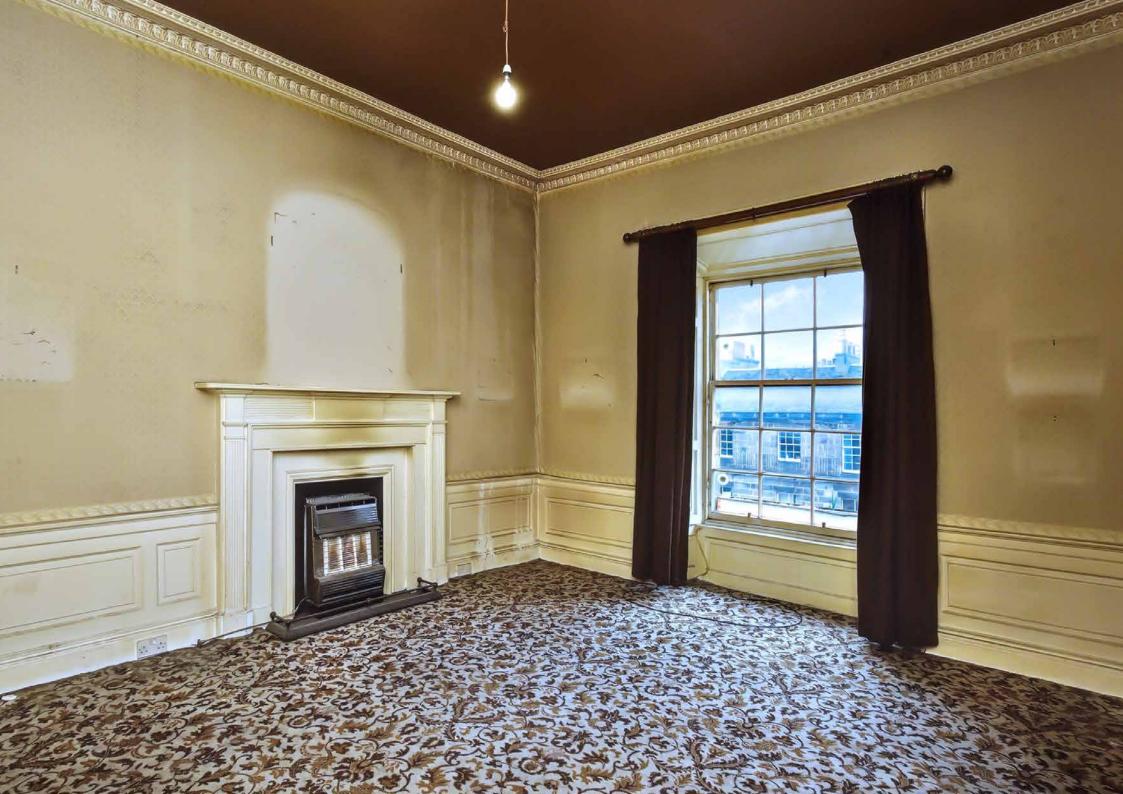

### Property Summary

Situated on the third floor of a B-listed Georgian building, this city apartment offers generously proportioned accommodation and a lot of potential. It features a large double bedroom and has the benefit of two box rooms, a study and an un-dry-lined 4m squared under-street cellar, providing a wealth of creative possibilities. Whilst the property requires complete refurbishment, it allows you to establish a dream home to your own specification. It also offers the possibility to add significant value to the residence. Located in the heart of the New Town, it has a highly prestigious setting, within easy strolling distance of all the city centre has to offer. And for an annual fee, homeowners can gain access to the historic Queen Street Gardens as well.

#### **Features**

- A traditional third-floor apartment
- Part of a significant B-listed building
- In the New Town conservation area
- Elevated views over Edinburgh
- Entrance hall
- Spacious living room
- Large dining kitchen
- Spacious double bedroom
- Two box rooms and a study
- 4m squared under-street cellar
- Three-piece bathroom
- Queen Street Gardens (via annual fee)
- Controlled permit parking (Zone 5A)
- Traditional sash windows
- Home Report value £375,000

# 

City apartment offering generously proportioned accommodation and providing a wealth of creative possibilities

74 ST STEPHEN STREET EDINBURGH, EH3 5AQ

0131 225 5007