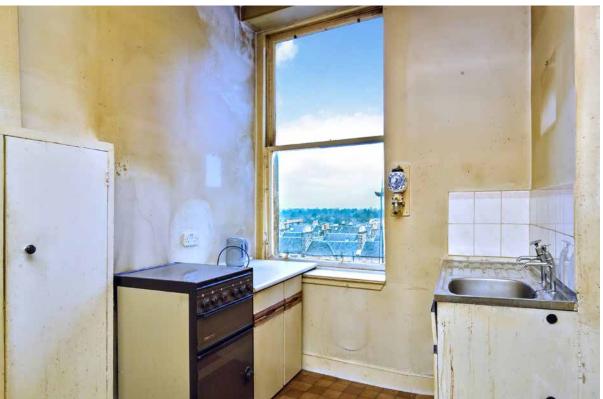

### Property Summary

Situated on the third floor of a B-listed Georgian building, this city apartment offers generously proportioned accommodation and a lot of potential. It features a large double bedroom and has the benefit of two box rooms, a study and an un-dry-lined 4m squared under-street cellar, providing a wealth of creative possibilities. Whilst the property requires complete refurbishment, it allows you to establish a dream home to your own specification. It also offers the possibility to add significant value to the residence. Located in the heart of the New Town, it has a highly prestigious setting, within easy strolling distance of all the city centre has to offer. And for an annual fee, homeowners can gain access to the historic Queen Street Gardens as well.

#### **Features**

- A traditional third-floor apartment
- Part of a significant B-listed building
- In the New Town conservation area
- Elevated views over Edinburgh
- Entrance hall
- Spacious living room
- Large dining kitchen
- Spacious double bedroom
- Two box rooms and a study
- 4m squared under-street cellar
- Three-piece bathroom
- Queen Street Gardens (via annual fee)
- Controlled permit parking (Zone 5A)
- Traditional sash windows
- Home Report value £375,000