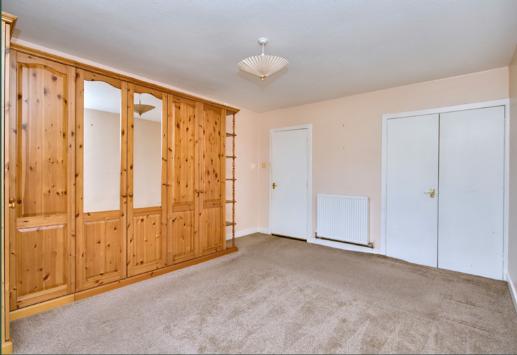

#### Features

- First-floor flat with bright and spacious interiors
- Part of an established residential development
- Desirable location in sought-after Corstorphine
- Lovely green views over Drumbrae Park
- Well-kept communal entrance and stairwell
- Welcoming entrance hall with built-in storage
- Large living/dining room with a box bay window
- Well-appointed kitchen with additional storage
- Two double bedrooms with built-in wardrobes
- Four-piece bathroom with a shower cubicle
- Well-maintained communal front garden
- Private garage for secure off-street parking
- Gas central heating and double-glazed windows

Large living/dining room with a box bay window and a well-appointed kitchen with additional storage

Two double bedrooms with built-in wardrobes and a four-piece bathroom with a shower cubicle

74 ST STEPHEN STREET EDINBURGH, EH3 5AQ