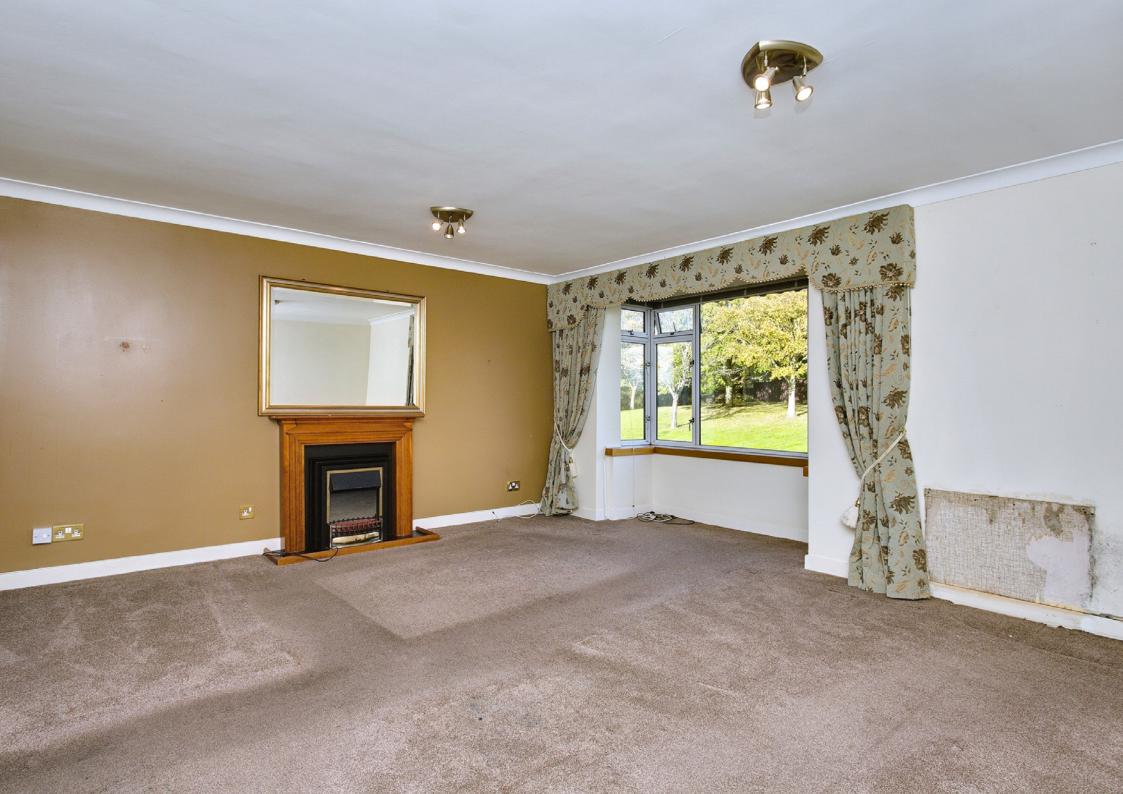

#### Features

- First-floor flat with bright and spacious interiors
- Part of an established residential development
- Desirable location in sought-after Corstorphine
- Lovely green views over Drumbrae Park
- Well-kept communal entrance and stairwell
- Welcoming entrance hall with built-in storage
- Large living/dining room with a box bay window
- Well-appointed kitchen with additional storage
- Two double bedrooms with built-in wardrobes
- Four-piece bathroom with a shower cubicle
- Well-maintained communal front garden
- Private garage for secure off-street parking
- Gas central heating and double-glazed windows

Large living/dining room with a box bay window and a well-appointed kitchen with additional storage

Two double bedrooms with built-in wardrobes and a four-piece bathroom with a shower cubicle

74 ST STEPHEN STREET EDINBURGH, EH3 5AQ