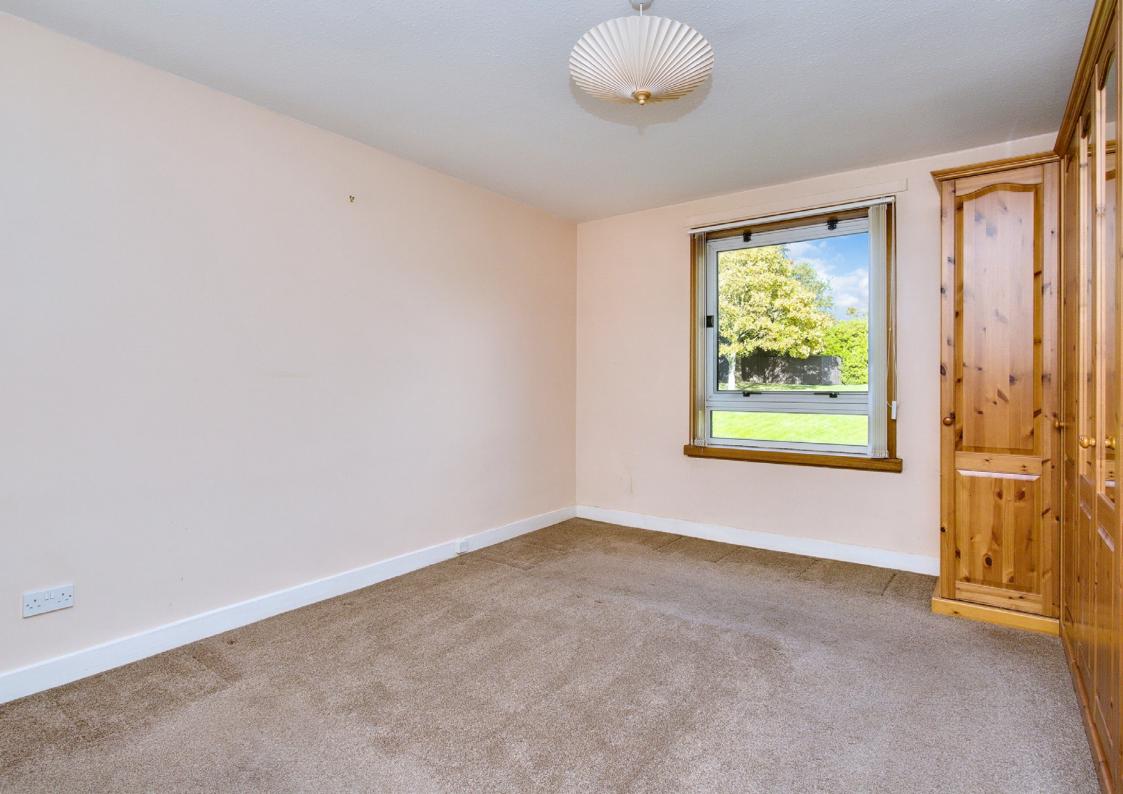

#### Features

- First-floor flat with bright and spacious interiors
- Part of an established residential development
- Desirable location in sought-after Corstorphine
- Lovely green views over Drumbrae Park
- Well-kept communal entrance and stairwell
- Welcoming entrance hall with built-in storage
- Large living/dining room with a box bay window
- Well-appointed kitchen with additional storage
- Two double bedrooms with built-in wardrobes
- Four-piece bathroom with a shower cubicle
- Well-maintained communal front garden
- Private garage for secure off-street parking
- Gas central heating and double-glazed windows

Large living/dining room with a box bay window and a well-appointed kitchen with additional storage

Two double bedrooms with built-in wardrobes and a four-piece bathroom with a shower cubicle

74 ST STEPHEN STREET EDINBURGH, EH3 5AQ