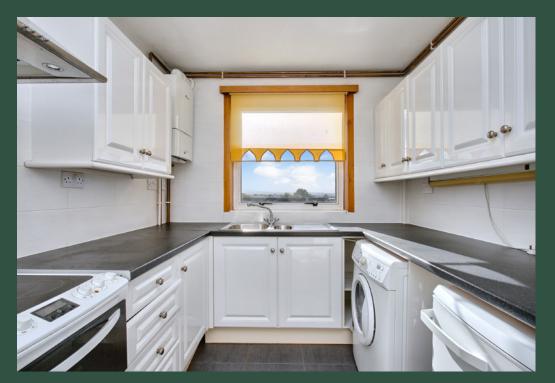

#### Features

- First-floor flat with bright and spacious interiors
- Part of an established residential development
- Desirable location in sought-after Corstorphine
- Lovely green views over Drumbrae Park
- Well-kept communal entrance and stairwell
- Welcoming entrance hall with built-in storage
- Large living/dining room with a box bay window
- Well-appointed kitchen with additional storage
- Two double bedrooms with built-in wardrobes
- Four-piece bathroom with a shower cubicle
- Well-maintained communal front garden
- Private garage for secure off-street parking
- Gas central heating and double-glazed windows

Large living/dining room with a box bay window and a well-appointed kitchen with additional storage

Two double bedrooms with built-in wardrobes and a four-piece bathroom with a shower cubicle

74 ST STEPHEN STREET EDINBURGH, EH3 5AQ