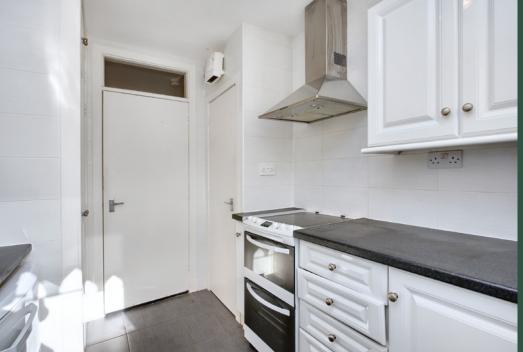

#### Features

- First-floor flat with bright and spacious interiors
- Part of an established residential development
- Desirable location in sought-after Corstorphine
- Lovely green views over Drumbrae Park
- Well-kept communal entrance and stairwell
- Welcoming entrance hall with built-in storage
- Large living/dining room with a box bay window
- Well-appointed kitchen with additional storage
- Two double bedrooms with built-in wardrobes
- Four-piece bathroom with a shower cubicle
- Well-maintained communal front garden
- Private garage for secure off-street parking
- Gas central heating and double-glazed windows

Large living/dining room with a box bay window and a well-appointed kitchen with additional storage

Two double bedrooms with built-in wardrobes and a four-piece bathroom with a shower cubicle

74 ST STEPHEN STREET EDINBURGH, EH3 5AQ