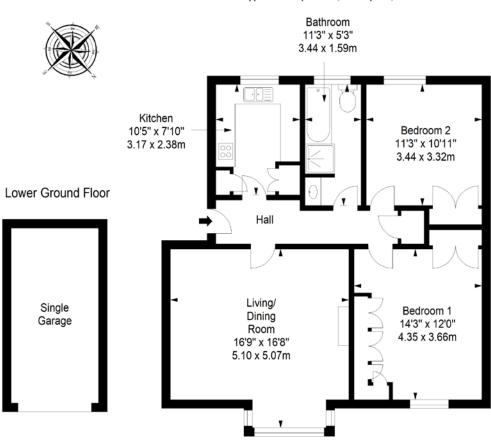

First Floor Approx. 75.7 sq. metres (814.8 sq. feet)

Total area: approx. 75.7 sq. metres (814.8 sq. feet)