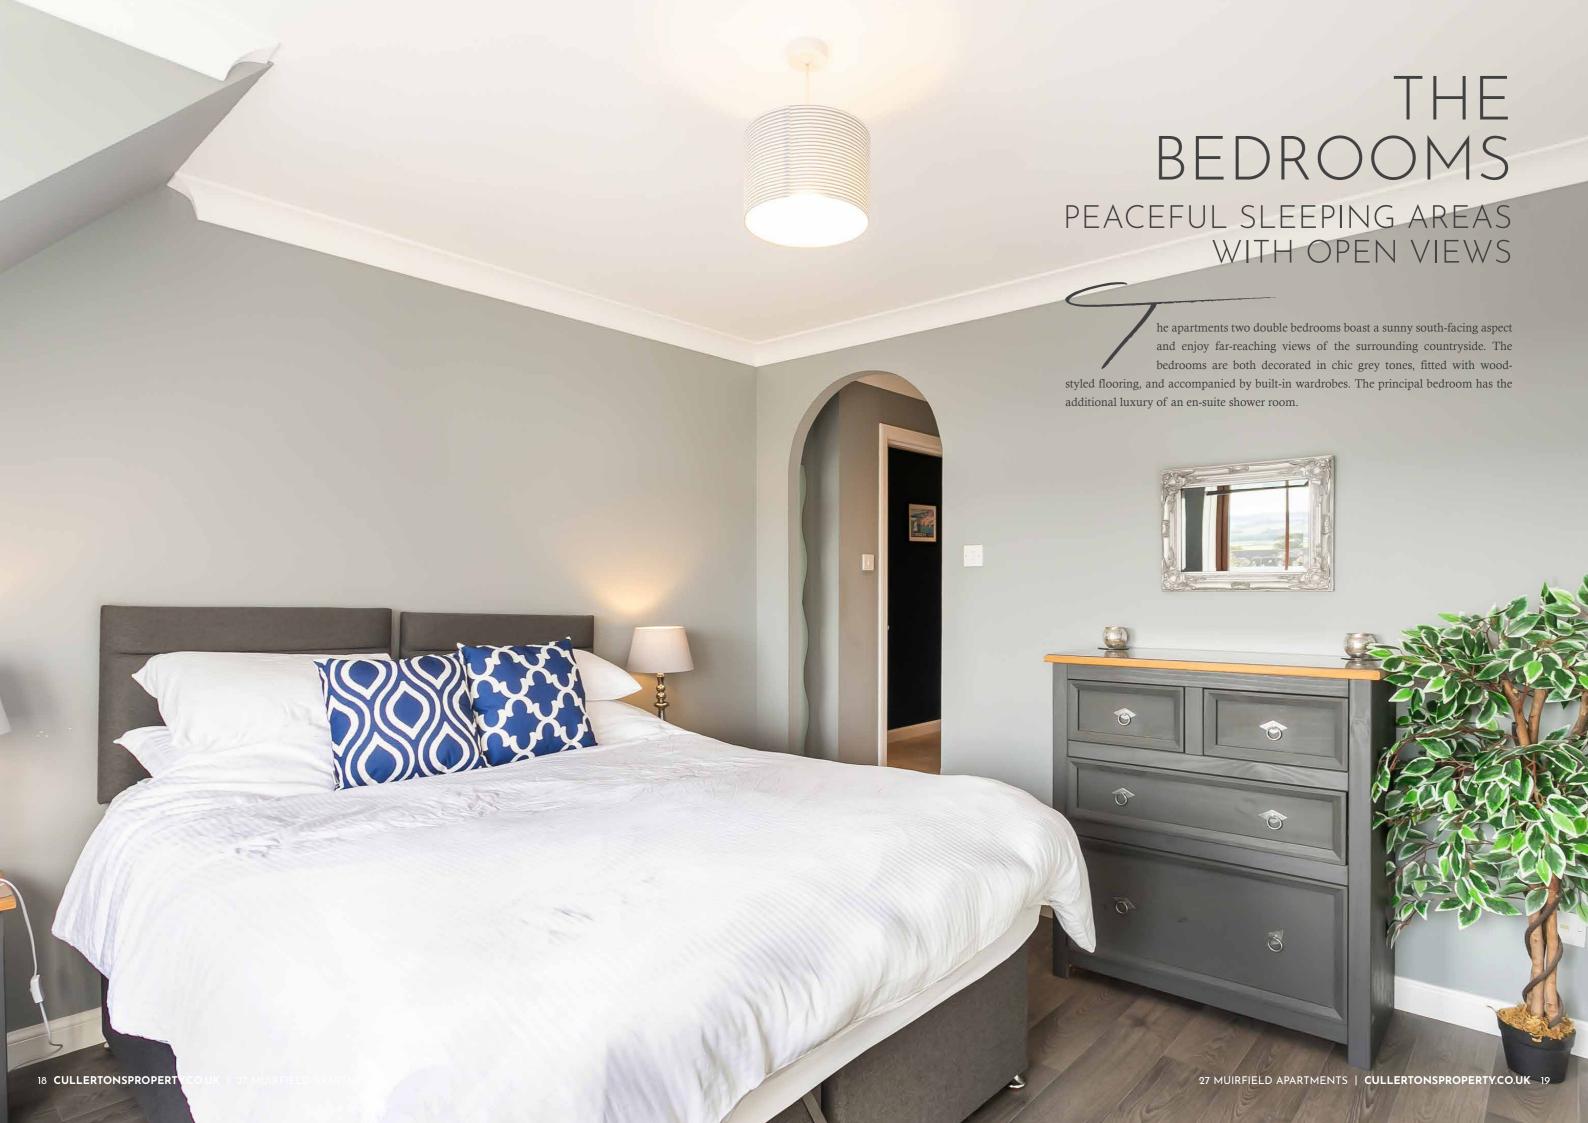

## Approximate total area:

78.7 sq. metres (847.1 sq. feet)

his two-bedroom, two-bathroom third/top-floor apartment in Gullane represents an ideal opportunity for couples, professionals, young families, and those seeking a rental/holiday let investment, offering a well-presented coastal home in a move-in condition. The development is ideally located for easy access to all Gullane has to offer, including shops, schools, golf facilities, cafés and restaurants, transport links, and the beach, as well as the picturesque surrounding countryside.

#### **GENERAL FEATURES**

- Third/top-floor apartment in Gullane
- Part of a sought-after development
- Well-presented, modern interiors
- Home Report value £240,000
- EPC Rating C

#### ACCOMMODATION FEATURES

- Secure shared entrance and stairwell
- Welcoming hall with built-in storage
- Elegant, east-facing living/dining room
- Attractive, modern kitchen
- Two double bedrooms with far-reaching views
- One en-suite shower room
- Separate bathroom with shower-over-bath
- Gas central heating and double glazing