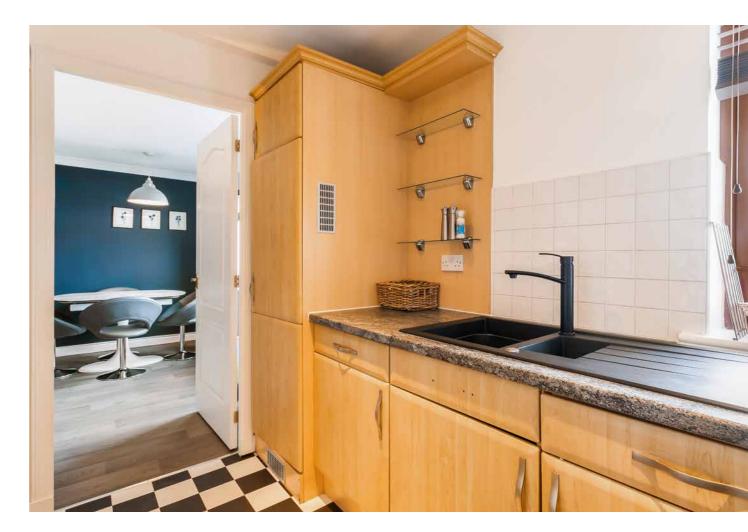

# THE KITCHEN

## WELL-APPOINTED COOKING SPACE

he kitchen is conveniently connected to the reception room and is fitted with modern, wood-styled wall and base cabinets, granite-inspired worktops, and splashback tiling, as well as integrated appliances comprising an oven, hob, extractor fan, a fridge/freezer and a washing machine.