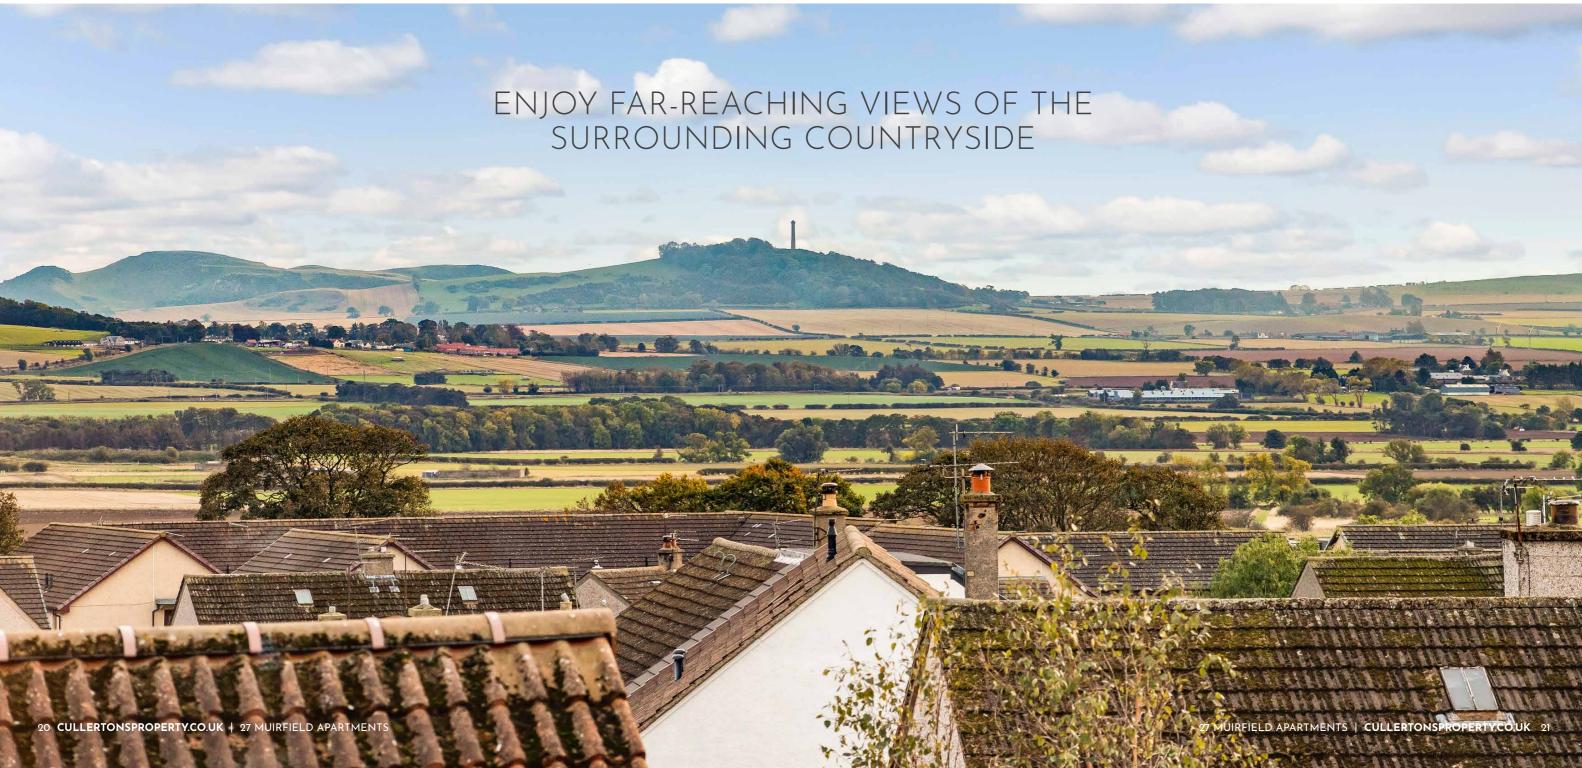

## Approximate total area:

78.7 sq. metres (847.1 sq. feet)

his two-bedroom, two-bathroom third/top-floor apartment in Gullane represents an ideal opportunity for couples, professionals, young families, and those seeking a rental/holiday let investment, offering a well-presented coastal home in a move-in condition. The development is ideally located for easy access to all Gullane has to offer, including shops, schools, golf facilities, cafés and restaurants, transport links, and the beach, as well as the picturesque surrounding countryside.