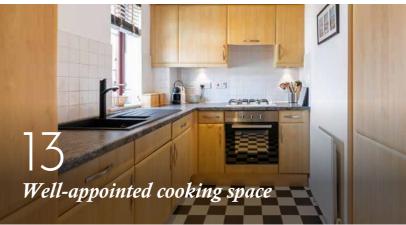

# THE KITCHEN

## WELL-APPOINTED COOKING SPACE

he kitchen is conveniently connected to the reception room and is fitted with modern, wood-styled wall and base cabinets, granite-inspired worktops, and splashback tiling, as well as integrated appliances comprising an oven, hob, extractor fan, a fridge/freezer and a washing machine.