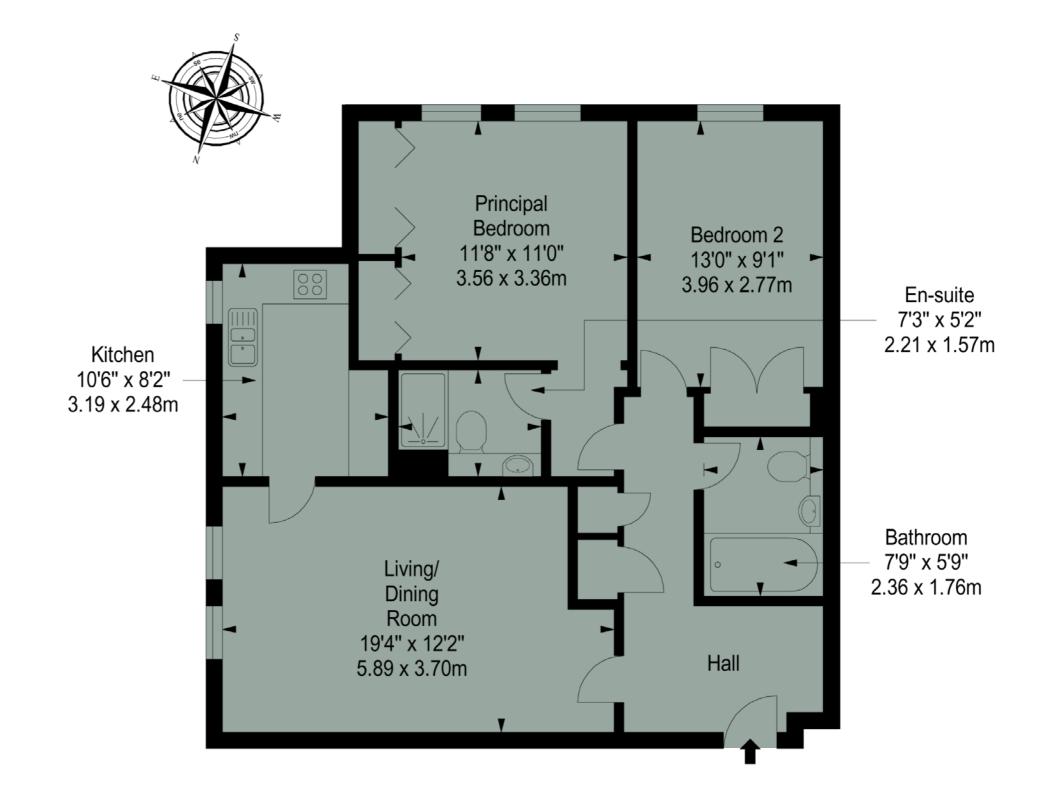

## Approximate total area:

78.7 sq. metres (847.1 sq. feet)

his two-bedroom, two-bathroom third/top-floor apartment in Gullane represents an ideal opportunity for couples, professionals, young families, and those seeking a rental/holiday let investment, offering a well-presented coastal home in a move-in condition. The development is ideally located for easy access to all Gullane has to offer, including shops, schools, golf facilities, cafés and restaurants, transport links, and the beach, as well as the picturesque surrounding countryside.