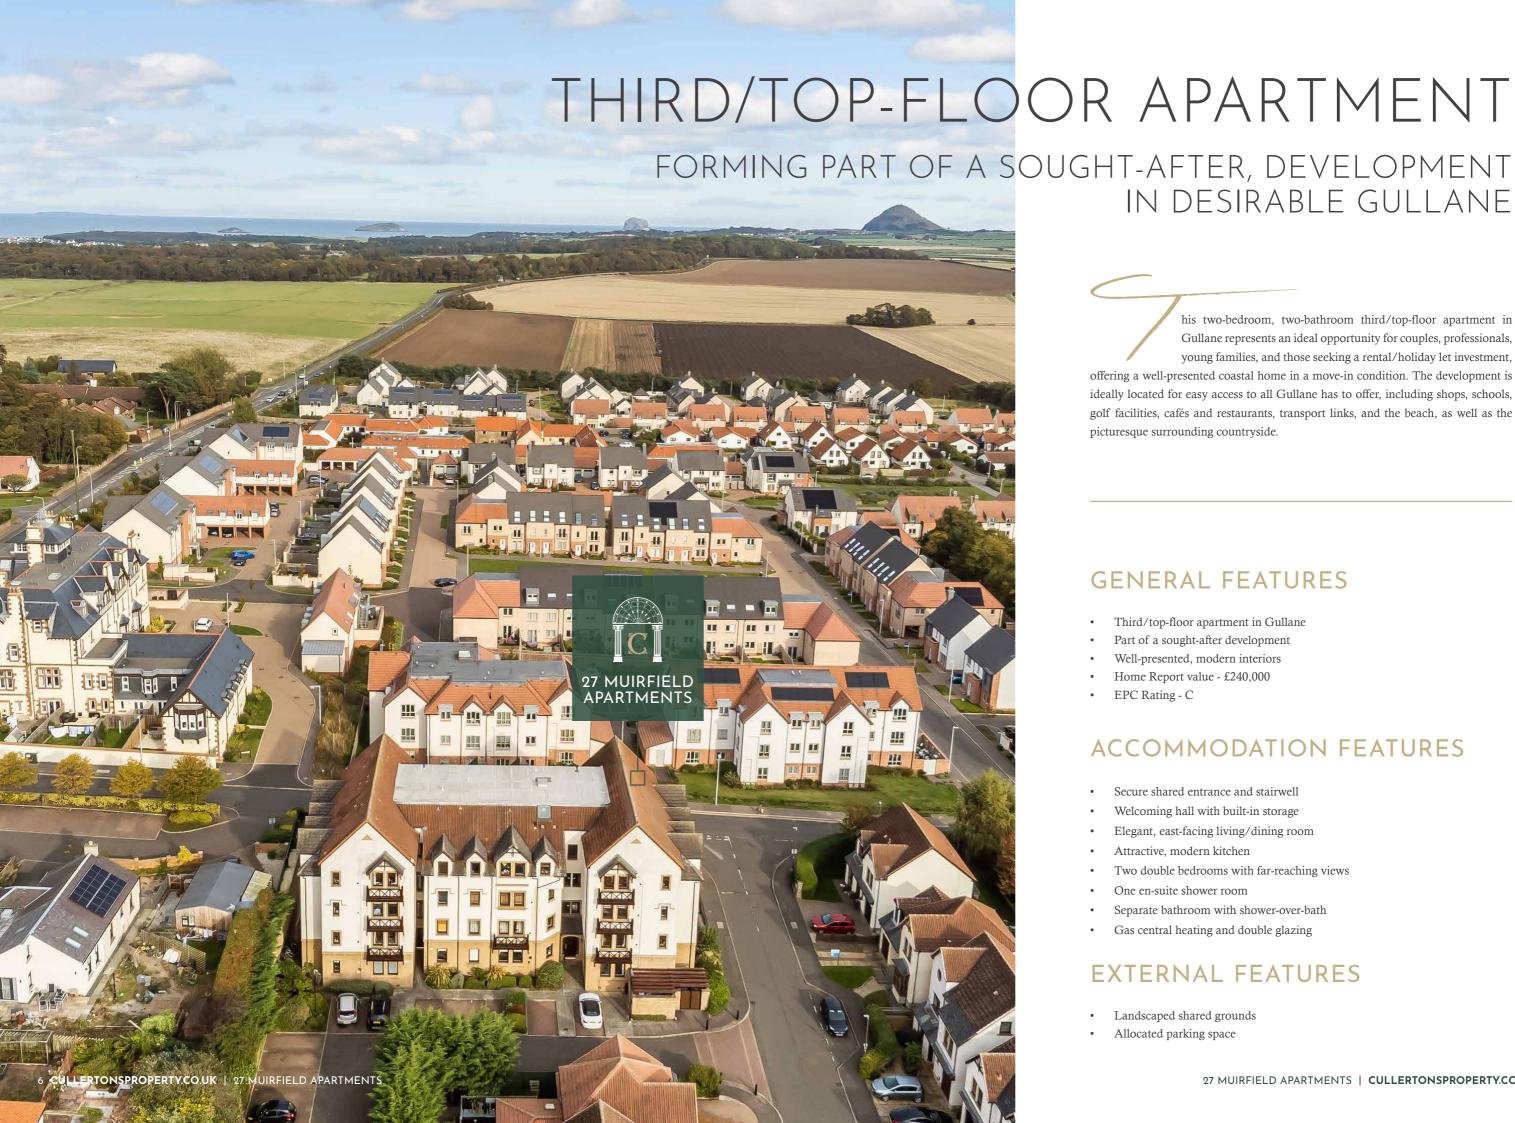

## Approximate total area:

78.7 sq. metres (847.1 sq. feet)

his two-bedroom, two-bathroom third/top-floor apartment in Gullane represents an ideal opportunity for couples, professionals, young families, and those seeking a rental/holiday let investment, offering a well-presented coastal home in a move-in condition. The development is ideally located for easy access to all Gullane has to offer, including shops, schools, golf facilities, cafés and restaurants, transport links, and the beach, as well as the picturesque surrounding countryside.

IN DESIRABLE GULLANE

#### **GENERAL FEATURES**

- Third/top-floor apartment in Gullane
- Part of a sought-after development
- Well-presented, modern interiors
- Home Report value £240,000
- EPC Rating C

#### ACCOMMODATION FEATURES

- Secure shared entrance and stairwell
- Welcoming hall with built-in storage
- Elegant, east-facing living/dining room
- Attractive, modern kitchen
- Two double bedrooms with far-reaching views
- One en-suite shower room
- Separate bathroom with shower-over-bath
- Gas central heating and double glazing

#### **EXTERNAL FEATURES**

- Landscaped shared grounds
- Allocated parking space