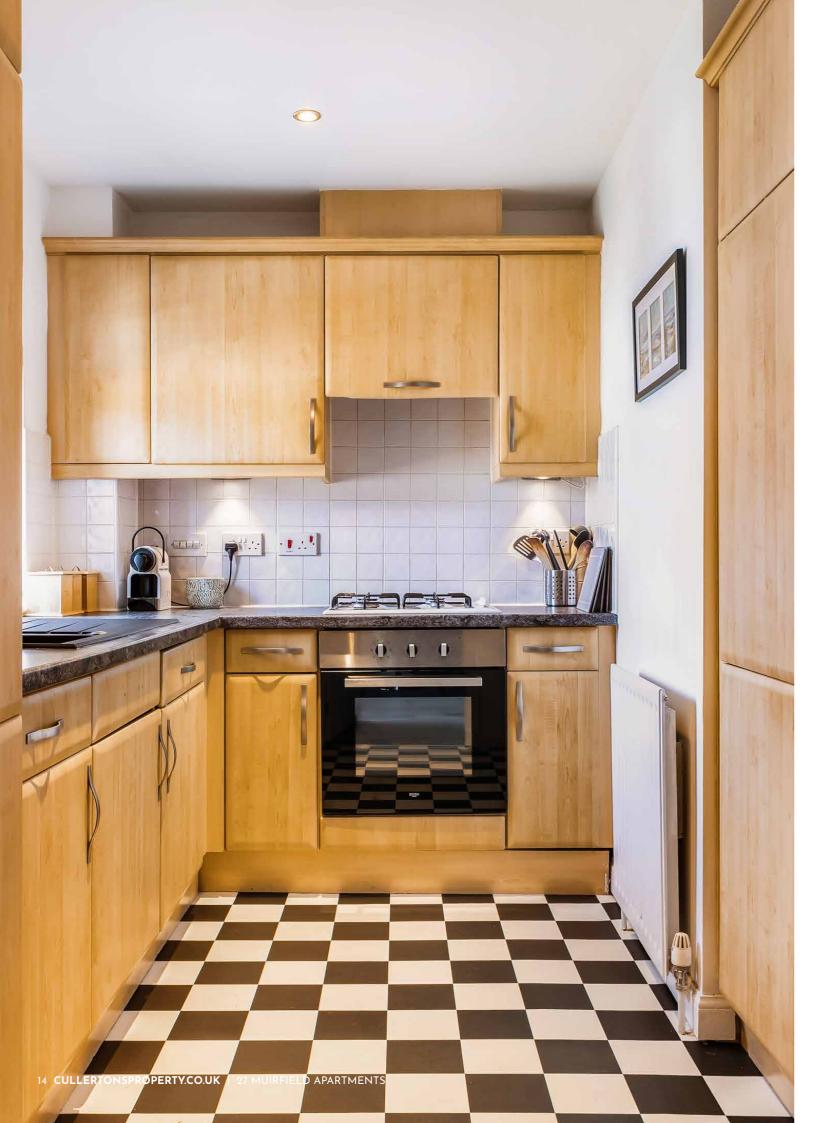

# THE KITCHEN

## WELL-APPOINTED COOKING SPACE

he kitchen is conveniently connected to the reception room and is fitted with modern, wood-styled wall and base cabinets, granite-inspired worktops, and splashback tiling, as well as integrated appliances comprising an oven, hob, extractor fan, a fridge/freezer and a washing machine.