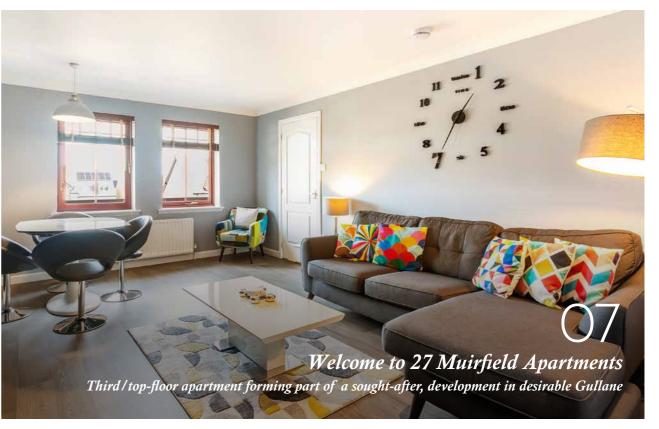

## 27 MUIRFIELD APARTMENTS

GULLANE, EAST LOTHIAN, EH31 2HZ

Third/top-floor apartment forming part of a sought-after, established development in desirable Gullane, offering two double bedrooms, a spacious reception room, a kitchen, and two bathrooms, plus access to landscaped grounds and an allocated parking space.

## Approximate total area:

78.7 sq. metres (847.1 sq. feet)

his two-bedroom, two-bathroom third/top-floor apartment in Gullane represents an ideal opportunity for couples, professionals, young families, and those seeking a rental/holiday let investment, offering a well-presented coastal home in a move-in condition. The development is ideally located for easy access to all Gullane has to offer, including shops, schools, golf facilities, cafés and restaurants, transport links, and the beach, as well as the picturesque surrounding countryside.

# THE LIVING & DINING ROOM

AN ELEGANT SPACE FOR RELAXING AND ENTERTAINING

10 CULLERTONSPROPERTY.CO.UK | 27 MUIRFIELD APARTME