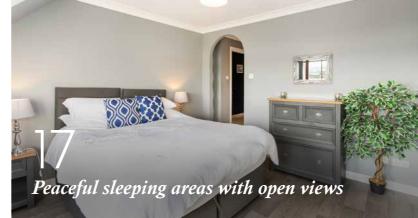

#### ACCOMMODATION FEATURES

- Secure shared entrance and stairwell
- Welcoming hall with built-in storage
- Elegant, east-facing living/dining room
- Attractive, modern kitchen
- Two double bedrooms with far-reaching views
- One en-suite shower room
- Separate bathroom with shower-over-bath
- Gas central heating and double glazing