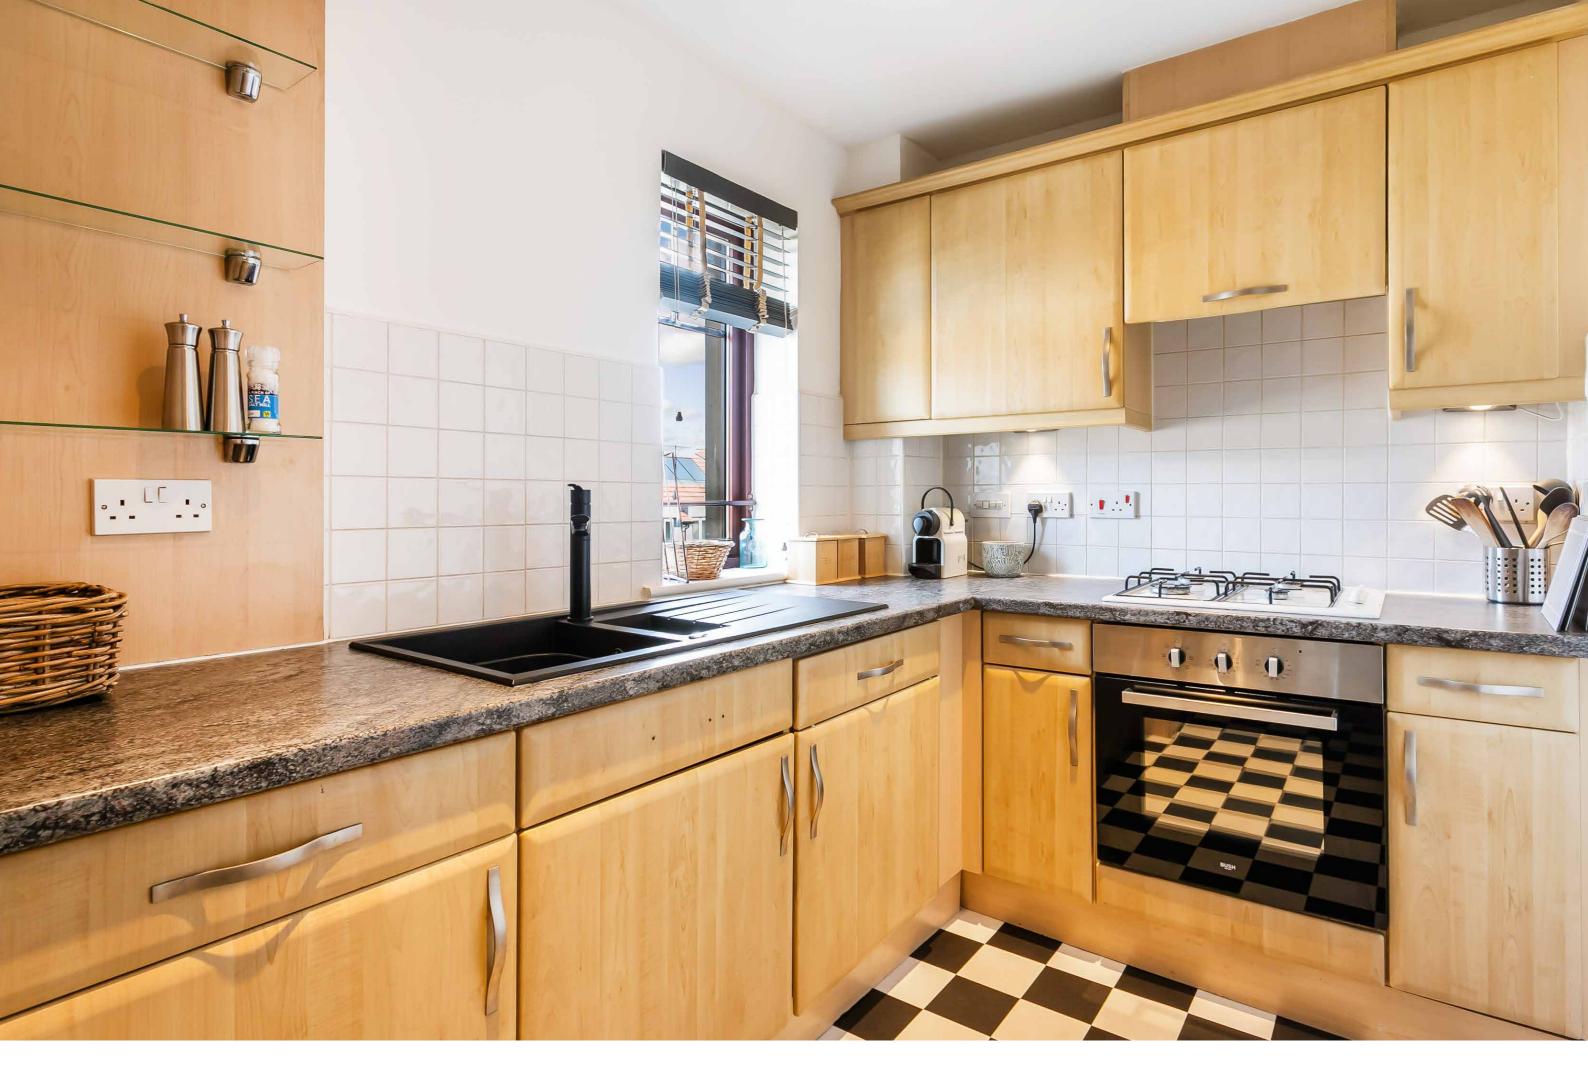

# THE KITCHEN

## WELL-APPOINTED COOKING SPACE

he kitchen is conveniently connected to the reception room and is fitted with modern, wood-styled wall and base cabinets, granite-inspired worktops, and splashback tiling, as well as integrated appliances comprising an oven, hob, extractor fan, a fridge/freezer and a washing machine.