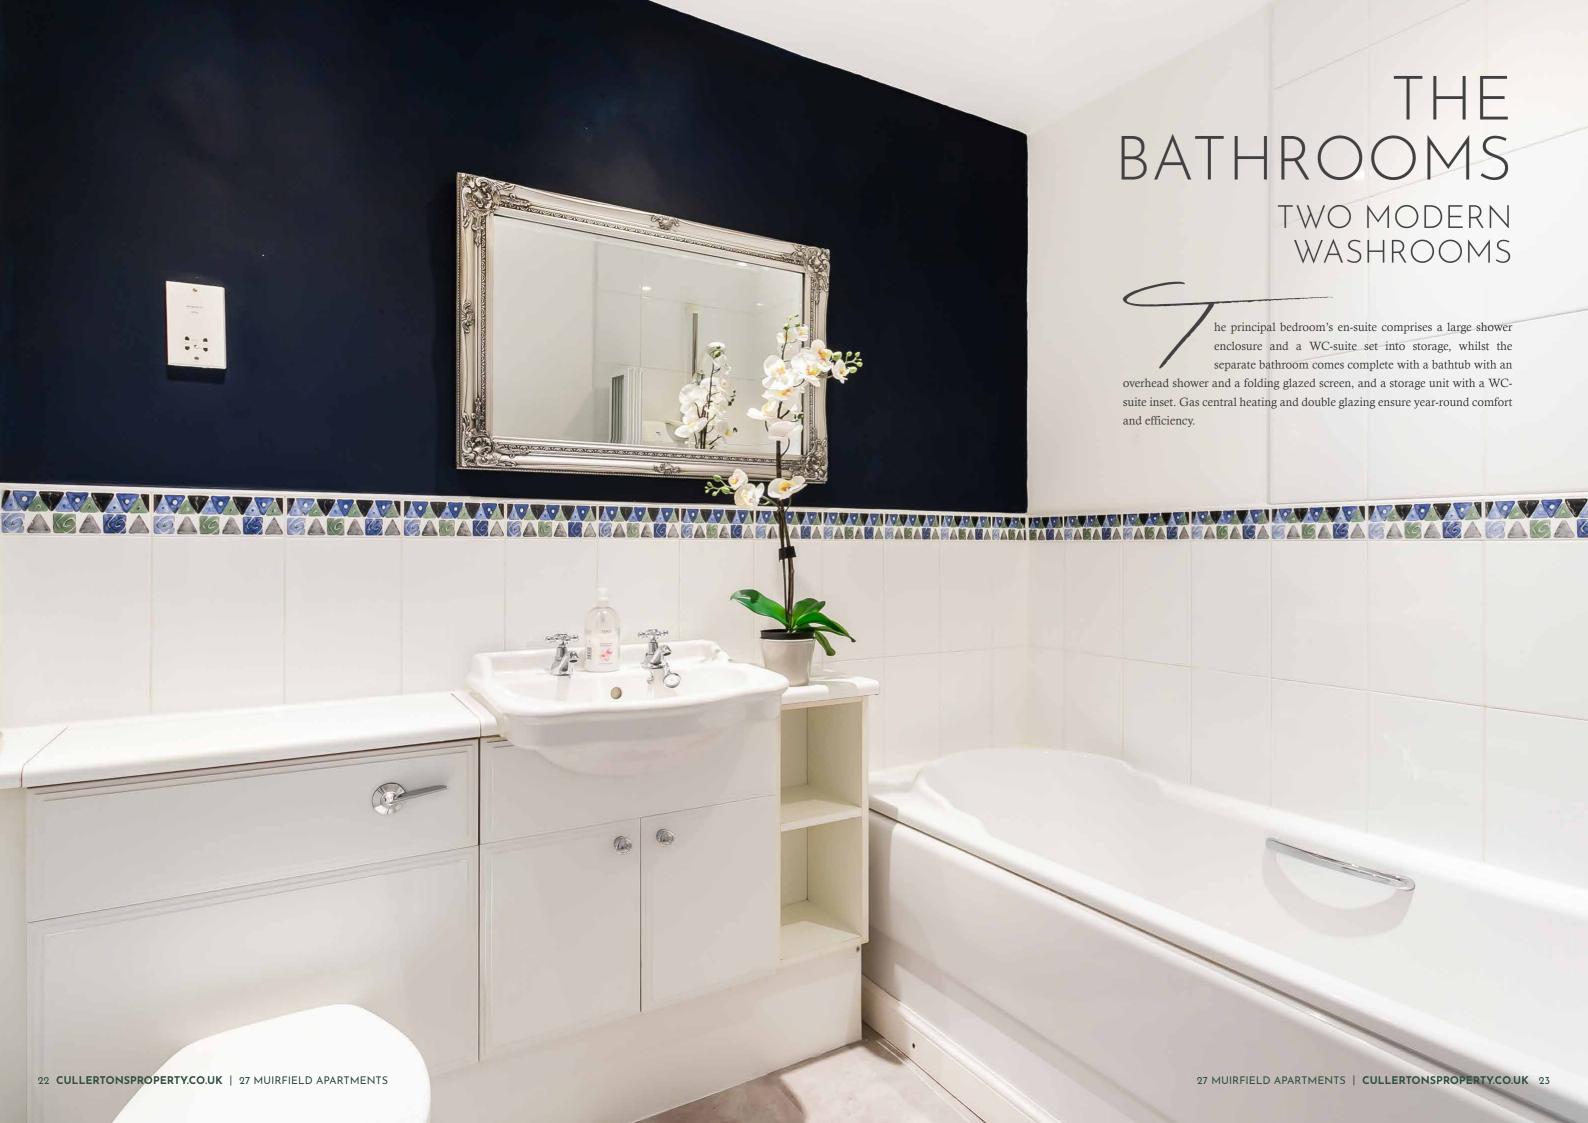

#### ACCOMMODATION FEATURES

- Secure shared entrance and stairwell
- Welcoming hall with built-in storage
- Elegant, east-facing living/dining room
- Attractive, modern kitchen
- Two double bedrooms with far-reaching views
- One en-suite shower room
- Separate bathroom with shower-over-bath
- Gas central heating and double glazing