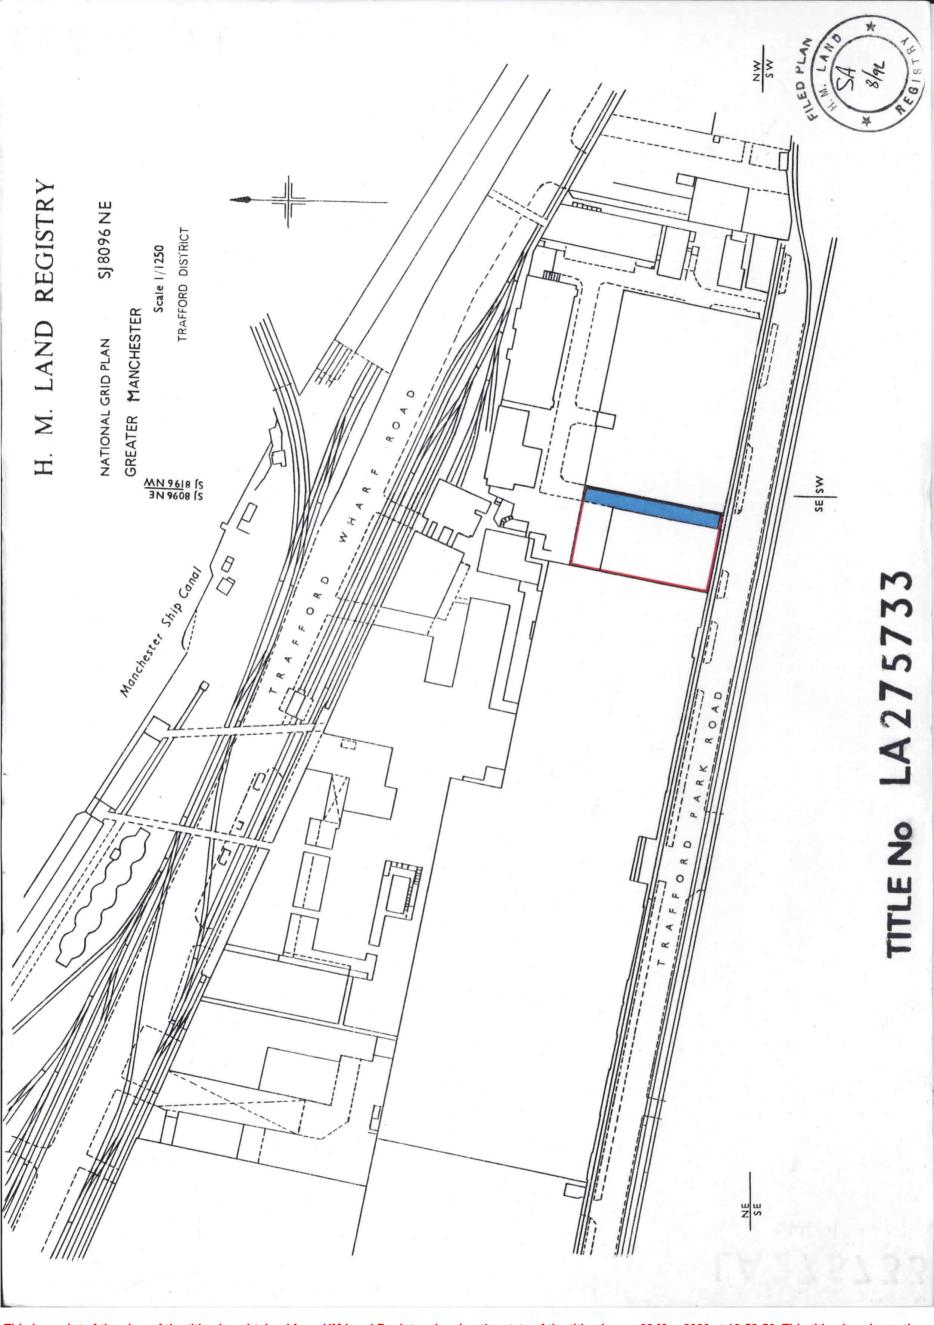

This is a print of the view of the title plan obtained from HM Land Registry showing the state of the title plan on 22 May 2020 at 10:58:56. This title plan shows the general position, not the exact line, of the boundaries. It may be subject to distortions in scale. Measurements scaled from this plan may not match measurements between the same points on the ground.

This title is dealt with by HM Land Registry, Fylde Office.

© Crown Copyright. Produced by HM Land Registry. Reproduction in whole or in part is prohibited without the prior written permission of Ordnance Survey. Licence Number 100026316.