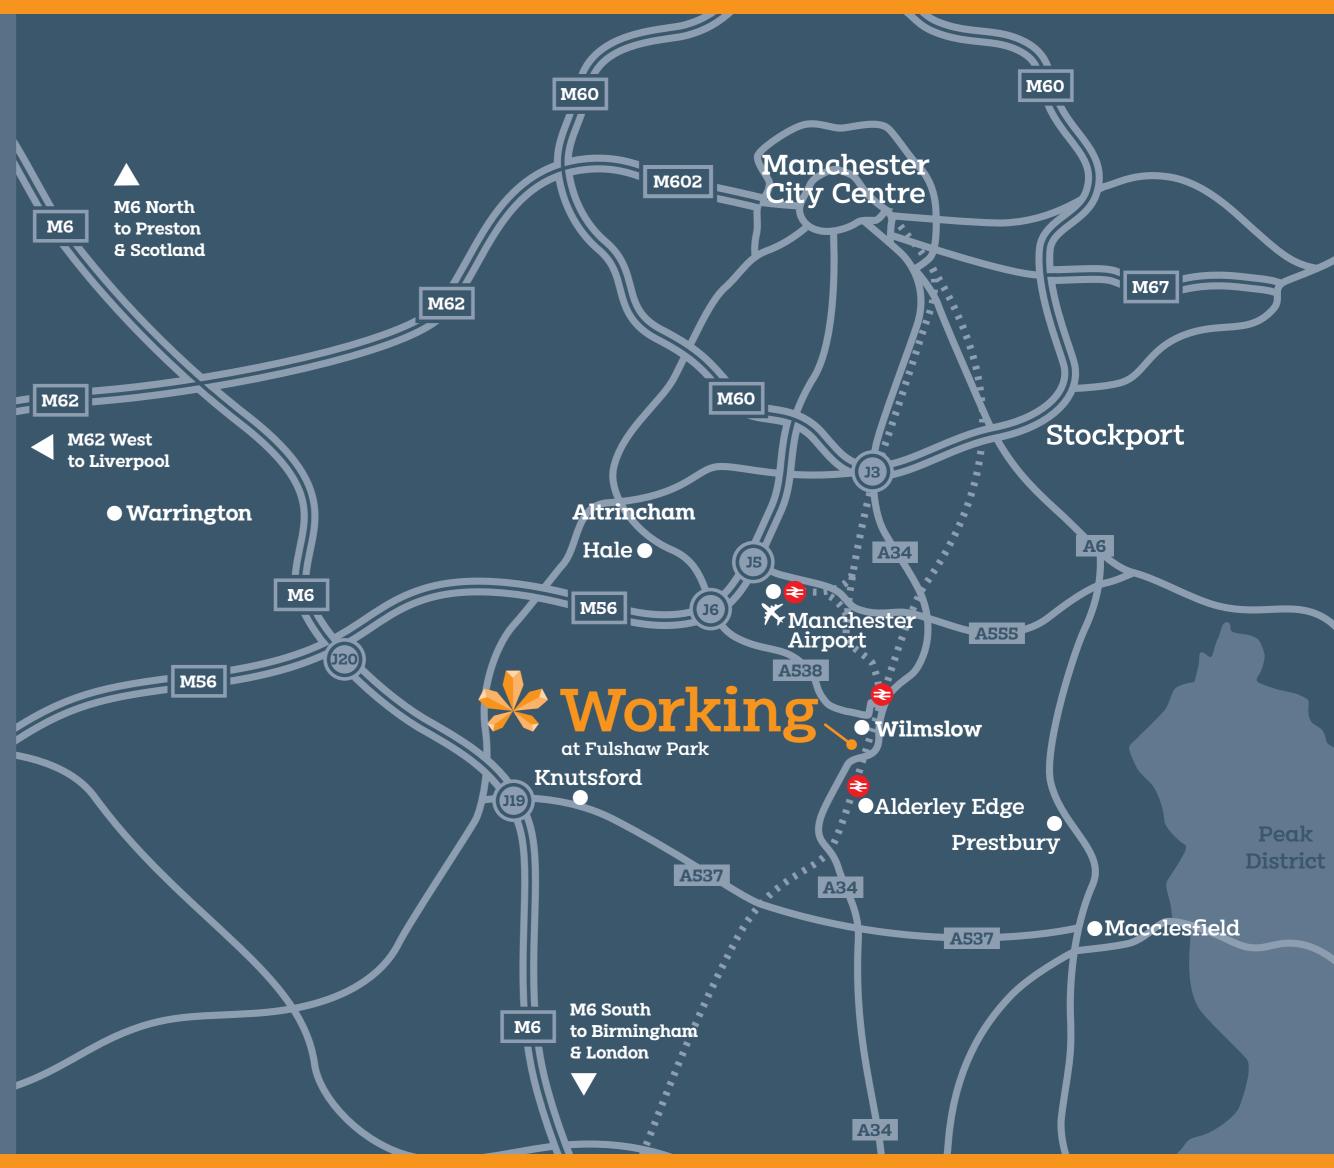

Live, work
and relax
in a modern,
landscaped,
community
environment
in Wilmslow,
Cheshire.

Fulshaw Park is extremely well situated for transport links including Wilmslow railway station (West Coast Main Line) less than 1 mile away. In addition, the Alderley Edge-Wilmslow-Handforth by-pass (A34) is in close proximity, providing easy access to the regional network of motorways.

Manchester airport is 5 miles to the north west and Manchester City Centre 13 miles to the north.

Royal London House provides a stunning 3 storey HQ office building situated in the centre of Fulshaw Park, providing stunning views over the parkland setting.