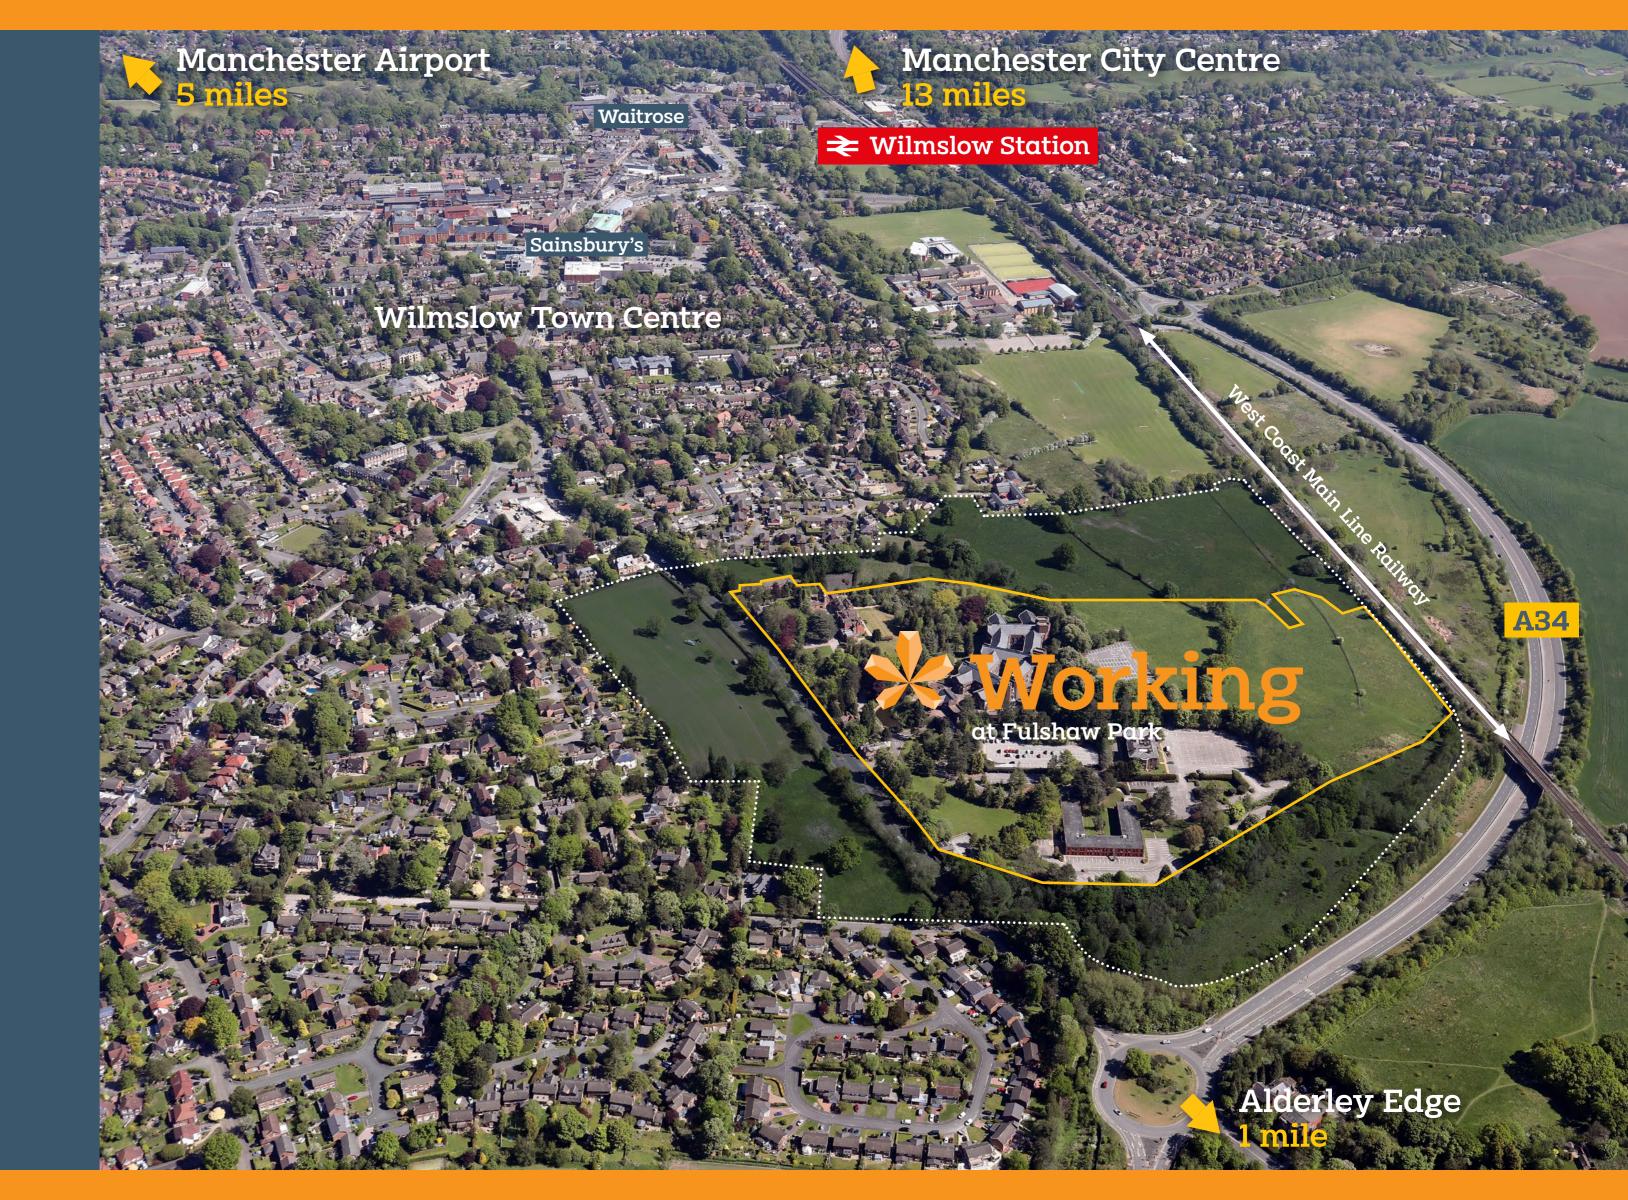

Live, work
and relax
in a modern,
landscaped,
community
environment
in Wilmslow,
Cheshire.

Fulshaw Park is extremely well situated for transport links including Wilmslow railway station (West Coast Main Line) less than 1 mile away. In addition, the Alderley Edge-Wilmslow-Handforth by-pass (A34) is in close proximity, providing easy access to the regional network of motorways.

Manchester airport is 5 miles to the north west and Manchester City Centre 13 miles to the north.

Royal London House provides a stunning 3 storey HQ office building situated in the centre of Fulshaw Park, providing stunning views over the parkland setting.