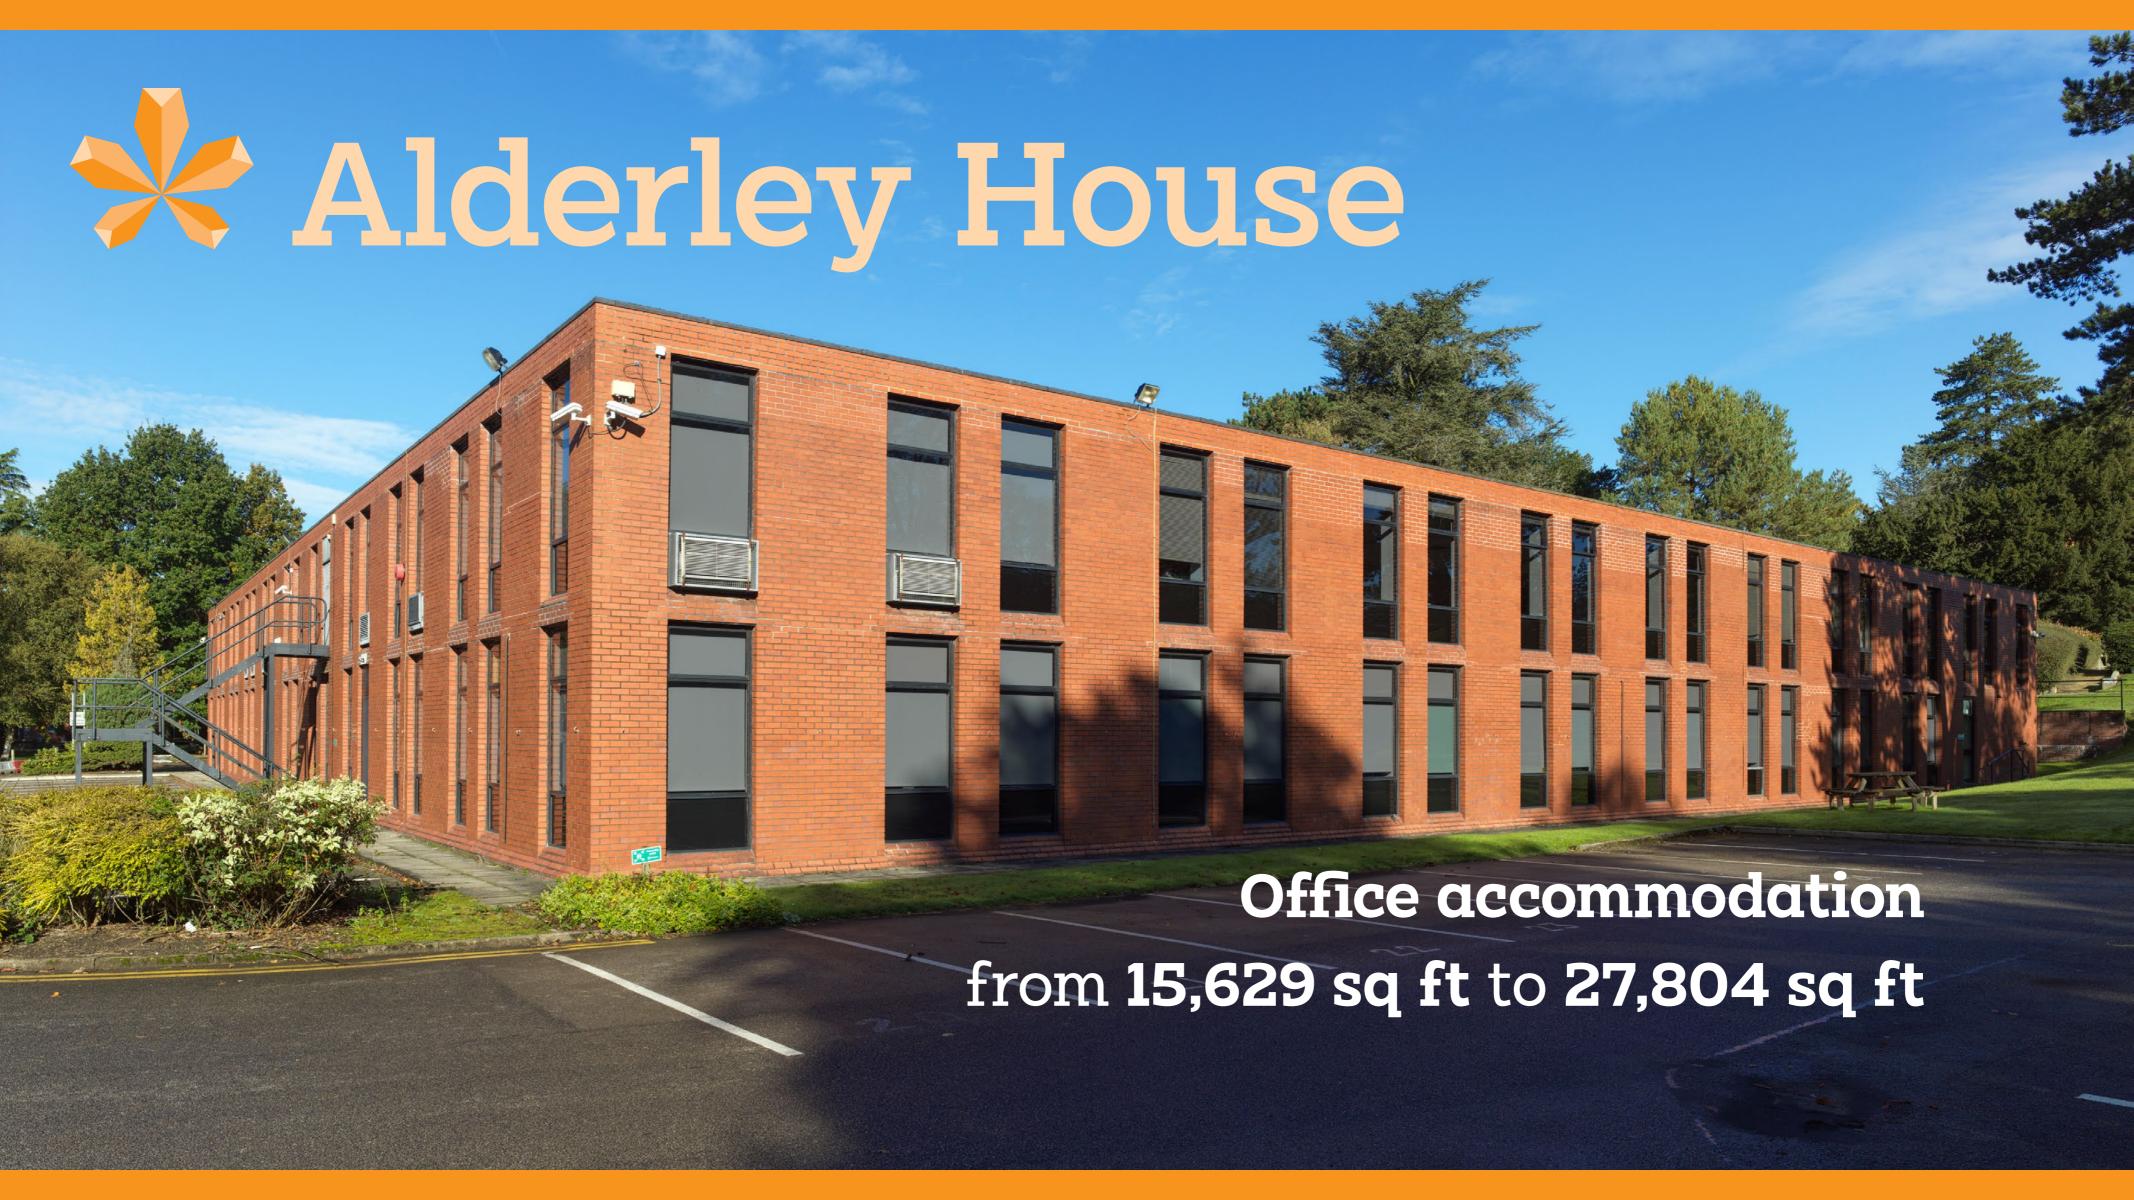

Alderley House is a 2 storey self contained office building with on site dedicated car parking. The building is available from 15,629 sq ft to 27,804 sq ft and provides fully fitted office accommodation.