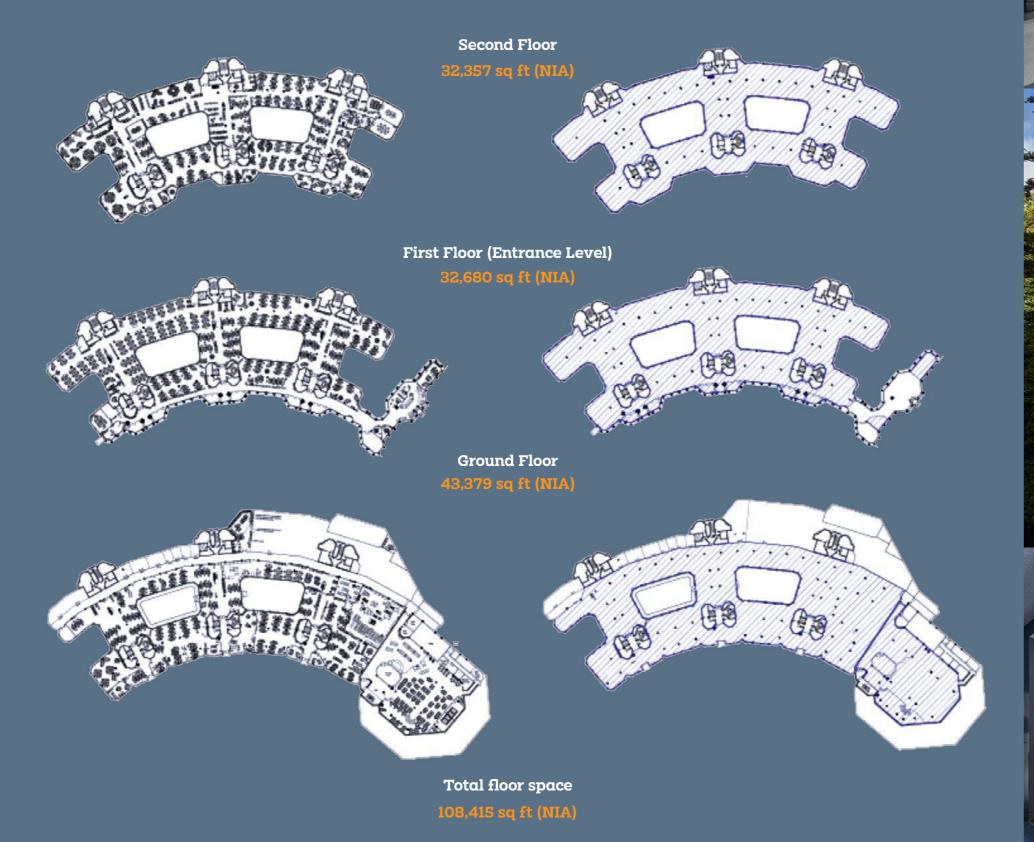

Live, work
and relax
in a modern,
landscaped,
community
environment
in Wilmslow,
Cheshire.



Fulshaw Park is extremely well situated for transport links including Wilmslow railway station (West Coast Main Line) less than 1 mile away. In addition, the Alderley Edge-Wilmslow-Handforth by-pass (A34) is in close proximity, providing easy access to the regional network of motorways.

Manchester airport is 5 miles to the north west and Manchester City Centre 13 miles to the north.







Royal London House provides a stunning 3 storey HQ office building situated in the centre of Fulshaw Park, providing stunning views over the parkland setting.







Alderley House is a 2 storey self contained office building with on site dedicated car parking. The building is available from 15,629 sq ft to 27,804 sq ft and provides fully fitted office accommodation.

- Fully air conditioned
- Suspended ceilings and LED lighting
- Open plan offices
- Meeting Rooms
- Breakout/kitchen areas

- Fitted window blinds
- Male and female WC's
- Existing Cat B fitout
- On site dedicated parking

### **Ground Floor**



### First Floor





## **Terms**

Accommodation is available by way of a new lease directly from the landlord.

# **Further Information**

For further information please contact the agents:

Dominic Pozzoni
T 0161 831 3351
M 07836 564818
Dominic.Pozzoni@colliers.com

Conor Walmsley
T 0161 831 3356
M 07716 406211
Conor.Walmsley@colliers.com