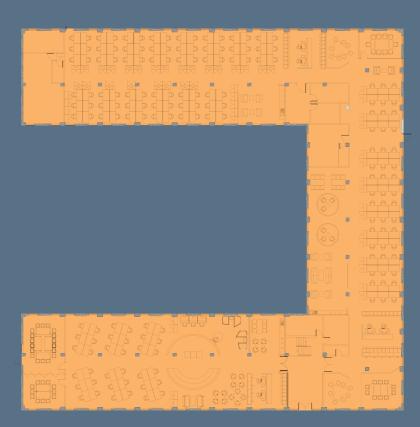

close proximity, providing easy access to the regional network of motorways.

Manchester airport is 5 miles to the north west and Manchester City Centre 13 miles to the north.







Royal London House provides a stunning 3 storey HQ office building situated in the centre of Fulshaw Park, providing stunning views over the parkland setting.







Alderley House is a 2 storey self contained office building with on site dedicated car parking. The building is available from 15,629 sq ft to 27,804 sq ft and provides fully fitted office accommodation.

- Fully air conditioned
- Suspended ceilings and LED lighting
- Open plan offices
- Meeting Rooms
- Breakout/kitchen areas

- Fitted window blinds
- Male and female WC's
- Existing Cat B fitout
- On site dedicated parking

### **Ground Floor**



### First Floor





## **Terms**

Accommodation is available by way of a new lease directly from the landlord.

# **Further Information**

For further information please contact the agents:

Dominic Pozzoni
T 0161 831 3351
M 07836 564818
Dominic.Pozzoni@colliers.com

Conor Walmsley
T 0161 831 3356
M 07716 406211
Conor.Walmsley@colliers.com

### **Colliers International**

Chancery Place, Brown Street, Manchester M2 2JT

On behalf of





Misrepresentation Act 1967. These details are provided only as a general guide to what is being offered subject to contract and subject to lease being available and are not intended to be construed as containing any representation of fact upon which any interested party is entitled to rely. Other than this general guide neither we nor any person in our