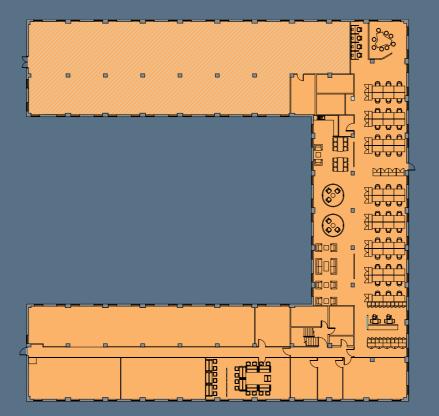

roviding easy access to the regional network of motorways.

Manchester airport is 5 miles to the north west and Manchester City Centre 13 miles to the north.







Royal London House provides a stunning 3 storey HQ office building situated in the centre of Fulshaw Park, providing stunning views over the parkland setting.







Alderley House is a 2 storey self contained office building with on site dedicated car parking. The building is available from 15,629 sq ft to 27,804 sq ft and provides fully fitted office accommodation.

- Fully air conditioned
- Suspended ceilings and LED lighting
- Open plan offices
- Meeting Rooms
- Breakout/kitchen areas

- Fitted window blinds
- Male and female WC's
- Existing Cat B fitout
- On site dedicated parking

### **Ground Floor**



### First Floor





## **Terms**

Accommodation is available by way of a new lease directly from the landlord.

# **Further Information**

For further information please contact the agents:

Dominic Pozzoni
T 0161 831 3351
M 07836 564818
Dominic.Pozzoni@colliers.com

Conor Walmsley
T 0161 831 3356
M 07716 406211
Conor.Walmsley@colliers.com

### **Colliers International**

Chancery Place, Brown Street, Manchester M2 2JT

On behalf of





Misrepresentation Act 1967. These details are provided only as a general guide to what is being offered subject to contract and subject to lease being available and are not intended to be construed as containing any representation of fact upon which any interested party is entitled to rely. Other than this general guide neither we nor any person in our employ has any auth