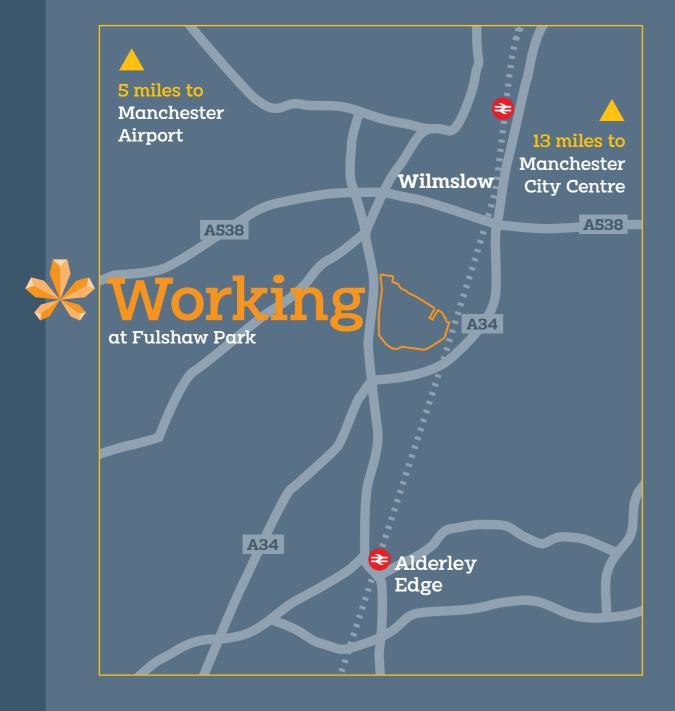

Live, work
and relax
in a modern,
landscaped,
community
environment
in Wilmslow,
Cheshire.

Fulshaw Park is extremely well situated for transport links including Wilmslow railway station (West Coast Main Line) less than 1 mile away. In addition, the Alderley Edge-Wilmslow-Handforth by-pass (A34) is in close proximity, providing easy access to the regional network of motorways.

Manchester airport is 5 miles to the north west and Manchester City Centre 13 miles to the north.

Royal London House provides a stunning 3 storey HQ office building situated in the centre of Fulshaw Park, providing stunning views over the parkland setting.