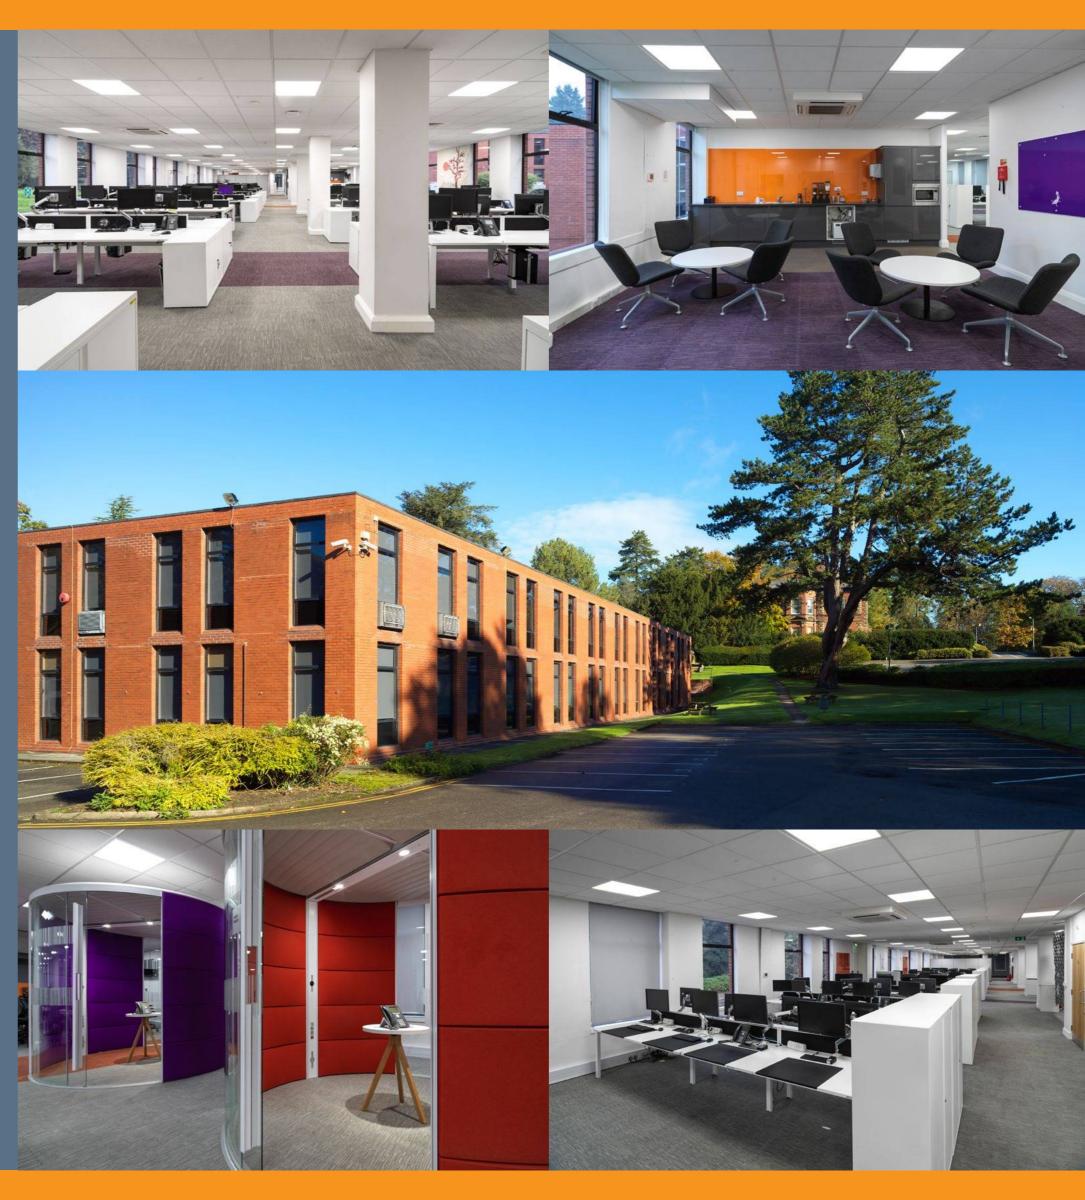

Alderley House is a 2 storey self contained office building with on site dedicated car parking. The building is available from 15,629 sq ft to 27,804 sq ft and provides fully fitted office accommodation.

- Fully air conditioned
- Suspended ceilings and LED lighting
- Open plan offices
- Meeting Rooms
- Breakout/kitchen areas

- Fitted window blinds
- Male and female WC's
- Existing Cat B fitout
- On site dedicated parking