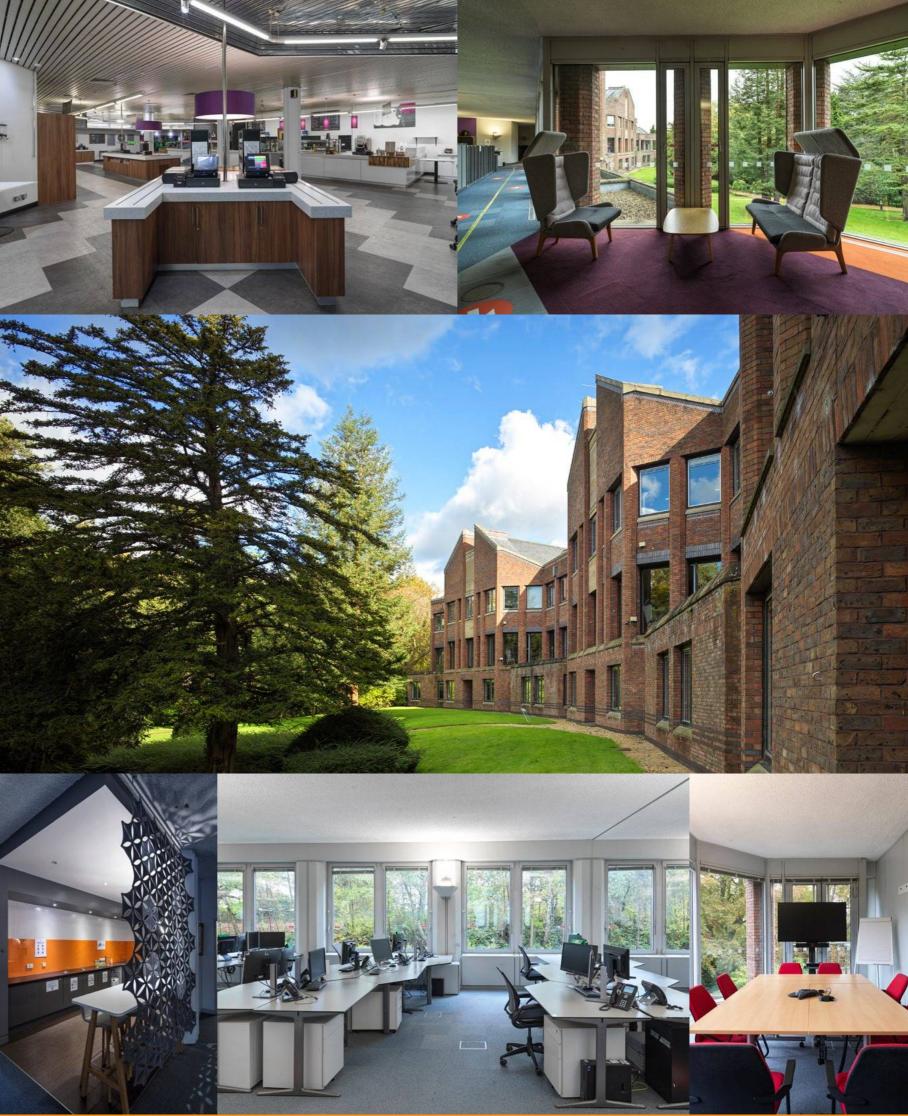

Manchester airport is 5 miles to the north west and Manchester City Centre 13 miles to the north.

Royal London House provides a stunning 3 storey HQ office building situated in the centre of Fulshaw Park, providing stunning views over the parkland setting.

- Fully air conditioned
- Suspended ceilings and LED lighting
- Open plan offices
- Meeting Rooms
- Breakout/kitchen areas

- Fitted window blinds
- Male and female WC's
- Existing Cat B fitout
- On site dedicated parking