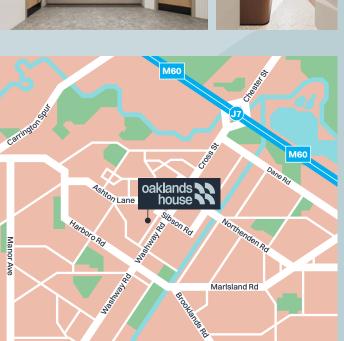

# **Specification**

Newly refurbished reception

**Business** lounge

End of journey facilities

Ample parking

The building is ideally located within a short distance of the M60 motorway, allowing convenient access to Manchester Airport and central Manchester. Within walking distance of the building is Sale Station, Stanley Square and a host of local amenities.

## **Connectivity**

M60

motorway

minutes 🖨

Station minutes 1

Sale Manchester **Airport** minutes 🖨

Manchester Piccadilly

minutes 🗐

Travel times from building. Source: Google Maps