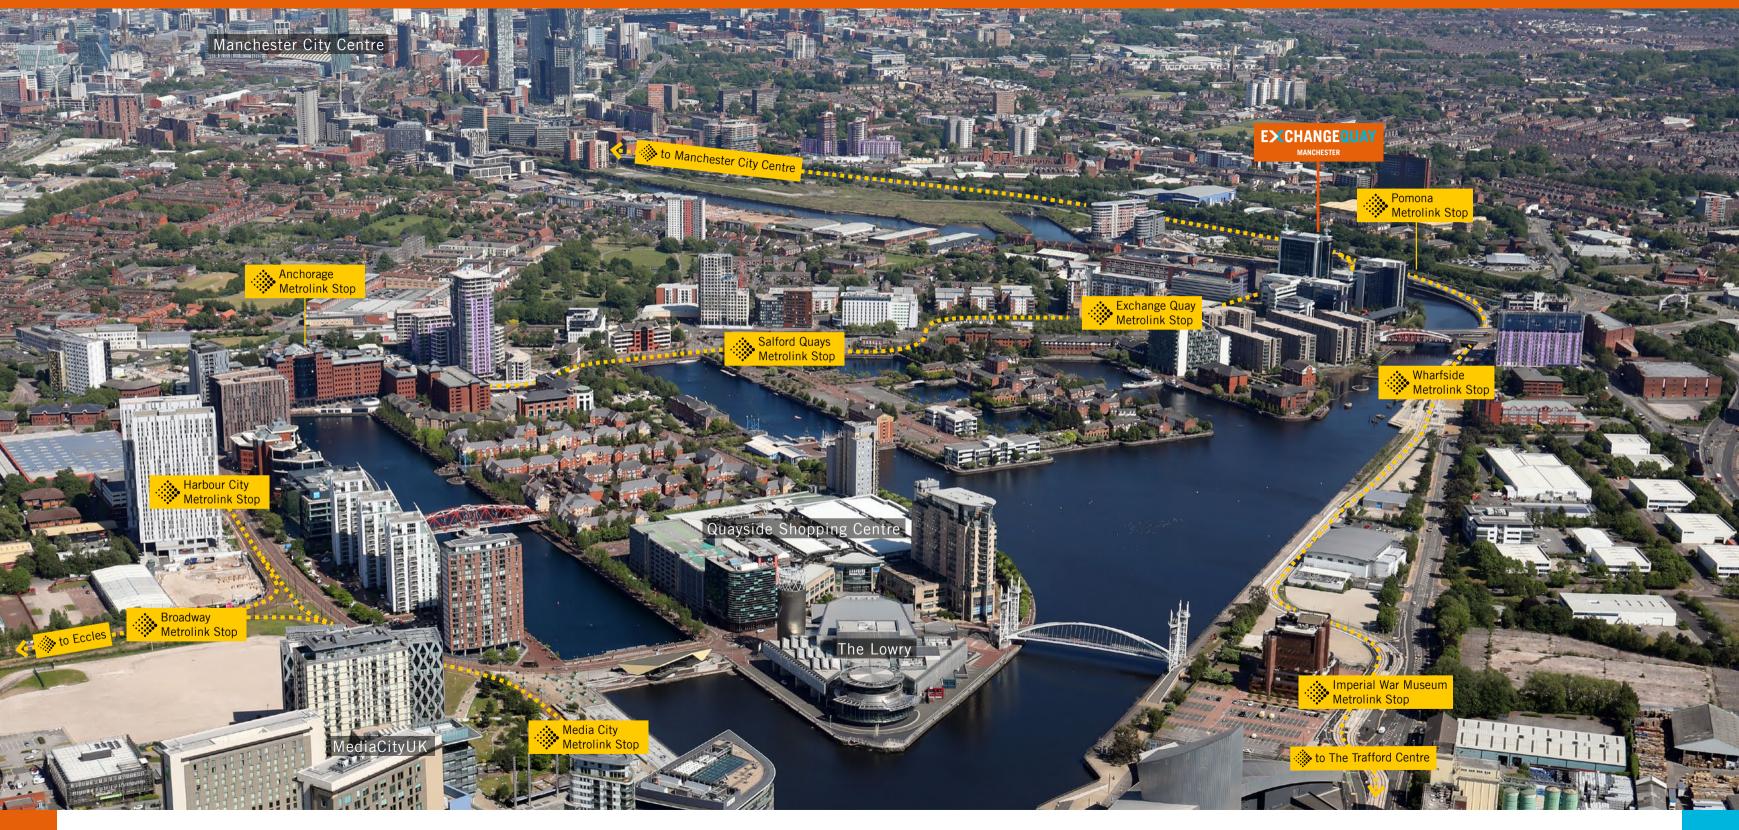

## EXPERIENCE EXCHANGE

EXCHANGE QUAY BENEFITS FROM WORLD CLASS TRAVEL LINKS WITH EXTENSIVE CAR PARKING, A DEDICATED METROLINK STOP AND EASY ACCESS TO MAJOR TRAIN STATIONS AND AN INTERNATIONAL AIRPORT.

## BUS NETWORK

Trafford Road is well served by bus routes.

## METROLINK

Exchange Quay has a Metrolink station adjoining the site.

## CYCLE

There are dedicated cycle & pedestrian routes from all directions.

## **MOTORWAY ACCESS**

iated Immediate access to the motorway network, via
Trafford Road (M602)
and Chester Road (M60).

## AIRPORT

Manchester Airport is within easy reach.

27 exchangequay.com WORK > COMES TO < LIFE > COMES TO < WORK > COMES TO < WORK