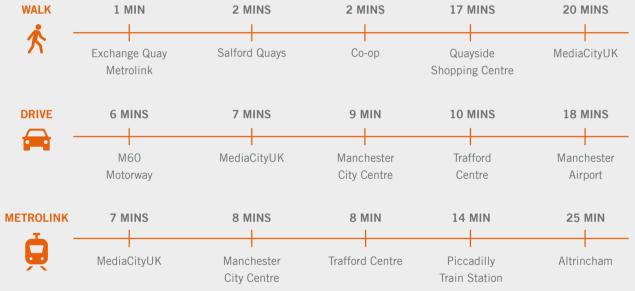

## EXPERIENCE EXCHANGE

EXCHANGE QUAY BENEFITS FROM WORLD CLASS TRAVEL LINKS WITH EXTENSIVE CAR PARKING, A DEDICATED METROLINK STOP AND EASY ACCESS TO MAJOR TRAIN STATIONS AND AN INTERNATIONAL AIRPORT.

# EXTENDED CONNECTIVITY

## BUS NETWORK

Trafford Road is well served by bus routes.

## METROLINK

Exchange Quay has a Metrolink station adjoining the site.

## CYCLE

There are dedicated cycle & pedestrian routes from all directions.

## **MOTORWAY ACCESS**

iated Immediate access to the motorway network, via
Trafford Road (M602)
and Chester Road (M60).

## AIRPORT

Manchester Airport is within easy reach.

27 exchangequay.com WORK > COMES TO < LIFE > COMES TO < WORK > COMES TO < WORK