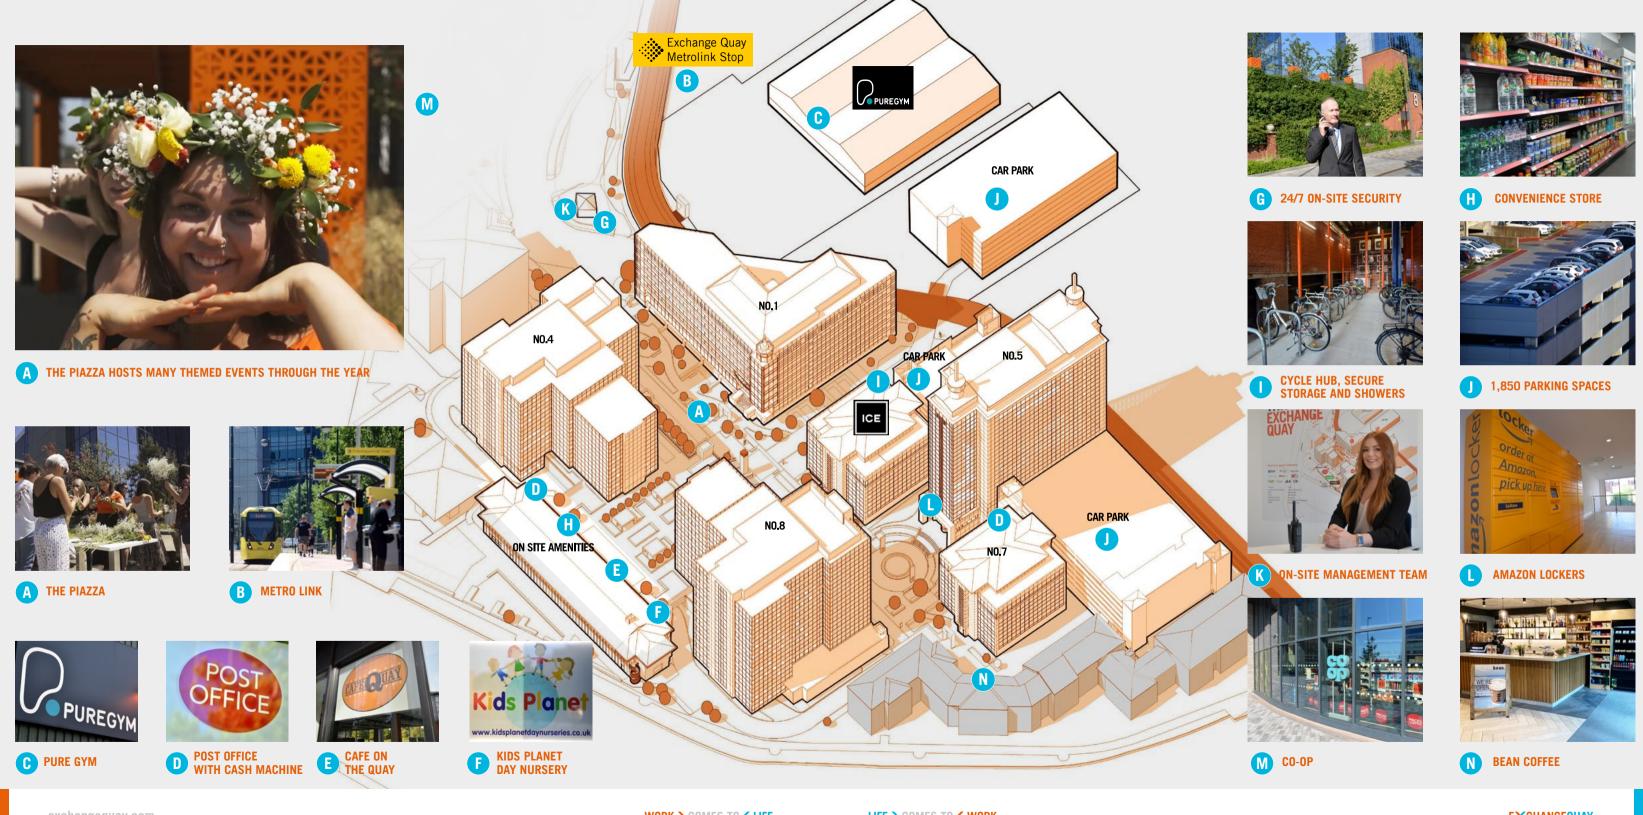

# EXCELLENT RANGE OF OFFICE SUITES AND FLOORS

## ALL SUITES BENEFIT FROM THE FOLLOWING SPECIFICATION:

- AIR-CONDITIONING
- SUPER FAST FIBRE OPTIC CONNECTIVITY
- **FULL ACCESS RAISED FLOORS**
- LED LIGHTING

- 24 HOUR SECURITY
- 5. DDA COMPLIANT
- **ENJOY FREE WIFI ACROSS THE SITE**
- HIGH-SPEED PASSENGER LIFTS

# EXPLORE EXCHANGE QUAY

THE ICE BUILDING AT EXCHANGE QUAY PROVIDES COLLABORATIVE WORK AREAS TO MEET OR RELAX WITH A COFFEE OR COCKTAIL.

Fully refurbished and engaging reception areas

Meeting room facilities available to tenants