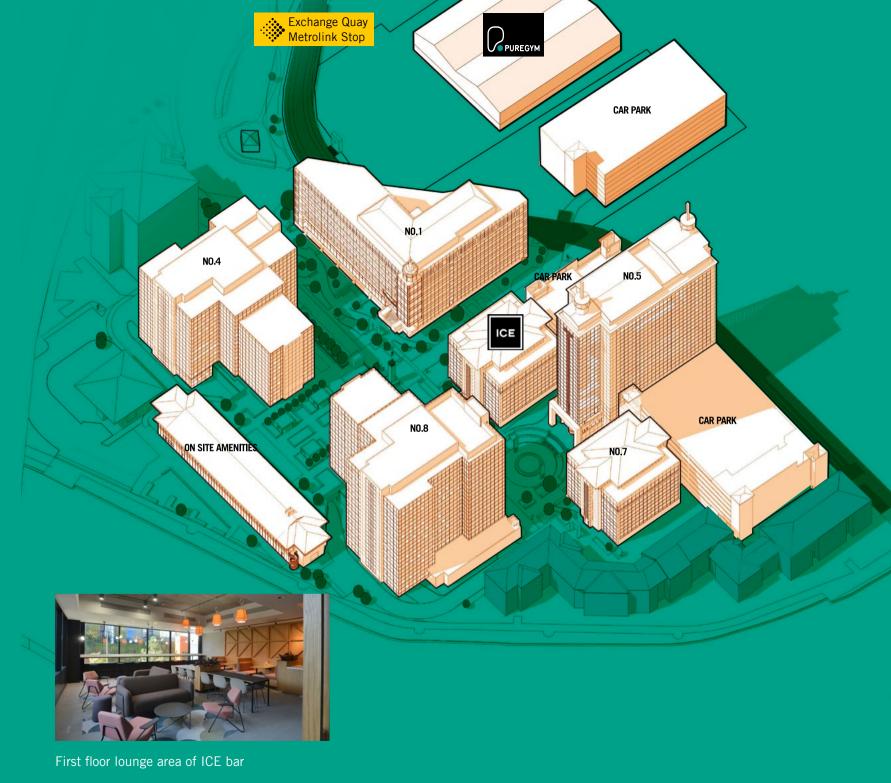

# EXCELLENT RANGE OF OFFICE SUITES AND FLOORS

# EXPLORE EXCHANGE QUAY

THE ICE BUILDING AT EXCHANGE QUAY PROVIDES COLLABORATIVE WORK AREAS TO MEET OR RELAX WITH A COFFEE OR COCKTAIL.

Fully refurbished and engaging reception areas

Meeting room facilities available to tenants