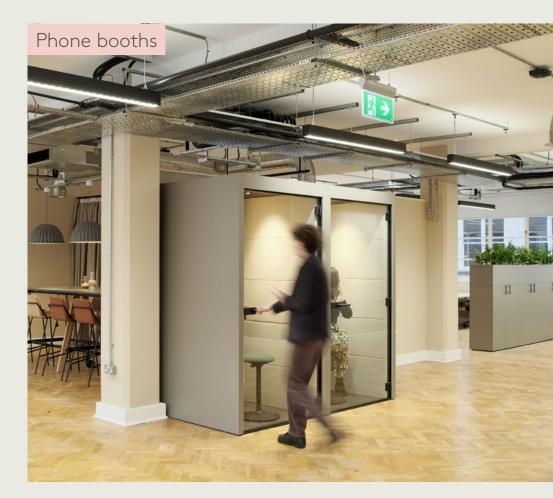

..........

- 40 fixed workstations
- 6 touch-down workstations
- Bespoke concierge tech bar reception
- Social café island
- Auditorium presentation space
- Kitchen and social café
- Lounge and booth seating
- Informal meeting space with acoustic curtains
- 2 x 8 person collaborative meeting spaces
- 2 x 2 person meeting rooms
- 1 person meeting room
- Focus room
- 2 Phone booths
- Locker and cloakroom facilities
- Structured IT cabling throughout comprising a comms cabinet
- CAT 5 cabling to the desks
- □ CAT 6 Wi-Fi cabling