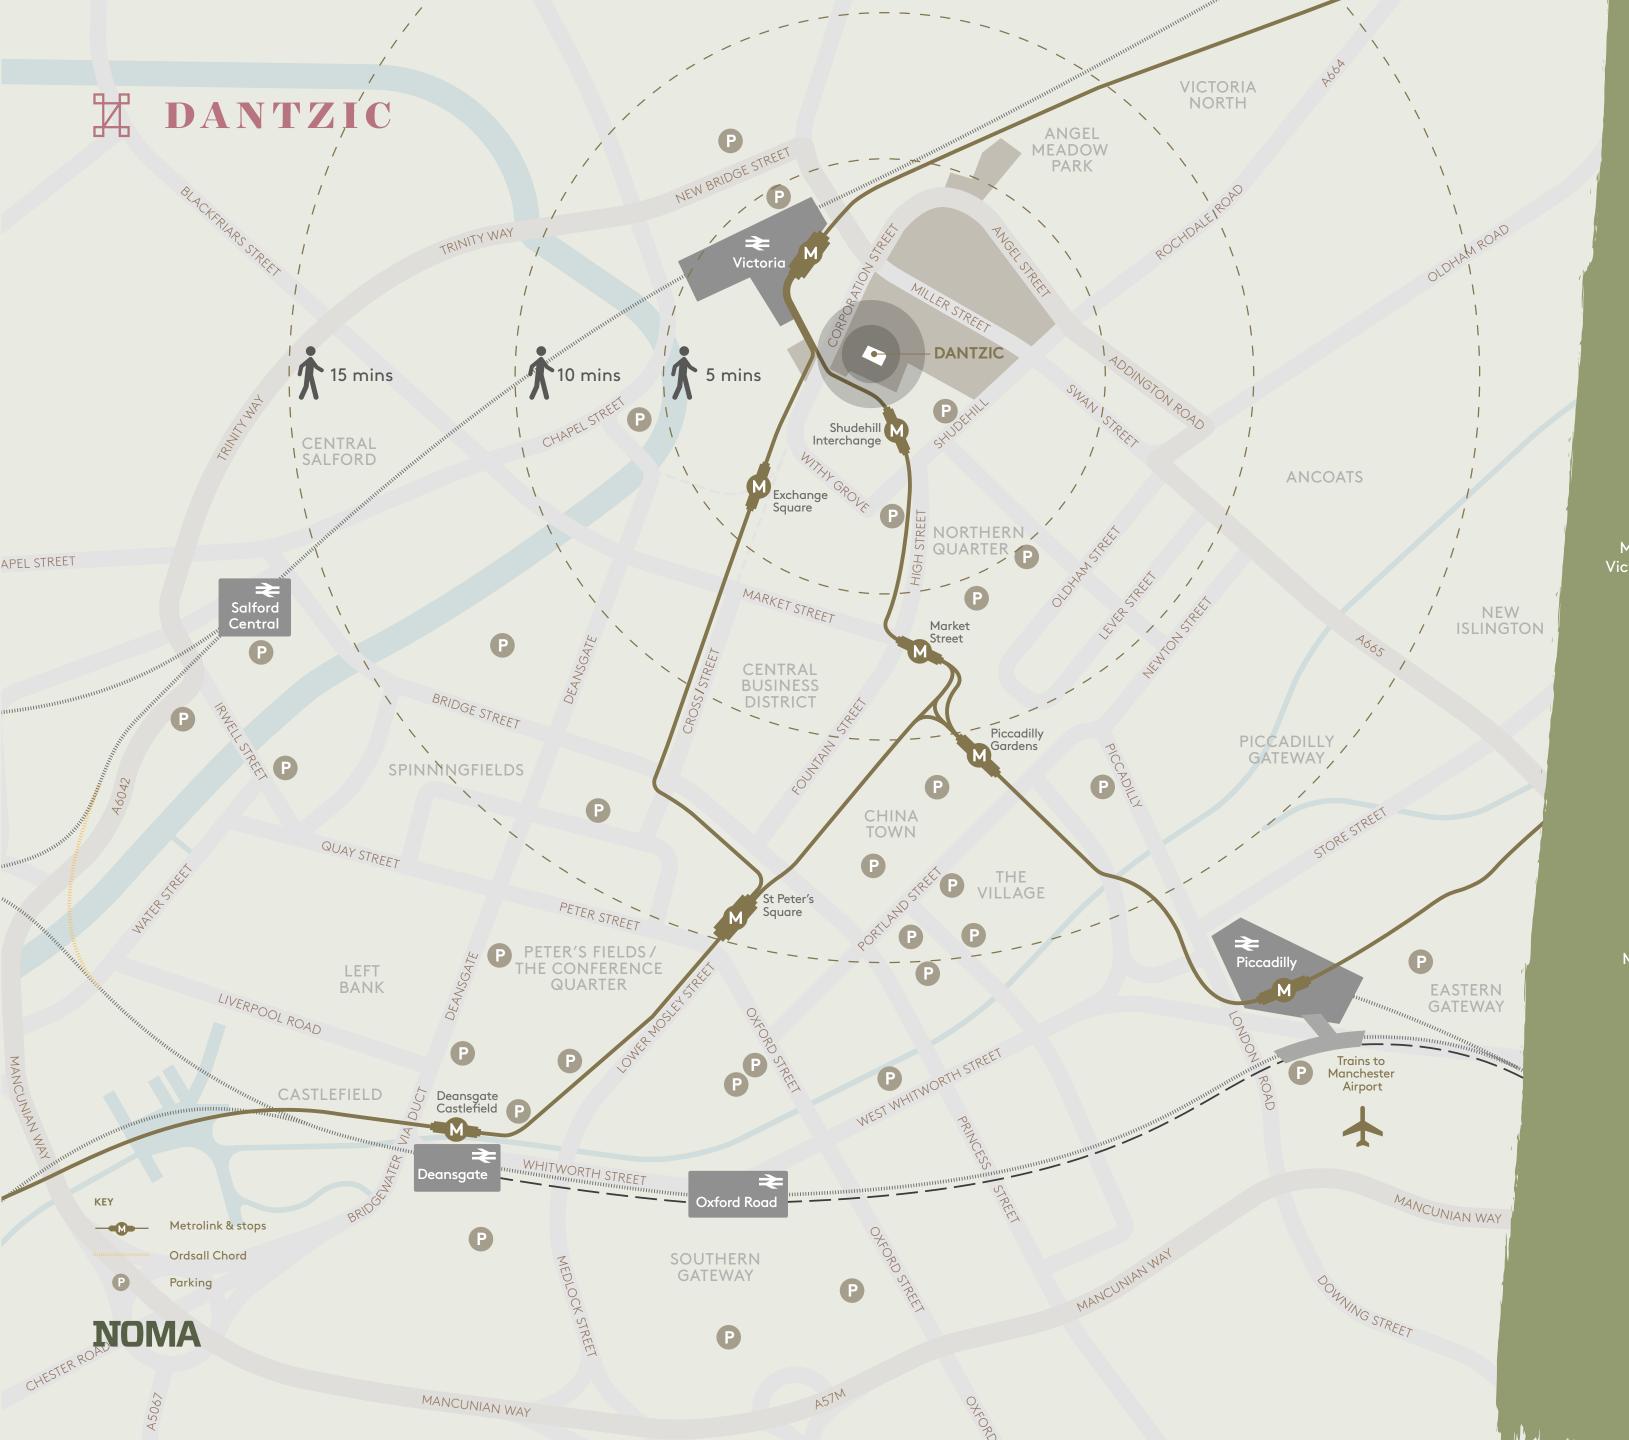

### WALK / TRAM TIMES (MINS)

### DRIVE / TRAIN TIMES (MINS)

Located between two of Manchester's main transport hubs – Manchester Victoria Station and Shudehill Transport Interchange — Dantzic is within three minutes walk of train, Metrolink and bus connections that serve the city, the North West and beyond.

Manchester Piccadilly, just a 15 minute walk away, is two hours from London by train, with three trains per hour. The inner city ring road is adjacent to NOMA, offering easy car access.

X NTZIC 