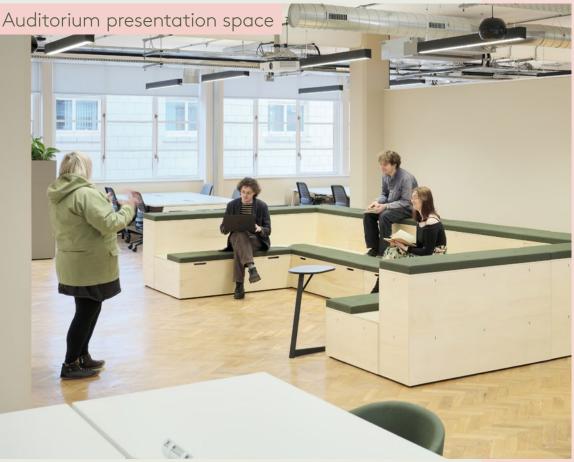

..........

- 40 fixed workstations
- 6 touch-down workstations
- Bespoke concierge tech bar reception
- Social café island
- Auditorium presentation space
- Kitchen and social café
- Lounge and booth seating
- Informal meeting space with acoustic curtains
- 2 x 8 person collaborative meeting spaces
- 2 x 2 person meeting rooms
- 1 person meeting room
- Focus room
- 2 Phone booths
- Locker and cloakroom facilities
- Structured IT cabling throughout comprising a comms cabinet
- CAT 5 cabling to the desks
- □ CAT 6 Wi-Fi cabling