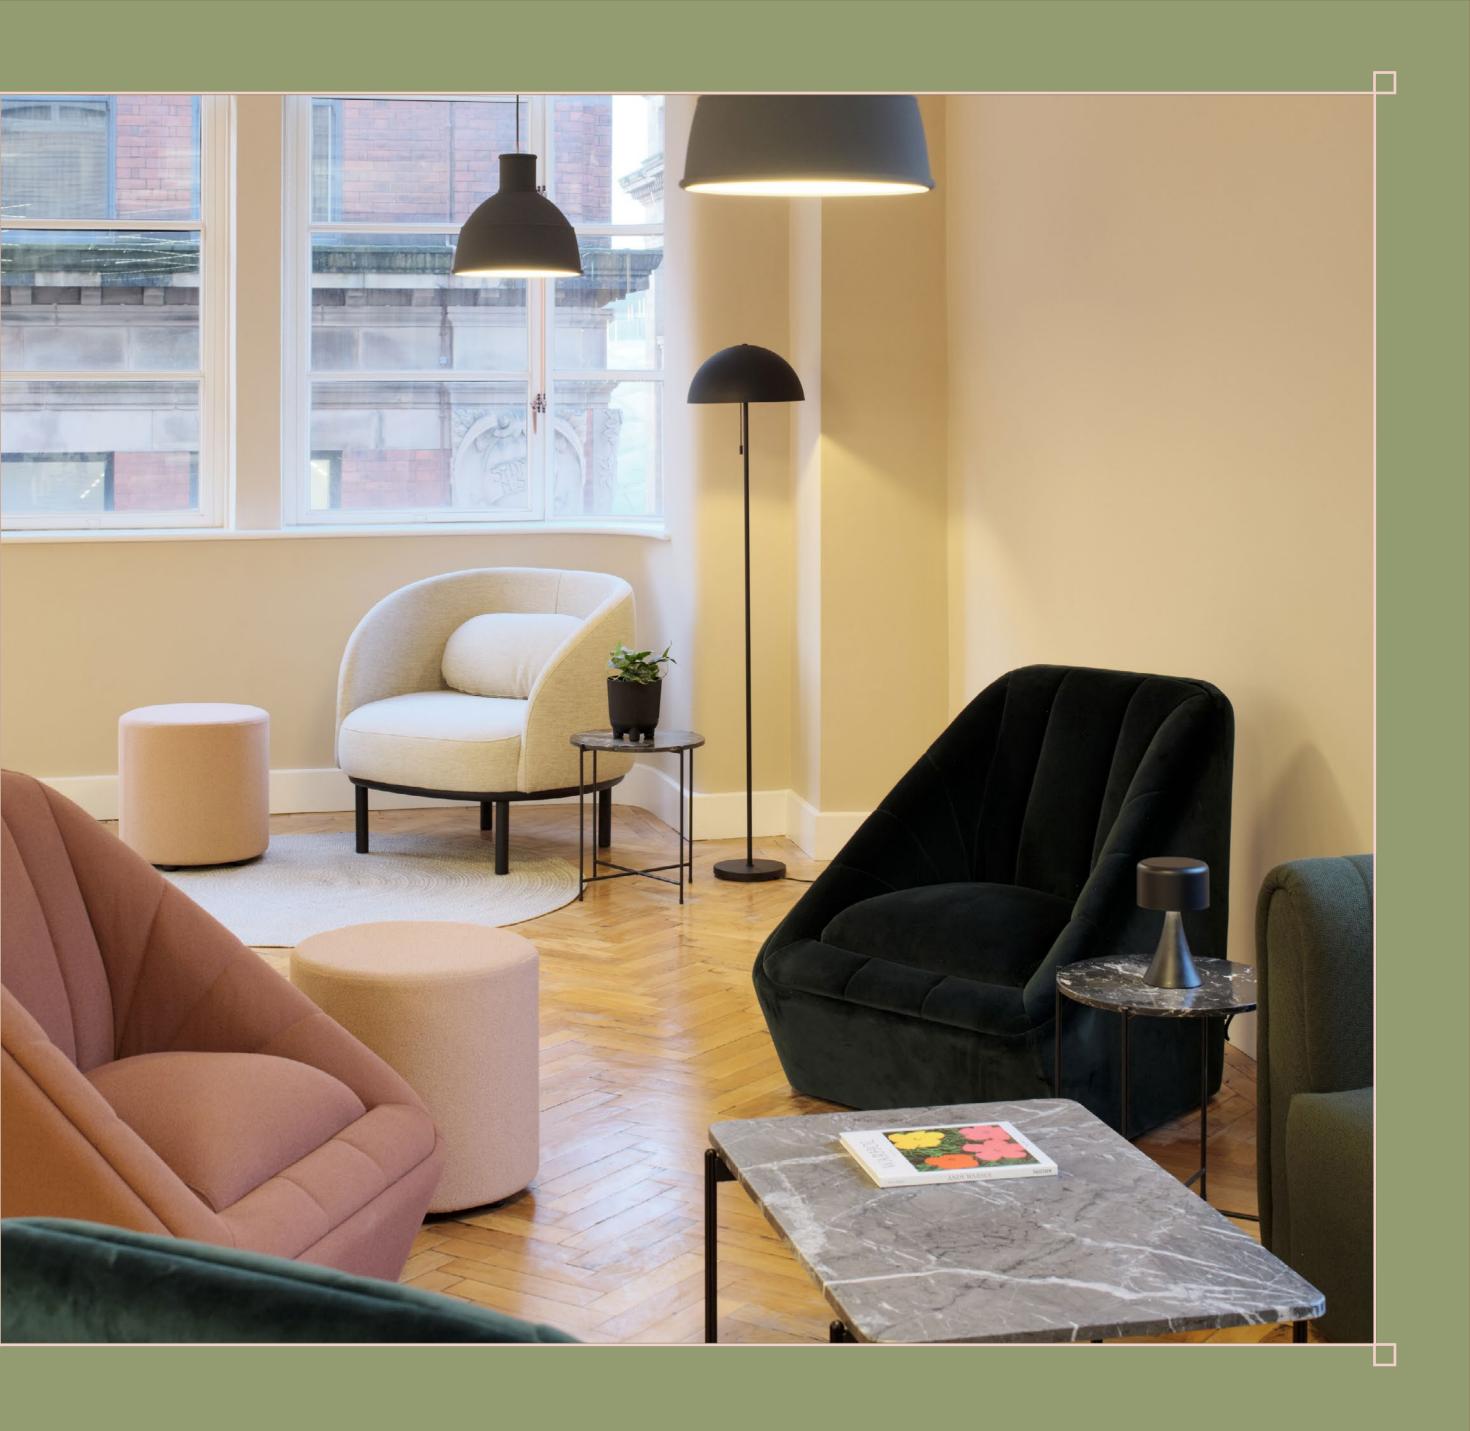

# 6,603 SQ FT FITED & FURNISHED FLEXIBLE WORKSPACE

AVAILABLE NOW

6,603 SQ FT OF FITTED AND FURNISHED FLEXIBLE WORKSPACE READY TO GO NOW WITH THE BEST TRANSPORT CONNECTIONS ON YOUR DOORSTEP FROM SHUDEHILL INTERCHANGE AND MANCHESTER VICTORIA

# READY TO GO FITED & FURNISHED FLEXIBLE WORKSPACE

### NOMA

- Original parquet flooring
- LED feature pendant lighting
- Two new passenger lifts
- New WC and shower facilities
- Natural ventilation through new openable double-glazed windows
- VRF heating and cooling
- Cycle storage facilities
- EPC C rating
- BREEAM 'Very Good'
- Wiredscore 'Platinum'

..........

- 40 fixed workstations
- 6 touch-down workstations
- Bespoke concierge tech bar reception
- Social café island
- Auditorium presentation space
- Kitchen and social café
- Lounge and booth seating
- Informal meeting space with acoustic curtains
- 2 x 8 person collaborative meeting spaces
- 2 x 2 person meeting rooms
- 1 person meeting room
- Focus room
- 2 Phone booths
- Locker and cloakroom facilities
- Structured IT cabling throughout comprising a comms cabinet
- CAT 5 cabling to the desks
- □ CAT 6 Wi-Fi cabling