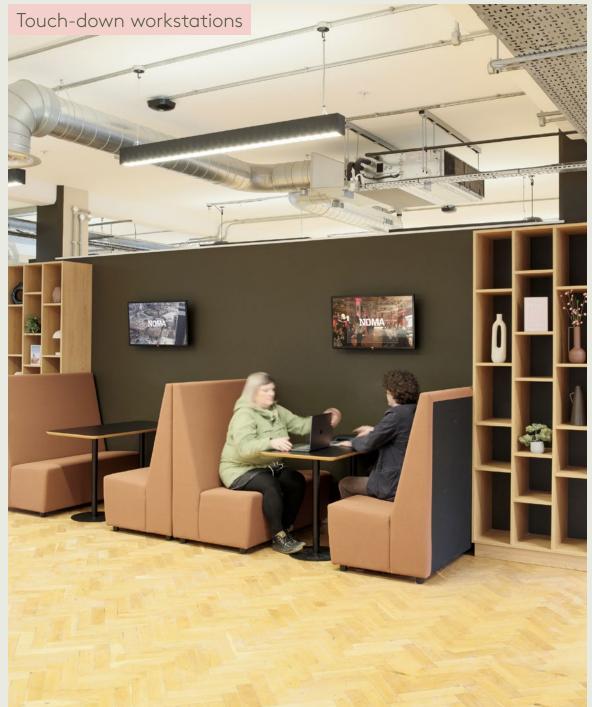

..........

- 40 fixed workstations
- 6 touch-down workstations
- Bespoke concierge tech bar reception
- Social café island
- Auditorium presentation space
- Kitchen and social café
- Lounge and booth seating
- Informal meeting space with acoustic curtains
- 2 x 8 person collaborative meeting spaces
- 2 x 2 person meeting rooms
- 1 person meeting room
- Focus room
- 2 Phone booths
- Locker and cloakroom facilities
- Structured IT cabling throughout comprising a comms cabinet
- CAT 5 cabling to the desks
- □ CAT 6 Wi-Fi cabling