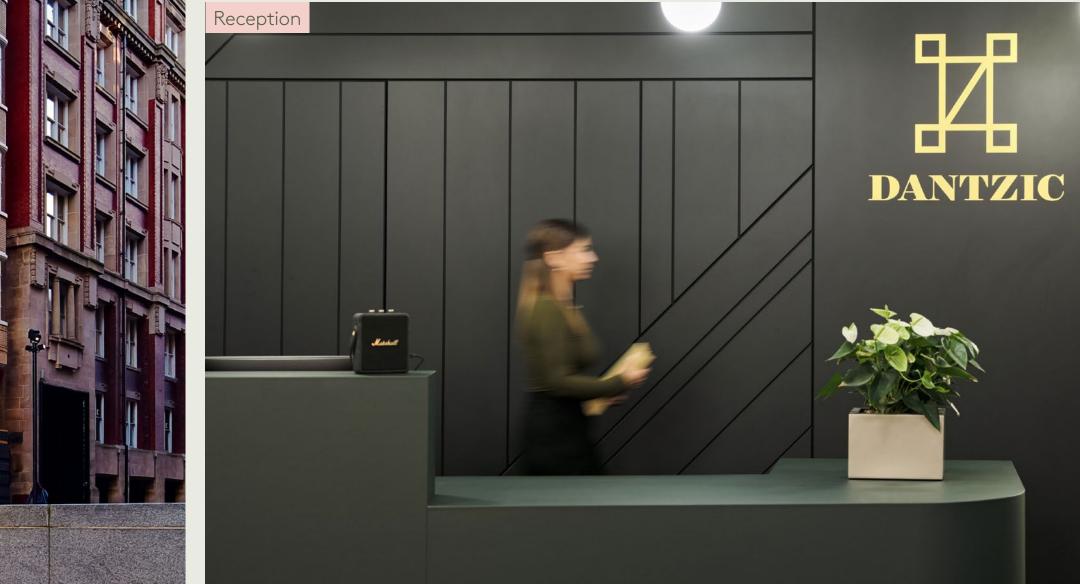

# 6,603 SQ FT FITED & FURNISHED FLEXIBLE WORKSPACE

AVAILABLE NOW

6,603 SQ FT OF FITTED AND FURNISHED FLEXIBLE WORKSPACE READY TO GO NOW WITH THE BEST TRANSPORT CONNECTIONS ON YOUR DOORSTEP FROM SHUDEHILL INTERCHANGE AND MANCHESTER VICTORIA

# READY TO GO FITED & FURNISHED FLEXIBLE WORKSPACE