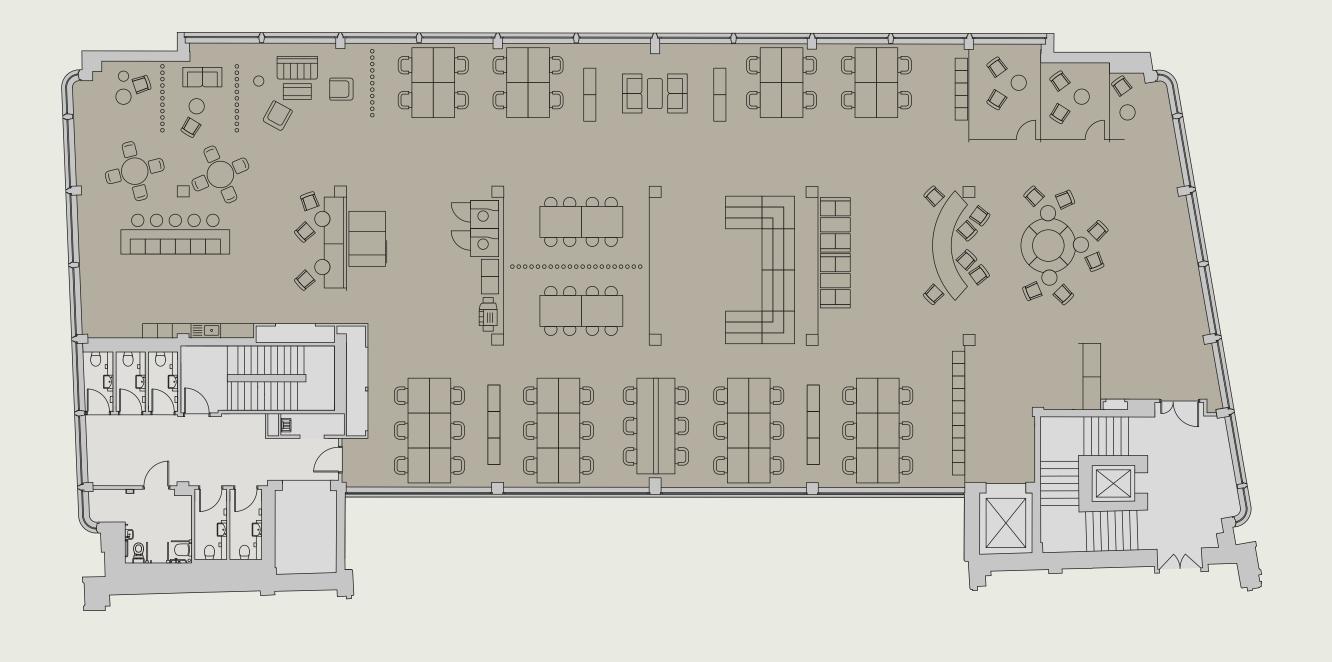

# **THIRD FLOOR**

| 40 | FOCUS ROOMS            | 3                                                                                                |
|----|------------------------|--------------------------------------------------------------------------------------------------|
| 6  | CONCIERGE TECH BAR     | 1                                                                                                |
| 1  | SOCIAL CAFE SPACE      | 1                                                                                                |
| 3  | LOUNGE BREAKOUT        | 1                                                                                                |
| 2  | BOOTH SEATING          | 2                                                                                                |
|    | 40<br>6<br>1<br>3<br>2 | <ul> <li>6 CONCIERGE TECH BAR</li> <li>1 SOCIAL CAFE SPACE</li> <li>3 LOUNGE BREAKOUT</li> </ul> |