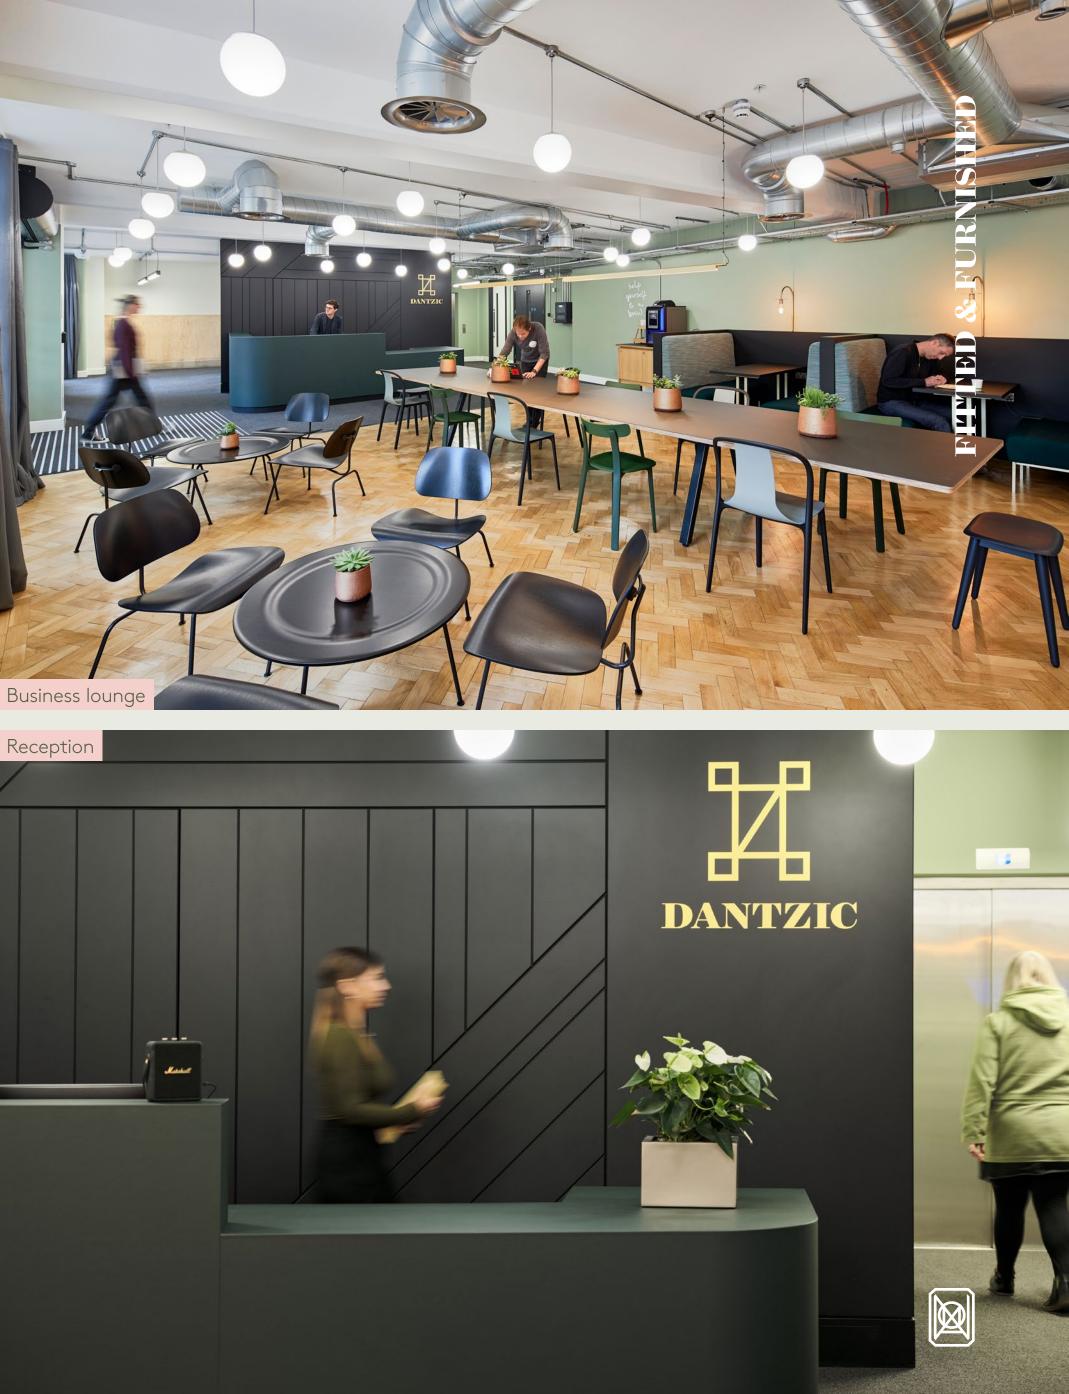

# 6,603 SQ FT FITED & FURNISHED FLEXIBLE WORKSPACE

AVAILABLE NOW

6,603 SQ FT OF FITTED AND FURNISHED FLEXIBLE WORKSPACE READY TO GO NOW WITH THE BEST TRANSPORT CONNECTIONS ON YOUR DOORSTEP FROM SHUDEHILL INTERCHANGE AND MANCHESTER VICTORIA

# READY TO GO FITED & FURNISHED FLEXIBLE WORKSPACE

..........

- 40 fixed workstations
- 6 touch-down workstations
- Bespoke concierge tech bar reception
- Social café island
- Auditorium presentation space
- Kitchen and social café
- Lounge and booth seating
- Informal meeting space with acoustic curtains
- 2 x 8 person collaborative meeting spaces
- 2 x 2 person meeting rooms
- 1 person meeting room
- Focus room
- 2 Phone booths
- Locker and cloakroom facilities
- Structured IT cabling throughout comprising a comms cabinet
- CAT 5 cabling to the desks
- □ CAT 6 Wi-Fi cabling