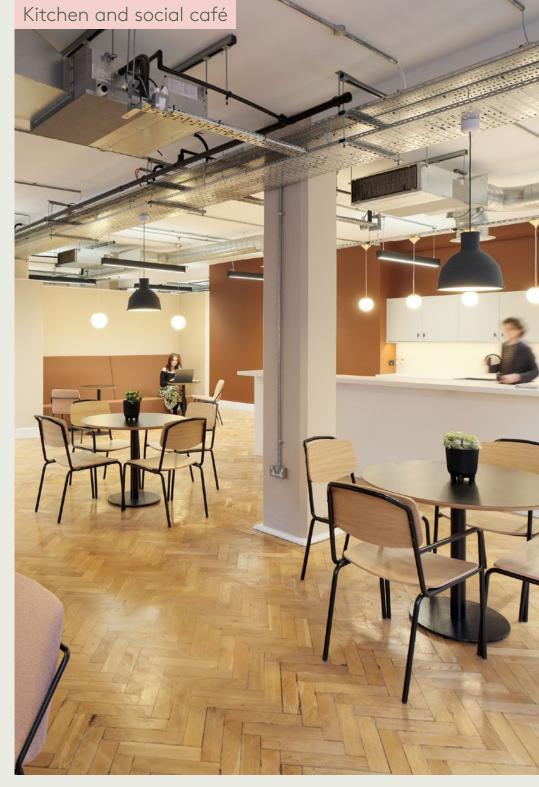

..........

- 40 fixed workstations
- 6 touch-down workstations
- Bespoke concierge tech bar reception
- Social café island
- Auditorium presentation space
- Kitchen and social café
- Lounge and booth seating
- Informal meeting space with acoustic curtains
- 2 x 8 person collaborative meeting spaces
- 2 x 2 person meeting rooms
- 1 person meeting room
- Focus room
- 2 Phone booths
- Locker and cloakroom facilities
- Structured IT cabling throughout comprising a comms cabinet
- CAT 5 cabling to the desks
- □ CAT 6 Wi-Fi cabling