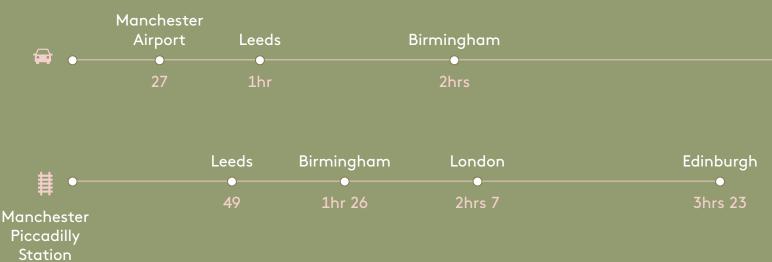

### WALK / TRAM TIMES (MINS)

### DRIVE / TRAIN TIMES (MINS)

Located between two of Manchester's main transport hubs – Manchester Victoria Station and Shudehill Transport Interchange — Dantzic is within three minutes walk of train, Metrolink and bus connections that serve the city, the North West and beyond.

Manchester Piccadilly, just a 15 minute walk away, is two hours from London by train, with three trains per hour. The inner city ring road is adjacent to NOMA, offering easy car access.

X NTZIC 