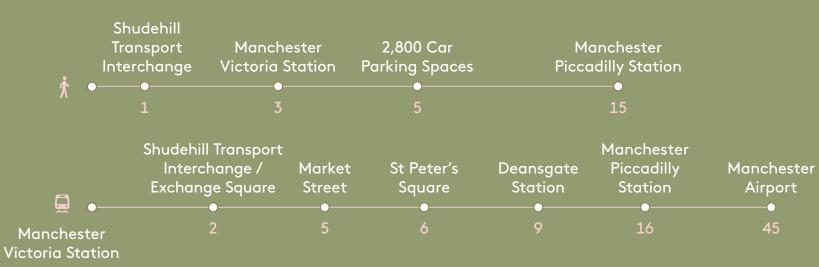

### WALK / TRAM TIMES (MINS)

### DRIVE / TRAIN TIMES (MINS)

Located between two of Manchester's main transport hubs – Manchester Victoria Station and Shudehill Transport Interchange — Dantzic is within three minutes walk of train, Metrolink and bus connections that serve the city, the North West and beyond.

Manchester Piccadilly, just a 15 minute walk away, is two hours from London by train, with three trains per hour. The inner city ring road is adjacent to NOMA, offering easy car access.

X NTZIC 