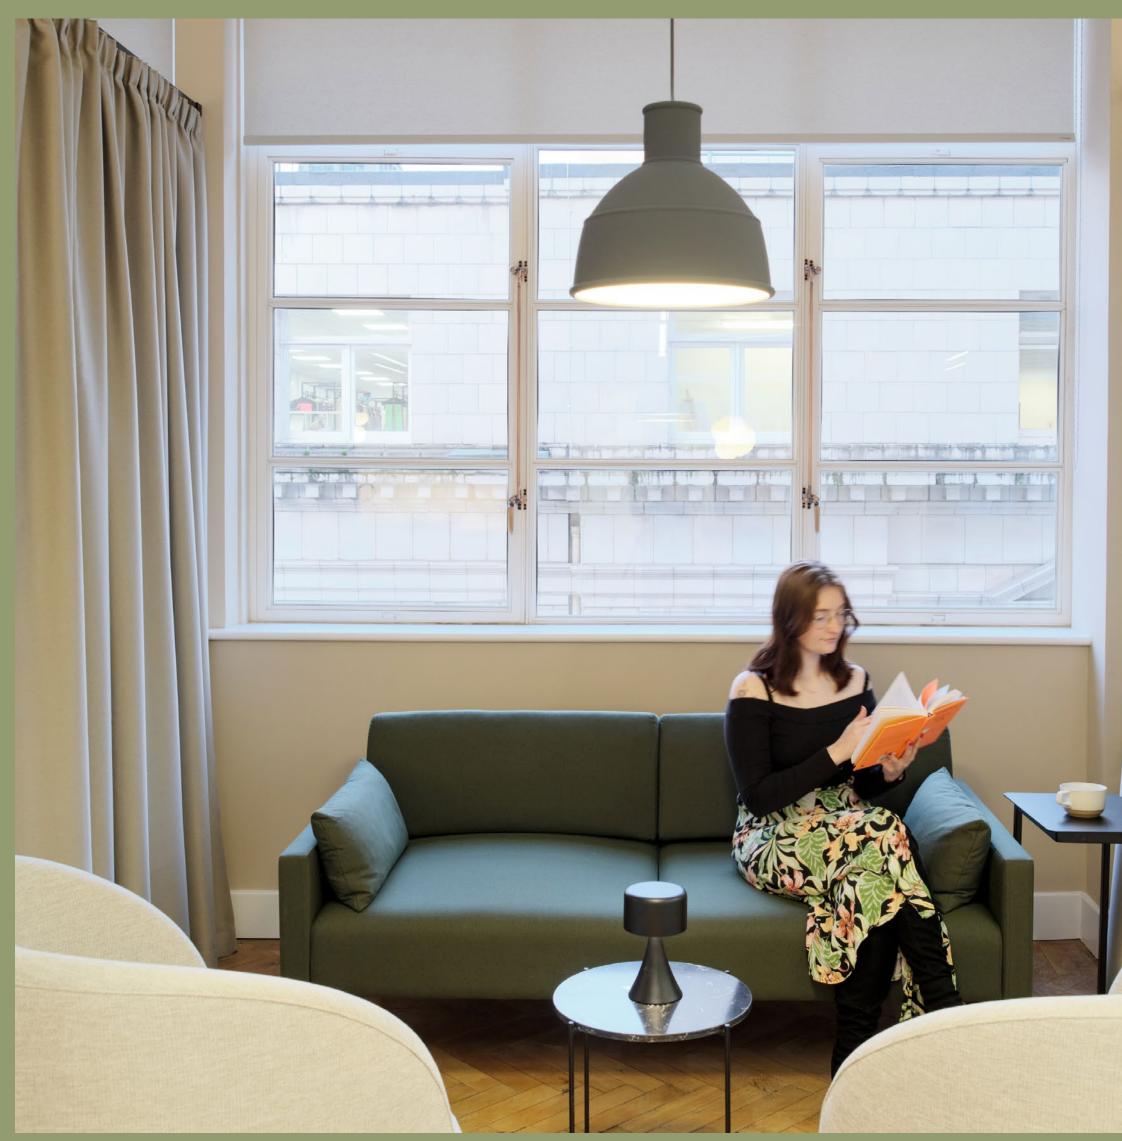

# 6,603 SQ FT FITED & FURNISHED FLEXIBLE WORKSPACE

AVAILABLE NOW

6,603 SQ FT OF FITTED AND FURNISHED FLEXIBLE WORKSPACE READY TO GO NOW WITH THE BEST TRANSPORT CONNECTIONS ON YOUR DOORSTEP FROM SHUDEHILL INTERCHANGE AND MANCHESTER VICTORIA

# READY TO GO FITED & FURNISHED FLEXIBLE WORKSPACE

..........

- 40 fixed workstations
- 6 touch-down workstations
- Bespoke concierge tech bar reception
- Social café island
- Auditorium presentation space
- Kitchen and social café
- Lounge and booth seating
- Informal meeting space with acoustic curtains
- 2 x 8 person collaborative meeting spaces
- 2 x 2 person meeting rooms
- 1 person meeting room
- Focus room
- 2 Phone booths
- Locker and cloakroom facilities
- Structured IT cabling throughout comprising a comms cabinet
- CAT 5 cabling to the desks
- □ CAT 6 Wi-Fi cabling