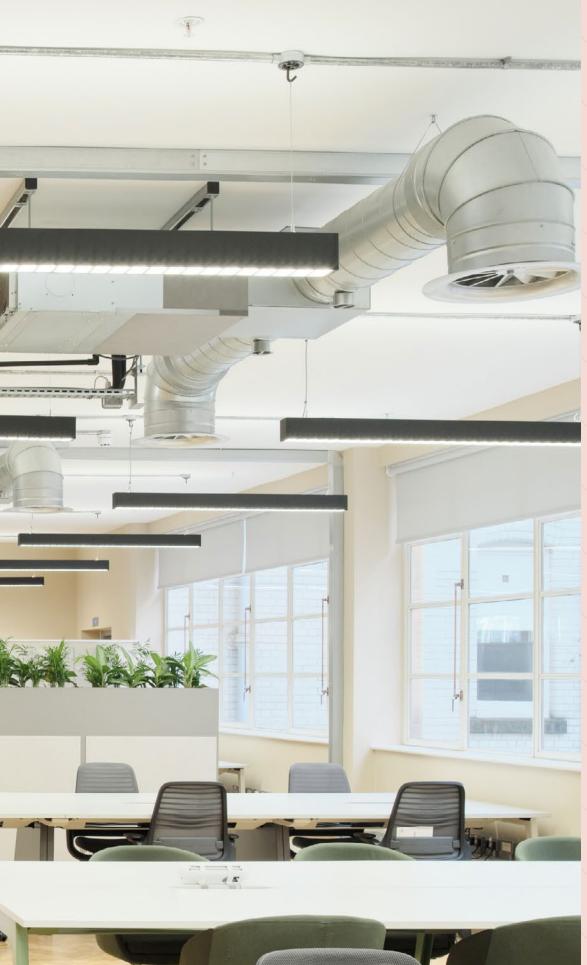

# READY TO GO FITED & FURNISHED FLEXIBLE WORKSPACE

### NOMA

- Original parquet flooring
- LED feature pendant lighting
- Two new passenger lifts
- New WC and shower facilities
- Natural ventilation through new openable double-glazed windows
- VRF heating and cooling
- Cycle storage facilities
- EPC C rating
- BREEAM 'Very Good'
- Wiredscore 'Platinum'

..........

- 40 fixed workstations
- 6 touch-down workstations
- Bespoke concierge tech bar reception
- Social café island
- Auditorium presentation space
- Kitchen and social café
- Lounge and booth seating
- Informal meeting space with acoustic curtains
- 2 x 8 person collaborative meeting spaces
- 2 x 2 person meeting rooms
- 1 person meeting room
- Focus room
- 2 Phone booths
- Locker and cloakroom facilities
- Structured IT cabling throughout comprising a comms cabinet
- CAT 5 cabling to the desks
- □ CAT 6 Wi-Fi cabling