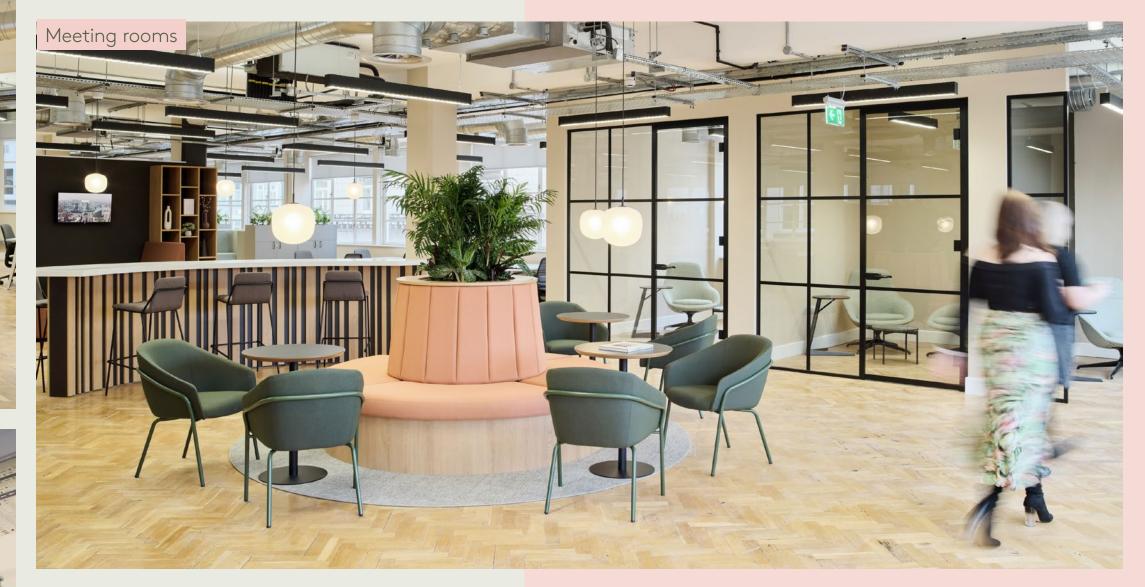

..........

- 40 fixed workstations
- 6 touch-down workstations
- Bespoke concierge tech bar reception
- Social café island
- Auditorium presentation space
- Kitchen and social café
- Lounge and booth seating
- Informal meeting space with acoustic curtains
- 2 x 8 person collaborative meeting spaces
- 2 x 2 person meeting rooms
- 1 person meeting room
- Focus room
- 2 Phone booths
- Locker and cloakroom facilities
- Structured IT cabling throughout comprising a comms cabinet
- CAT 5 cabling to the desks
- □ CAT 6 Wi-Fi cabling