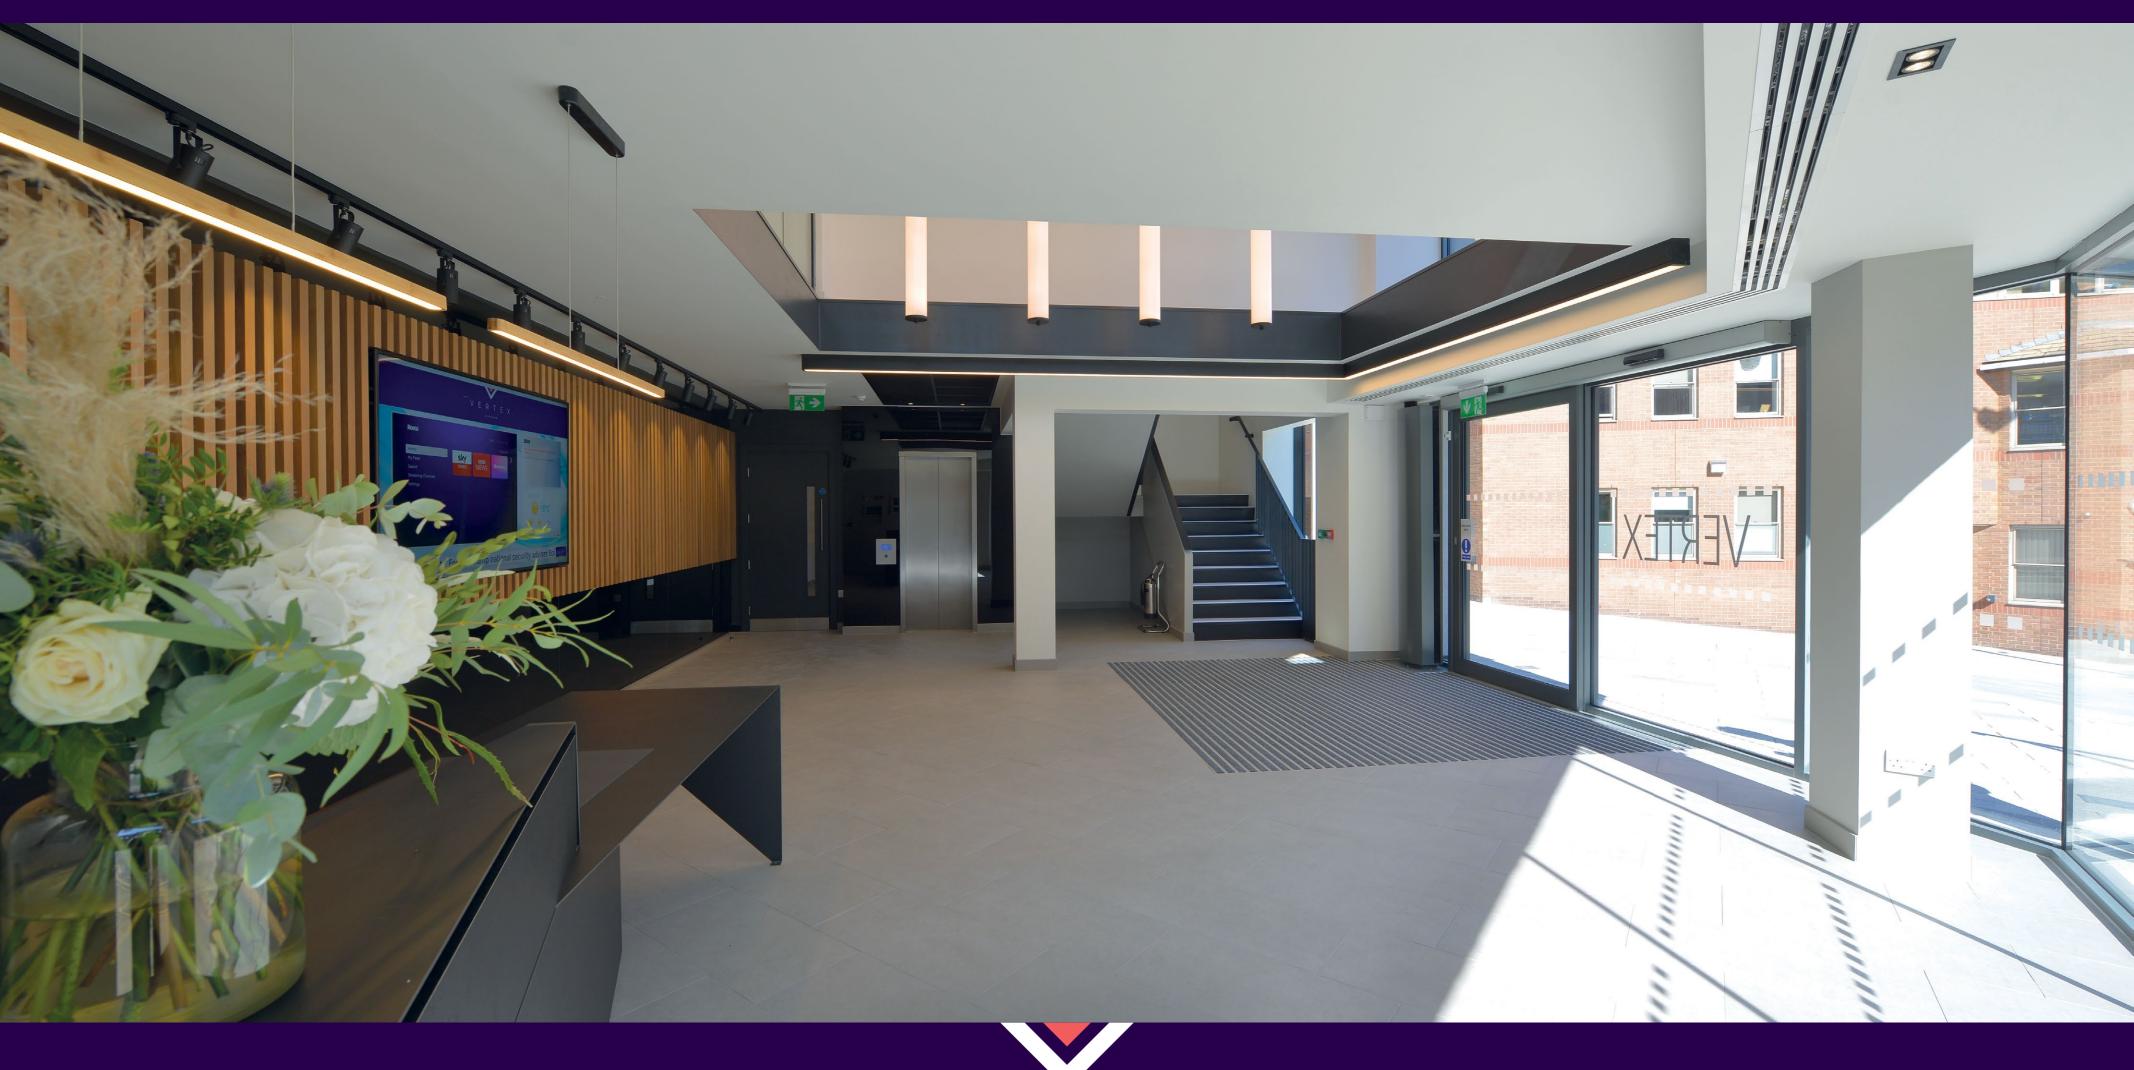

#### A HEIGHTENED SENSE OF ARRIVAL

A new, warm and welcoming reception area allows customers to meet and greet in stylish surroundings.

The sense of arrival is heightened by the incorporation of the double height glazed atrium.

All the office suites benefit from super fast internet. The bright and spacious reception exudes a contemporary design flare matching current work space way of thinking for customers and employees alike.