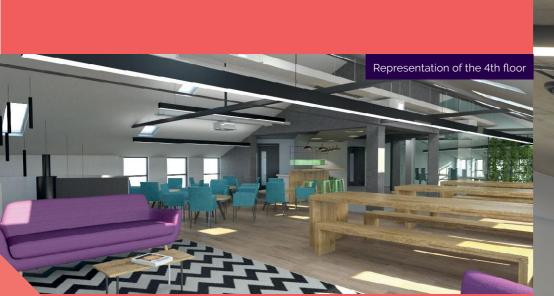

### FLEXIBLE FLOOR PLATES

Vertex provides an efficient floor shape offering a variety of working layouts and is capable of accommodating bespoke suite sizes.

Floors 3 and 4 can easily sub-divide into smaller suites as shown.

The flexibility allows for customers to easily create their own vibrant working environment.

The 6 available suites can be combined in a variety of ways to meet your specific office requirement.

| Floor   | Sq m  | Sq ft  |
|---------|-------|--------|
| Ground  |       |        |
| Suite 1 | 206   | 2,220  |
| 1st     | LET   | LET    |
| 2nd     | LET   | LET    |
| 3rd     |       |        |
| Suite 2 | 80    | 861    |
| Suite 3 | 555   | 5,969  |
| Suite 4 | 100   | 1,077  |
| 4th     |       |        |
| Suite 5 | 227   | 2,444  |
| Suite 6 | 97    | 1,044  |
| Total   | 1,265 | 13,615 |

The floor plates allow a variety of occupational densities to suit most modern business uses. The inherent design provides 100% natural light on 100% of all of the workspace.

**THIRD FLOOR** 

**SUITE 3** 