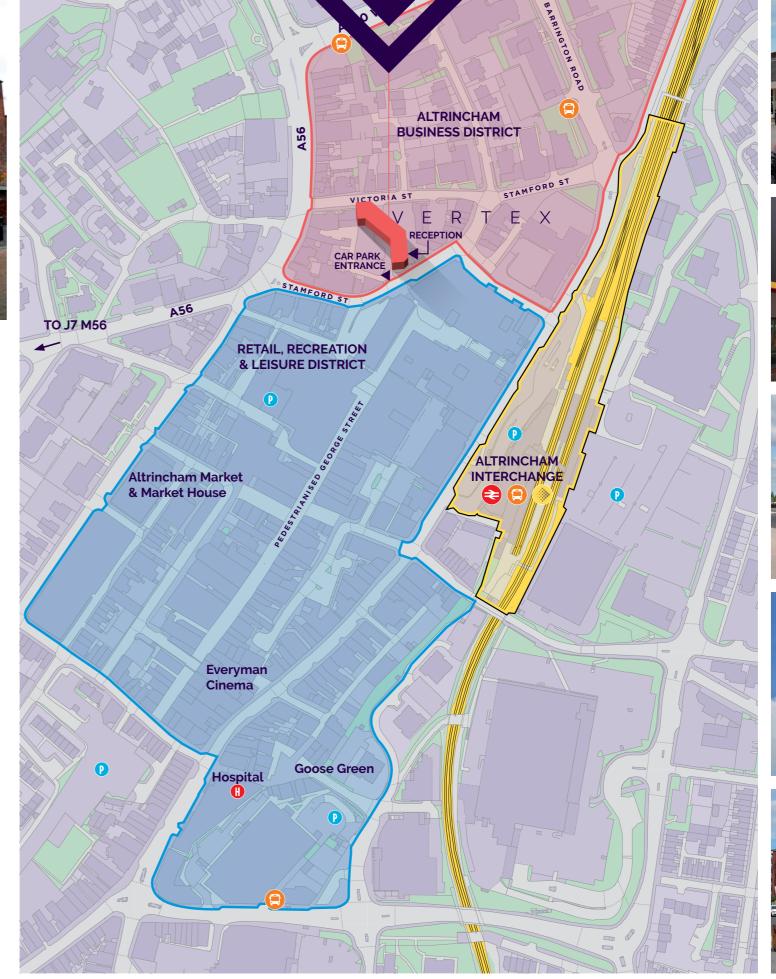

#### WHOLE THIRD & FOURTH FLOOR

**11,395 sq ft** (1,059 sq m) 91-138 People

vertexaltrincham.com

Vertex is located within Altrincham's Business District at the border with Altrincham's Retail & Leisure District. Vertex is within 150 metres of Altrincham's principal transport interchange hub. Access to and from Vertex from Greater Manchester couldn't be easier. The building itself benefits from dedicated on site secure car parking and is within a short walk of Altrincham's Retail, Leisure and Restaurant District centred around Altrincham Market.