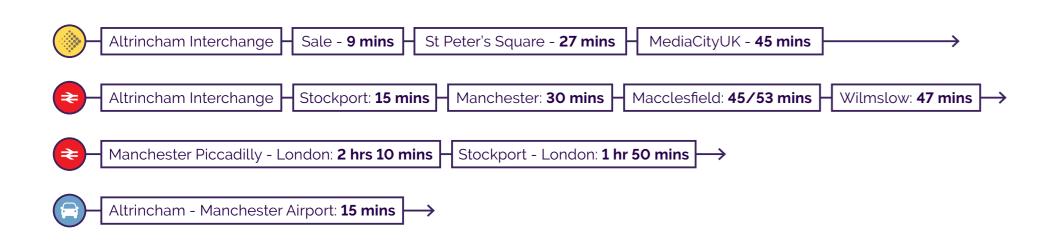

#### V E R T E X

Within five minutes
walk occupiers can access
the Greater Manchester
transport system via
Altrincham Interchange
and all the other amenities
that this affluent town
centre offers.