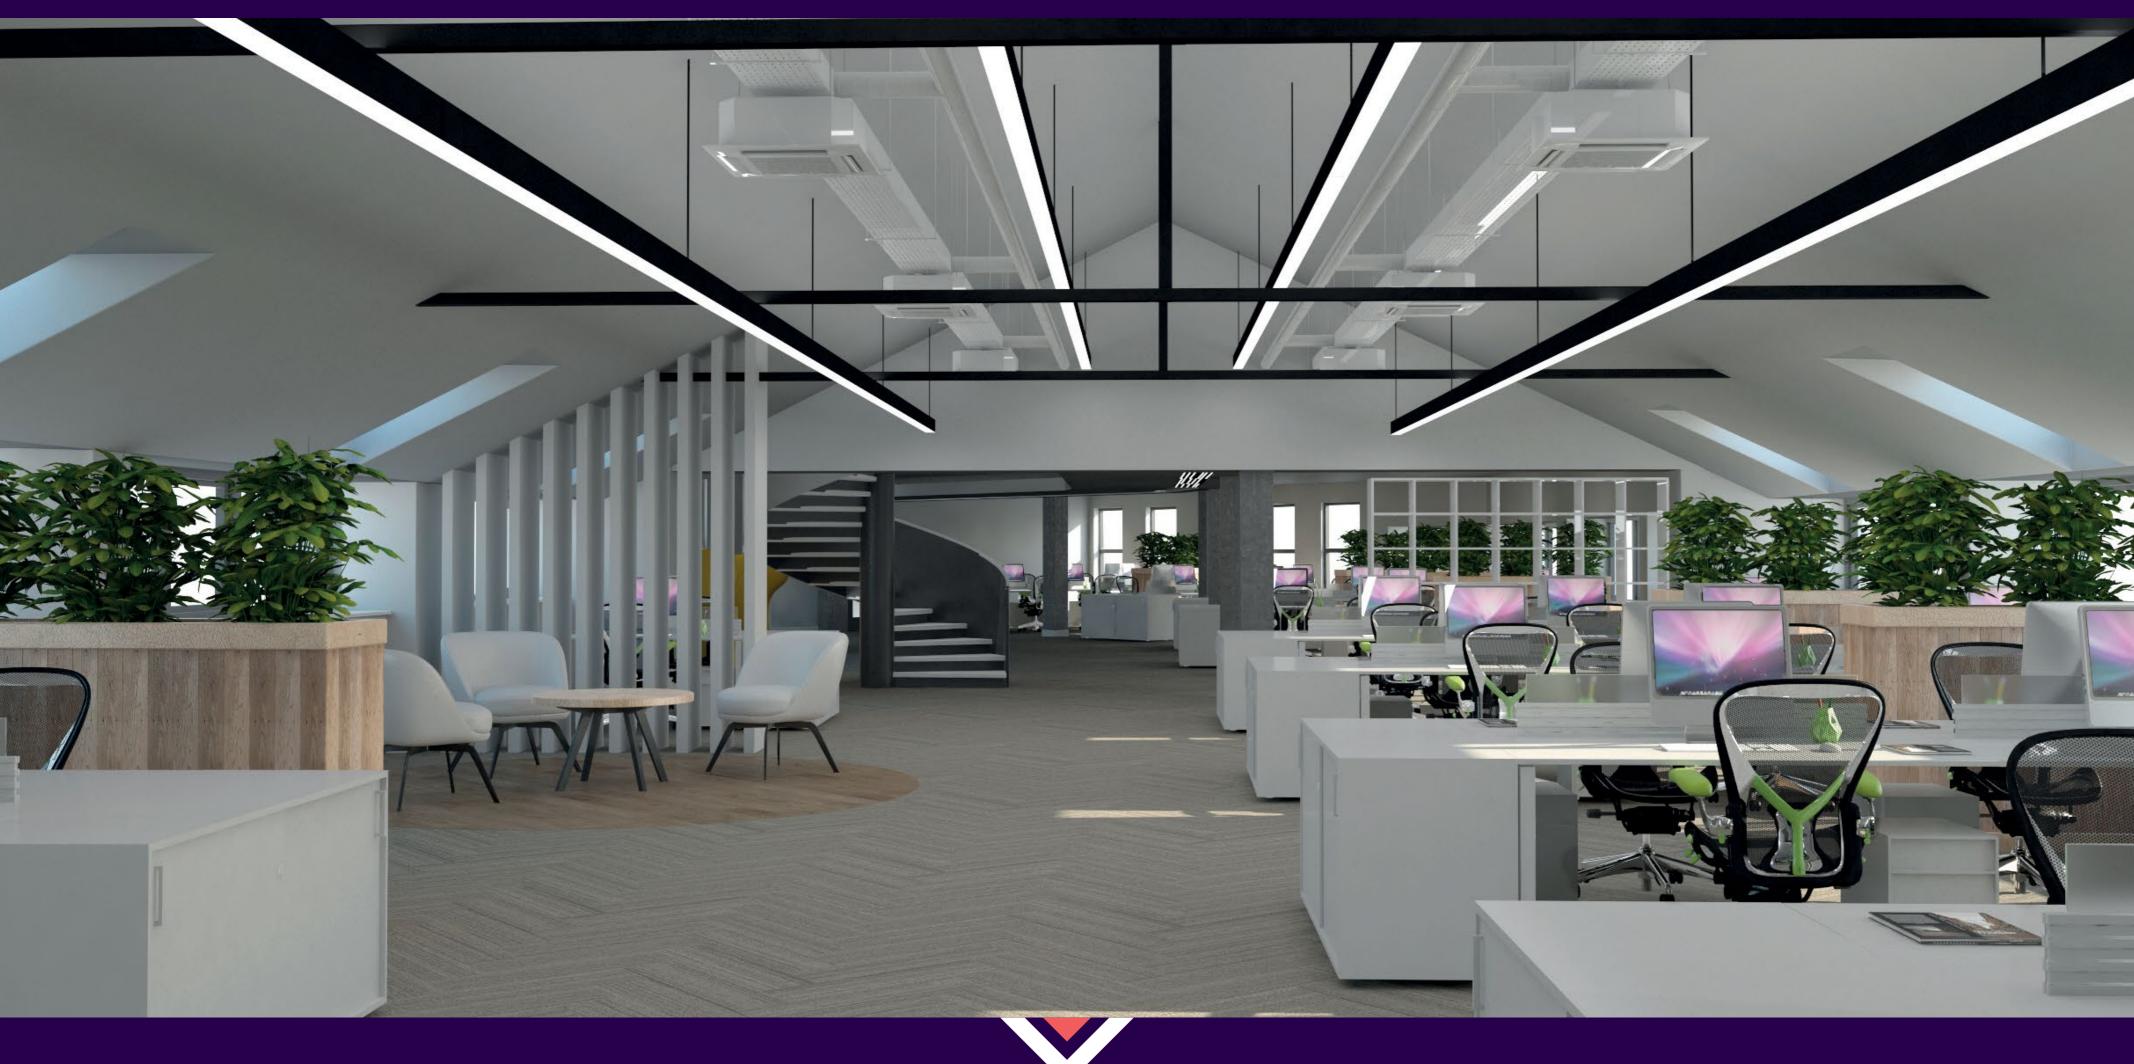

# CREATIVE FUNCTIONAL SPACE FOR MODERN WORKING

Located in the heart of Altrincham Town Centre, Vertex is an impressive Grade A contemporary HQ office building which has undergone a major refurbishment and transformed to provide creative functional space for modern working.

### FLEXIBLE FLOOR PLATES

Vertex provides an efficient floor shape offering a variety of working layouts and is capable of accommodating bespoke suite sizes.

Floors 3 and 4 can easily sub-divide into smaller suites as shown.

The flexibility allows for customers to easily create their own vibrant working environment.

The 6 available suites can be combined in a variety of ways to meet your specific office requirement.

| Floor   | Sq m  | Sq ft  |
|---------|-------|--------|
| Ground  |       |        |
| Suite 1 | 206   | 2,220  |
| 1st     | LET   | LET    |
| 2nd     | LET   | LET    |
| 3rd     |       |        |
| Suite 2 | 80    | 861    |
| Suite 3 | 555   | 5,969  |
| Suite 4 | 100   | 1,077  |
| 4th     |       |        |
| Suite 5 | 227   | 2,444  |
| Suite 6 | 97    | 1,044  |
| Total   | 1,265 | 13,615 |