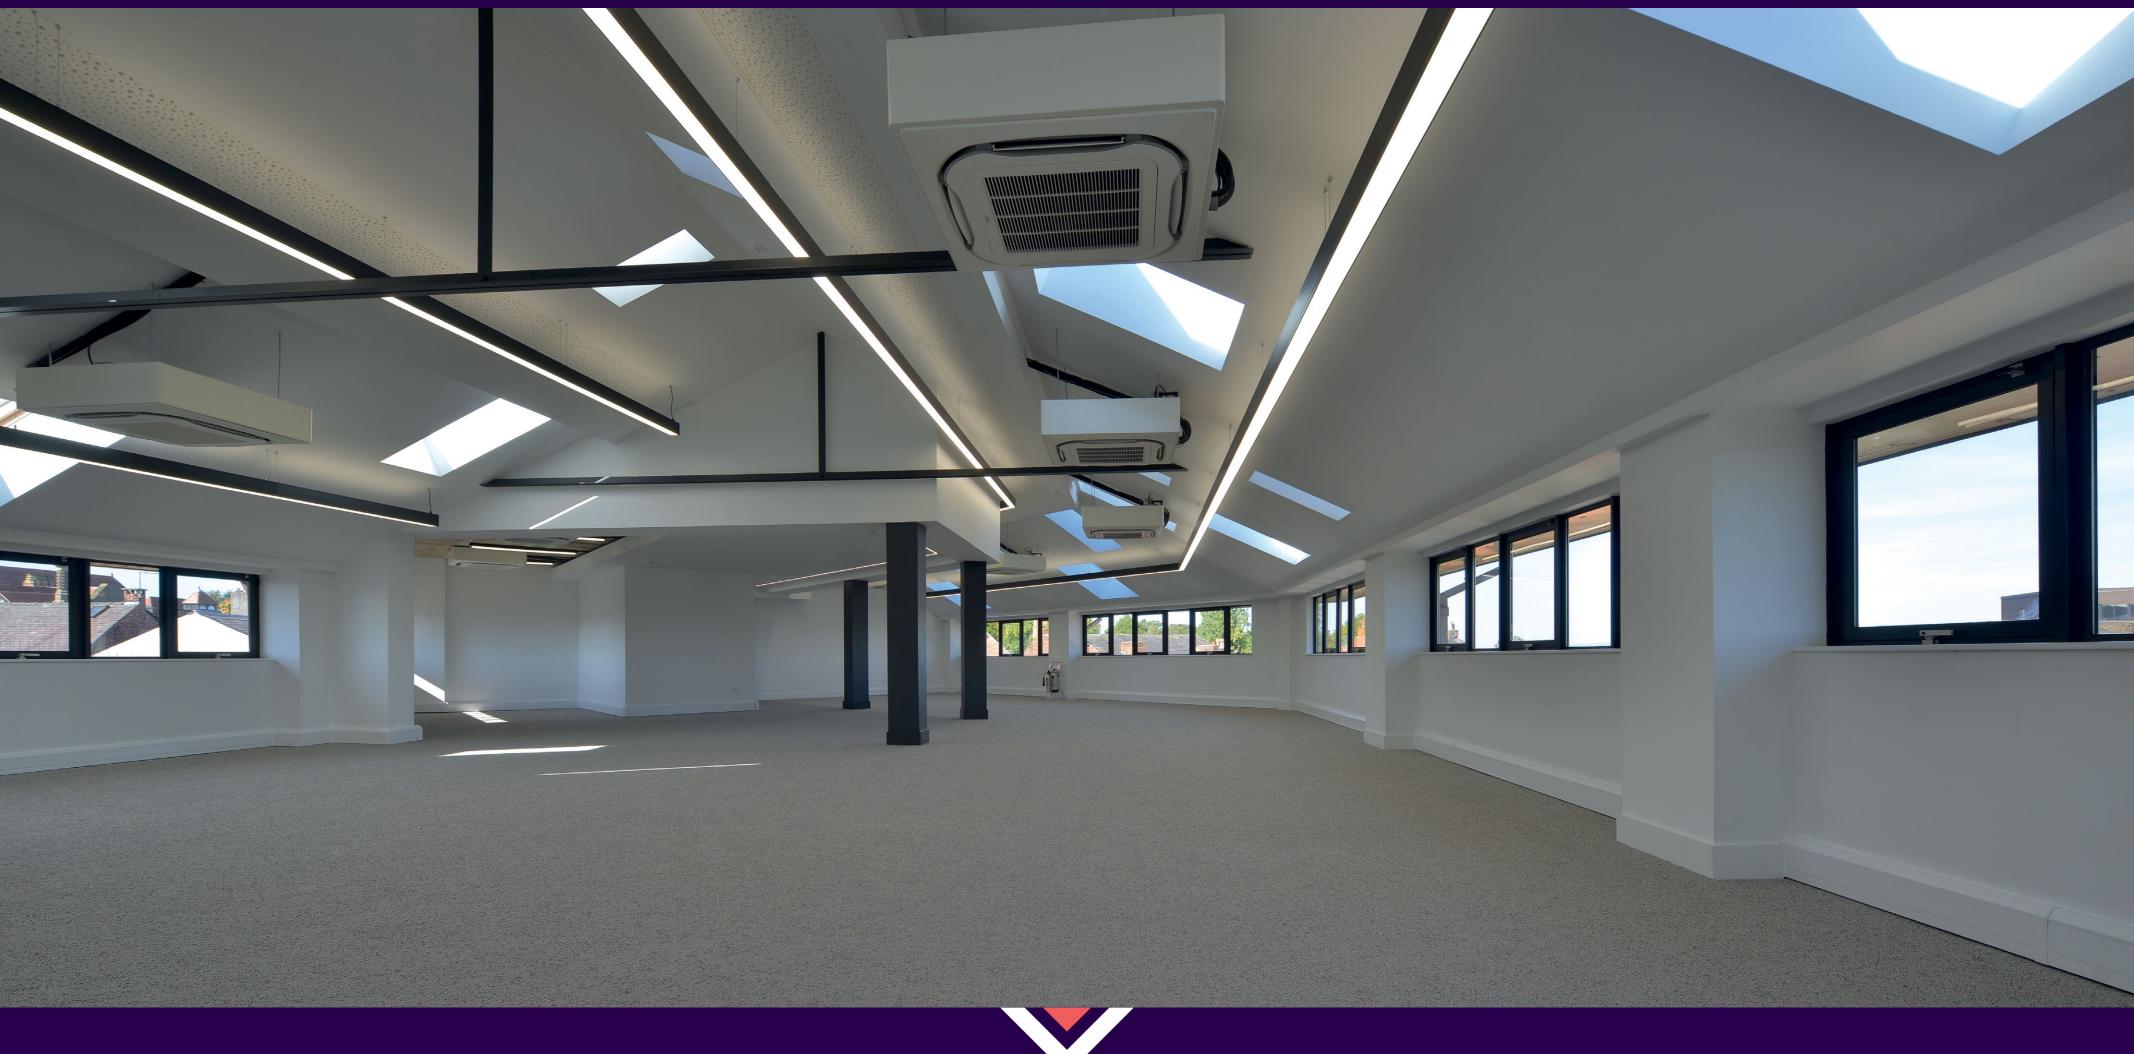

### FLEXIBLE FLOOR PLATES

Vertex provides an efficient floor shape offering a variety of working layouts and is capable of accommodating bespoke suite sizes.

Floors 3 and 4 can easily sub-divide into smaller suites as shown.

The flexibility allows for customers to easily create their own vibrant working environment.

The 6 available suites can be combined in a variety of ways to meet your specific office requirement.

| Floor   | Sq m  | Sq ft  |
|---------|-------|--------|
| Ground  |       |        |
| Suite 1 | 206   | 2,220  |
| 1st     | LET   | LET    |
| 2nd     | LET   | LET    |
| 3rd     |       |        |
| Suite 2 | 80    | 861    |
| Suite 3 | 555   | 5,969  |
| Suite 4 | 100   | 1,077  |
| 4th     |       |        |
| Suite 5 | 227   | 2,444  |
| Suite 6 | 97    | 1,044  |
| Total   | 1,265 | 13,615 |

The floor plates allow a variety of occupational densities to suit most modern business uses. The inherent design provides 100% natural light on 100% of all of the workspace.

**THIRD FLOOR** 

**SUITE 3** 