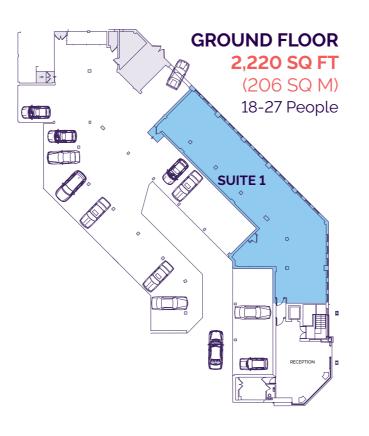

The flexibility allows for customers to easily create their own vibrant working environment.

The 6 available suites can be combined in a variety of ways to meet your specific office requirement.

| Floor   | Sq m  | Sq ft  |
|---------|-------|--------|
| Ground  |       |        |
| Suite 1 | 206   | 2,220  |
| 1st     | LET   | LET    |
| 2nd     | LET   | LET    |
| 3rd     |       |        |
| Suite 2 | 80    | 861    |
| Suite 3 | 555   | 5,969  |
| Suite 4 | 100   | 1,077  |
| 4th     |       |        |
| Suite 5 | 227   | 2,444  |
| Suite 6 | 97    | 1,044  |
| Total   | 1,265 | 13,615 |