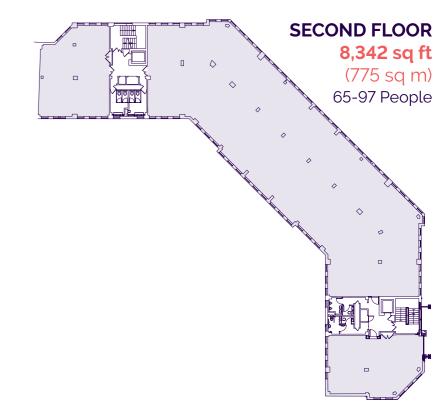

### FLEXIBLE FLOOR PLATES

Vertex provides an efficient floor shape offering a variety of working layouts and is capable of accommodating bespoke suite sizes.

Floors 3 and 4 can easily sub-divide into smaller suites as shown.

The flexibility allows for customers to easily create their own vibrant working environment.

The 6 available suites can be combined in a variety of ways to meet your specific office requirement.

| Floor   | Sq m  | Sq ft  |
|---------|-------|--------|
| Ground  |       |        |
| Suite 1 | 206   | 2,220  |
| 1st     | LET   | LET    |
| 2nd     | LET   | LET    |
| 3rd     |       |        |
| Suite 2 | 80    | 861    |
| Suite 3 | 555   | 5,969  |
| Suite 4 | 100   | 1,077  |
| 4th     |       |        |
| Suite 5 | 227   | 2,444  |
| Suite 6 | 97    | 1,044  |
| Total   | 1,265 | 13,615 |