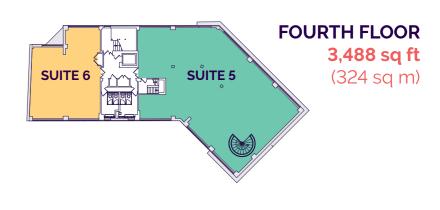

### FLEXIBLE FLOOR PLATES

Vertex provides an efficient floor shape offering a variety of working layouts and is capable of accommodating bespoke suite sizes.

Floors 3 and 4 can easily sub-divide into smaller suites as shown.

The flexibility allows for customers to easily create their own vibrant working environment.

The 6 available suites can be combined in a variety of ways to meet your specific office requirement.

| Floor   | Sq m  | Sq ft  |
|---------|-------|--------|
| Ground  |       |        |
| Suite 1 | 206   | 2,220  |
| 1st     | LET   | LET    |
| 2nd     | LET   | LET    |
| 3rd     |       |        |
| Suite 2 | 80    | 861    |
| Suite 3 | 555   | 5,969  |
| Suite 4 | 100   | 1,077  |
| 4th     |       |        |
| Suite 5 | 227   | 2,444  |
| Suite 6 | 97    | 1,044  |
| Total   | 1,265 | 13,615 |