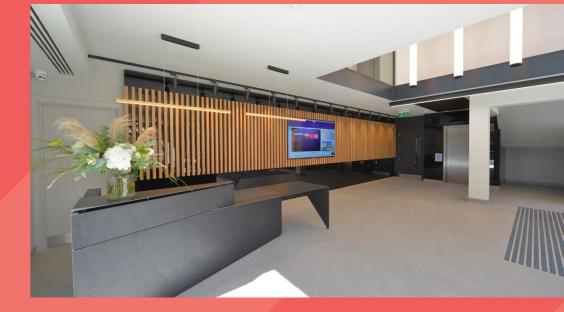

#### A HEIGHTENED SENSE OF ARRIVAL

A new, warm and welcoming reception area allows customers to meet and greet in stylish surroundings.

The sense of arrival is heightened by the incorporation of the double height glazed atrium.

All the office suites benefit from super fast internet. The bright and spacious reception exudes a contemporary design flare matching current work space way of thinking for customers and employees alike.