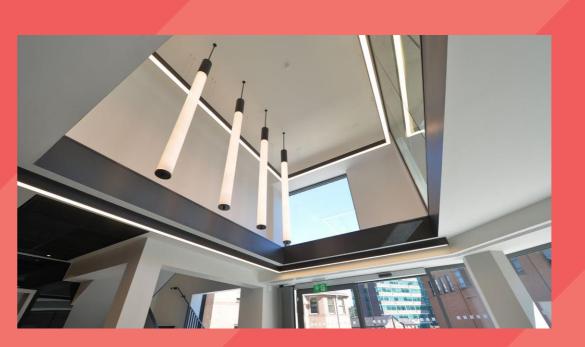

#### A HEIGHTENED SENSE OF ARRIVAL

A new, warm and welcoming reception area allows customers to meet and greet in stylish surroundings.

The sense of arrival is heightened by the incorporation of the double height glazed atrium.