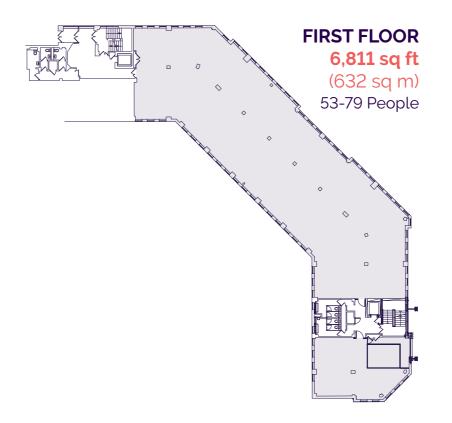

### FLEXIBLE FLOOR PLATES

Vertex provides an efficient floor shape offering a variety of working layouts and is capable of accommodating bespoke suite sizes.

Floors 3 and 4 can easily sub-divide into smaller suites as shown.

The flexibility allows for customers to easily create their own vibrant working environment.

The 6 available suites can be combined in a variety of ways to meet your specific office requirement.

| Floor   | Sq m  | Sq ft  |
|---------|-------|--------|
| Ground  |       |        |
| Suite 1 | 206   | 2,220  |
| 1st     | LET   | LET    |
| 2nd     | LET   | LET    |
| 3rd     |       |        |
| Suite 2 | 80    | 861    |
| Suite 3 | 555   | 5,969  |
| Suite 4 | 100   | 1,077  |
| 4th     |       |        |
| Suite 5 | 227   | 2,444  |
| Suite 6 | 97    | 1,044  |
| Total   | 1,265 | 13,615 |

The floor plates allow a variety of occupational densities to suit most modern business uses. The inherent design provides 100% natural light on 100% of all of the workspace.

**THIRD FLOOR** 

**SUITE 3** 