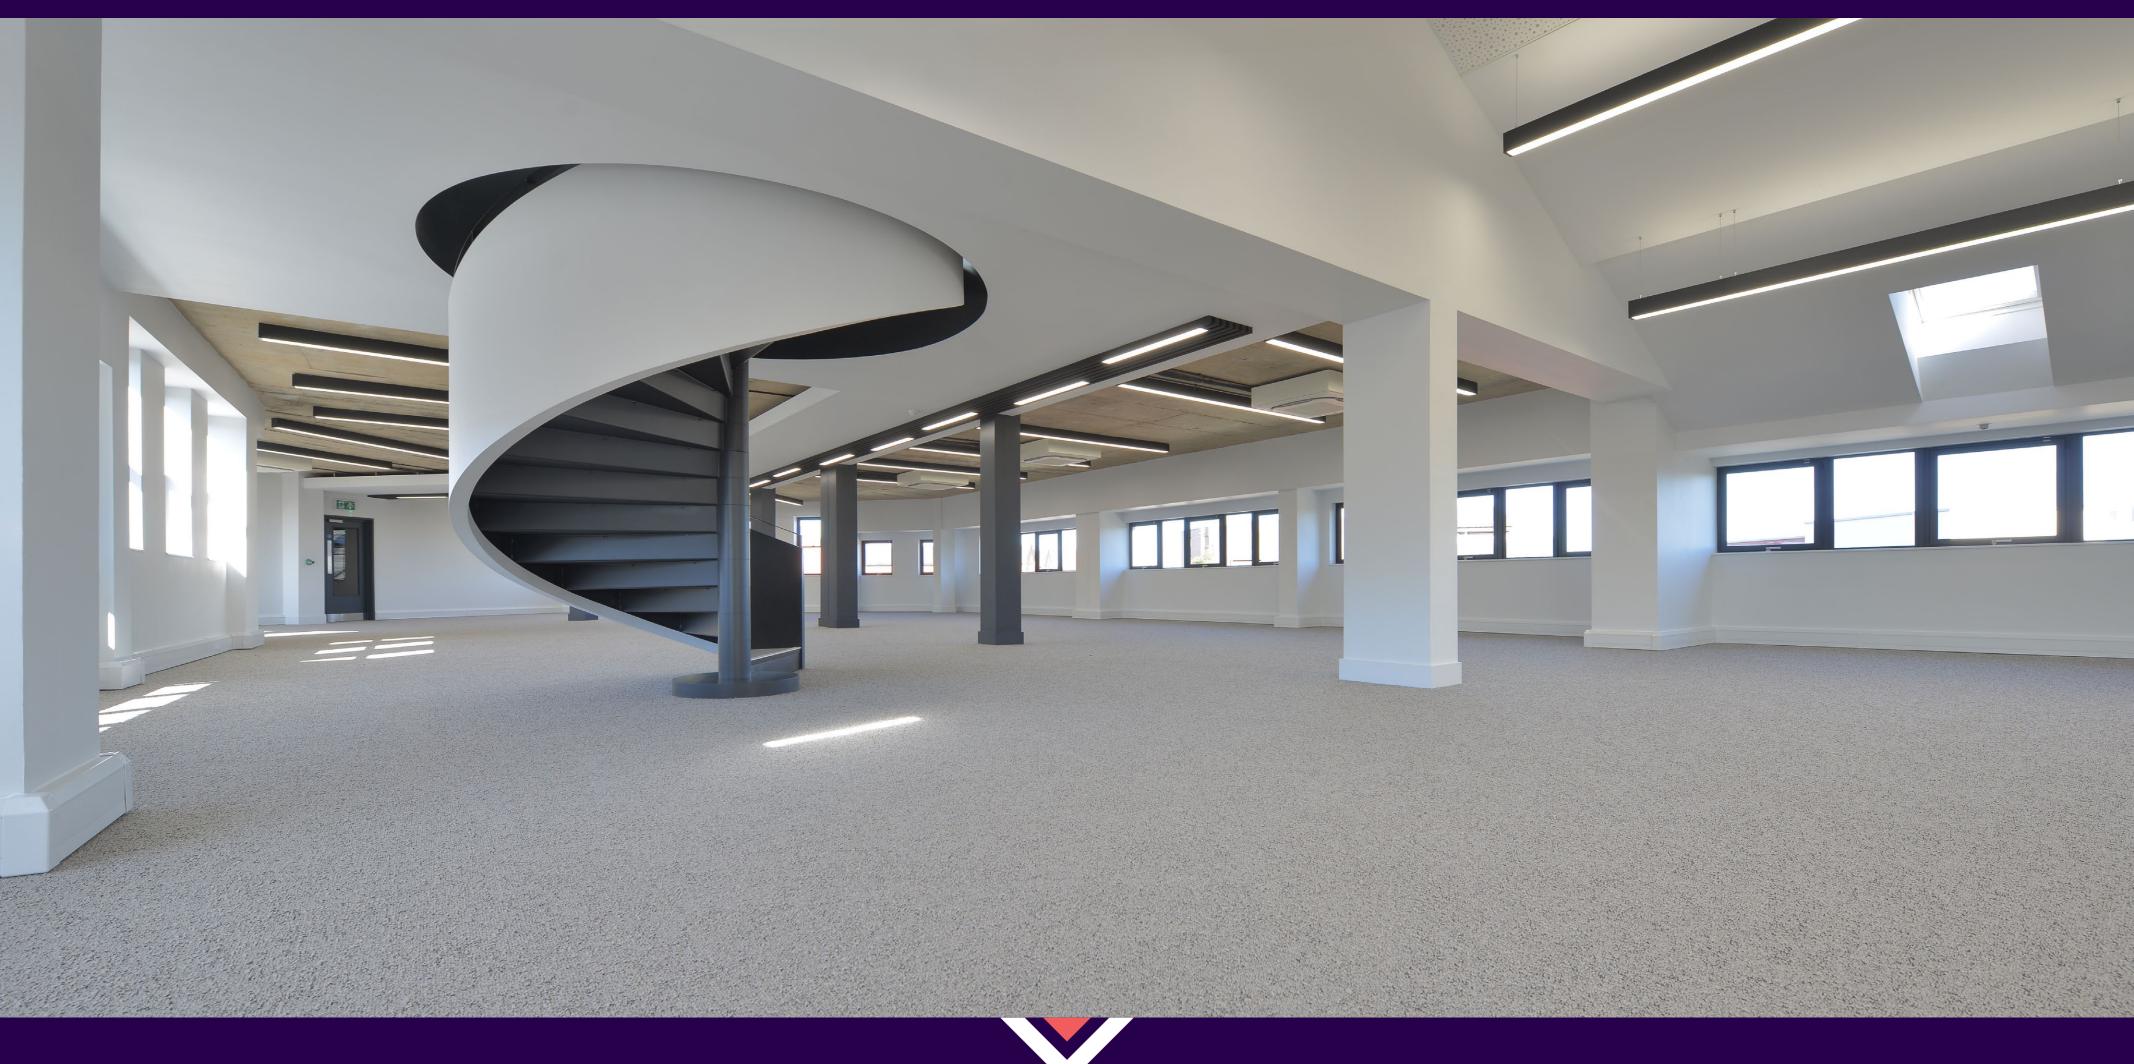

### FLEXIBLE FLOOR PLATES

Vertex provides an efficient floor shape offering a variety of working layouts and is capable of accommodating bespoke suite sizes.

Floors 3 and 4 can easily sub-divide into smaller suites as shown.

The flexibility allows for customers to easily create their own vibrant working environment.

The 6 available suites can be combined in a variety of ways to meet your specific office requirement.

| Floor   | Sq m  | Sq ft  |
|---------|-------|--------|
| Ground  |       |        |
| Suite 1 | 206   | 2,220  |
| 1st     | LET   | LET    |
| 2nd     | LET   | LET    |
| 3rd     |       |        |
| Suite 2 | 80    | 861    |
| Suite 3 | 555   | 5,969  |
| Suite 4 | 100   | 1,077  |
| 4th     |       |        |
| Suite 5 | 227   | 2,444  |
| Suite 6 | 97    | 1,044  |
| Total   | 1,265 | 13,615 |

The floor plates allow a variety of occupational densities to suit most modern business uses. The inherent design provides 100% natural light on 100% of all of the workspace.

**THIRD FLOOR** 

**SUITE 3** 