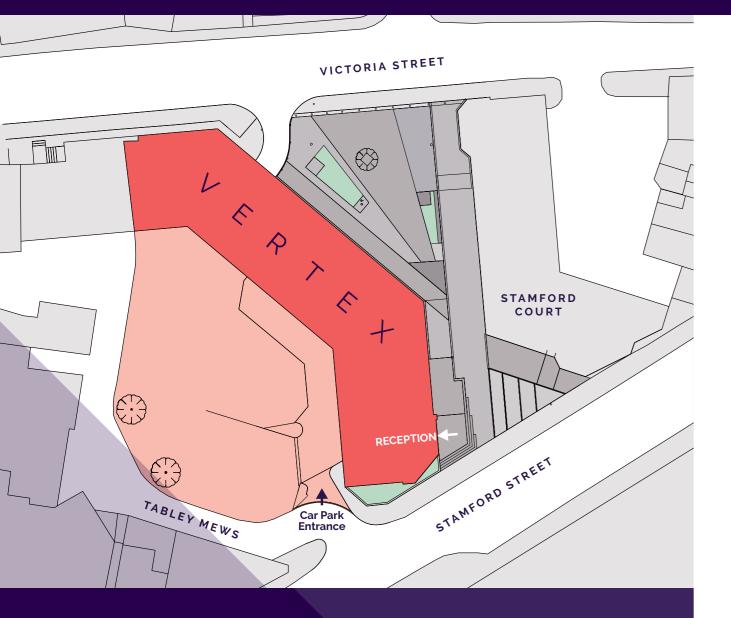

#### V E R T E X

Within five minutes
walk occupiers can access
the Greater Manchester
transport system via
Altrincham Interchange
and all the other amenities
that this affluent town
centre offers.

#### WHOLE THIRD & FOURTH FLOOR

**11,395 sq ft** (1,059 sq m) 91-138 People

vertexaltrincham.com

Vertex is located within Altrincham's Business District at the border with Altrincham's Retail & Leisure District. Vertex is within 150 metres of Altrincham's principal transport interchange hub. Access to and from Vertex from Greater Manchester couldn't be easier. The building itself benefits from dedicated on site secure car parking and is within a short walk of Altrincham's Retail, Leisure and Restaurant District centred around Altrincham Market.