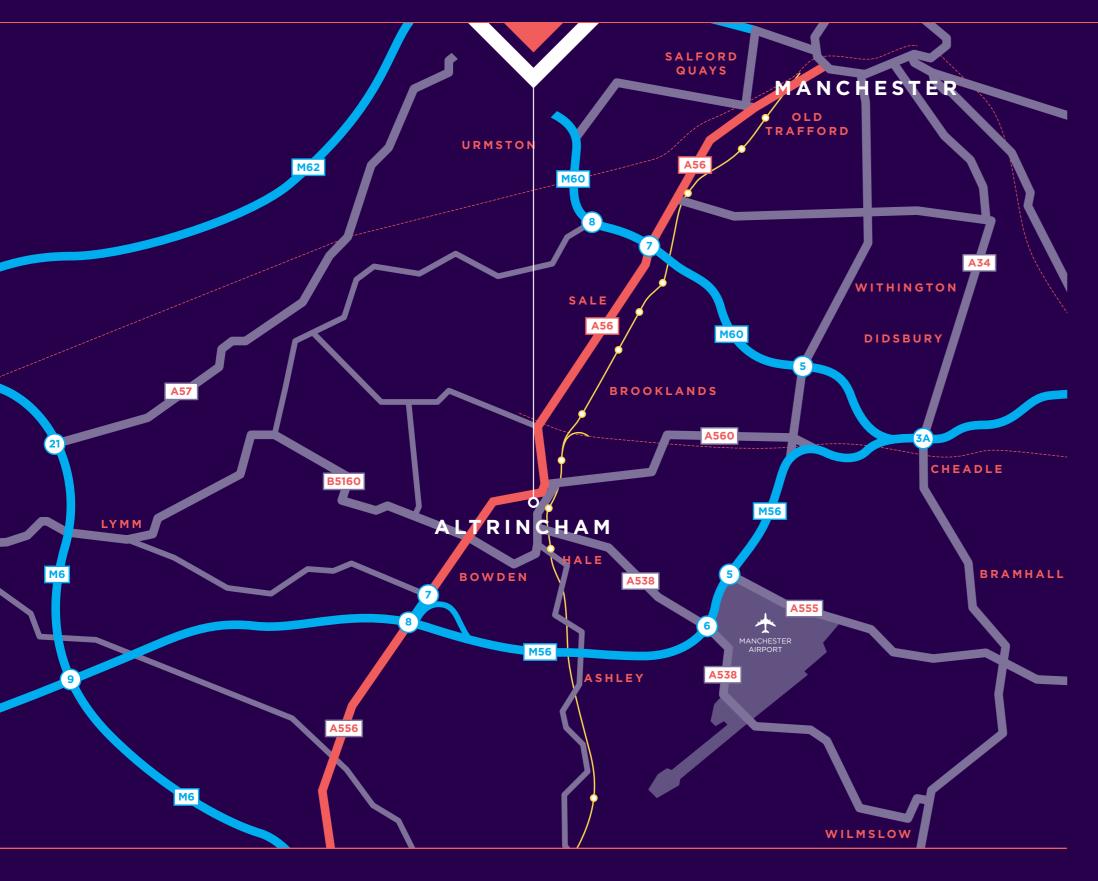

#### V E R T E X

Within five minutes
walk occupiers can access
the Greater Manchester
transport system via
Altrincham Interchange
and all the other amenities
that this affluent town
centre offers.

#### WHOLE THIRD & FOURTH FLOOR

**11,395 sq ft** (1,059 sq m) 91-138 People

vertexaltrincham.com

Vertex is located within Altrincham's Business District at the border with Altrincham's Retail & Leisure District. Vertex is within 150 metres of Altrincham's principal transport interchange hub. Access to and from Vertex from Greater Manchester couldn't be easier. The building itself benefits from dedicated on site secure car parking and is within a short walk of Altrincham's Retail, Leisure and Restaurant District centred around Altrincham Market.