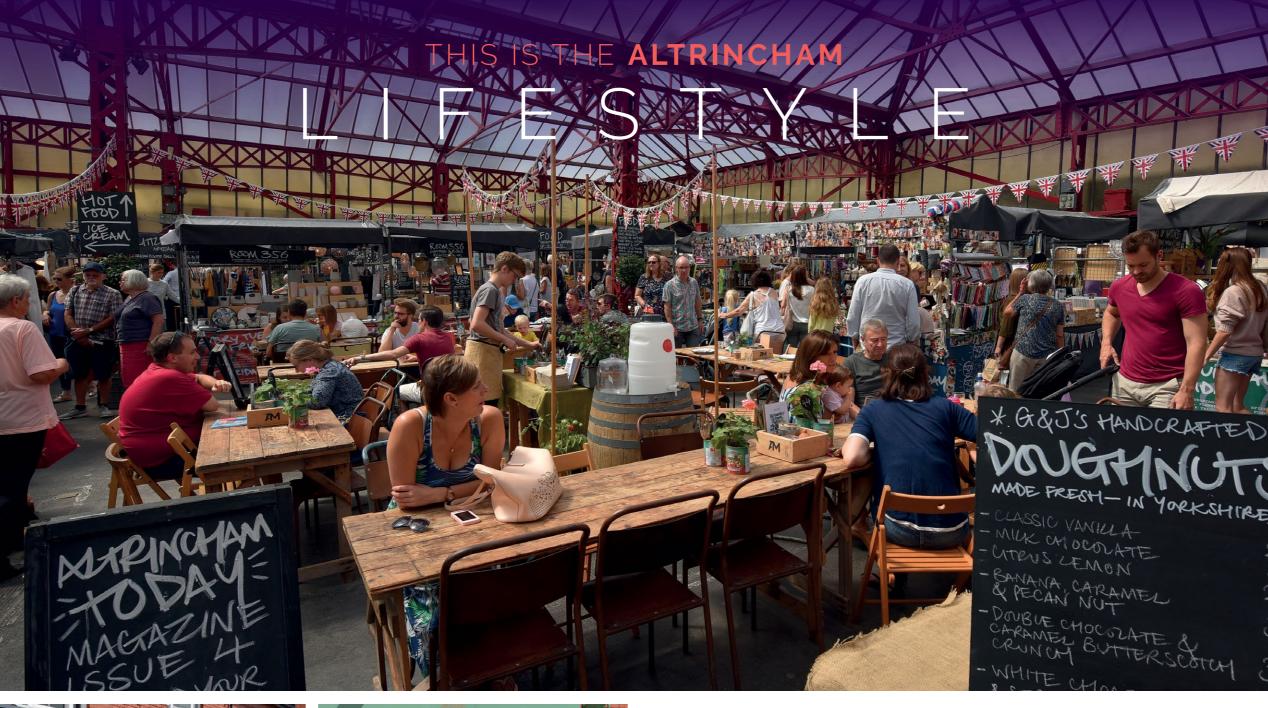

#### WHOLE THIRD & FOURTH FLOOR

**11,395 sq ft** (1,059 sq m) 91-138 People

vertexaltrincham.com

Vertex is located within Altrincham's Business District at the border with Altrincham's Retail & Leisure District. Vertex is within 150 metres of Altrincham's principal transport interchange hub. Access to and from Vertex from Greater Manchester couldn't be easier. The building itself benefits from dedicated on site secure car parking and is within a short walk of Altrincham's Retail, Leisure and Restaurant District centred around Altrincham Market.