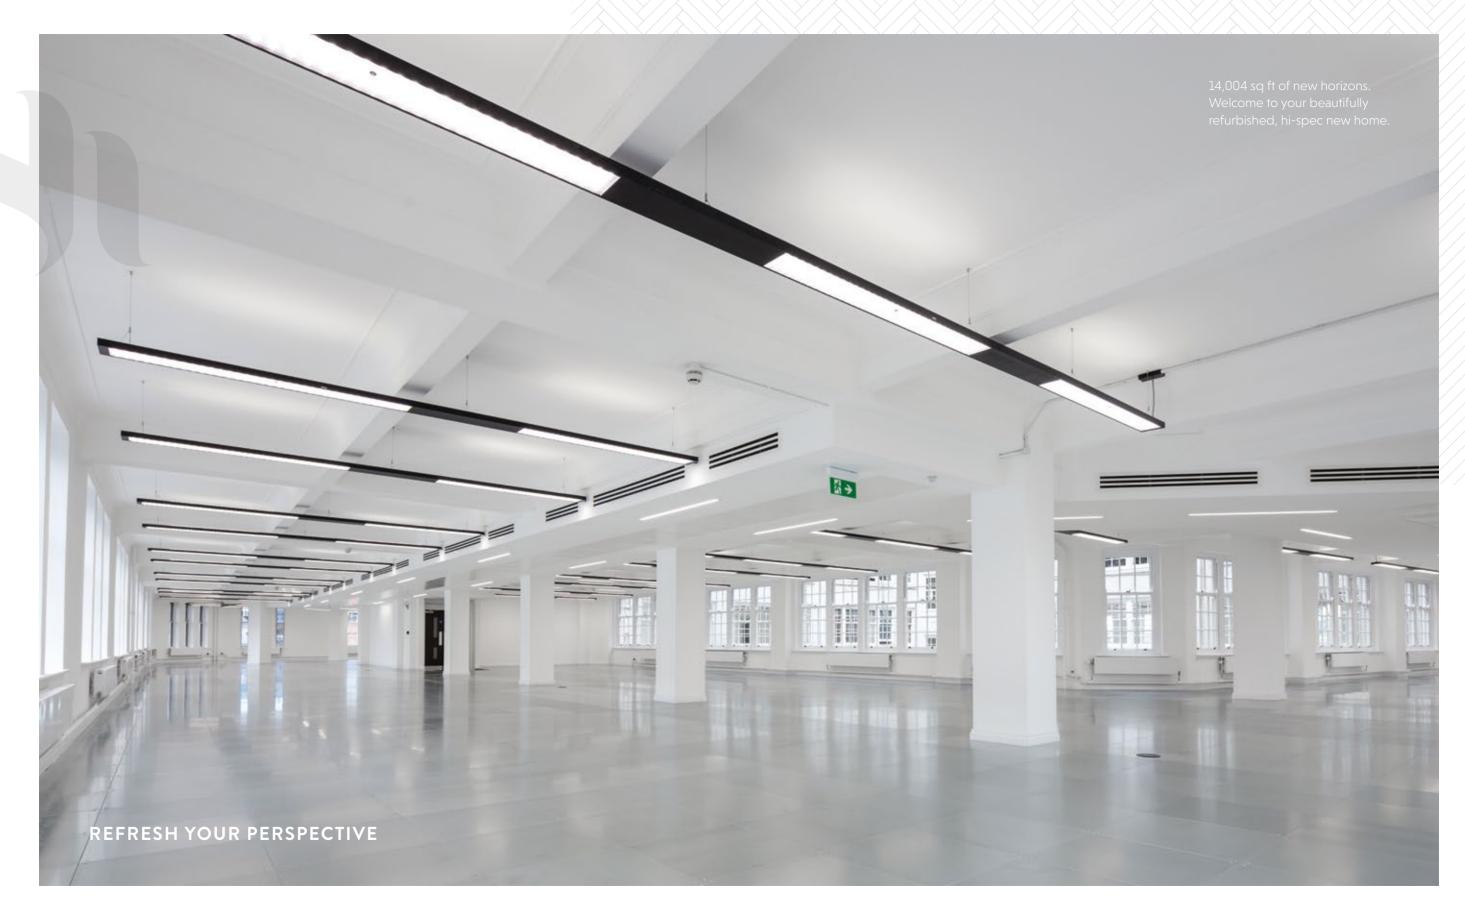

### 8TH FLOOR 14,004 SQ FT

### **FULLY FITTED**

8th floor offices are fitted with a monolithic plaster ceiling raft containing comfort cooling and incorporated metal access ceiling tiles. The 1st and 13th floors feature barrel-vaulted ceilings with exposed air conditioning.

#### RAISED FLOOR

The 8th floor boasts a fully accessible metal raised floor with an approximate 75 mm floor void for power, telecom and data management.