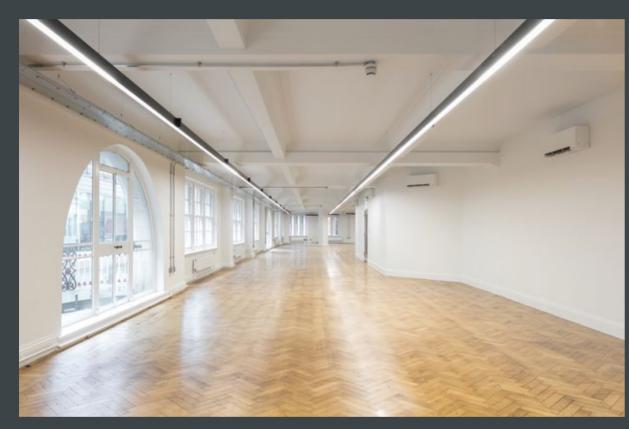

### DISTINCTLY DIFFERENT

A shining example of space with character, the 13th floor is 5,268 sq ft of restored original parquet flooring, barrel ceiling and skylights creating a light-filled workspace. The two rotundas offer unique break out or meeting areas with impressive views across Manchester.

### **FEATURE FLOORING**

Original restored parquet flooring is exposed on the 1st and 13th floors.