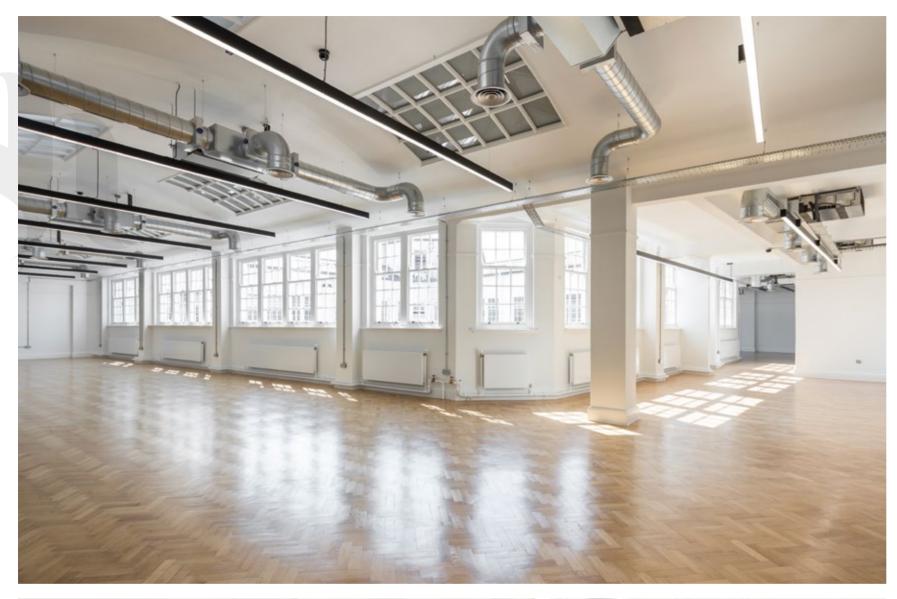

### DISTINCTLY DIFFERENT

A shining example of space with character, the 13th floor is 5,268 sq ft of restored original parquet flooring, barrel ceiling and skylights creating a light-filled workspace. The two rotundas offer unique break out or meeting areas with impressive views across Manchester.

### **FEATURE FLOORING**

Original restored parquet flooring is exposed on the 1st and 13th floors.