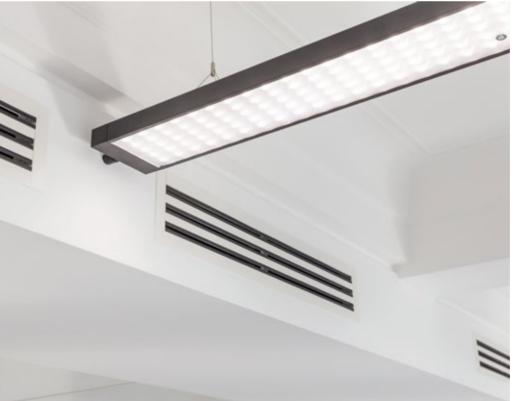

### **ALWAYS LIGHT**

Thorlux lighting to the floor plate is provided by Low Energy LED LG7 compliant light fittings suspended from the ceilings with presence detection.

### **COOL SUMMERS**

Comfort Cooling is provided by a 2-pipe VRF fan coil unit system located within a feature raft ceiling, based on an assumed occupancy density of 1 person / 10 sqm.