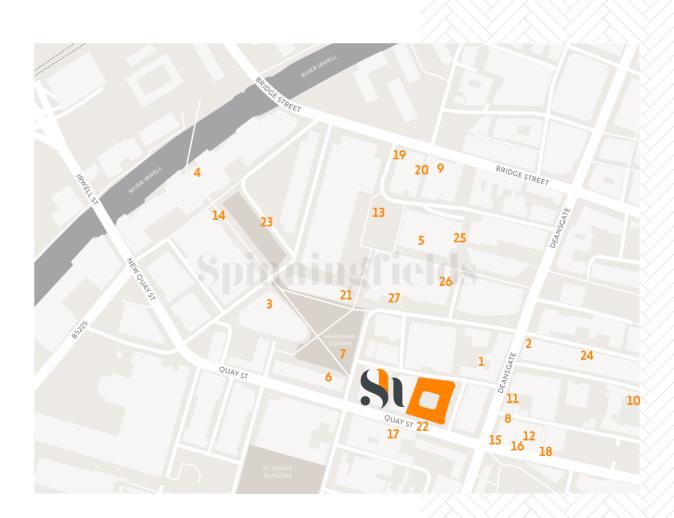

### **EVERYTHING UNDER THE SUN**

### **RESTAURANTS**

- 1. Hawksmoor
- 2. Gusto
- 3. Tattu
- 4. The Dockyard
- 5. Fazenda
- **6.** 20 Stories
- 7. The Ivy
- 8. Topkapi Palace
- 9. Dishoom
- 10. Red's True Barbecue
- 11. Tapeo & Wine

### **BARS**

- 12. Revolucion de Cuba
- **13.** The Oast House
- **14.** The Refinery
- **15.** Dirty Martini
- **16.** Albert's Schloss
- 17. The Blend at The Loft
- **18.** BrewDog

### **AMENITIES/LEISURE**

- 19. Waitrose
- 20. Costa
- **21.** Pret A Manger
- 22. Bannatyne Health Club
- 23. Ultimate Performance Gym

- **24.** Pro-Balance Personal training

### RETAIL

- **25.** Mulberry
- **26.** Oliver Sweeney
- **27.** T.M. Lewin

Situated on the wildly popular Spinningfields Estate - one of Europe's most successful urban regeneration projects -Sunlight House offers premium space in arguably Manchester's best location. In fact, with amenities like these, you'll have everything you'd ever need, right on your doorstep.