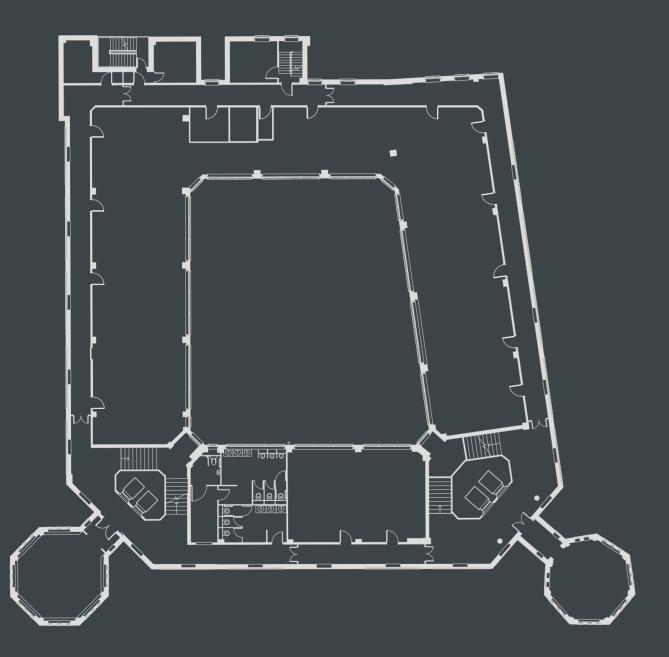

### DISTINCTLY DIFFERENT

A shining example of space with character, the 13th floor is 5,268 sq ft of restored original parquet flooring, barrel ceiling and skylights creating a light-filled workspace. The two rotundas offer unique break out or meeting areas with impressive views across Manchester.

### 13TH FLOOR SPACE PLAN

- 48 x open plan desks2 x 8 person meeting rooms
- 2 x focus booths
- 1x CEO office
- 1 x breakout / social spaceReception / waiting area