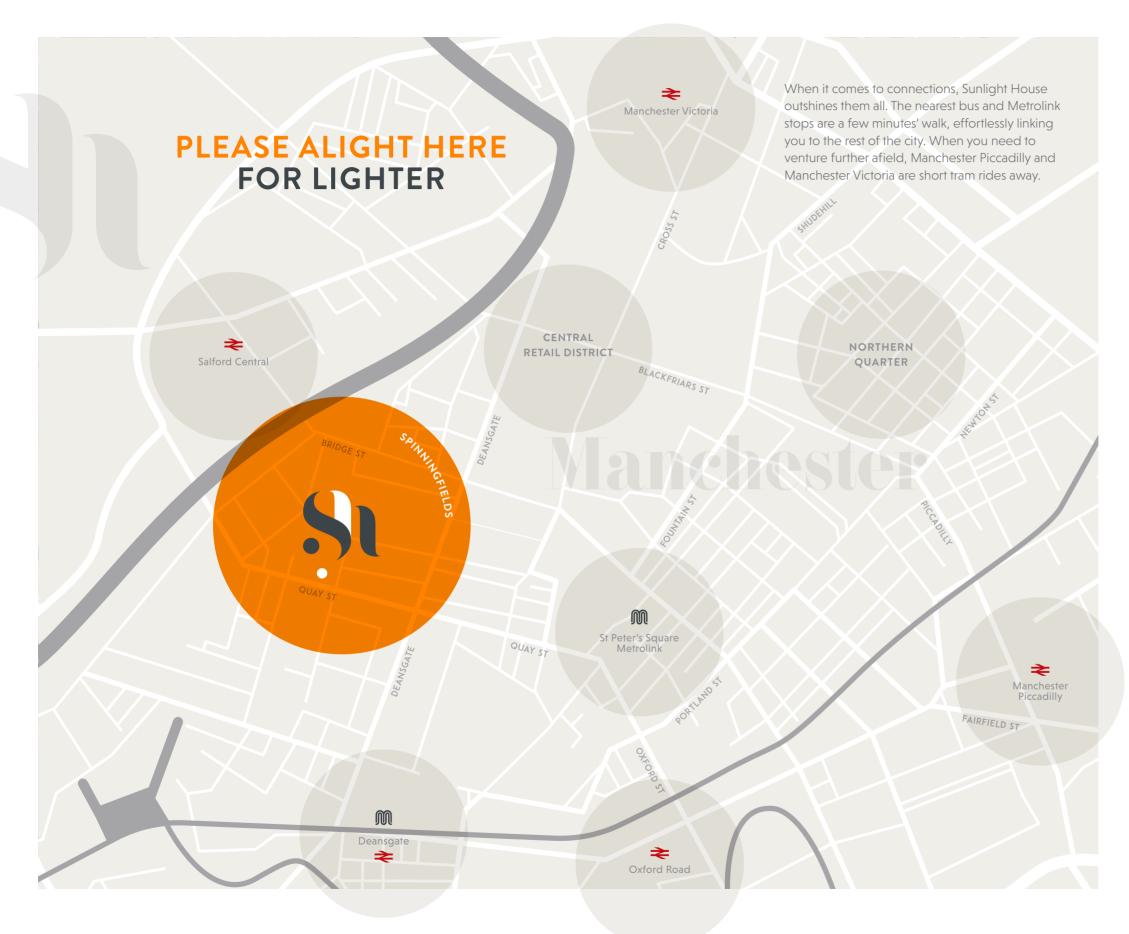

### EASY CONNECTIONS

Incredibly close to bus, Metrolink and mainline rail stations.

NEW RECEPTION FAÇADE