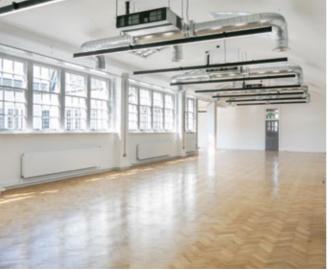

### DISTINCTLY DIFFERENT

A shining example of space with character, the 13th floor is 5,268 sq ft of restored original parquet flooring, barrel ceiling and skylights creating a light-filled workspace. The two rotundas offer unique break out or meeting areas with impressive views across Manchester.

### 13TH FLOOR SPACE PLAN

- 48 x open plan desks2 x 8 person meeting rooms
- 2 x focus booths
- 1x CEO office
- 1 x breakout / social spaceReception / waiting area

### **FEATURE FLOORING**

Original restored parquet flooring is exposed on the 1st and 13th floors.