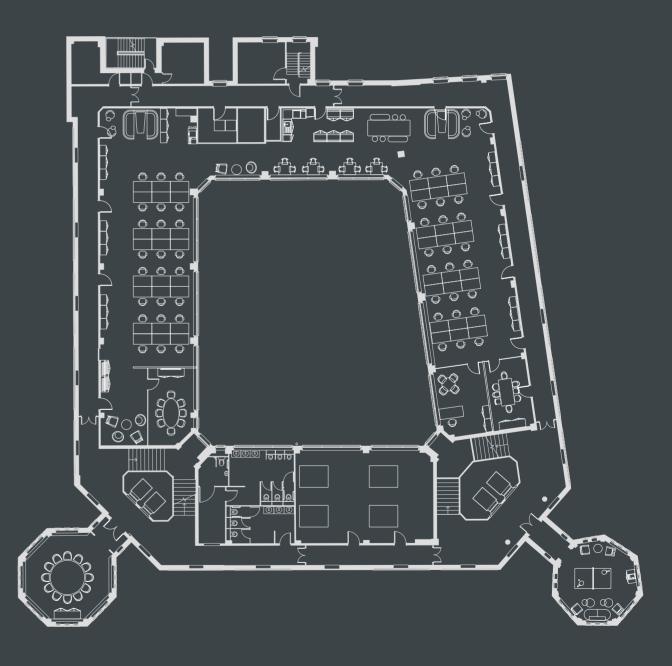

### DISTINCTLY DIFFERENT

A shining example of space with character, the 13th floor is 5,268 sq ft of restored original parquet flooring, barrel ceiling and skylights creating a light-filled workspace. The two rotundas offer unique break out or meeting areas with impressive views across Manchester.

### 13TH FLOOR SPACE PLAN

- 48 x open plan desks2 x 8 person meeting rooms
- 2 x focus booths
- 1x CEO office
- 1 x breakout / social spaceReception / waiting area