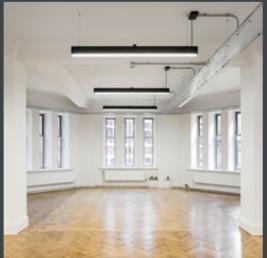

### DISTINCTLY DIFFERENT

A shining example of space with character, the 13th floor is 5,268 sq ft of restored original parquet flooring, barrel ceiling and skylights creating a light-filled workspace. The two rotundas offer unique break out or meeting areas with impressive views across Manchester.

### **FEATURE FLOORING**

Original restored parquet flooring is exposed on the 1st and 13th floors.