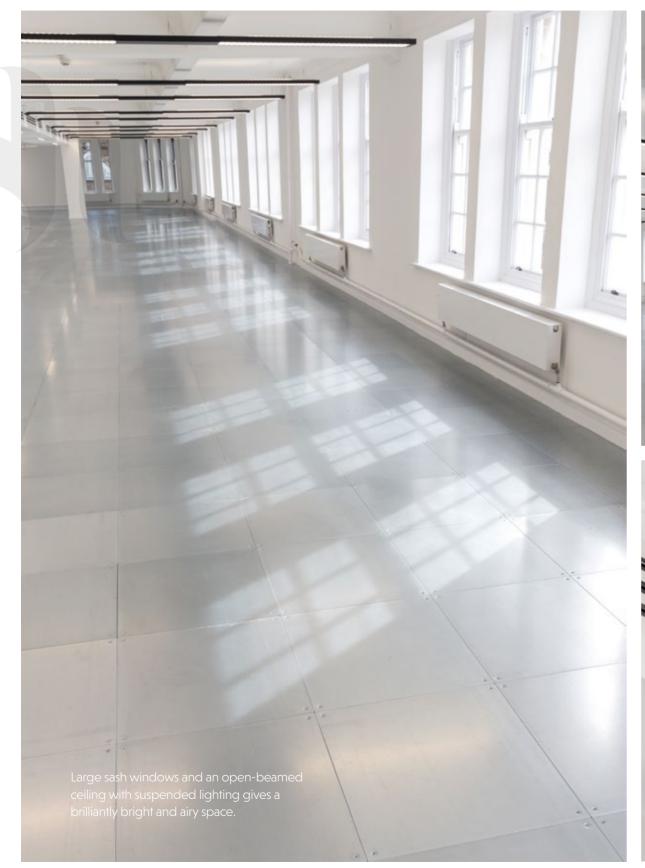

### **FULLY FITTED**

8th floor offices are fitted with a monolithic plaster ceiling raft containing comfort cooling and incorporated metal access ceiling tiles. The 1st and 13th floors feature barrel-vaulted ceilings with exposed air conditioning.

#### RAISED FLOOR

The 8th floor boasts a fully accessible metal raised floor with an approximate 75 mm floor void for power, telecom and data management.

### **FEATURE FLOORING**

Original restored parquet flooring is exposed on the 1st and 13th floors.