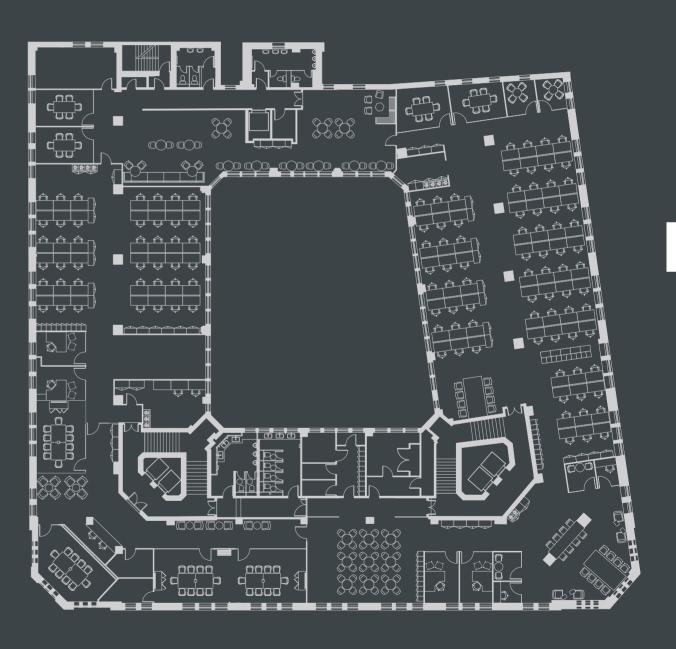

### 8TH FLOOR 14,004 SQ FT

### 8TH FLOOR **SPACE PLAN**

- 160 x workstations in open plan office plus 36 agile working
- 4 x managers office
- 3 x 10 person meeting rooms
- 3 x 8 person meeting rooms
   1 x 6 person meeting room
   2 x 4 person meeting rooms
   3 x quiet spaces (phone booth)
   Staff teapoint / breakout area for 51
   Print area plus reprographics & post room
  - 4 x 2 person meeting rooms High density storage
- Coats and locker storage
- Well-being room
- Reception with waiting area