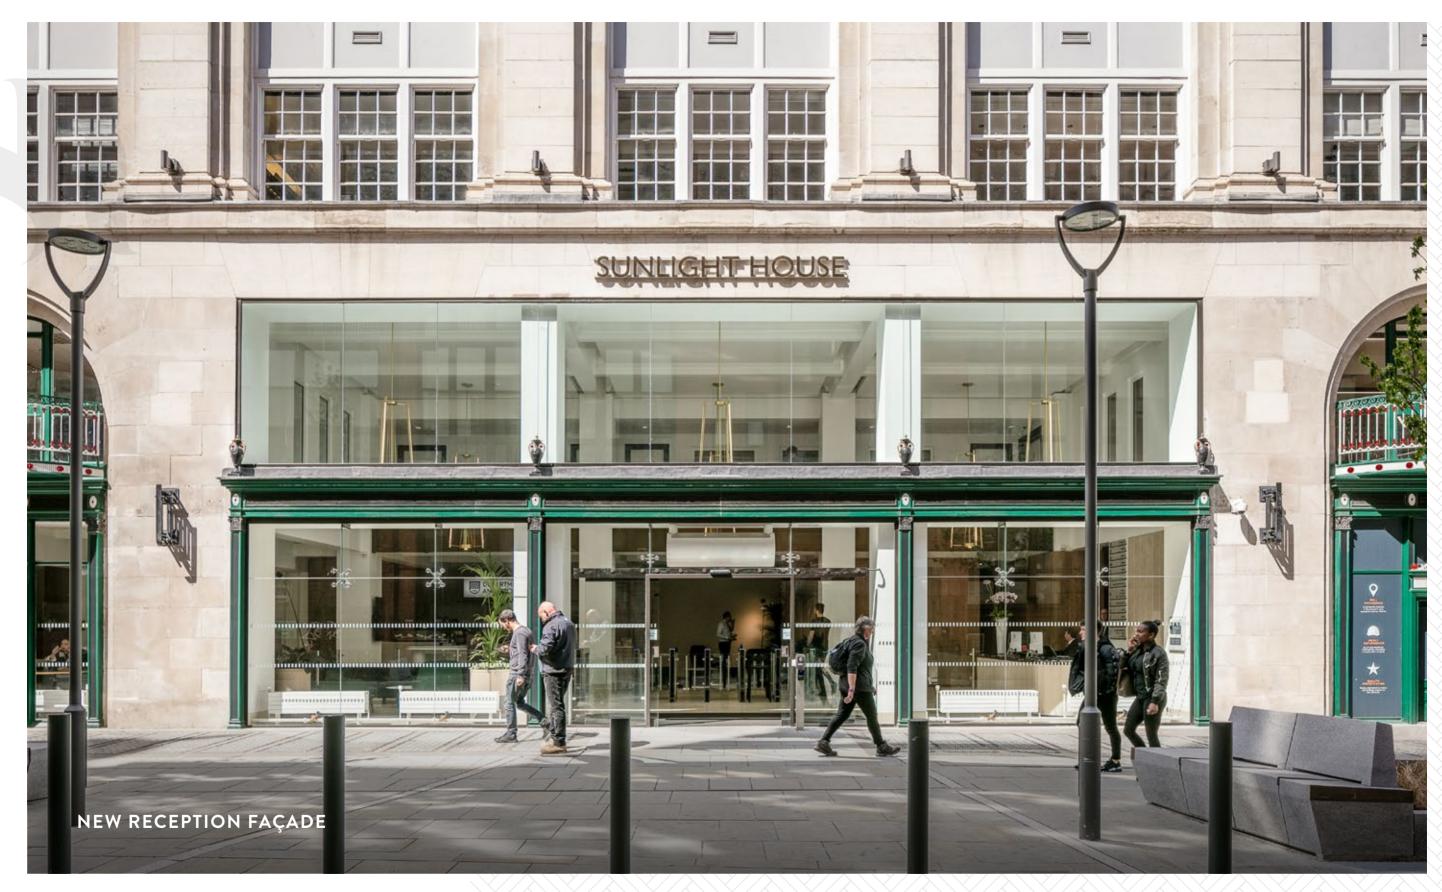

# DESIGNED TO IMPECCABLE STANDARDS

A brand new welcome area to serve the whole building, the light filled double-height reception features fast-entry speed gates, concierge and inviting breakout and meeting areas.