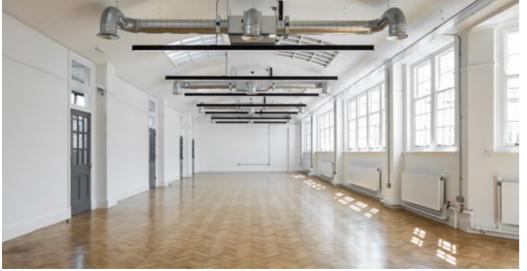

### DISTINCTLY DIFFERENT

A shining example of space with character, the 13th floor is 5,268 sq ft of restored original parquet flooring, barrel ceiling and skylights creating a light-filled workspace. The two rotundas offer unique break out or meeting areas with impressive views across Manchester.

### 13TH FLOOR SPACE PLAN

- 48 x open plan desks2 x 8 person meeting rooms
- 2 x focus booths
- 1x CEO office
- 1 x breakout / social spaceReception / waiting area

### **FEATURE FLOORING**

Original restored parquet flooring is exposed on the 1st and 13th floors.