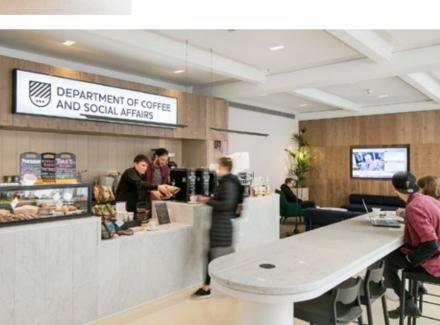

Enjoy a coffee and a bite to eat from Department of Coffee and Social Affairs or over a meeting in one of the booth seating areas with in-built screens.