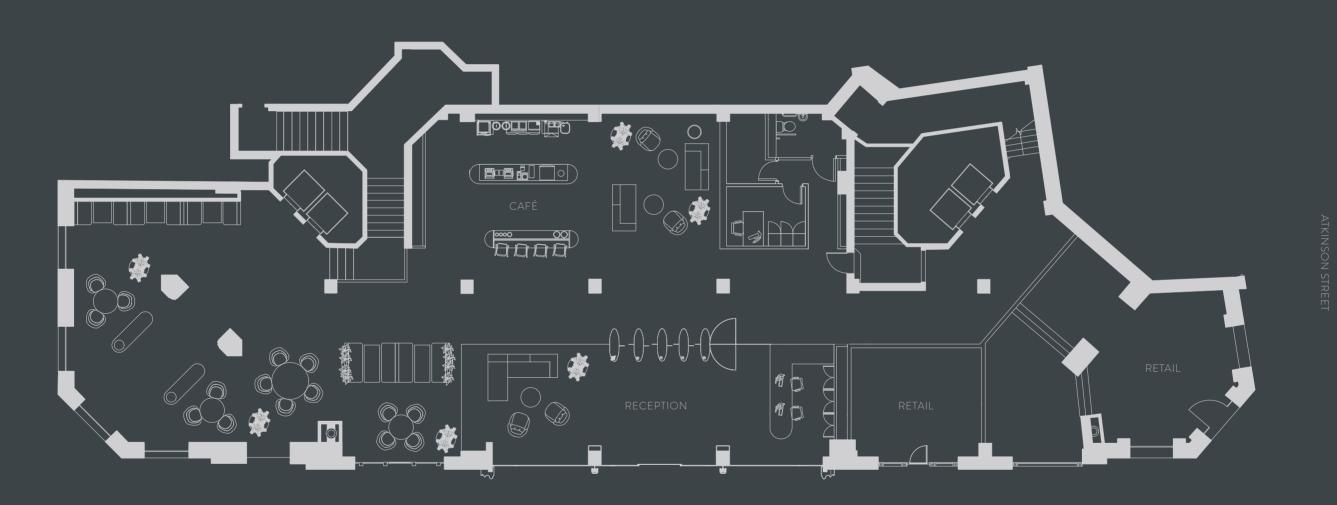

# DESIGNED TO IMPECCABLE STANDARDS

A brand new welcome area to serve the whole building, the light filled double-height reception features fast-entry speed gates, concierge and inviting breakout and meeting areas.

### **RECEPTION AREA**

### **MEETING ROOM**

Bookable private meeting room featuring a digital screen and coffee making facilities.

### **BREAKOUT AREA**

Relax with a drink from the café as you take a breather, or use the in-built screens for meetings.

### CAFÉ

Grab a bite to eat or a flat white whenever the mood strikes.

LITTLE QUAY STREET