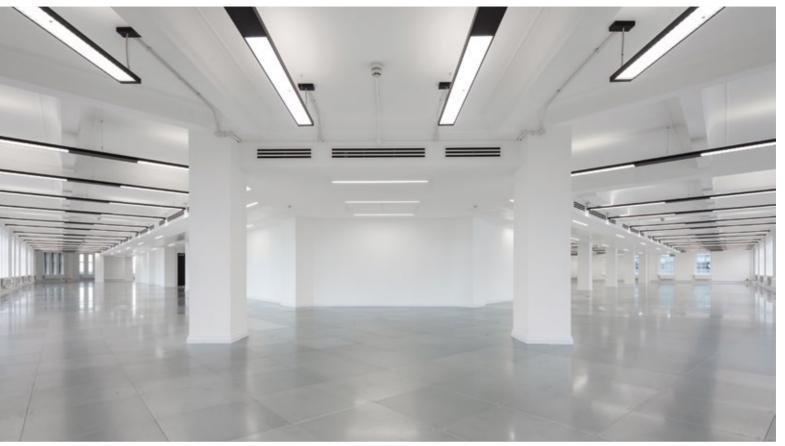

### 8TH FLOOR 14,004 SQ FT

### **FULLY FITTED**

8th floor offices are fitted with a monolithic plaster ceiling raft containing comfort cooling and incorporated metal access ceiling tiles. The 1st and 13th floors feature barrel-vaulted ceilings with exposed air conditioning.

#### RAISED FLOOR

The 8th floor boasts a fully accessible metal raised floor with an approximate 75 mm floor void for power, telecom and data management.

### **ALWAYS LIGHT**

Thorlux lighting to the floor plate is provided by Low Energy LED LG7 compliant light fittings suspended from the ceilings with presence detection.