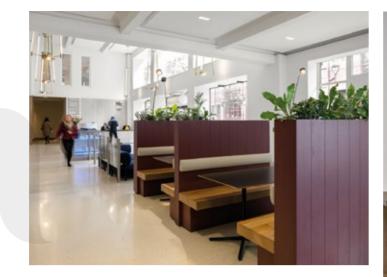

# DESIGNED TO IMPECCABLE STANDARDS

A brand new welcome area to serve the whole building, the light filled double-height reception features fast-entry speed gates, concierge and inviting breakout and meeting areas.

Enjoy a coffee and a bite to eat from Department of Coffee and Social Affairs or over a meeting in one of the booth seating areas with in-built screens.

### **MEETING BOOTHS**

Stylish and comfortable, ideal for both internal and external meetings.