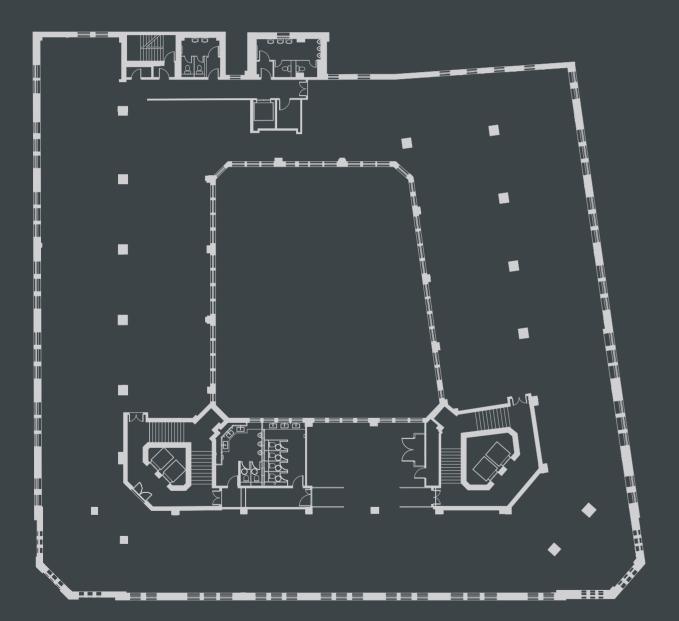

### 8TH FLOOR 14,004 SQ FT

### 8TH FLOOR **SPACE PLAN**

- 160 x workstations in open plan office plus 36 agile working
- 4 x managers office
- 3 x 10 person meeting rooms
- 3 x 8 person meeting rooms
   1 x 6 person meeting room
   2 x 4 person meeting rooms
   3 x quiet spaces (phone booth)
   Staff teapoint / breakout area for 51
   Print area plus reprographics & post room
  - 4 x 2 person meeting rooms High density storage
- Coats and locker storage
- Well-being room
- Reception with waiting area