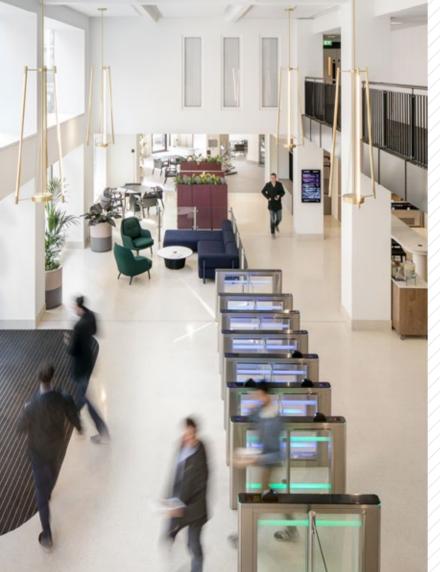

# DESIGNED TO IMPECCABLE STANDARDS

A brand new welcome area to serve the whole building, the light filled double-height reception features fast-entry speed gates, concierge and inviting breakout and meeting areas.

### **SPEED GATES**

Four automatic gates to keep everyone moving at busy times.

### **24-HOUR SECURITY**

A reception desk staffed around the clock, plus comprehensive CCTV.