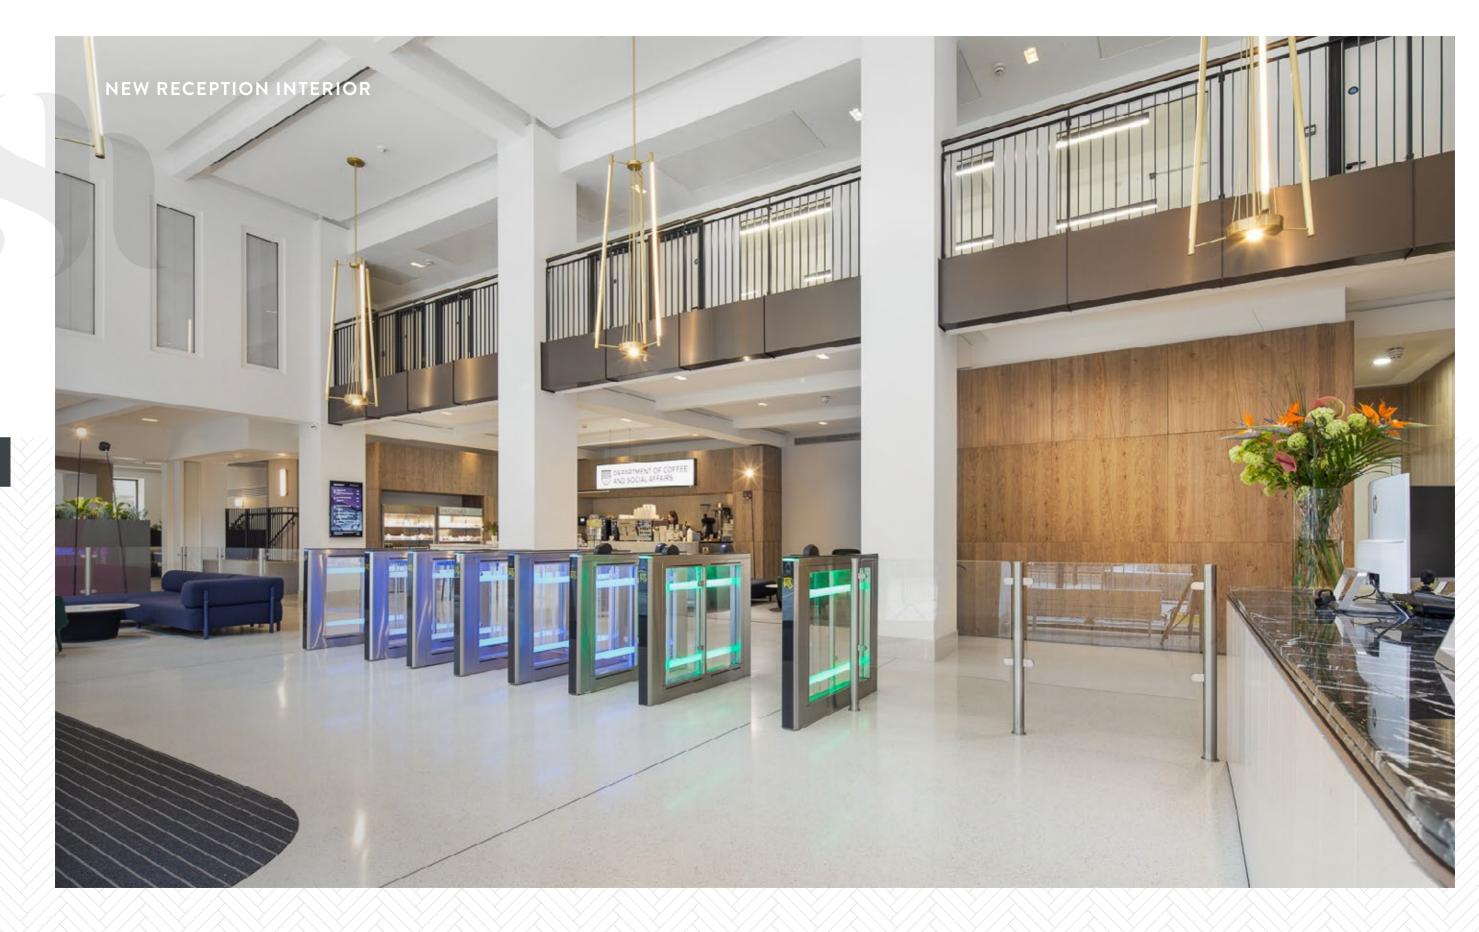

# DESIGNED TO IMPECCABLE STANDARDS

A brand new welcome area to serve the whole building, the light filled double-height reception features fast-entry speed gates, concierge and inviting breakout and meeting areas.

Enjoy a coffee and a bite to eat from Department of Coffee and Social Affairs or over a meeting in one of the booth seating areas with in-built screens.

### **SPEED GATES**

Four automatic gates to keep everyone moving at busy times.