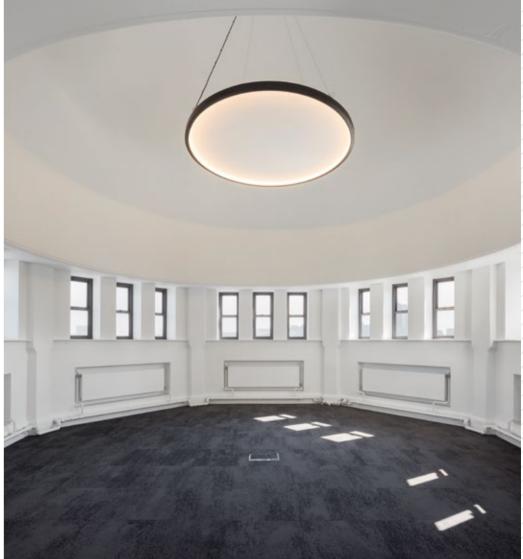

SUNLIGHT HOUSE 8TH FLOOR

SUNLIGHT HOUSE 8TH FLOOR

### 8TH FLOOR 14,004 SQ FT

### 8TH FLOOR **SPACE PLAN**

- 160 x workstations in open plan office plus 36 agile working
- 4 x managers office
- 3 x 10 person meeting rooms
- 3 x 8 person meeting rooms
   1 x 6 person meeting room
   2 x 4 person meeting rooms
   3 x quiet spaces (phone booth)
   Staff teapoint / breakout area for 51
   Print area plus reprographics & post room
  - 4 x 2 person meeting rooms High density storage
- Coats and locker storage
- Well-being room
- Reception with waiting area