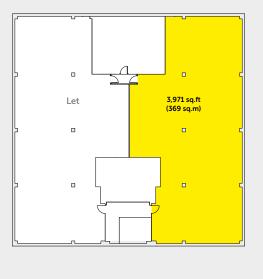

### THE PAVILIO

Towers, Wilmslow Road, Manchester, M20 2LS

Exceptional Grade A Office Accommodation In Manchester's Premier Business Park **Ground Floor & First Floor** From 2,841 sq.ft. (264 sq.m.) to 6,812 sq.ft. (633 sq.m.) 1

#### First Floor

**Ground Floor** 

Manchester City Centre (18 minutes drive)