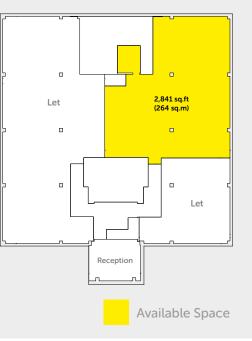

hester, M20 2LS

#### **Building Benefits**

- Refurbished reception area
- Glazed automatic entrance doors
- 4 pipe fan coil air conditioning system
- Metal suspended ceiling tiles and LED lights
- Full access raised floors
- New carpet tile floor covering
- Refurbished 8 person lift car
- Refurbished male, female and disabled toilets

#### Park Benefits

- On-site shower and cycle store facilities
- Car parking ratio of 1:300 sq ft

Ground Floor & First Floor From 2,841 sq.ft. (264 sq.m.) to 6,812 sq.ft. (633 sq.m.)

- 24 hour access
- On-site 24 hour manned security and CCTV surveillance
- Ultrafast broadband capability
- On-site Cafe for all day food and drink
- Tenant community and fitness events
- Occupier discount card for local amenities



#### First Floor

**Ground Floor** 







Manchester City Centre (18 minutes drive)

## WE ARE CONNECTED

Didsbury Cricket Ground (1 minute walk)

Towers

(30 minutes to Manchester City Centre) Additional routes 23/42/142/130/171/370

A the are the and the set of all the set of the set of

East Didsbury Train (12 minutes to Manchester City Centre, 9 minutes to Manchester Airport) Wilmslow Rd

Cineworld

(8 minute walk)

Didsbury Village (5 minute walk)

rs Wood Bus Terminu

Travelodge

(8 minute wa

A5145

Didsbury Metrolink (18 minutes to Manchester City Centr

Tesco (8 minute walk)

East Didsbury Metrolink (20 minutes to Manchester City Centr

Located just off the A34, Towers lies six miles south of Manchester City Centre. Easily accessible by road and rail providing efficient commuter access from the motorway network of the M