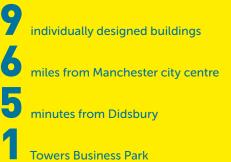

### THE PAVILIO

Towers, Wilmslow Road, Manchester, M20 2LS

Exceptional Grade A Office Accommodation In Manchester's Premier Business Park **Ground Floor & First Floor** From 2,841 sq.ft. (264 sq.m.) to 6,812 sq.ft. (633 sq.m.) 1

# 1 INSPIRING PLACE TO WORK

Towers, Wilmslow Road, Manchester, M20 2LS