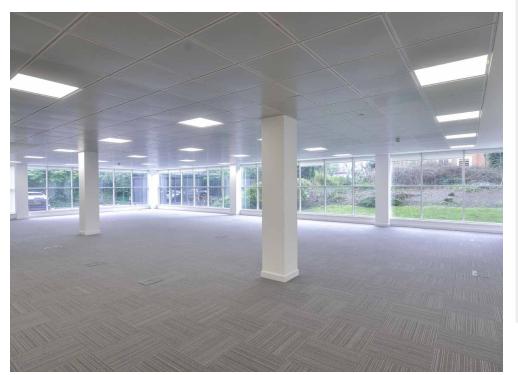

#### **Building Benefits**

- Refurbished reception area
- Glazed automatic entrance doors
- 4 pipe fan coil air conditioning system
- Metal suspended ceiling tiles and LED lights
- Full access raised floors
- New carpet tile floor covering
- Refurbished 8 person lift car
- Refurbished male, female and disabled toilets