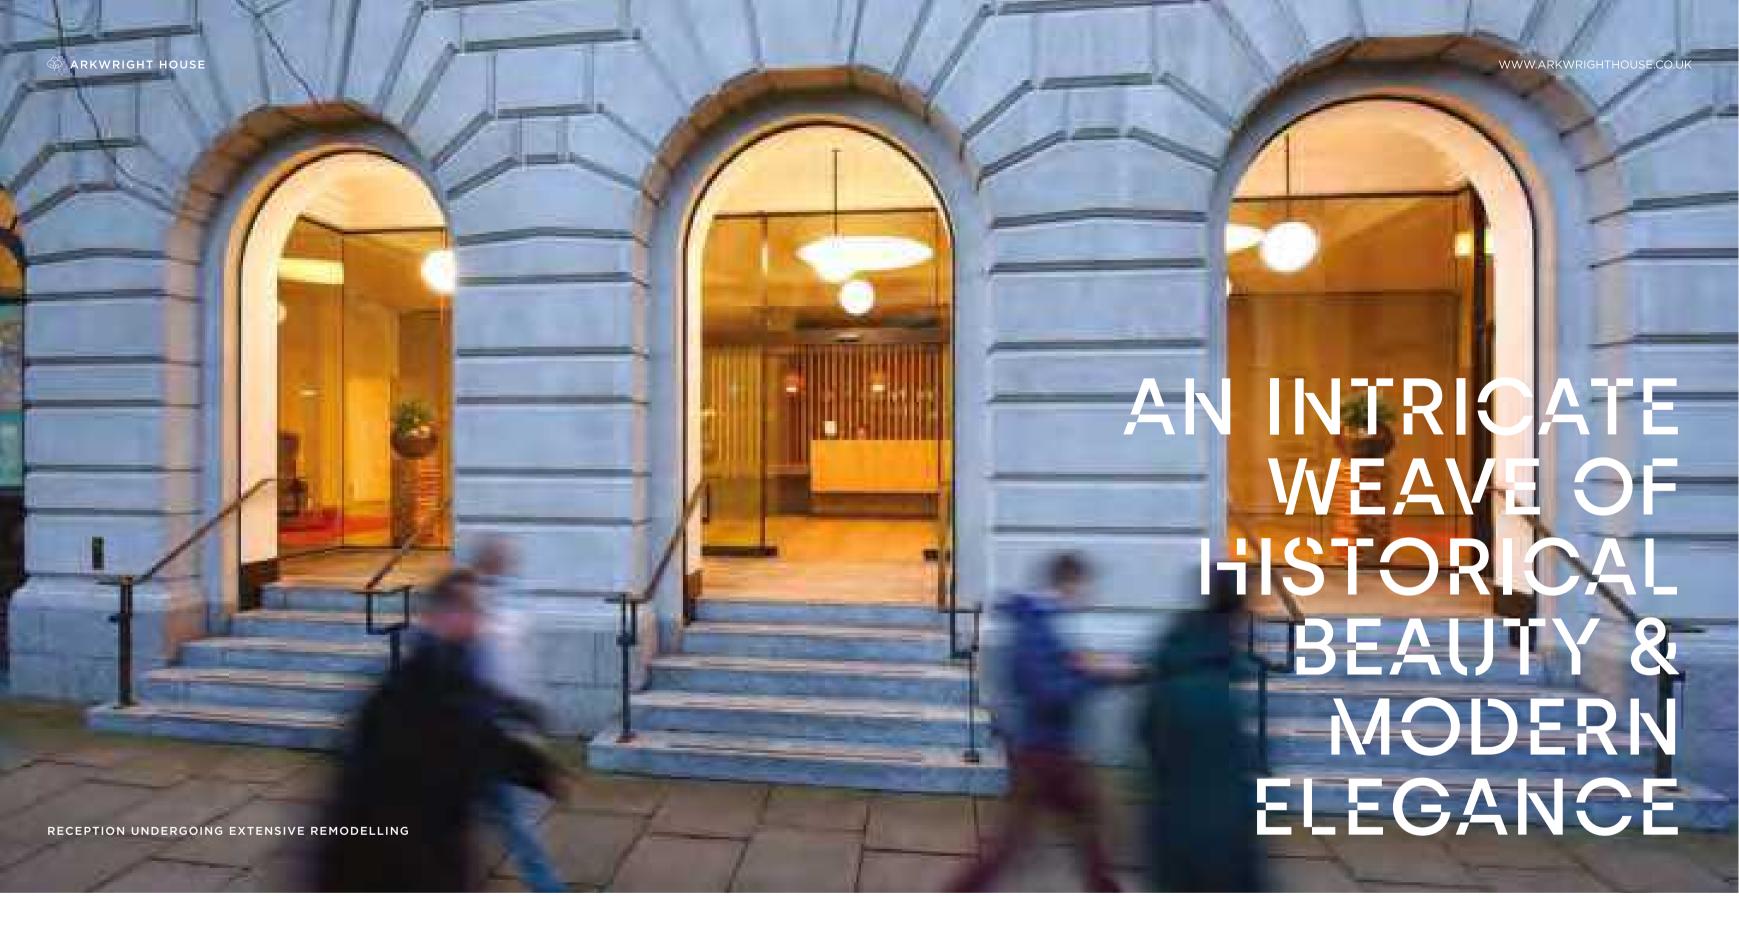

PARSONAGE GARDENS • MANCHESTER • M3 2HP

Arkwright House, a stunning period building featuring cutting edge interior design.

## ENHANCING THE SOCIAL FABRIC

A new sophisticated and engaging building entrance including a work zone and concierge welcome.

The new entrance area features a working lounge with a teapoint, coffee hub and several workspaces as well as a quieter zone with booths

The lounge design has been influenced by the historic association of the building with the cotton industry, using soft textures aligned with luxury finishes and detailing, providing a modern and stylish welcome within this elegant building.