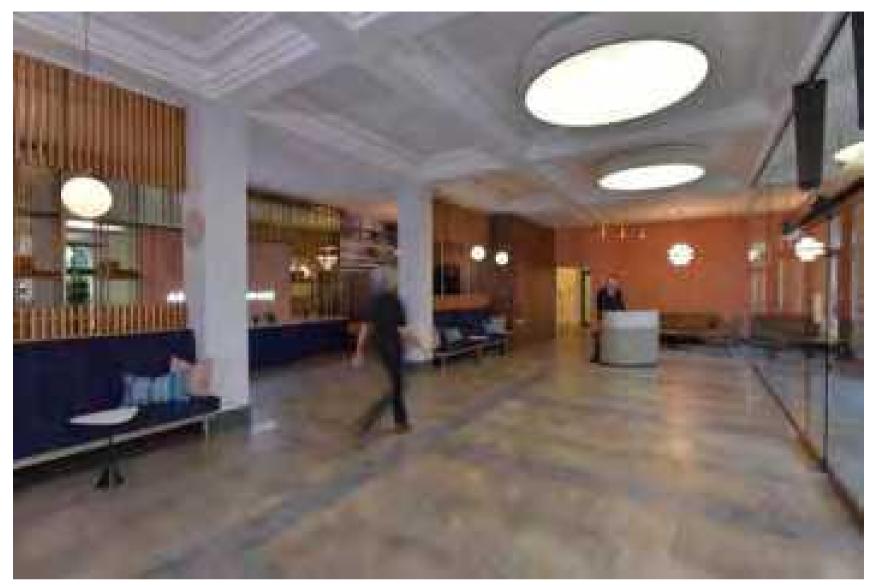

## ENHANCING THE SOCIAL FABRIC

A new sophisticated and engaging building entrance including a work zone and concierge welcome.

The new entrance area features a working lounge with a teapoint, coffee hub and several workspaces as well as a quieter zone with booths

The lounge design has been influenced by the historic association of the building with the cotton industry, using soft textures aligned with luxury finishes and detailing, providing a modern and stylish welcome within this elegant building.

The building features two staircases allowing for controlled access to floors when necessary, and has many features of decor reminiscent of it's elegant past.

CONCIERGE RECEPTION

BUSINESS LOUNGE

LED AND LG7 LIGHTING