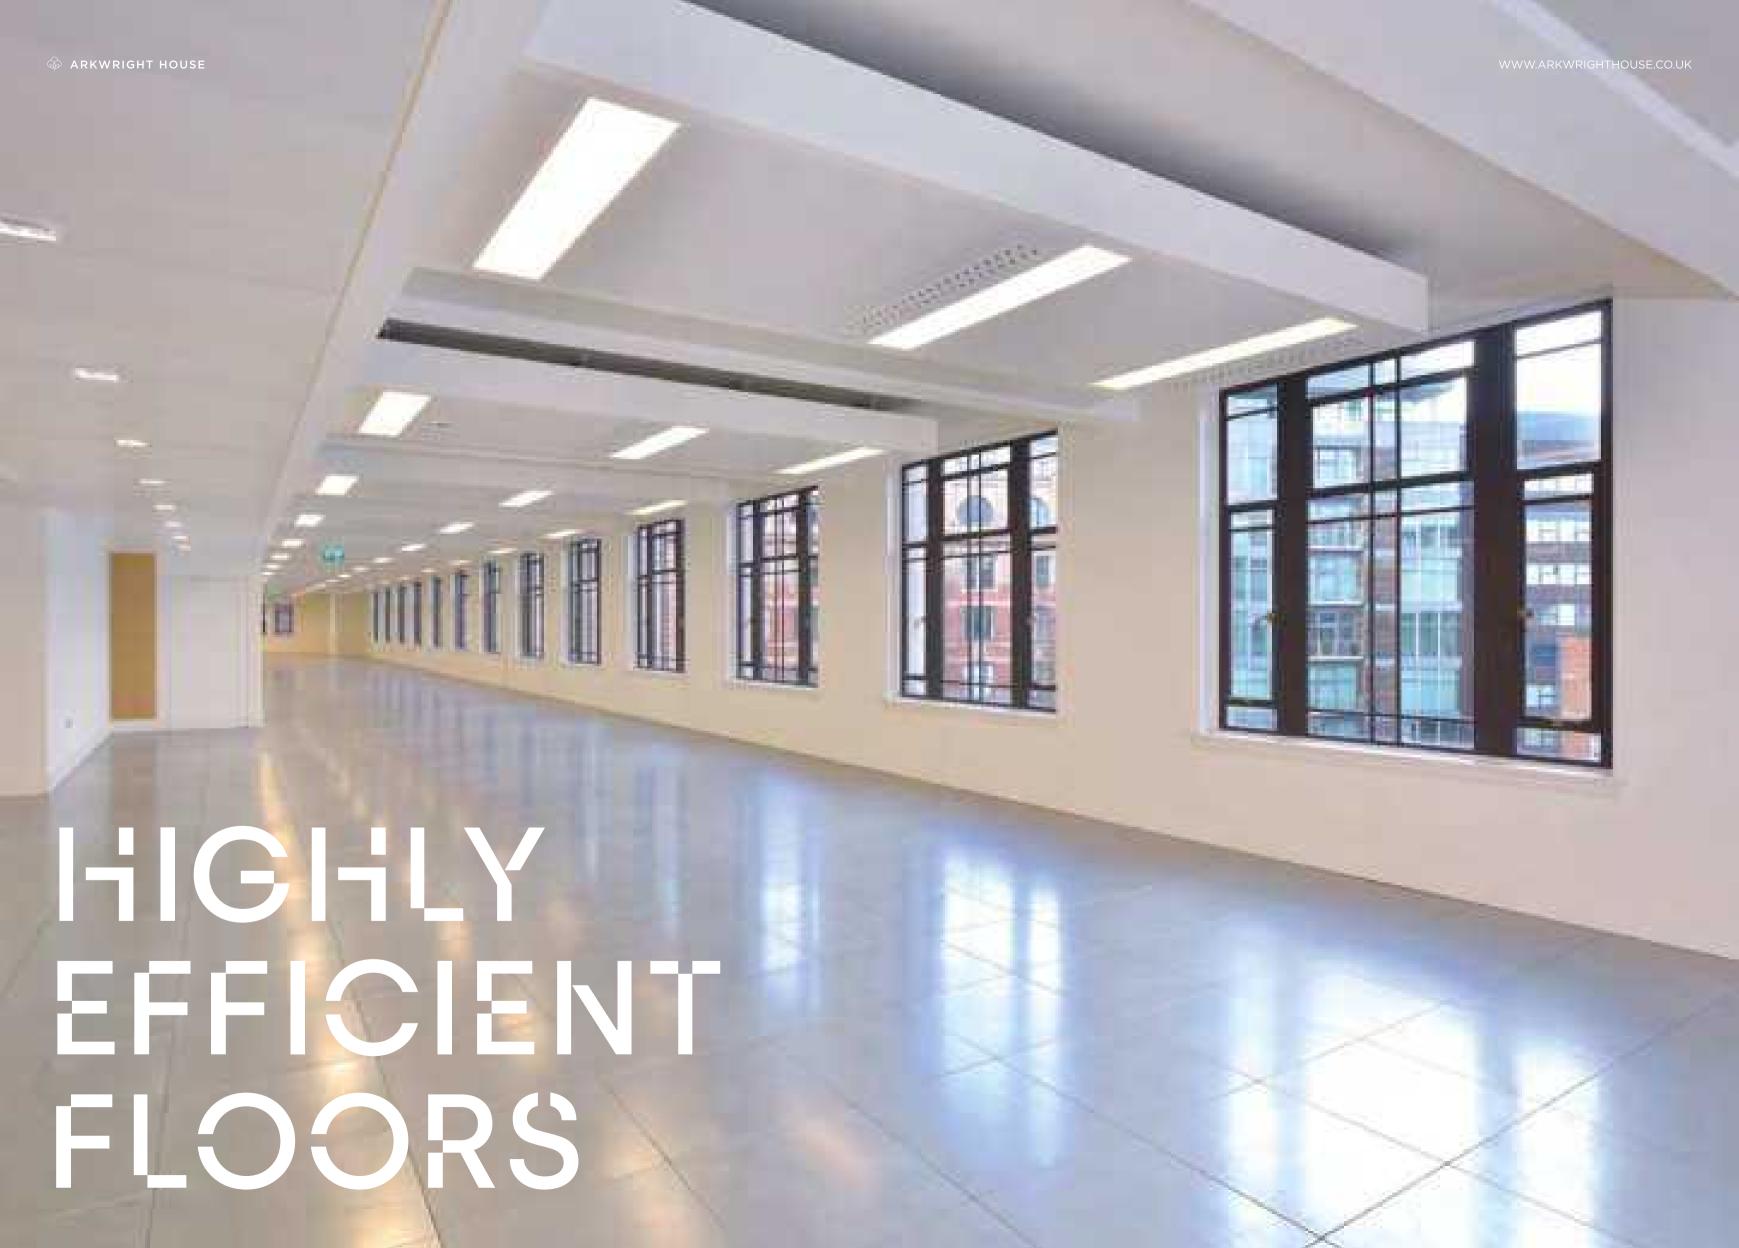

Arkwright House, a unique, modern and efficient working environment in the city centre.

Arkwright House provides a combination of historical elegance, sophisticated interior design and efficient floor plates to meet the demands of modern business.

## SPECIFICATION

INNOVATIVE CEILING
RAFT DESIGN WITH EXPOSED
STRUCTURAL BEAMS AND
PLASTERED SOFFIT

NEW AIR CONDITIONING/ VENTILATION AND HEATING ALL DESIGNED TO 1:8 SQ M OCCUPANCY

4 PASSENGER LIFTS & 1 GOODS/ PASSENGER LIFT