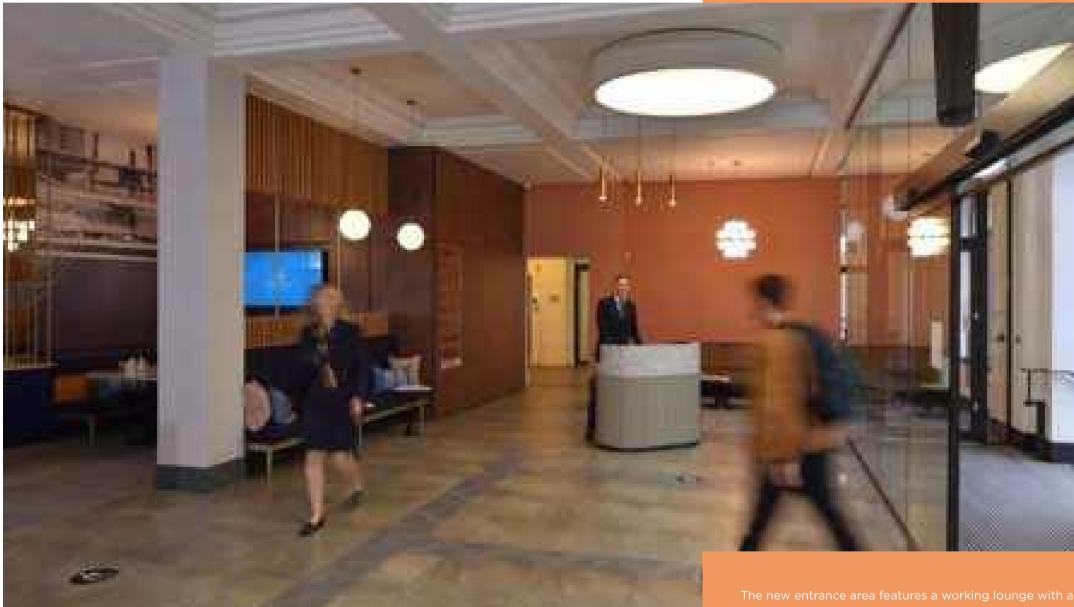

## ENHANCING THE SOCIAL FABRIC

A new sophisticated and engaging building entrance including a work zone and concierge welcome.

The new entrance area features a working lounge with a teapoint, coffee hub and several workspaces as well as a quieter zone with booths

The lounge design has been influenced by the historic association of the building with the cotton industry, using soft textures aligned with luxury finishes and detailing, providing a modern and stylish welcome within this elegant building.