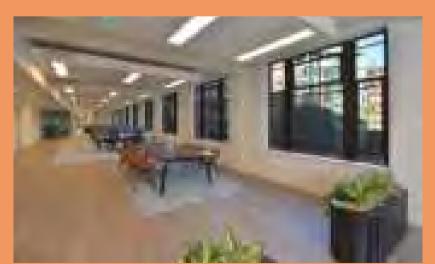

## ENHANCING THE SOCIAL FABRIC

A new sophisticated and engaging building entrance including a work zone and concierge welcome.

The new entrance area features a working lounge with a teapoint, coffee hub and several workspaces as well as a quieter zone with booths

The lounge design has been influenced by the historic association of the building with the cotton industry, using soft textures aligned with luxury finishes and detailing, providing a modern and stylish welcome within this elegant building.