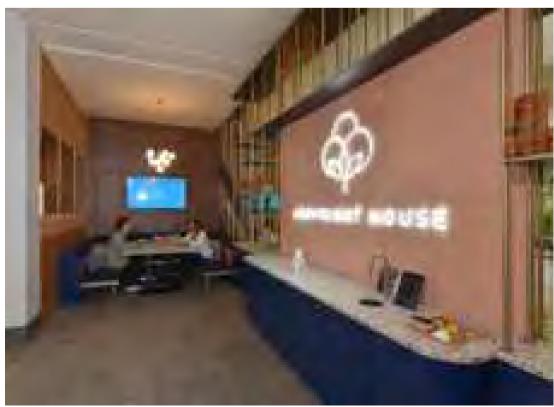

## ENHANCING THE SOCIAL FABRIC

A new sophisticated and engaging building entrance including a work zone and concierge welcome.

The new entrance area features a working lounge with a teapoint, coffee hub and several workspaces as well as a quieter zone with booths

The lounge design has been influenced by the historic association of the building with the cotton industry, using soft textures aligned with luxury finishes and detailing, providing a modern and stylish welcome within this elegant building.