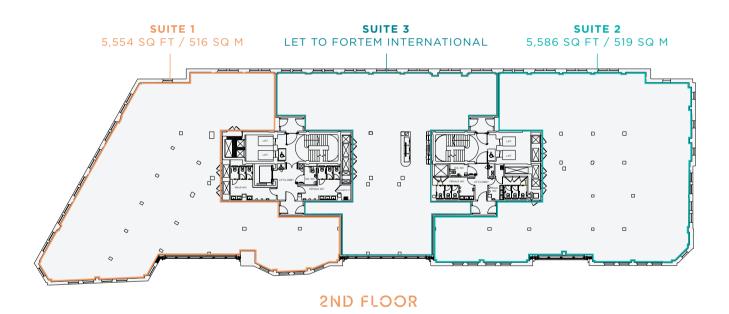

## 2ND-6TH FLOORS

| FLOOR             | SQ FT         | SQ M            |
|-------------------|---------------|-----------------|
| Part Ground Floor | Let to Ke     | ellan Group Ltd |
| Part Ground Floor | 1,810         | 168             |
| First Floor       | 14,900        | 1,384           |
| Part Second Floor | Let to Forter | n International |
| Part Second Floor | 5,554         | 516             |
| Part Second Floor | 5,586         | 519             |
| Part Third Floor  | L             | et to San Carlo |
| Part Third Floor  | 4,737         | 440             |
| Part Third Floor  | 4,014         | 373             |
| Fourth Floor      |               | Let to Orega    |
| Fifth Floor       |               | Let to Orega    |
| Sixth Floor       | 10,939        | 1,016           |
| Seventh Floor     |               | to Ramboll UK   |
| Total             | 47,540        | 4,416           |
|                   |               |                 |