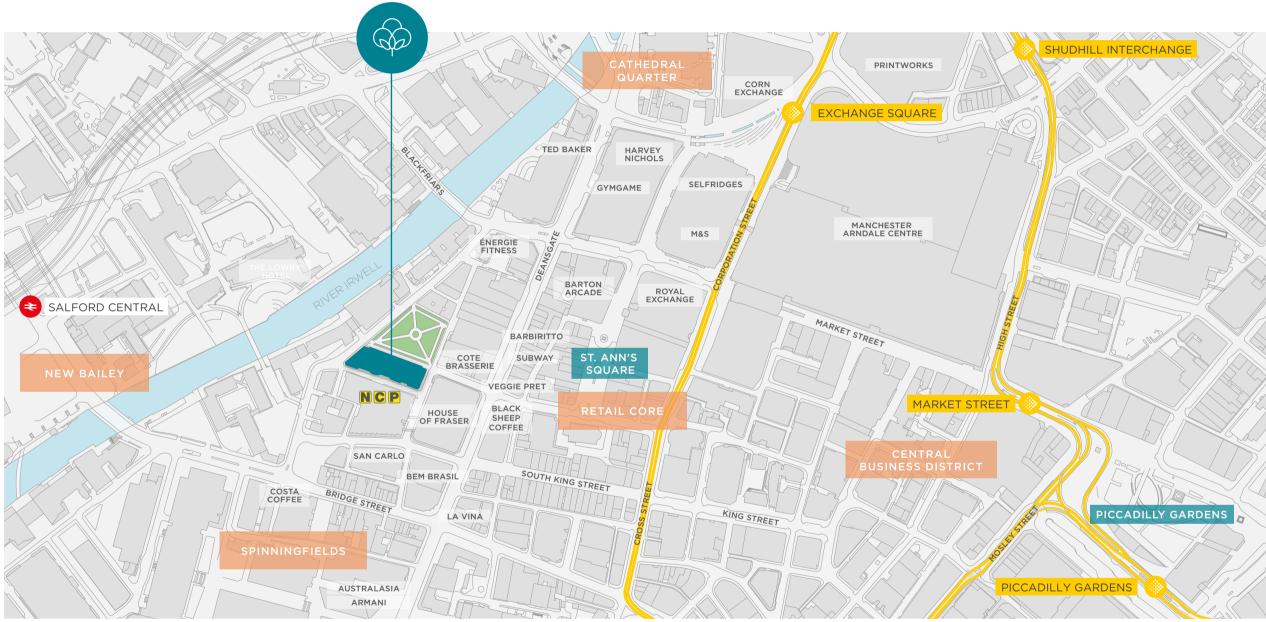

## TRAVEL TIMES

WALKING

SPINNINGFIELDS
6 MINUTES

**EXCHANGE SQUARE METROLINK STATION** 6 MINUTES

MANCHESTER ARNDALE

SALFORD CENTRAL TRAIN STATION

MINUTES

VICTORIA TRAIN STATION

11 MINUTES

PICCADILLY TRAIN STATION
12 MINUTES

12 MINOTES

SHUDEHILL TRANSPORT INTERCHANGE
13 MINUTES

DEANSGATE TRAIN STATION

DRIVE

MANCHESTER AIRPORT

27 MINUTES

**LEEDS** 1 HOUR

BIRMINGHAM

2 HOURS

LONDON 4 HOLIDS

RAIL

**LEEDS**49 MINUTES

**BIRMINGHAM**1 HOUR 26 MINUTES

**LONDON**2 HOURS 7 MINUTES

**EDINBURGH** 

3 HOURS 23 MINUTES

**METROLINK** 

**EXCHANGE SQUARE / SHUDEHILL** 2 MINUTES

MARKET STREET
5 MINUTES

ST PETER'S SQUARE

6 MINUTES

DEANSGATE STATION

MANCHESTER PICCADILLY

MANCHESTER AIPRORT

16 MINUTES

ΙΔΙ

PARIS

1 HOUR 30 MINUTES

URAI

7 HOURS 10 MINUTES

**NEW YORK** 

7 HOURS 45 MINUTES

BELJING

10 HOURS 25 MINUTES

# AN EXTENSIVE CONNECTIVITY NETWORK

Manchester boasts world-class multi-modal transport infrastructure, providing fast, affordable connectivity to London, Europe and the rest of the world. With direct links via both train and tram, Manchester Airport is approximately 20 minutes from the city centre. To travel to London via one of the regular services from Piccadilly Station takes two hours, with the completion of HS2 this journey time will significantly improve.

Arkwright House is close to Manchester's extensive Metrolink tram network with the closest stop being at Exchange Square an 8 minute walk away. Victoria train station and the Shudehill transport interchange within a 10 minute walk. Piccadilly Station is a short tram journey away. Both stations offer national rail links to the whole of the UK. Manchester Airport is 9 miles south of the city centre, a 26 minute drive or 45 minute tram/train journey.