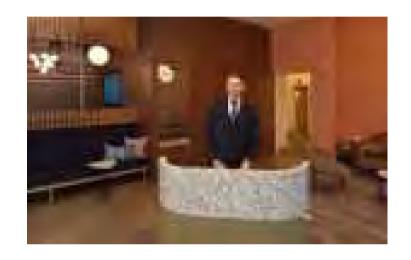

## ENHANCING THE SOCIAL FABRIC

A new sophisticated and engaging building entrance including a work zone and concierge welcome.

The new entrance area features a working lounge with a teapoint, coffee hub and several workspaces as well as a quieter zone with booths

The lounge design has been influenced by the historic association of the building with the cotton industry, using soft textures aligned with luxury finishes and detailing, providing a modern and stylish welcome within this elegant building.