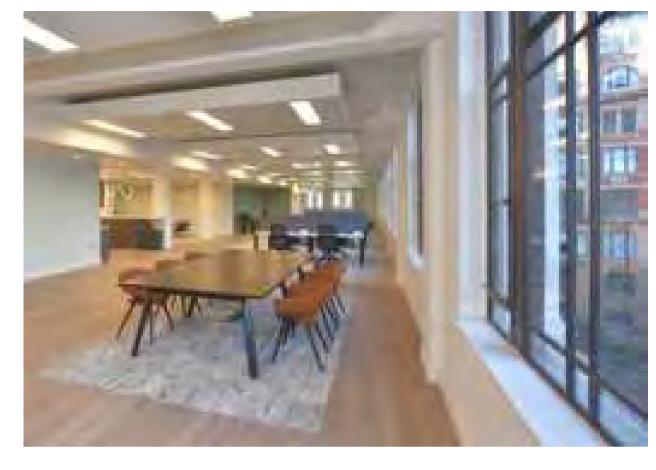

## ENHANCING THE SOCIAL FABRIC

A new sophisticated and engaging building entrance including a work zone and concierge welcome.

The new entrance area features a working lounge with a teapoint, coffee hub and several workspaces as well as a quieter zone with booths

The lounge design has been influenced by the historic association of the building with the cotton industry, using soft textures aligned with luxury finishes and detailing, providing a modern and stylish welcome within this elegant building.