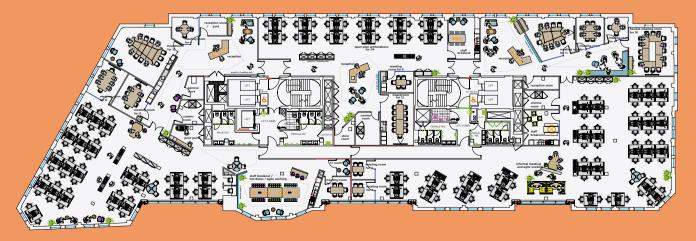

ROOF SPACE AVAILABLE FOR FUTURE MICROWAVE LINKS

**RELAX & BREAKOUT** 

AGILE WORKSPACES

## FULLY FITTED SUITES NOW VIEWING