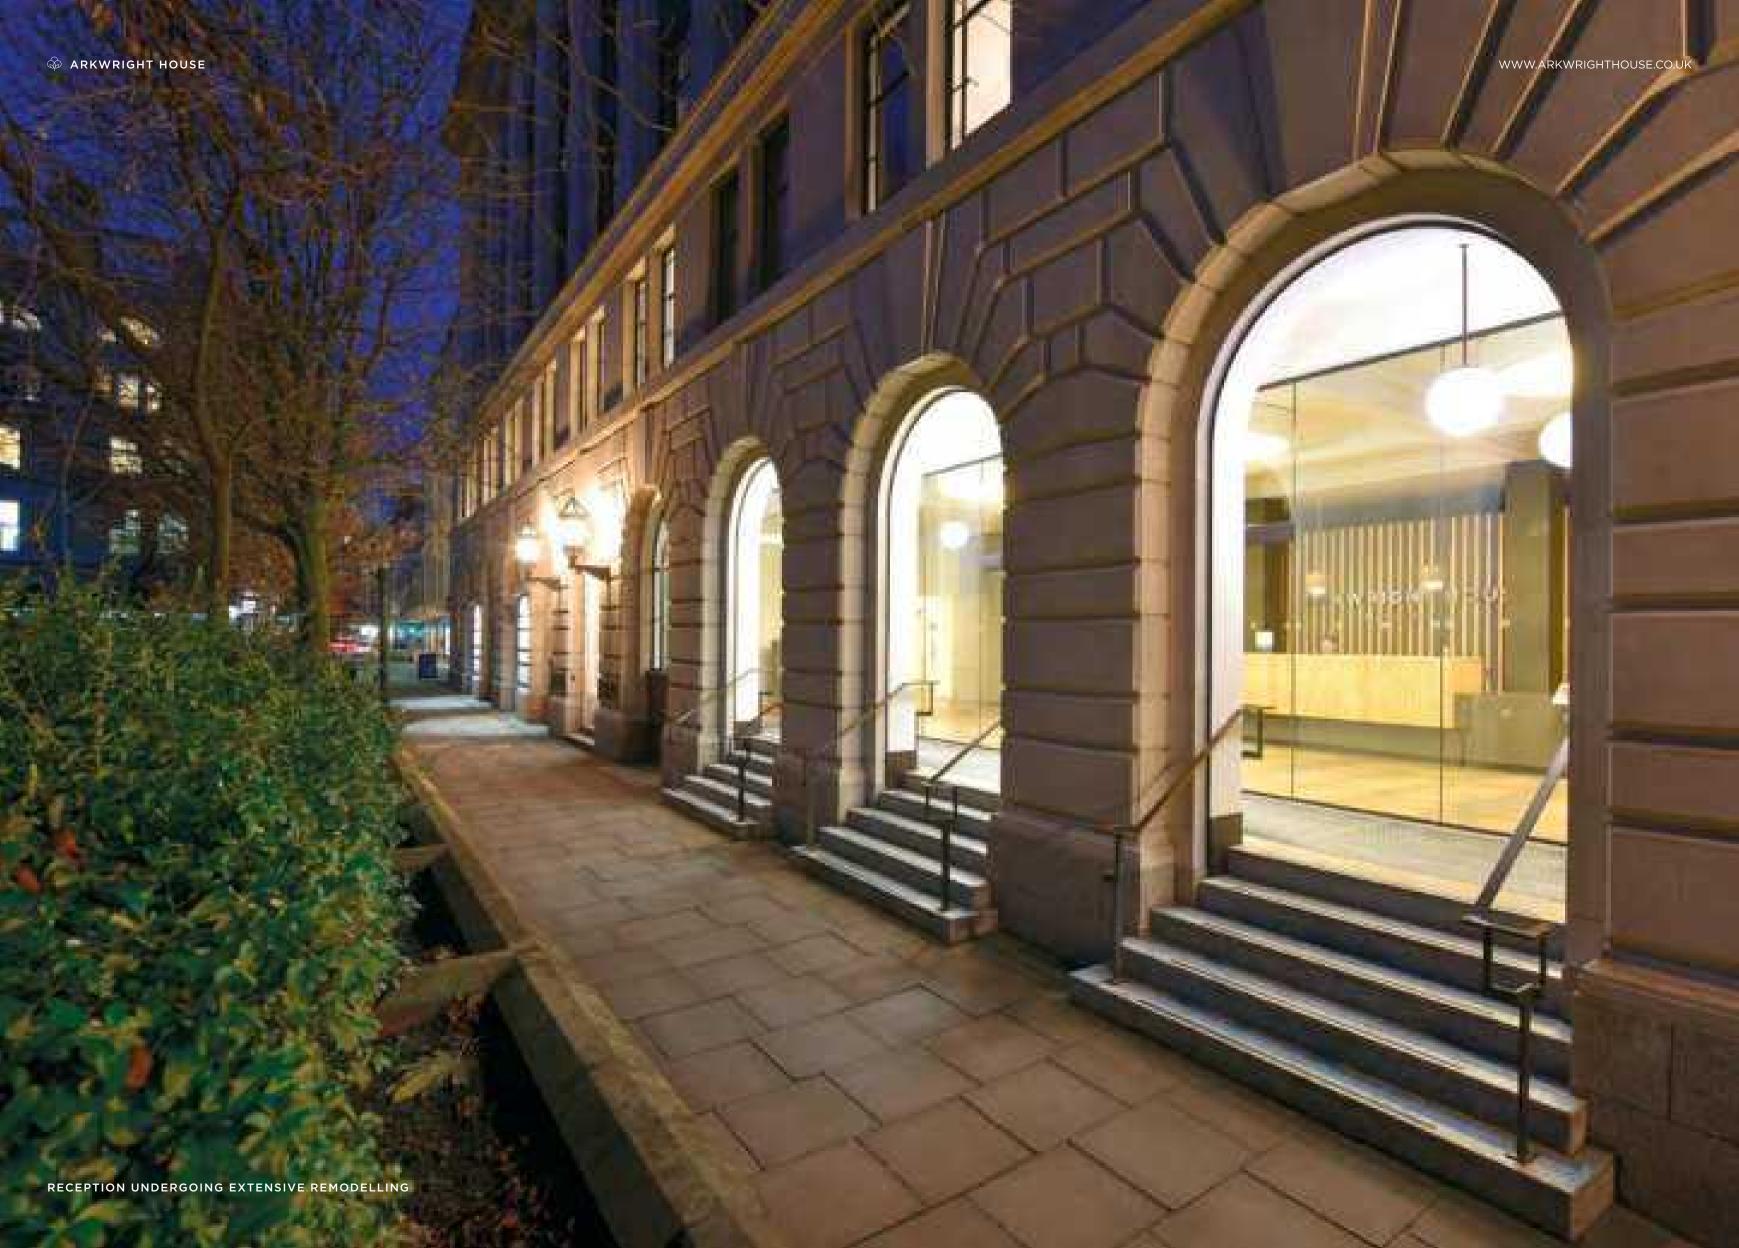

PARSONAGE GARDENS • MANCHESTER • M3 2HP

Arkwright House, a stunning period building featuring cutting edge interior design.

## ENHANCING THE SOCIAL FABRIC

A new sophisticated and engaging building entrance including a work zone and concierge welcome.

The new entrance area features a working lounge with a teapoint, coffee hub and several workspaces as well as a quieter zone with booths

The lounge design has been influenced by the historic association of the building with the cotton industry, using soft textures aligned with luxury finishes and detailing, providing a modern and stylish welcome within this elegant building.