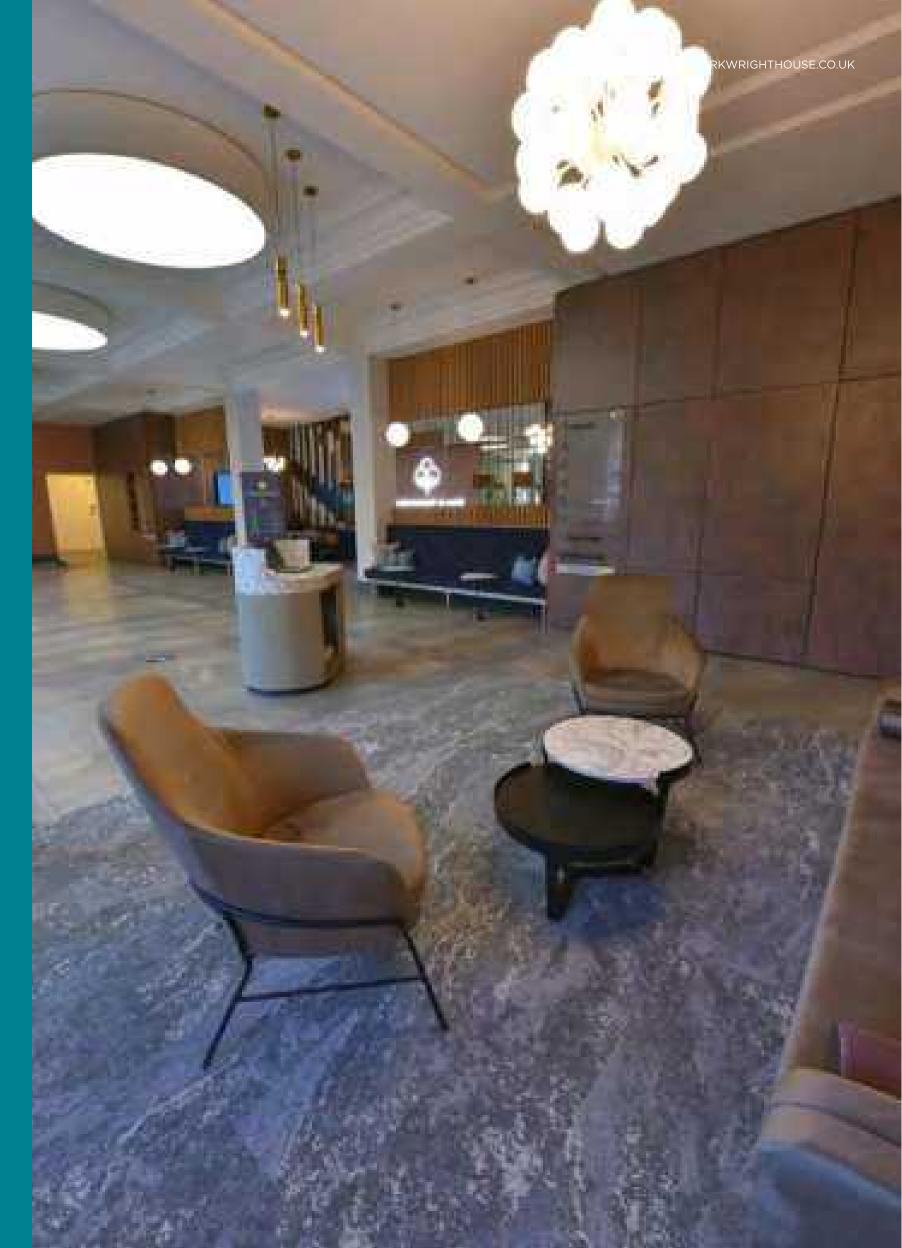

## ENHANCING THE SOCIAL FABRIC

A new sophisticated and engaging building entrance including a work zone and concierge welcome.

The new entrance area features a working lounge with a teapoint, coffee hub and several workspaces as well as a quieter zone with booths

The lounge design has been influenced by the historic association of the building with the cotton industry, using soft textures aligned with luxury finishes and detailing, providing a modern and stylish welcome within this elegant building.