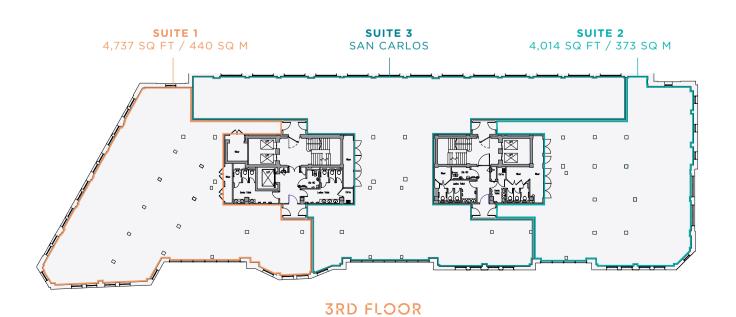

### PARSONAGE GARDENS

FULL FLOOR

## 2ND-6TH FLOORS

| FLOOR             | SQ FT         | SQ M            |
|-------------------|---------------|-----------------|
| Part Ground Floor | Let to Ke     | ellan Group Ltd |
| Part Ground Floor | 1,810         | 168             |
| First Floor       | 14,900        | 1,384           |
| Part Second Floor | Let to Forter | n International |
| Part Second Floor | 5,554         | 516             |
| Part Second Floor | 5,586         | 519             |
| Part Third Floor  | L             | et to San Carlo |
| Part Third Floor  | 4,737         | 440             |
| Part Third Floor  | 4,014         | 373             |
| Fourth Floor      |               | Let to Orega    |
| Fifth Floor       |               | Let to Orega    |
| Sixth Floor       | 10,939        | 1,016           |
| Seventh Floor     |               | to Ramboll UK   |
| Total             | 47,540        | 4,416           |
|                   |               |                 |

28 car parking spaces at a ratio of 1:2600 sq ft

PARSONAGE GARDENS

SPACE PLAN