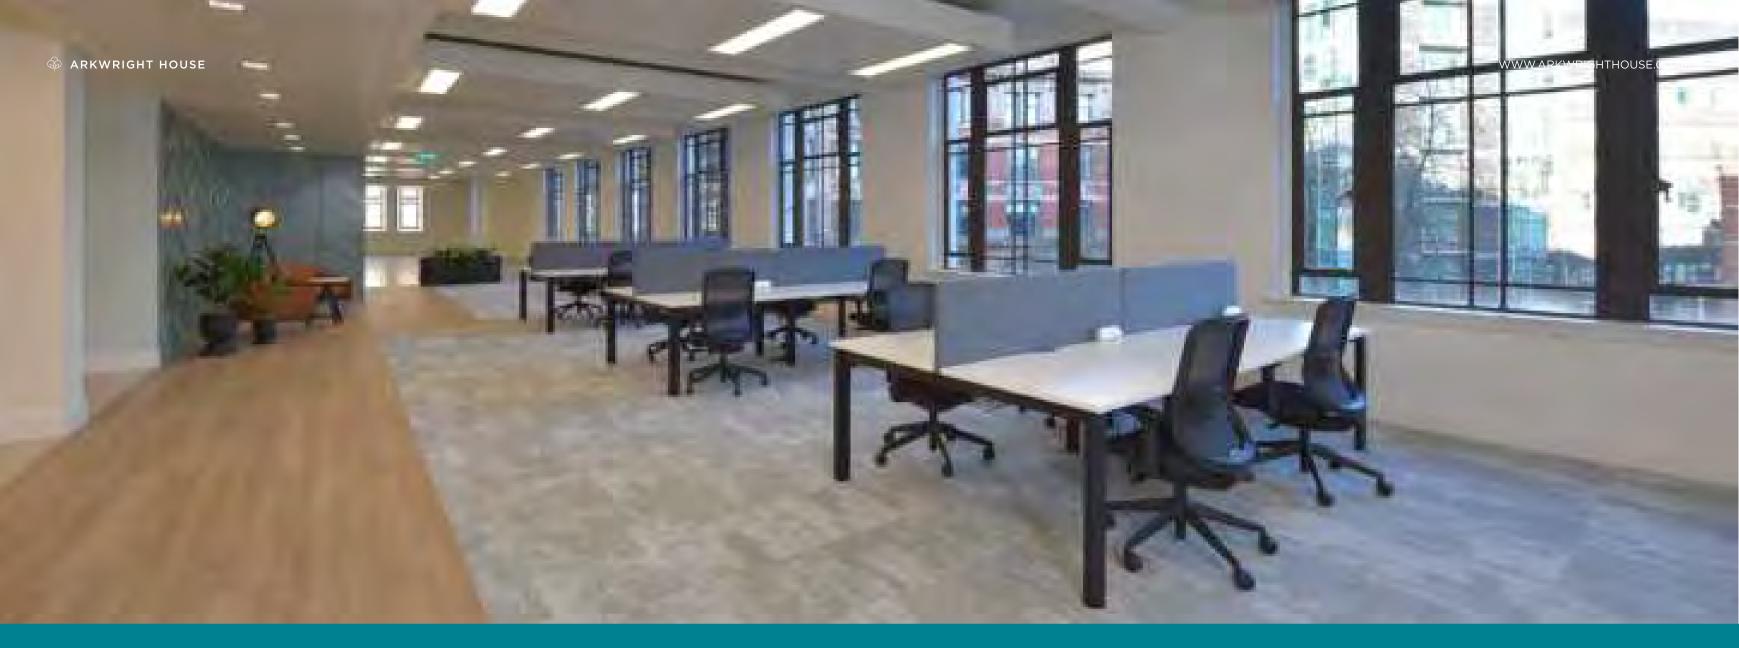

## ENHANCING THE SOCIAL FABRIC

A new sophisticated and engaging building entrance including a work zone and concierge welcome.

The new entrance area features a working lounge with a teapoint, coffee hub and several workspaces as well as a quieter zone with booths

The lounge design has been influenced by the historic association of the building with the cotton industry, using soft textures aligned with luxury finishes and detailing, providing a modern and stylish welcome within this elegant building.