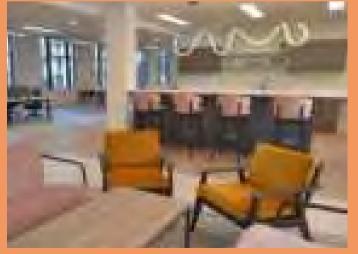

## ENHANCING THE SOCIAL FABRIC

A new sophisticated and engaging building entrance including a work zone and concierge welcome.

The new entrance area features a working lounge with a teapoint, coffee hub and several workspaces as well as a quieter zone with booths

The lounge design has been influenced by the historic association of the building with the cotton industry, using soft textures aligned with luxury finishes and detailing, providing a modern and stylish welcome within this elegant building.