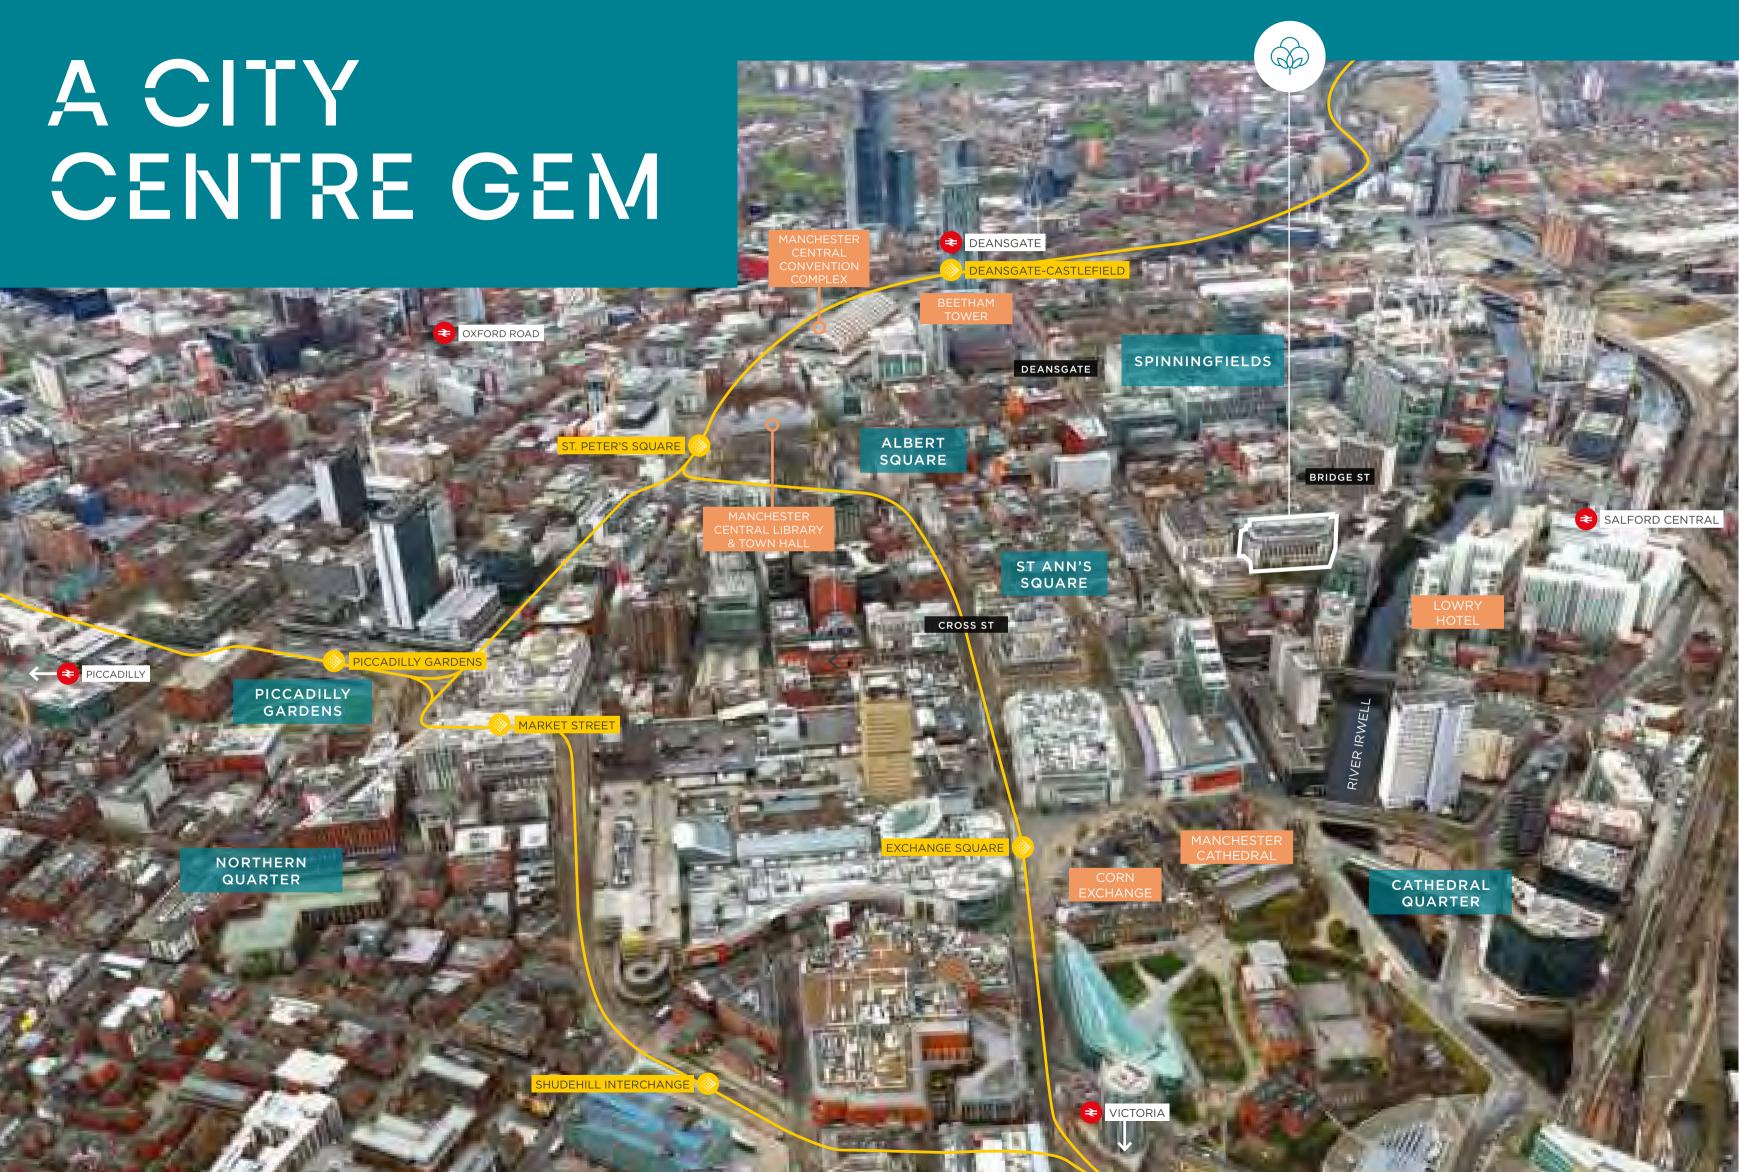

## MANCHESTER THE CITY ON YOUR DOORSTEP

Manchester is more than just a modern vibrant city, it is an award-winning business destination for start-up and global companies alike.

An international player, Manchester boasts unrivalled access to a deep talent pool enabling the city to further it's success by continuing to innovate and to influence both a diverse and successful business landscape.

This talent needs a thriving leisure scene that can cater for everyone, and Arkwright House doesn't disappoint. High street retail, designer brands, fine dining from around the world and international entertainment is all close by. The shopping and leisure provisions of Spinningfields, King Street, The Corn Exchange, St Ann's Square and Deansgate are all within a short walk.

# AN EXTENSIVE CONNECTIVITY NETWORK

Manchester boasts world-class multi-modal transport infrastructure, providing fast, affordable connectivity to London, Europe and the rest of the world. With direct links via both train and tram, Manchester Airport is approximately 20 minutes from the city centre. To travel to London via one of the regular services from Piccadilly Station takes two hours, with the completion of HS2 this journey time will significantly improve.

Arkwright House is close to Manchester's extensive Metrolink tram network with the closest stop being at Exchange Square an 8 minute walk away. Victoria train station and the Shudehill transport interchange within a 10 minute walk. Piccadilly Station is a short tram journey away. Both stations offer national rail links to the whole of the UK. Manchester Airport is 9 miles south of the city centre, a 26 minute drive or 45 minute tram/train journey.