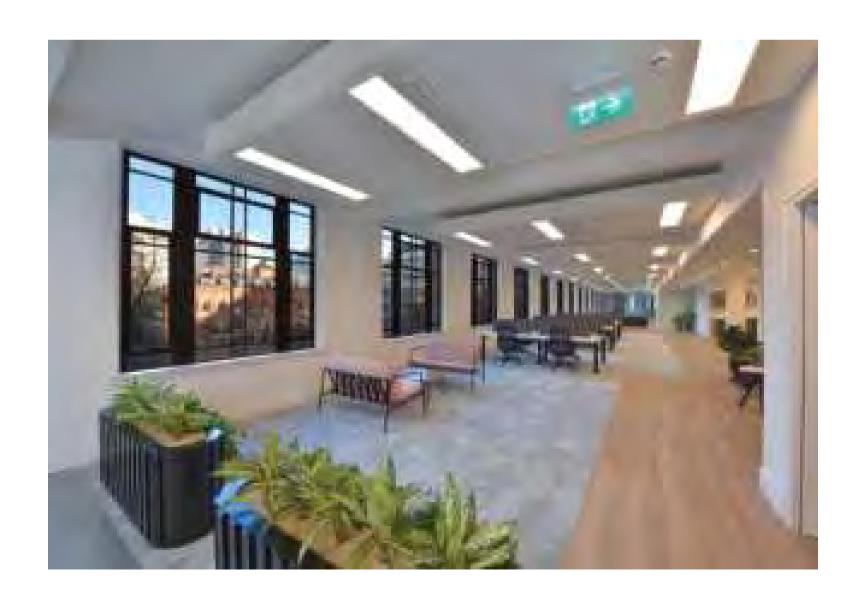

## ENHANCING THE SOCIAL FABRIC

A new sophisticated and engaging building entrance including a work zone and concierge welcome.

The new entrance area features a working lounge with a teapoint, coffee hub and several workspaces as well as a quieter zone with booths

The lounge design has been influenced by the historic association of the building with the cotton industry, using soft textures aligned with luxury finishes and detailing, providing a modern and stylish welcome within this elegant building.

ROOF SPACE AVAILABLE FOR FUTURE MICROWAVE LINKS

**RELAX & BREAKOUT** 

AGILE WORKSPACES