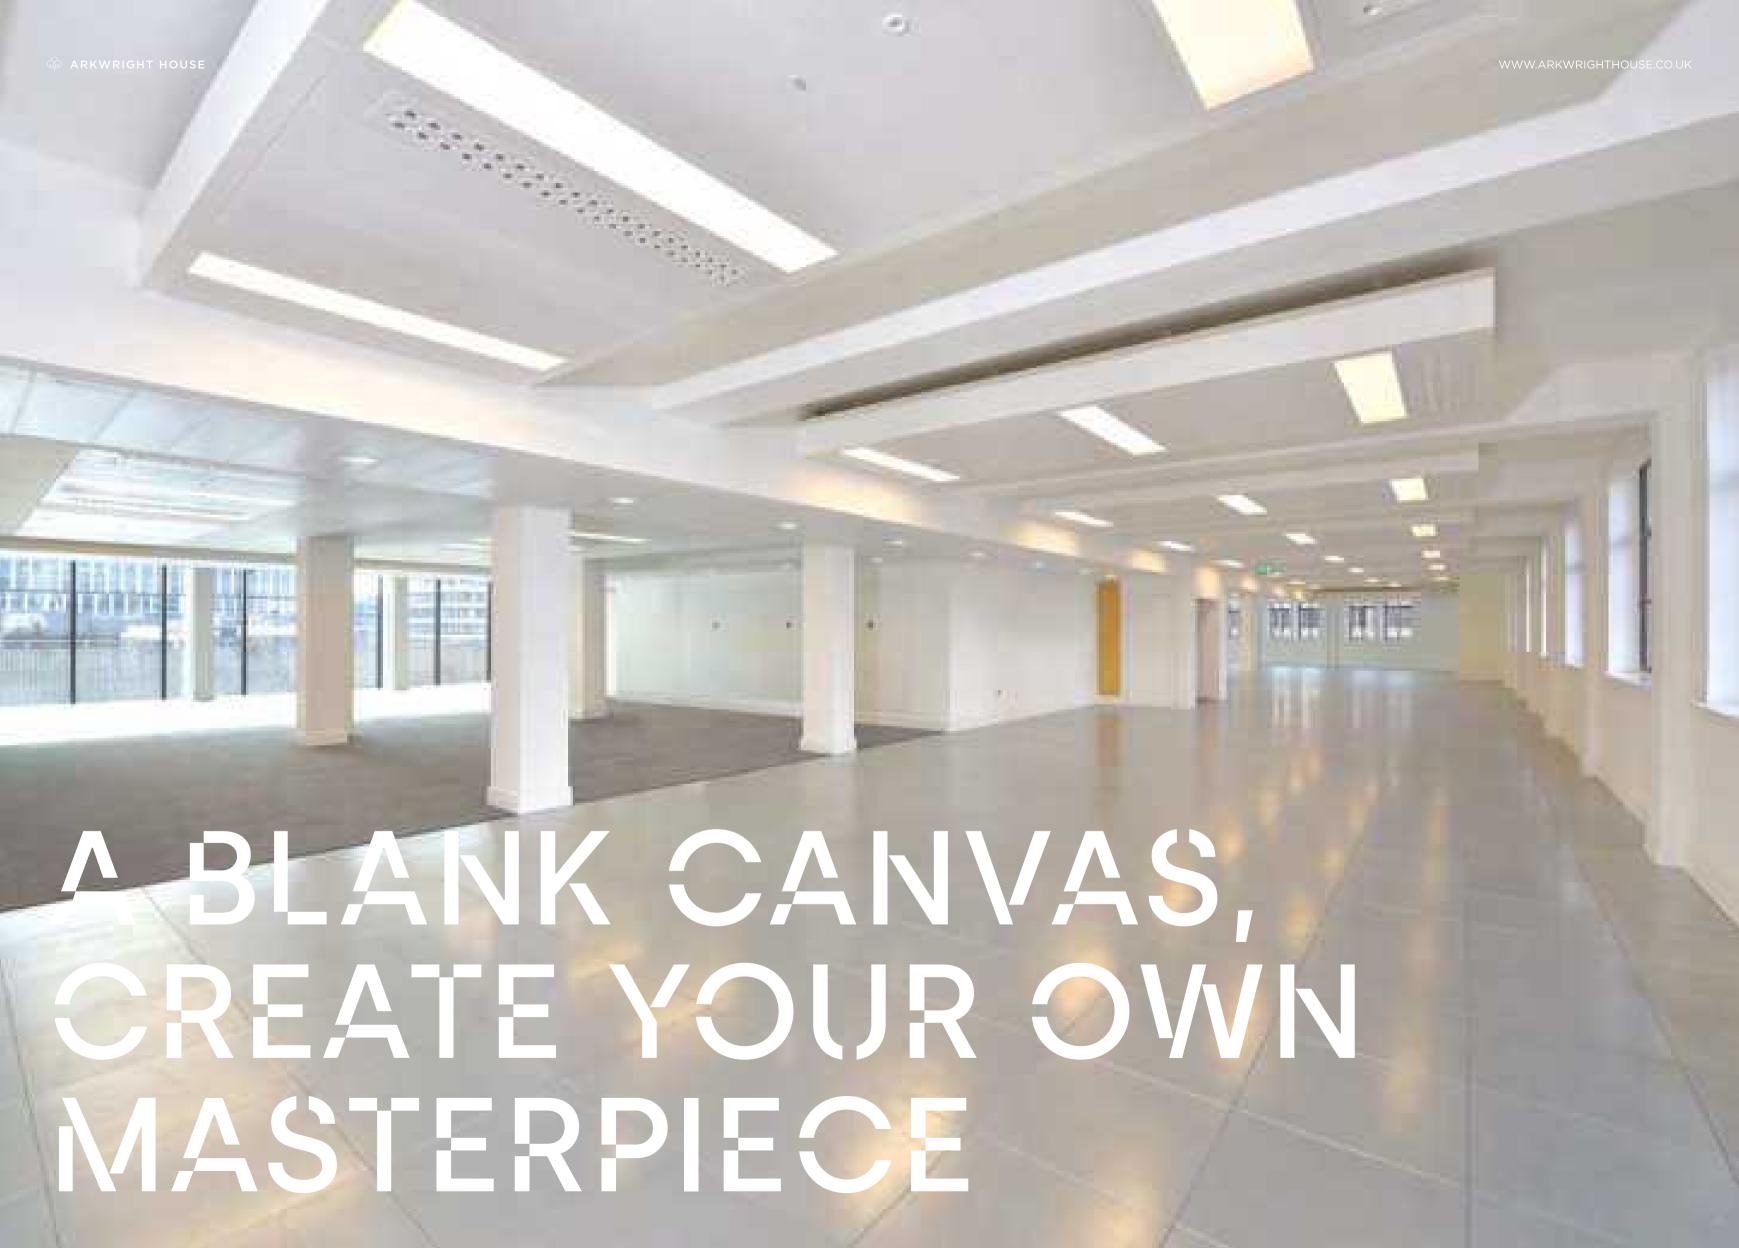

Arkwright House, a unique, modern and efficient working environment in the city centre.

Arkwright House provides a combination of historical elegance, sophisticated interior design and efficient floor plates to meet the demands of modern business.

## SPECIFICATION

INNOVATIVE CEILING
RAFT DESIGN WITH EXPOSED
STRUCTURAL BEAMS AND
PLASTERED SOFFIT

NEW AIR CONDITIONING/ VENTILATION AND HEATING ALL DESIGNED TO 1:8 SQ M OCCUPANCY

4 PASSENGER LIFTS & 1 GOODS/ PASSENGER LIFT