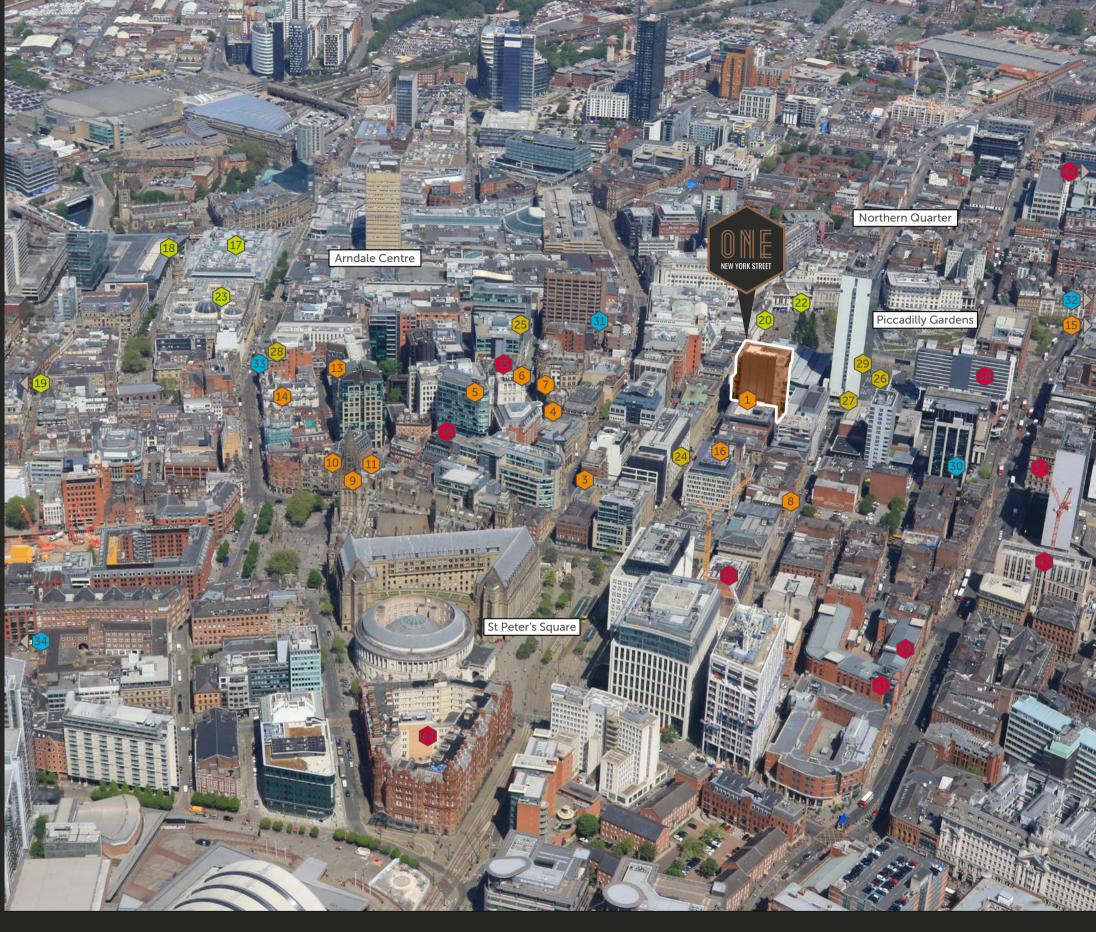

## SUPERB LOCATION

One New York Street, situated at the junction with the historic Mosley Street, is at the centre of the first great commercial thoroughfare of Manchester City Centre and is a stone's throw from the iconic Town Hall and Portico Library buildings within Manchester's thriving St Peter's Square. Situated in the heart of Manchester's traditional prime core, you will find the Victorian business district that now stylishly accommodates high end retailers, bars, coffee shops and restaurants.

The prime location of One New York Street provides optimal transport links for clients and employees alike, with Piccadilly railway station just a short walk away and bus and Metrolink stations on the building's doorstep.

#### **CONNECTING ALL THE NECESSITIES**

One New York Street situates your business in the heart of Manchester's most vibrant city district. The immediate area to One New York Street really does have it all, with high class bars, restaurants, coffee shops, retail outlets, banks and public transport all on its doorstep. One New York Street provides the perfect platform for your business to succeed.

### **BARS & RESTAURANTS**

- 1 Alchemist
- **3** Beef and Pudding
- 4 Rosso
- 5 All Bar One
- 6 Grand Pacific
- **7** Browns
- 8 Teppanyaki
- 9 Piccolino's
- 10 Town Hall Tavern
- 11 Croma
- 13 Sam's Chop House
- **14** Miller & Carter
- **15** The Malmaison
- 16 The Bank

### RETAIL

- 17 Selfridges
- **18** Harvey Nichols
- 19 House of Fraser
- 20 Primark
- 22 Boots
- 23 Royal Exchange

#### CONVENIENCE

- 24 Sainsbury's Local
- 25 Tesco Metro
- **26** M&S Simply Food
- 27 Philpott's
- 28 Pret
- 29 Starbucks

#### **HEALTH & WELLBEING**

- 30 The Gym Portland St
- 31 Puregym Market St
- 32 Fit4Less Gym
- 33 SportsDirect Fitness
- 34 Bannatyne Health Club

#### HOTELS

- 5 Hotel Gotham
- 66 King Street Town House
- 37 Britannia Manchester Hotel
- **38** The Mercure Piccadilly
- **39** The Ibis Portland St
- **40** Princess Street Hotel
- **41** Novotel
- 42 The Midland
- 43 Brooklyn Hotel
- 44 Dakota Hotel