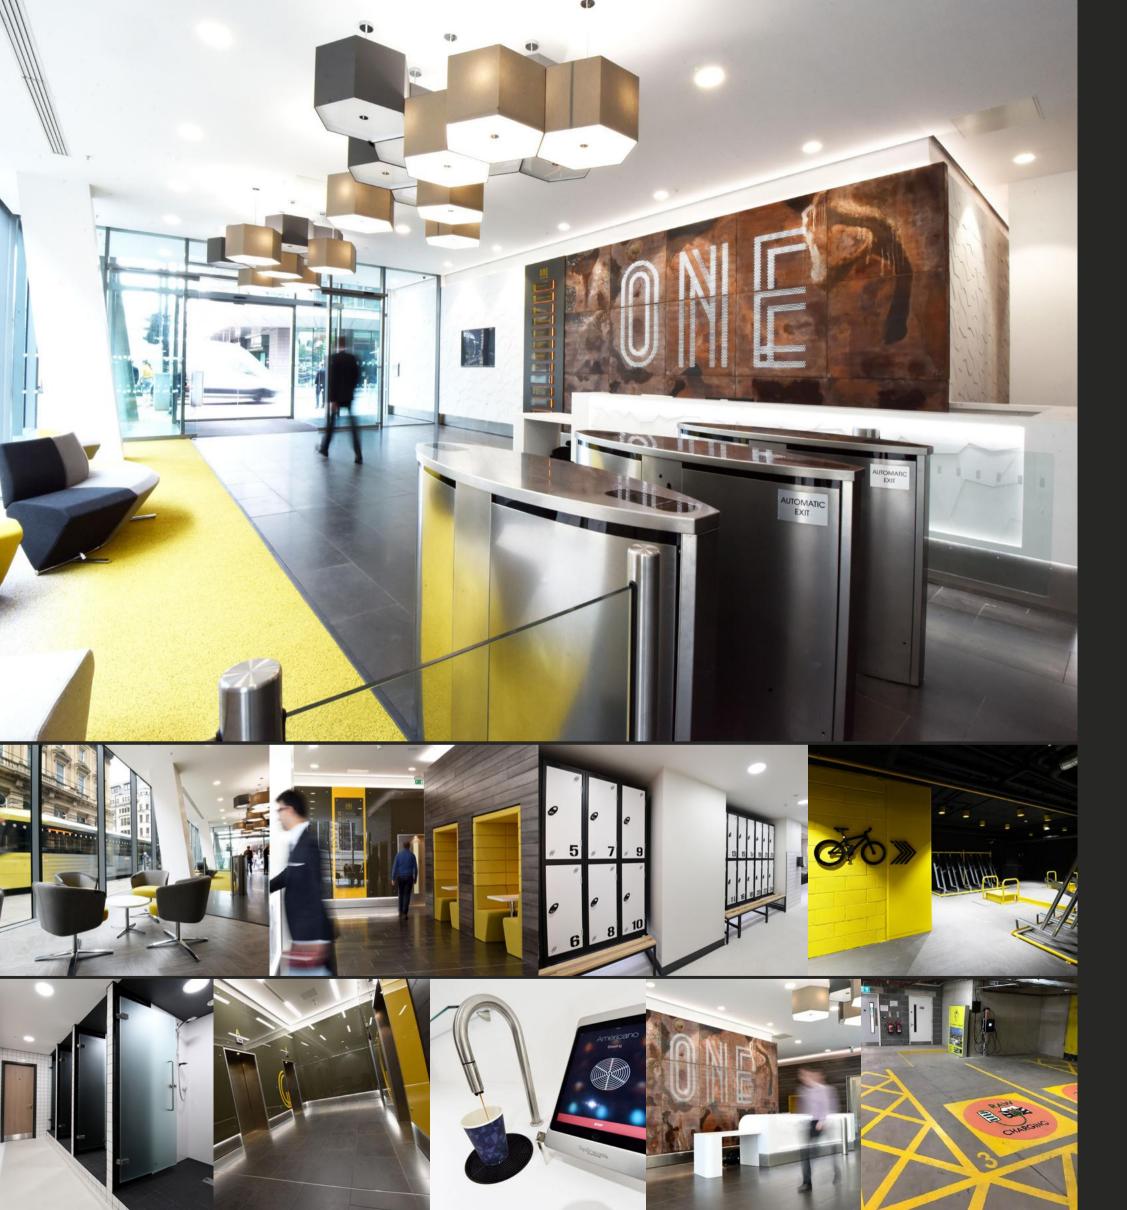

### **EXCEEDING EXPECTATIONS**

Following a comprehensive refurbishment and remodelling of both the reception and common areas, the building now benefits from the following:

- Private lounge with coffee facility
- Banquet seating booths
- 24 hour manned reception
- Superfast wifi zone to common areas
- Wired Certified Platinum
- EV charging points within secure basement car park
- New secure cycle store with locker and shower facilities

SECURE BASEMENT CAR PARKING & ELECTRIC CHARGING POINTS

24/7 ACCESS

FULLY MANAGED NETWORK INFRASTRUCTURE & SUPERFAST BROADBAND

BICYCLE RACKS WITH SHOWER FACILITIES & DRYING ROOM