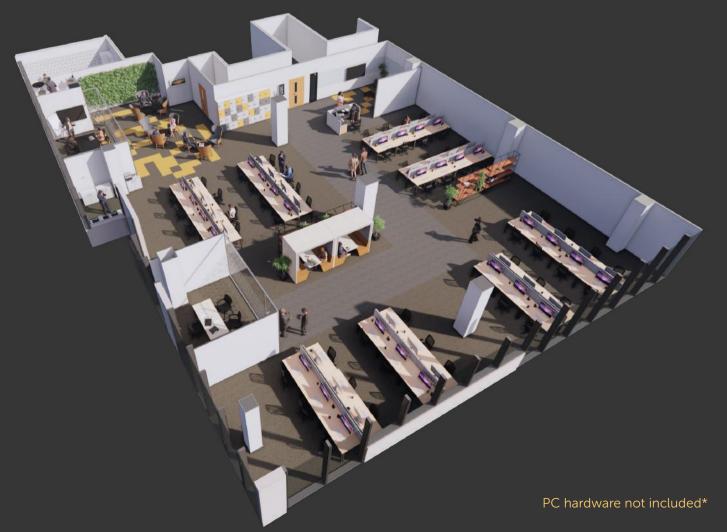

## TENANT READY SPACE, 5,734 SQ FT, 58 - 70 DESKS

A CHANGE FROM CONVENTION

THERE'S ONLY ONE DESTINATION FOR BUSINESS IN MANCHESTER

## TENANT READY SPACE

## WHAT'S INCLUDED:

**FULLY CABLED** 

58-70 DESKS

**PRIVATE OFFICE** 

**BUSINESS LOUNGE** 