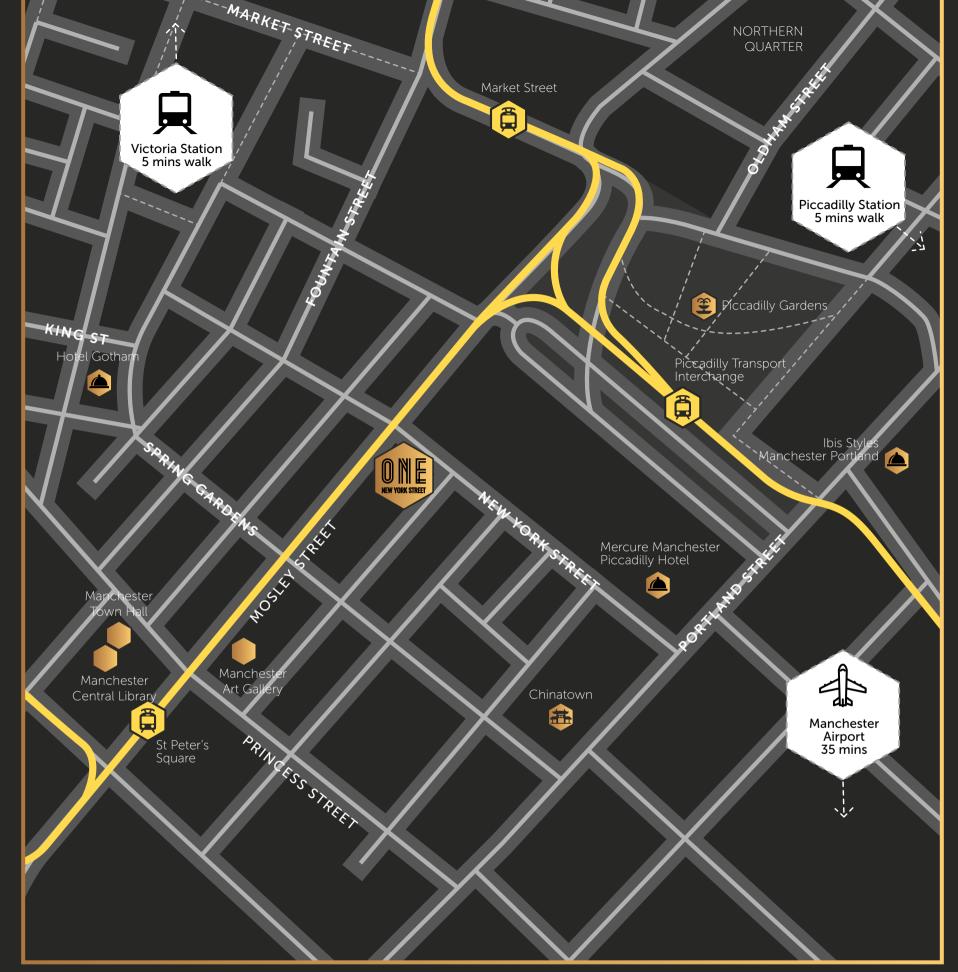

## SUPERB LOCATION

One New York Street, situated at the junction with the historic Mosley Street, is at the centre of the first great commercial thoroughfare of Manchester City Centre and is a stone's throw from the iconic Town Hall and Portico Library buildings within Manchester's thriving St Peter's Square. Situated in the heart of Manchester's traditional prime core, you will find the Victorian business district that now stylishly accommodates high end retailers, bars, coffee shops and restaurants.

The prime location of One New York Street provides optimal transport links for clients and employees alike, with Piccadilly railway station just a short walk away and bus and Metrolink stations on the building's doorstep.