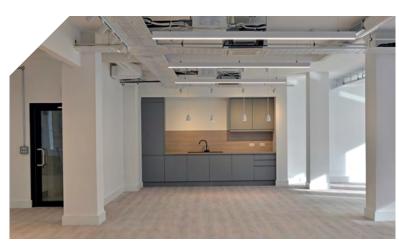

# Suites A & B are both fully fitted and benefit from:

- + Excellent natural light
- + Impressive views
- + A new kitchen
- + New glass fronted meeting rooms
- VRF comfort cooling and heating
- + New LED lighting
- New 3 compartment perimeter trunking

# **Specification**

- Excellent natural light
- Impressive views
- A new kitchen
- A new glass fronted meeting room
- + VRF comfort cooling and heating
- New LED lighting
- New 3 compartment perimeter trunking

# **Specification**

- Excellent natural light
- Impressive views
- A new kitchen
- A new glass fronted meeting room
- VRF comfort cooling and heating
- New LED lighting
- New 3 compartment perimeter trunking