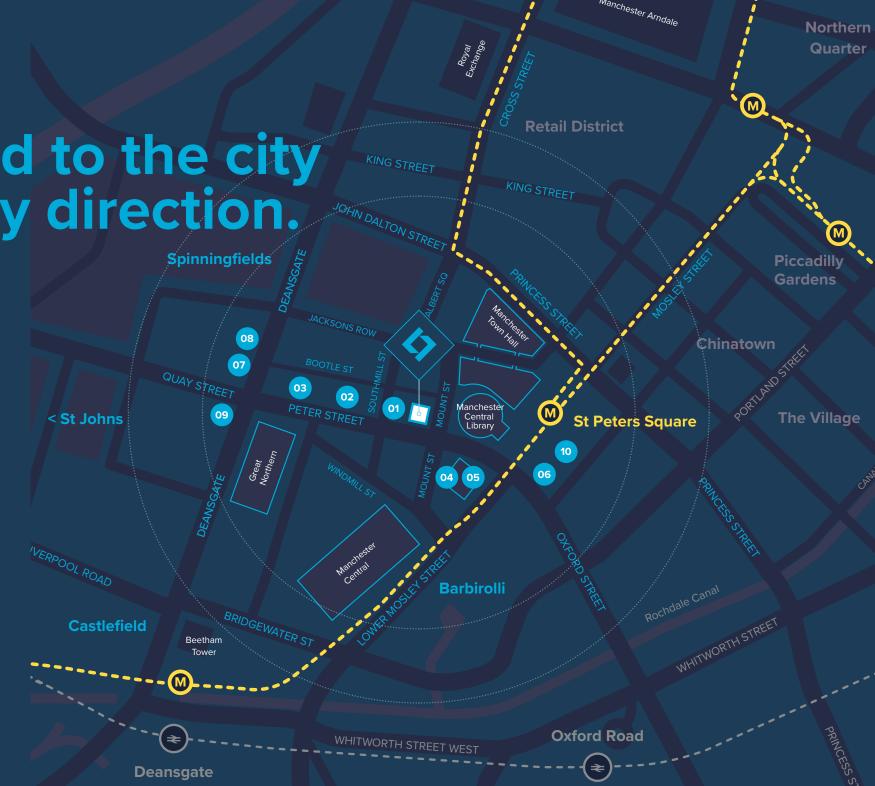

Ш

Connected to the city in every direction.

> With an endless mix of culture, leisure and food amenities on your doorstep you never need to travel far. But when you do, St Peters Square is a central hub of the Metrolink Network to connect you to where you need to be.