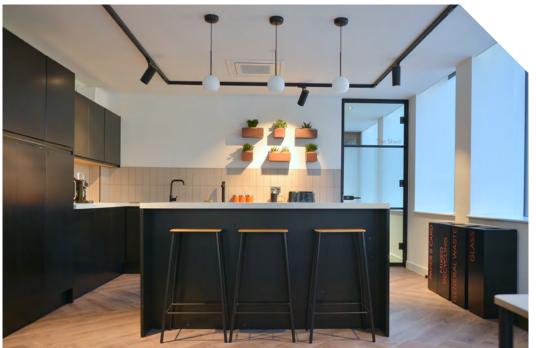

# Suites A & B are both fully fitted and benefit from:

- + Excellent natural light
- + Impressive views
- + A new kitchen
- + New glass fronted meeting rooms
- VRF comfort cooling and heating
- + New LED lighting
- New 3 compartment perimeter trunking

# **Specification**

- Excellent natural light
- Impressive views
- A new kitchen
- A new glass fronted meeting room
- + VRF comfort cooling and heating
- New LED lighting
- New 3 compartment perimeter trunking

# **Specification**

- Excellent natural light
- Impressive views
- A new kitchen
- A new glass fronted meeting room
- VRF comfort cooling and heating
- New LED lighting
- New 3 compartment perimeter trunking