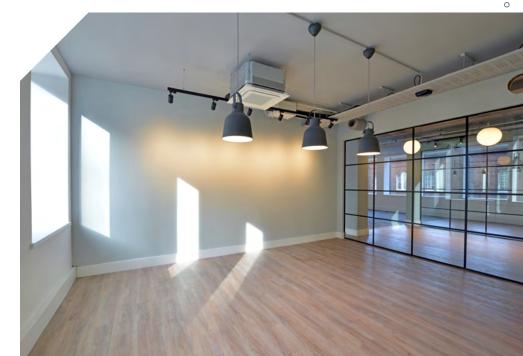

# With stunning views inside and out.

A welcoming reception, stylish fit-out office space and stunning views of Manchester architecture in every direction.

Example of fully fitted and furnished suites

welcome

# Suites A & B are both fully fitted and benefit from:

- + Excellent natural light
- + Impressive views
- + A new kitchen
- + New glass fronted meeting rooms
- VRF comfort cooling and heating
- + New LED lighting
- New 3 compartment perimeter trunking

Example of fully fitted and furnished suites

the space

- The Space

Flexible space for creative fit-outs

Examples of fully fitted and furnished suites

- Lifestyle & Amenities

# **Specification**

- Excellent natural light
- Impressive views
- A new kitchen
- A new glass fronted meeting room
- + VRF comfort cooling and heating
- New LED lighting
- New 3 compartment perimeter trunking

# **Specification**

- Excellent natural light
- Impressive views
- A new kitchen
- A new glass fronted meeting room
- VRF comfort cooling and heating
- New LED lighting
- New 3 compartment perimeter trunking