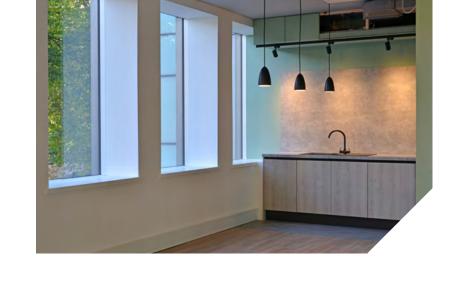

# Suites A & B are both fully fitted and benefit from:

- + Excellent natural light
- + Impressive views
- + A new kitchen
- + New glass fronted meeting rooms
- VRF comfort cooling and heating
- + New LED lighting
- New 3 compartment perimeter trunking

# **Specification**

- Excellent natural light
- Impressive views
- A new kitchen
- A new glass fronted meeting room
- + VRF comfort cooling and heating
- New LED lighting
- New 3 compartment perimeter trunking

# **Specification**

- Excellent natural light
- Impressive views
- A new kitchen
- A new glass fronted meeting room
- VRF comfort cooling and heating
- New LED lighting
- New 3 compartment perimeter trunking