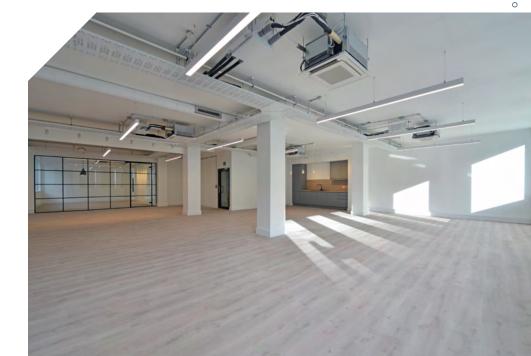

# With stunning views inside and out.

A welcoming reception, stylish fit-out office space and stunning views of Manchester architecture in every direction.

Example of fully fitted and furnished suites

welcome

Example of fully fitted and furnished suites

the space

- The Space

Flexible space for creative fit-outs

Examples of fully fitted and furnished suites

- Lifestyle & Amenities