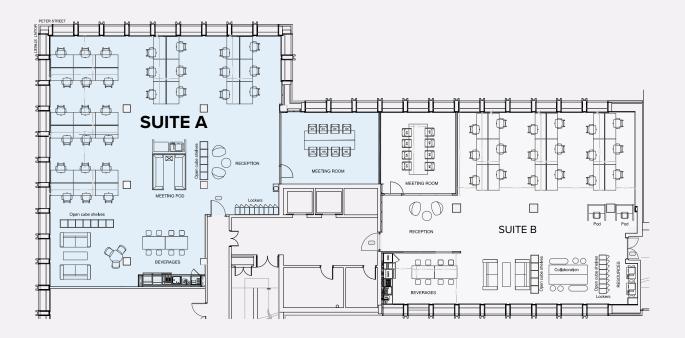

# Fitted offices from 2,133 Sq Ft with secure on-site parking.

| Floor | Suites  | Sq Ft | Sq M |  |
|-------|---------|-------|------|--|
| 02    | Suite A | 2,357 | 218  |  |
| 02    | Suite B | 2,133 | 198  |  |

# - Available Space - 2nd Floor Split

02

| Suite | Sq Ft | Sq M |  |
|-------|-------|------|--|
| А     | 2,357 | 218  |  |

# - Available Space - 2nd Floor Split

02

| Suite | Sq Ft | Sq M |  |
|-------|-------|------|--|
| В     | 2,133 | 198  |  |