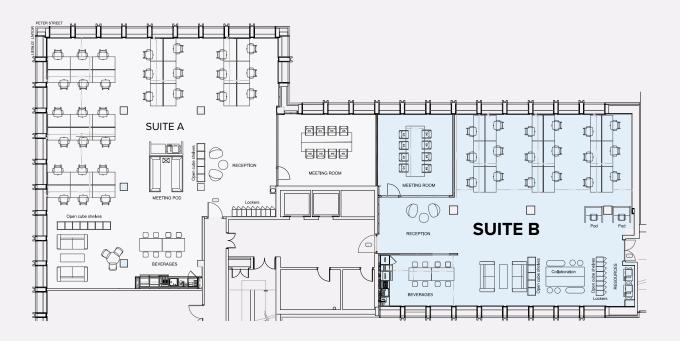

# Fitted offices from 2,133 Sq Ft with secure on-site parking.

| Floor | Suites  | Sq Ft | Sq M |  |
|-------|---------|-------|------|--|
| 02    | Suite A | 2,357 | 218  |  |
| 02    | Suite B | 2,133 | 198  |  |

# - Available Space - 2nd Floor Split

02

| Suite | Sq Ft | Sq M |  |
|-------|-------|------|--|
| А     | 2,357 | 218  |  |

# - Available Space - 2nd Floor Split

02

| Suite | Sq Ft | Sq M |  |
|-------|-------|------|--|
| В     | 2,133 | 198  |  |