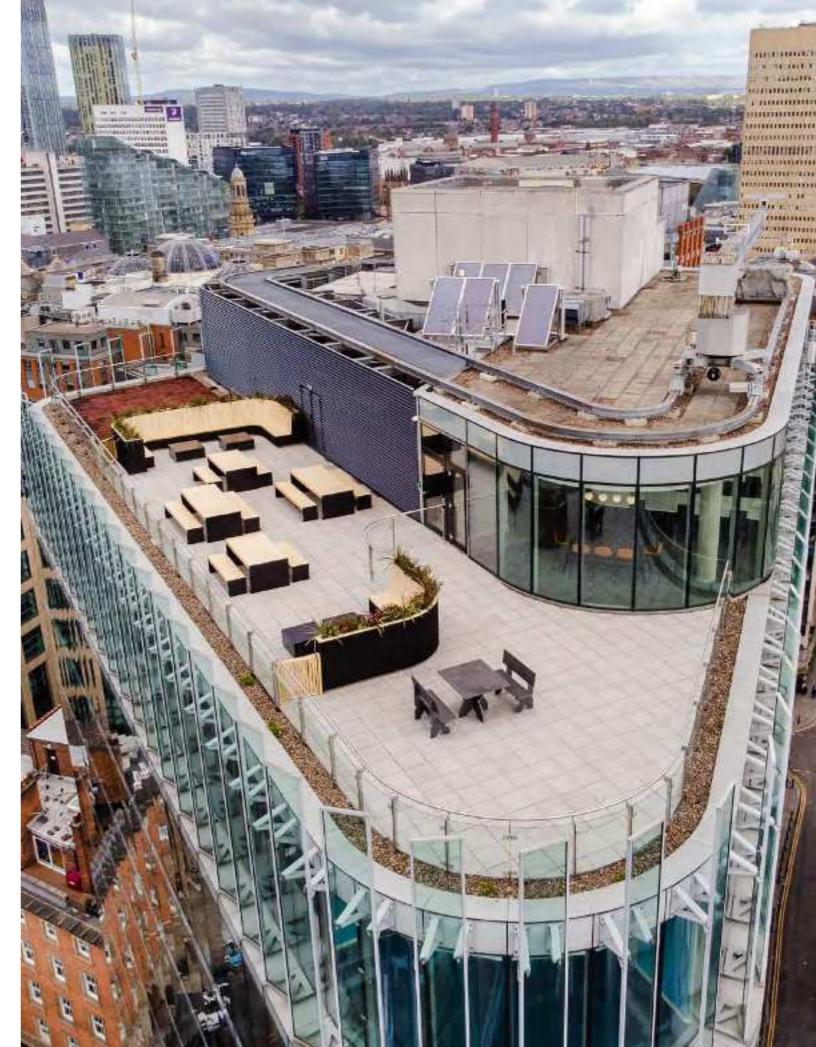

#### <u>14th Floor</u>

#### Communal Roof Terrace

hancery Place's new addition to the building is it's impressive roof terrace which offers uninterupted panoramic views across Manchester's skyline. The roof terrace space is ideally positioned for social space, workspace, and well-being for Chancery Place residents.