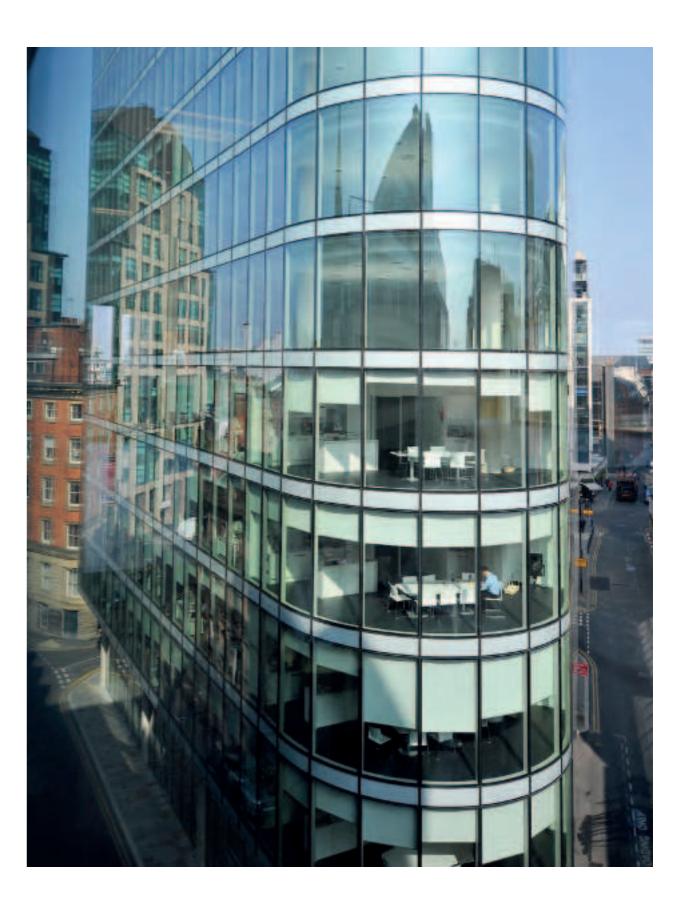

#### <u>Rising High</u>

nside and out, Chancery Place is designed to wow. Gazing up at the building from street level, those soaring, curved glass elevations provide plenty of prestige and drama. From within, the full-height glazing allows for sweeping panoramic views across the city.

The extensive glazing also allows you to utilise every inch of your floor space,

offering a beautiful blank canvas onto which to project your company's personality.

Chancery Place's floorplate sizes allow you to make an entire floor your own, or if you need less space, the floorplates are designed to create smaller suites from 2,000 sq ft, which are equally as impressive.