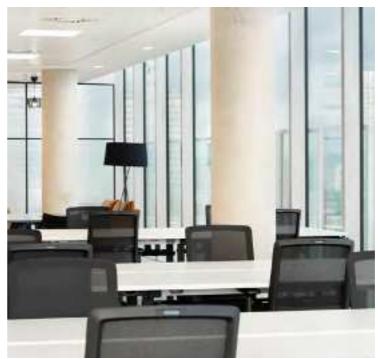

### **<u>1st Floor:</u>** 'Fitted and furnished' workspace

Workspaces available from 1,500 sq ft to 2,500 sq ft

he 1st floor of Chancery Place is being sub-divided to provide contemporary fitted and furnished workspace within the heart of the city. The design will follow the ethos and quality that has been delivered on both Level 11 and Level 14 and is shown within the attached imagery. The suites are ultra-modern and sit adjacent to a multipurpose breakout space that supports agile working, and access to private meeting spaces to host client meeting and events.

## **Typical floor:** Indicative Space Plan

3 meeting rooms 1 collaboration space 1 open meeting space 1 tea point

**Occupancy Density** 1:9 sq m