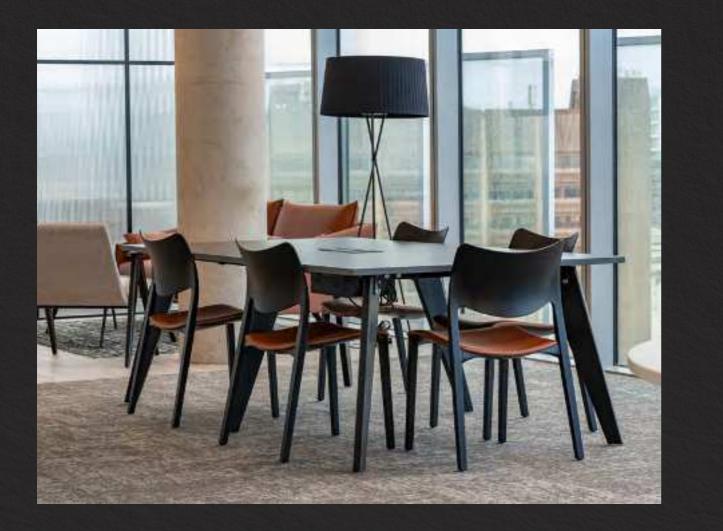

### **<u>1st Floor:</u>** 'Fitted and furnished' workspace

Workspaces available from 1,500 sq ft to 2,500 sq ft

he 1st floor of Chancery Place is being sub-divided to provide contemporary fitted and furnished workspace within the heart of the city. The design will follow the ethos and quality that has been delivered on both Level 11 and Level 14 and is shown within the attached imagery. The suites are ultra-modern and sit adjacent to a multipurpose breakout space that supports agile working, and access to private meeting spaces to host client meeting and events.

## **Typical floor:** Indicative Space Plan

3 meeting rooms 1 collaboration space 1 open meeting space 1 tea point

**Occupancy Density** 1:9 sq m