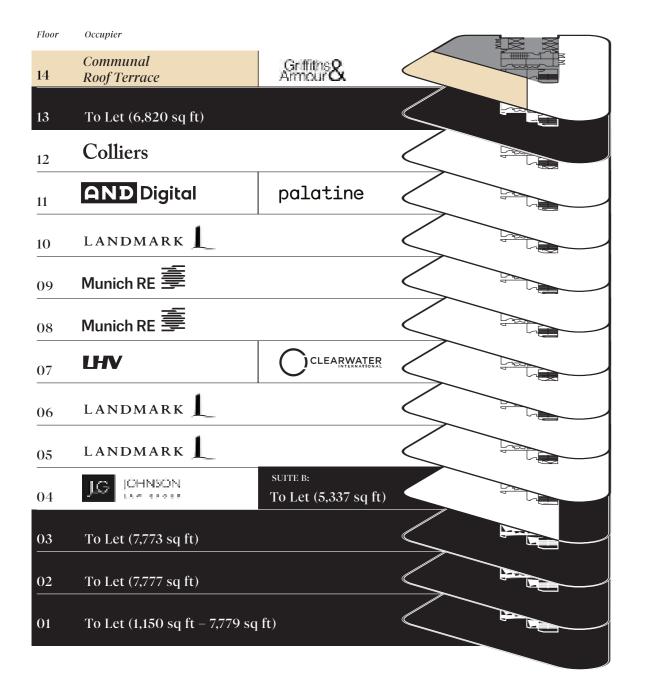

### **<u>1st Floor:</u>** 'Fitted and furnished' workspace

Workspaces available from 1,500 sq ft to 2,500 sq ft

he 1st floor of Chancery Place is being sub-divided to provide contemporary fitted and furnished workspace within the heart of the city. The design will follow the ethos and quality that has been delivered on both Level 11 and Level 14 and is shown within the attached imagery. The suites are ultra-modern and sit adjacent to a multipurpose breakout space that supports agile working, and access to private meeting spaces to host client meeting and events.

## **Typical floor:** Indicative Space Plan

3 meeting rooms 1 collaboration space 1 open meeting space 1 tea point

**Occupancy Density** 1:9 sq m