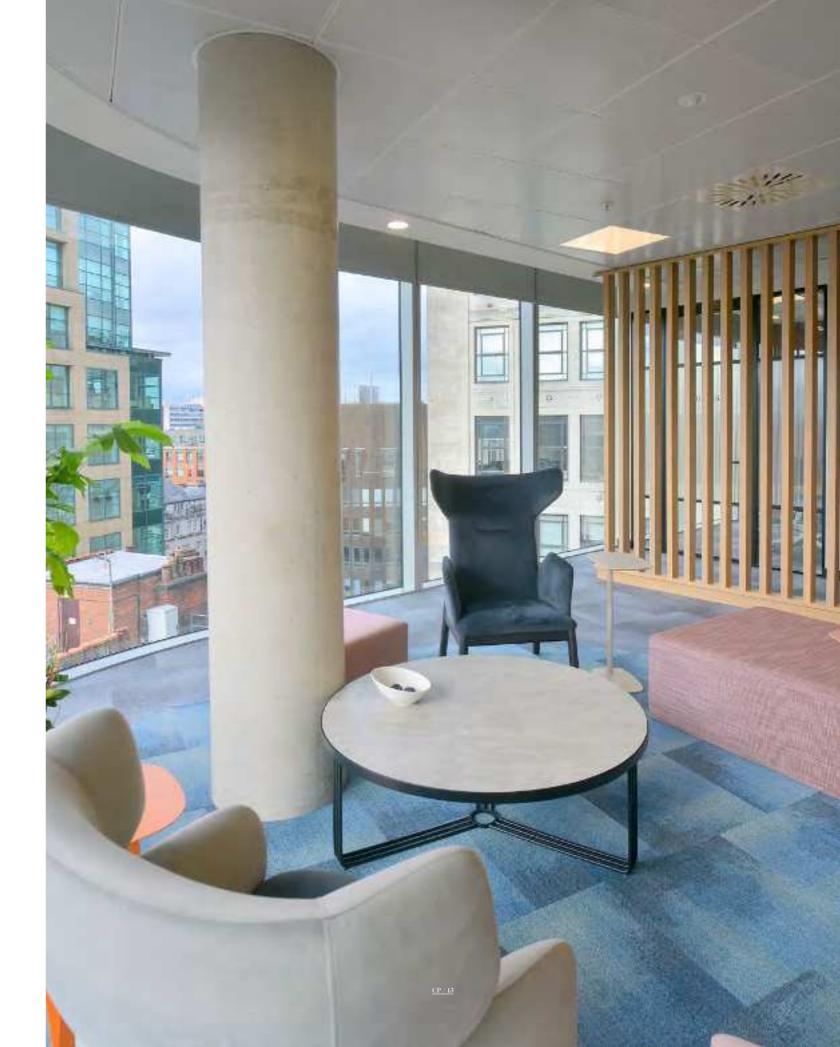

### **<u>1st Floor:</u>** 'Fitted and furnished' workspace

Workspaces available from 1,500 sq ft to 2,500 sq ft

he 1st floor of Chancery Place is being sub-divided to provide contemporary fitted and furnished workspace within the heart of the city. The design will follow the ethos and quality that has been delivered on both Level 11 and Level 14 and is shown within the attached imagery. The suites are ultra-modern and sit adjacent to a multipurpose breakout space that supports agile working, and access to private meeting spaces to host client meeting and events.