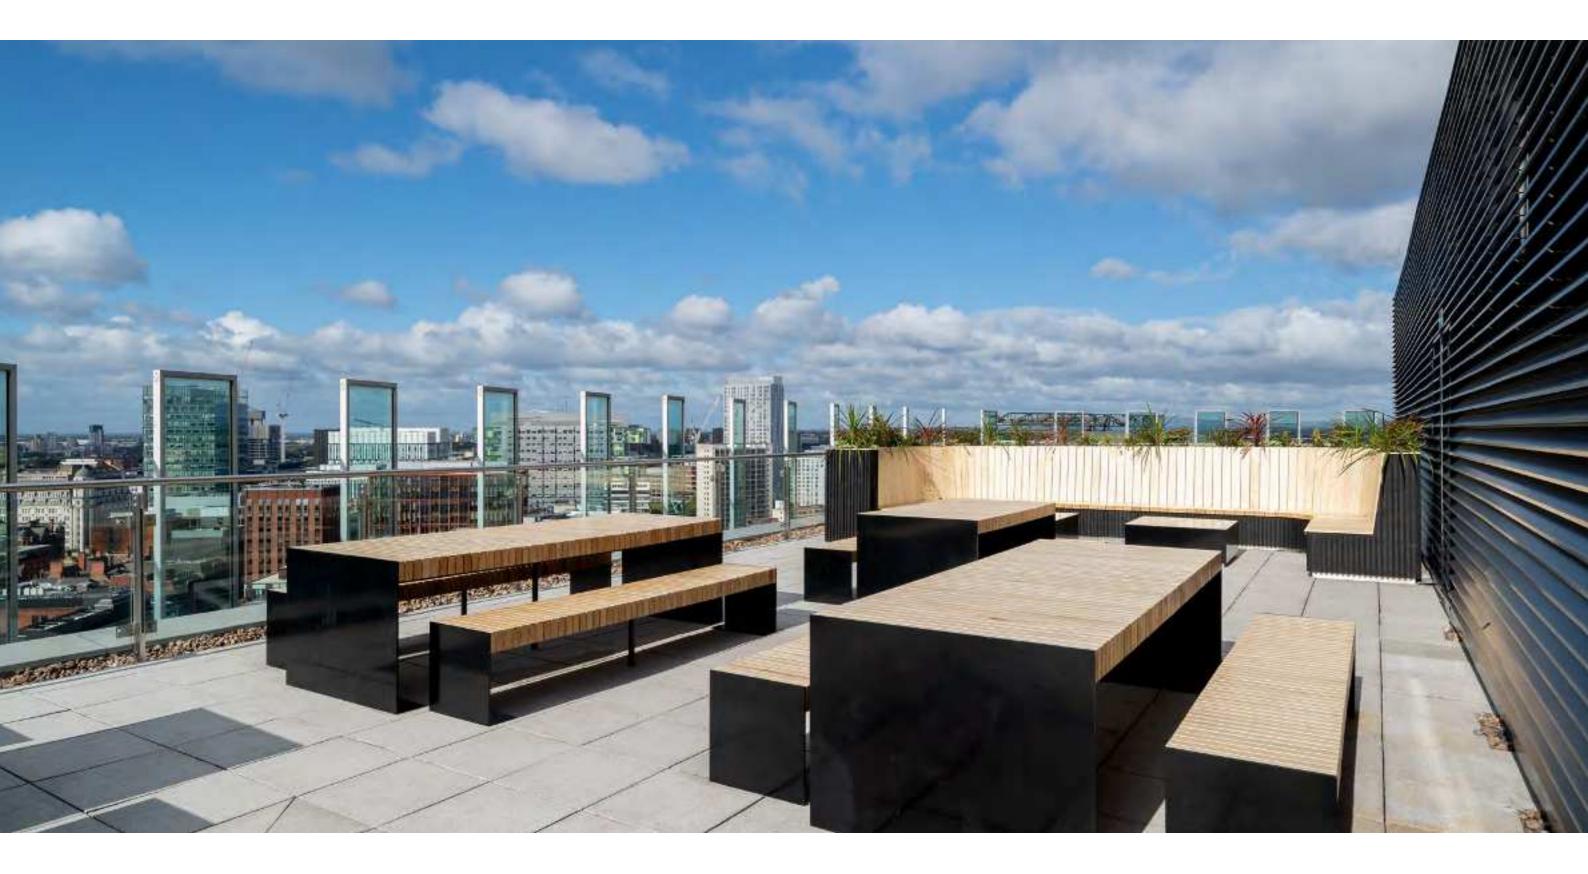

#### Communal Roof Terrace

hancery Place's new addition to the building is it's impressive roof terrace which offers uninterupted panoramic views across Manchester's skyline. The roof terrace space is ideally positioned for social space, workspace, and well-being for Chancery Place residents.