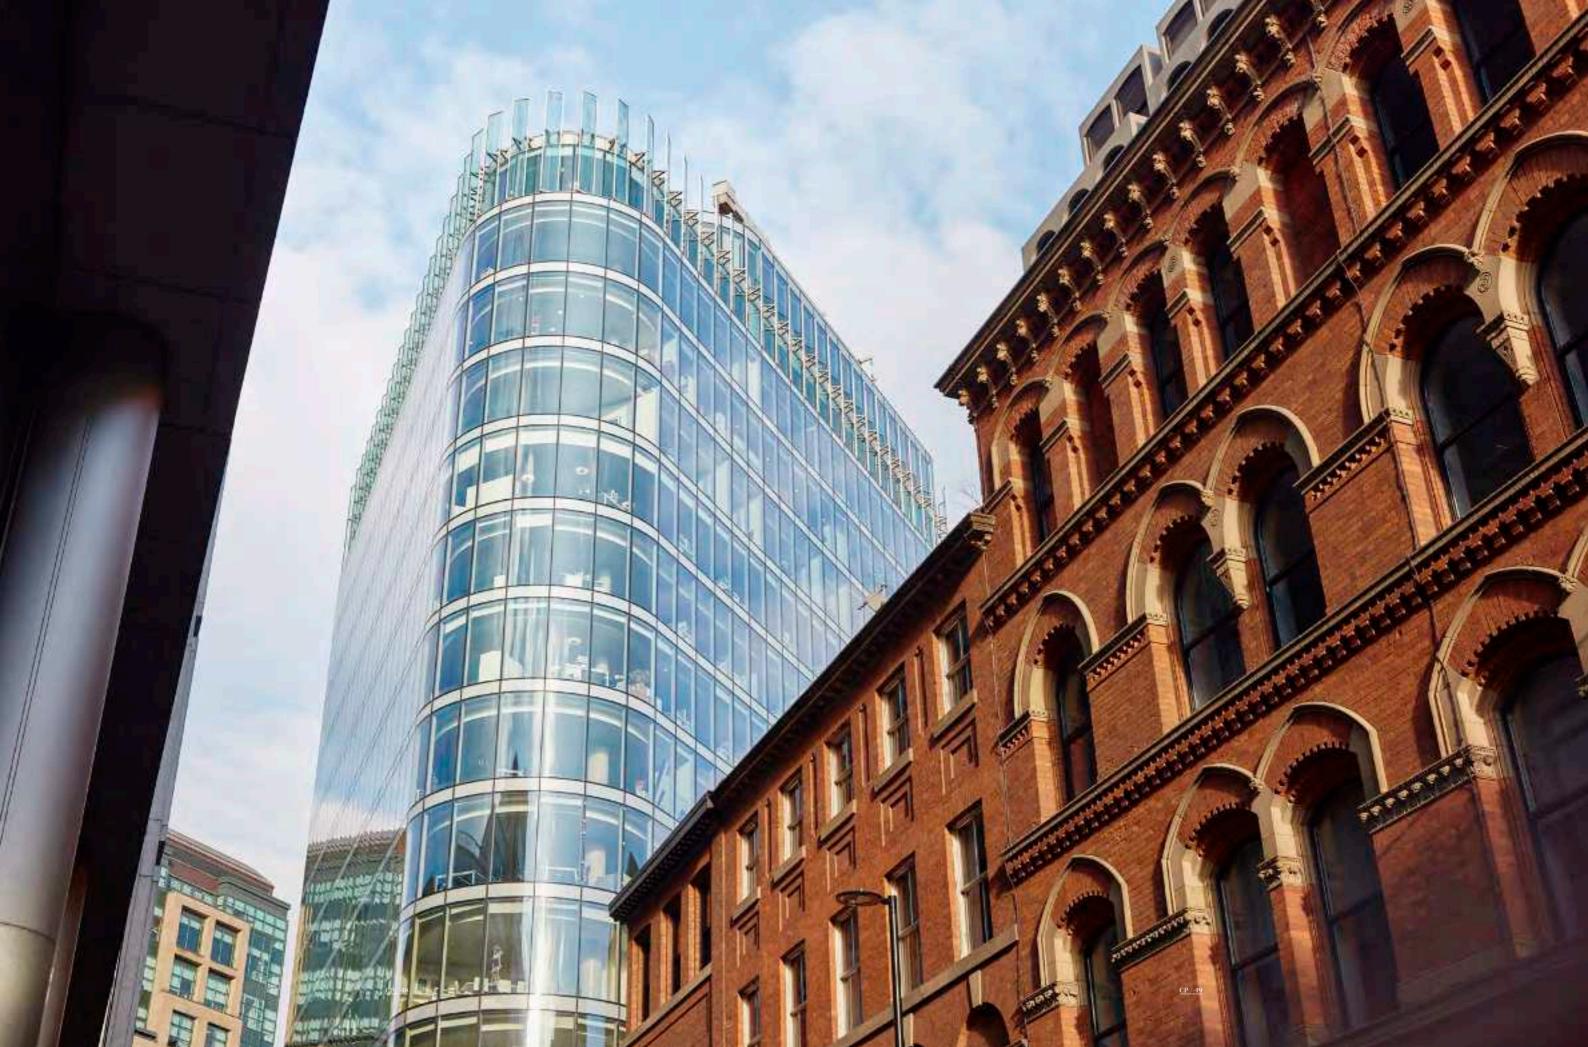

#### <u>Rising High</u>

nside and out, Chancery Place is designed to wow. Gazing up at the building from street level, those soaring, curved glass elevations provide plenty of prestige and drama. From within, the full-height glazing allows for sweeping panoramic views across the city.