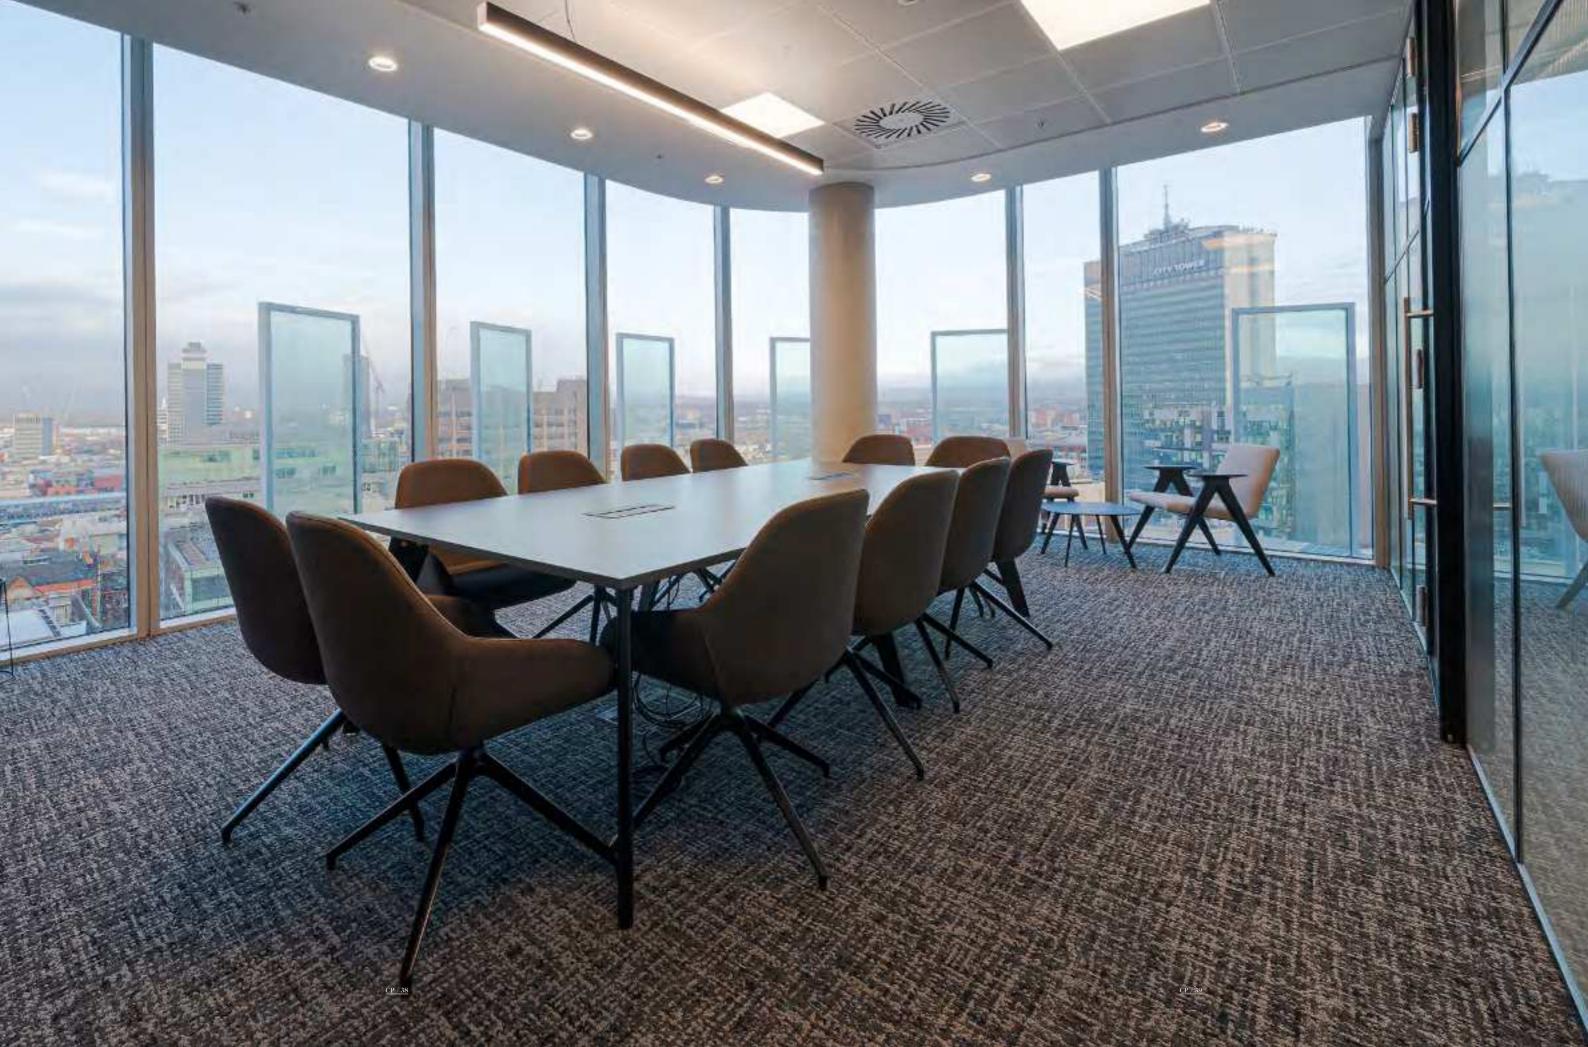

### **<u>1st Floor:</u>** 'Fitted and furnished' workspace

Workspaces available from 1,500 sq ft to 2,500 sq ft

he 1st floor of Chancery Place is being sub-divided to provide contemporary fitted and furnished workspace within the heart of the city. The design will follow the ethos and quality that has been delivered on both Level 11 and Level 14 and is shown within the attached imagery. The suites are ultra-modern and sit adjacent to a multipurpose breakout space that supports agile working, and access to private meeting spaces to host client meeting and events.

## **Typical floor:** Indicative Space Plan

3 meeting rooms 1 collaboration space 1 open meeting space 1 tea point

**Occupancy Density** 1:9 sq m