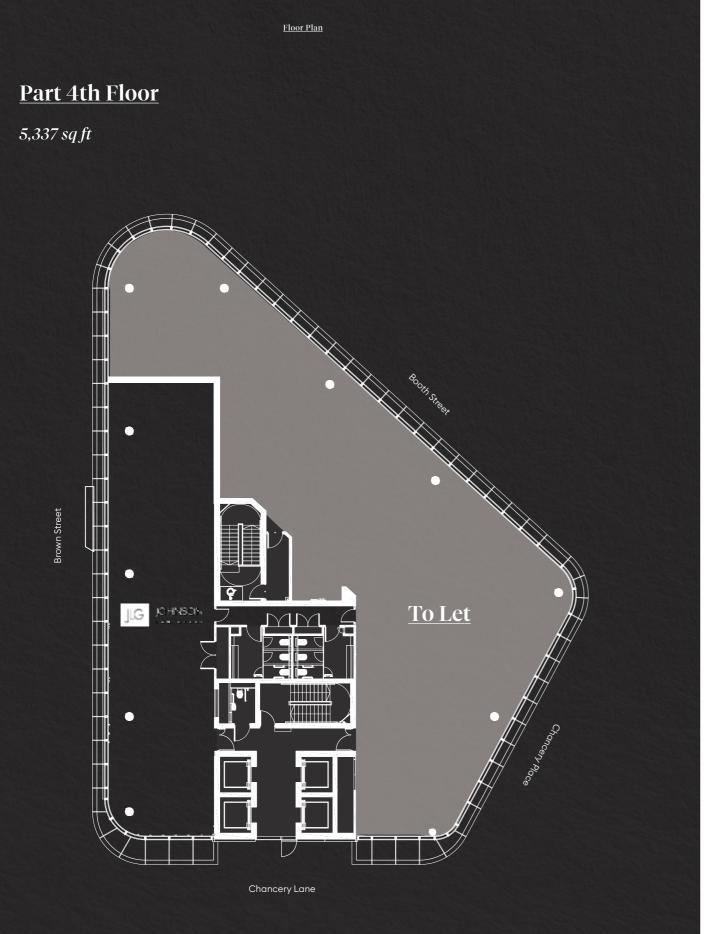

#### A Closer Look

Suites available from 1,862 sq ft to 39,000 sq ft.

Excellent natural daylight to all floors

 $\downarrow \downarrow \downarrow \downarrow$ Four pipe fan-coil air-conditioning system

Cycle storage, shower rooms and lockers