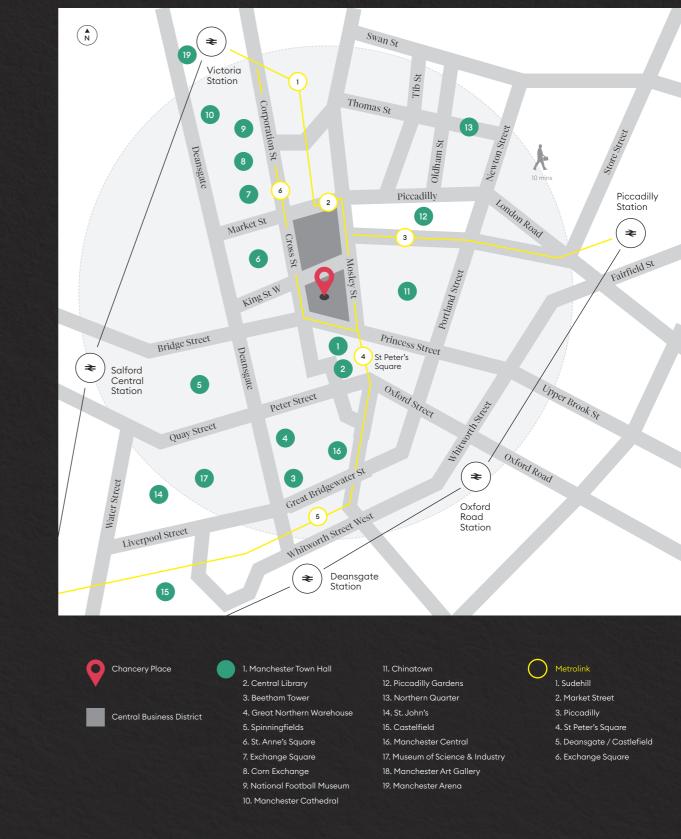

chancery place.

King Street

Manchester Manchester Cathedral Arndale

Manchester Arena

Victoria Station

Market Street

Lifestyle & Amenity

#### Chancery Place

#### Six Hotspots Within a Five-Minute Walk

There's no place in the world quite like Manchester. At Chancery Place, you couldn't be better situated to take advantage of everything the city has to offer, from culture to cocktails, fine dining to designer fashion.