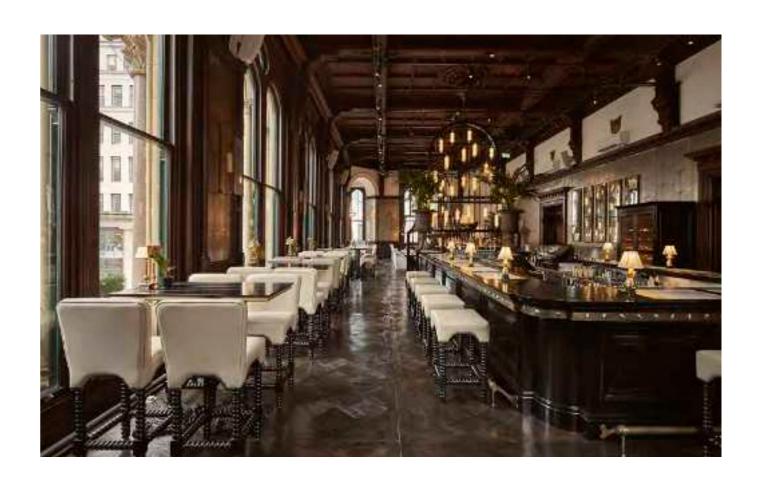

#### **Grand Pacific**

With its opulent aesthetic, exceptional menu and beguiling choice of drinks, Grand Pacific is the choice for Manchester's most style-conscious foodies. The feel here is old colonial at its grandest, while the flavours are wonderfully eclectic. A stunning 25-foot bar provides the perfect environment in which to sip one of Grand Pacific's exquisite cocktails. Meanwhile, in the private dining room the décor is as impressive as the dishes.

## "Opulence reigns at Grand Pacific, a refined-yet-welcoming dining experience."

Manchester Evening News