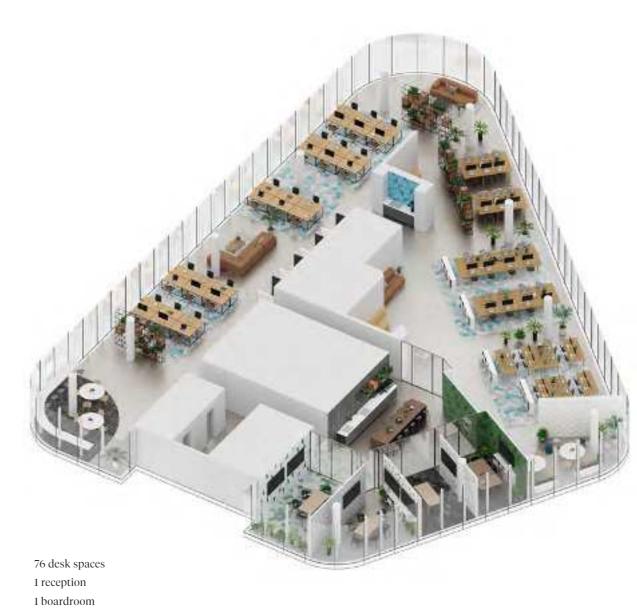

## **Typical floor:** Indicative Space Plan

3 meeting rooms 1 collaboration space 1 open meeting space 1 tea point

**Occupancy Density** 1:9 sq m