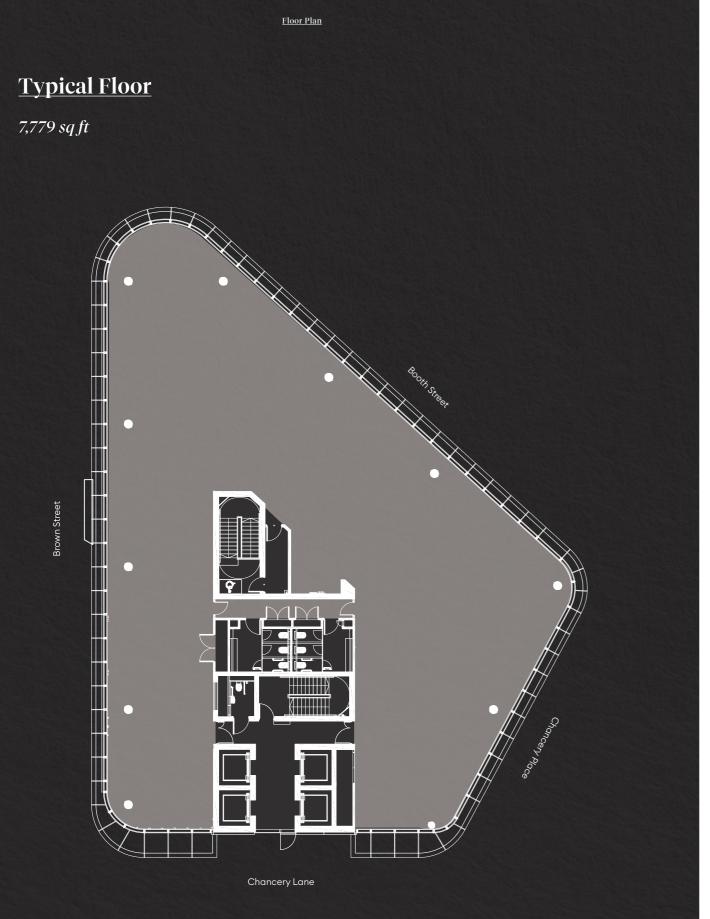

## **Typical floor:** Indicative Space Plan

3 meeting rooms 1 collaboration space 1 open meeting space 1 tea point

**Occupancy Density** 1:9 sq m