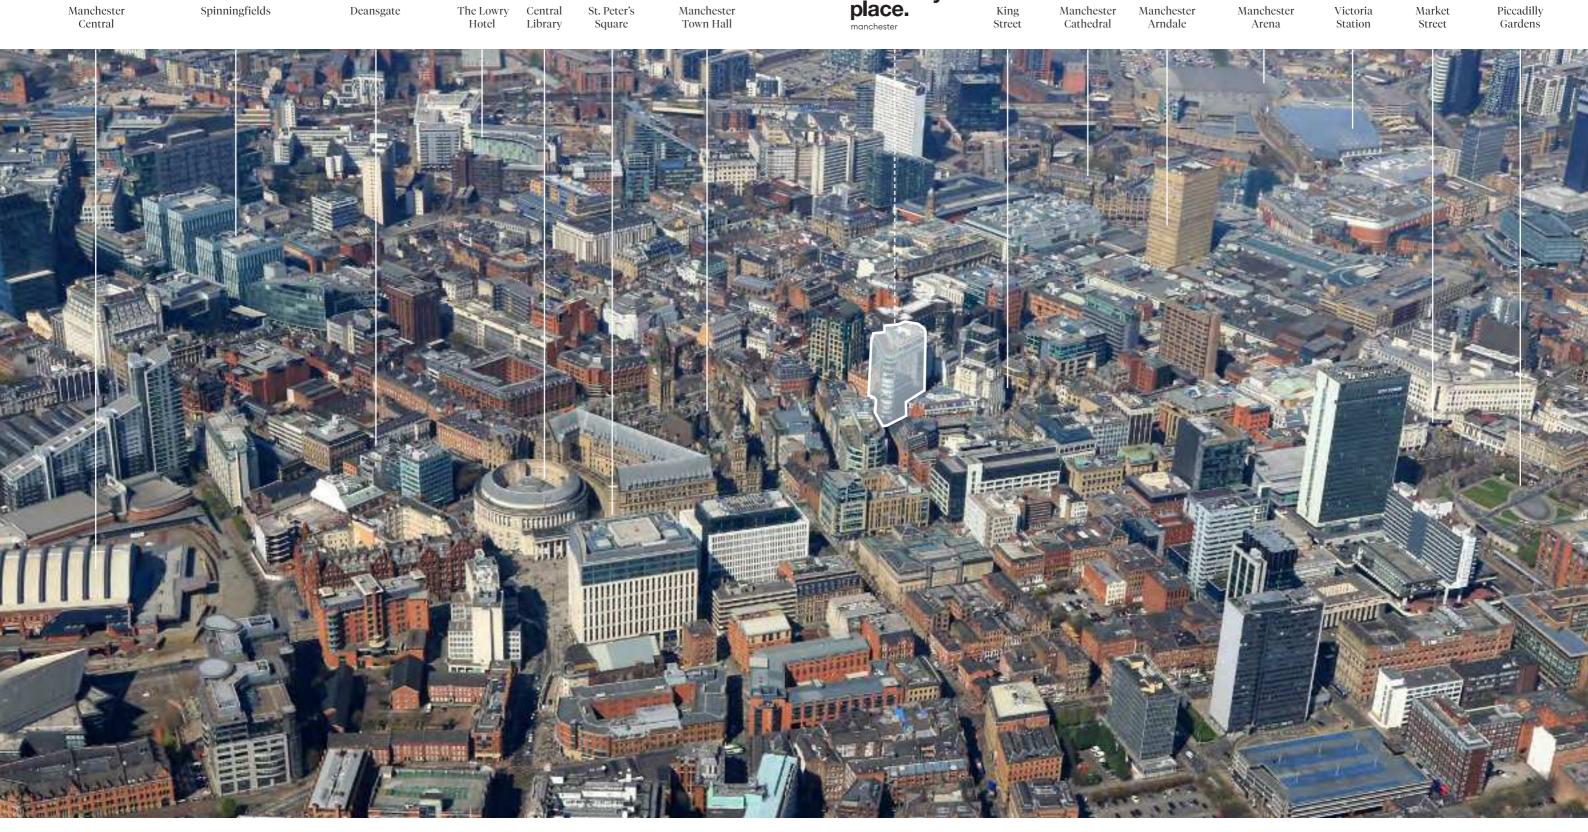

Turning Heads in the Heart of the City

In Manchester's central business district, one building towers above all others.

# 15 storeys high. Yet there's more to this stunning building than sheer scale.

mposing yet inviting, corporate yet cool, luxurious yet understated. There's nowhere else quite like Chancery Place.

Real thought has gone into making this a brilliant place to work and a memorably impressive place to visit, and that shines through in every aspect of the building.

#### <u>Rising High</u>

nside and out, Chancery Place is designed to wow. Gazing up at the building from street level, those soaring, curved glass elevations provide plenty of prestige and drama. From within, the full-height glazing allows for sweeping panoramic views across the city.