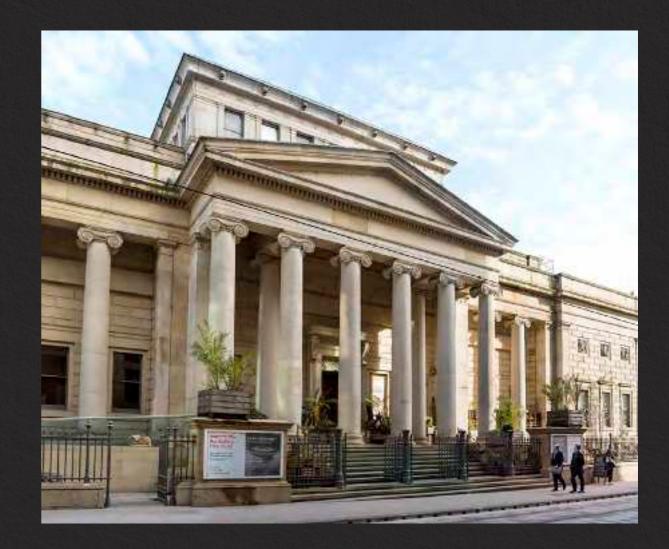

#### For the Culture Vultures

#### Manchester Art Gallery

Housed in three interconnected buildings - the earliest of which dates back to 1823 - Manchester Art Gallery is home to 2,000 oil paintings, 3,000 watercolours and drawings, 250 sculptures, 90 miniatures, 1,000 prints and more than 13,000 decorative art objects. That should be more than enough to while away an upliftingly cultured lunch-break.

"An oasis of calm, slap bang in the city centre. And what a collection! A genuinely world-class gallery."

Time Out