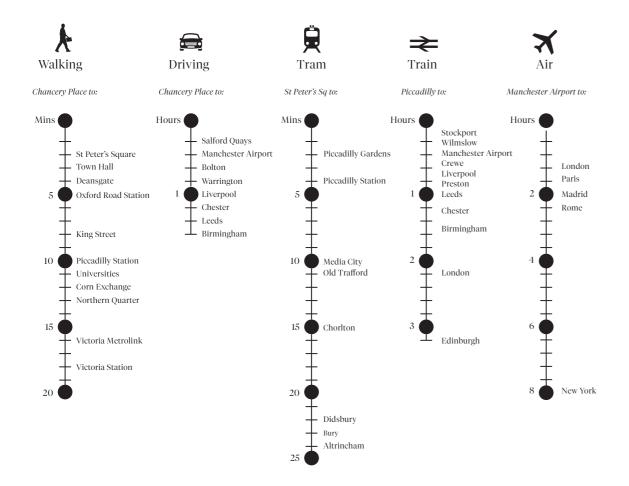

# **Chancery Place is** perfectly placed.

 $\mathbf{7}$  ou're just moments from St. Peter's Square, the central hub of the region-wide Metrolink tram system, and less than 10 minutes' walk from Manchester Piccadilly rail station. There are three high-speed trains to London Euston every hour, with a journey time of just two hours and five minutes.