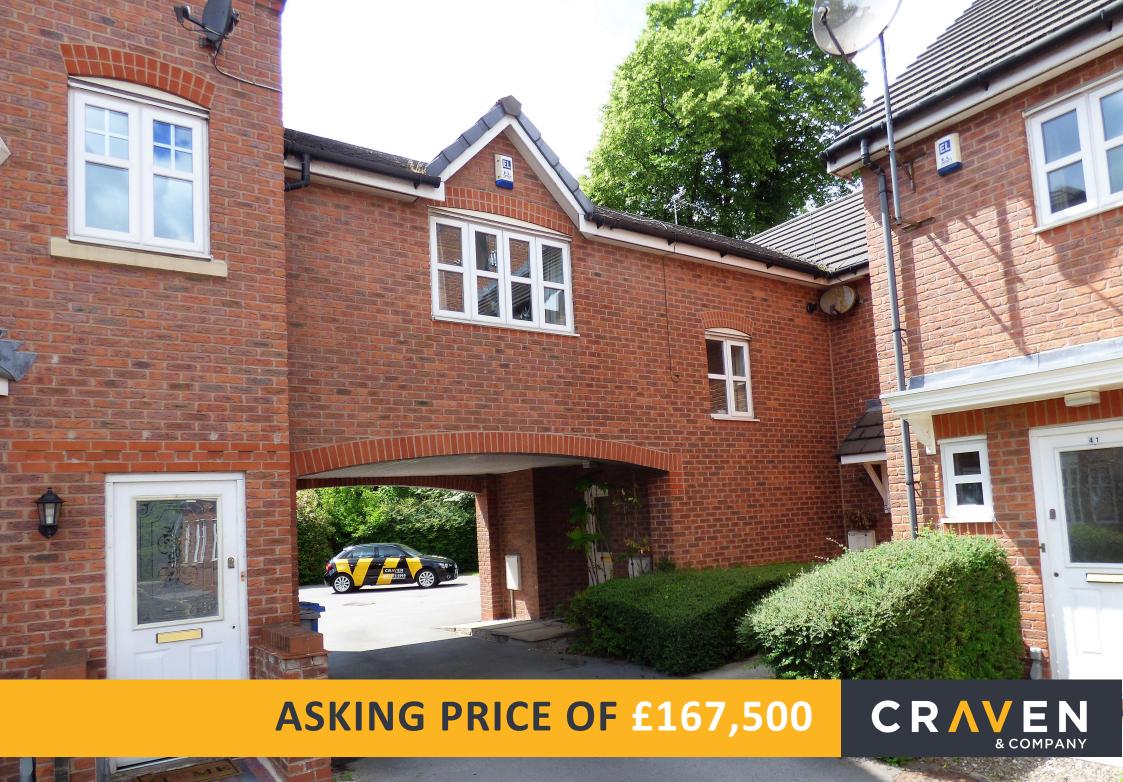

## 37 Ridings Close , Sale, M33 2ZP

**ASKING PRICE OF** £167,500

**SQUARE FOOTAGE**: 465 sq ft

**COUNCIL TAX BAND:** B

**TENURE:** Freehold

**SERVICE CHARGE:** 

**SAT NAV DIRECTIONS:** M33 2ZP

## **PROPERTY SUMMARY**

A rare opportunity to purchase a beautifully presented one bed split level apartment. Private entrance to the ground floor, where there is a hallway, entrance storage and large bathroom. To the first floor there is a good sized double bedroom and an open plan lounge/kitchen with laminated flooring. This spacious flat has been well looked after and would be perfect for both a first time buyer or an investor. Located down a secure cul-de-sac with designated parking. This is a must see to really appreciate location and character. Please call to arrange a viewing.