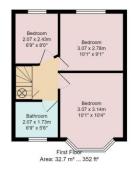

## 35 Oldfield Crescent, Chester, CH4 7PE

Total Floor Area: 65.3 m² ... 703 ft²

All measurements are approximate and for display purposes only.

Drawn by: Manchester EPC | 07872314115 | hello@manchesterepc.com