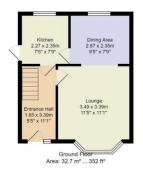

## 35 Oldfield Crescent, Chester, CH4 7PE

Total Floor Area: 65.3 m² ... 703 ft²

All measurements are approximate and for display purposes only.

Drawn by: Manchester EPC | 07872314115 | hello@manchesterepc.com