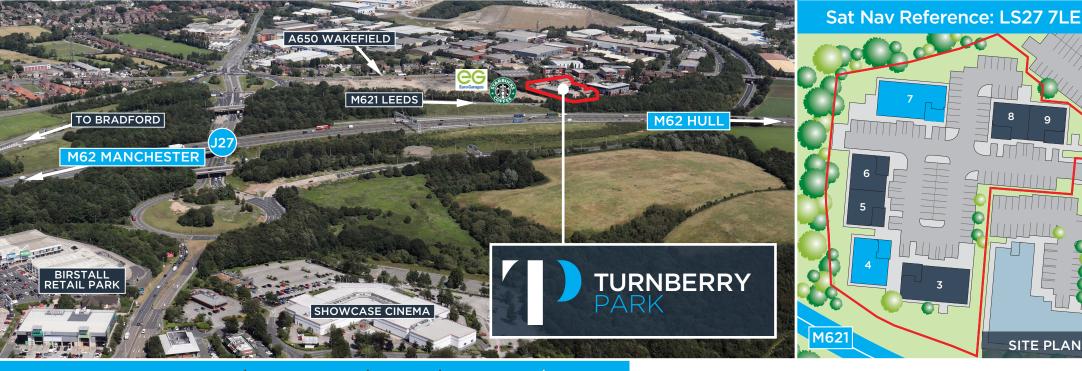

#### LOCATION

Turnberry Park is strategically positioned on the A650 just off iunction 27 of the M62 at its intersection with the M621, approximately 5 miles south west of Leeds city centre. The Birstall Retail Park is within a short drive of the site providing a range of conveniently accessible amenities, restaurants, retailers and services and Morley town centre is also within a 10 minute drive of the scheme.

### **ACCOMMODATION**

| UNIT                                                | SIZE        | PARKING           |
|-----------------------------------------------------|-------------|-------------------|
| Unit 4                                              | 4,150 sq ft | 14 parking spaces |
| (may split to floor by floor to provide 2,075sq ft) |             |                   |
| Unit 7                                              | 6,068 sq ft | 22 parking spaces |