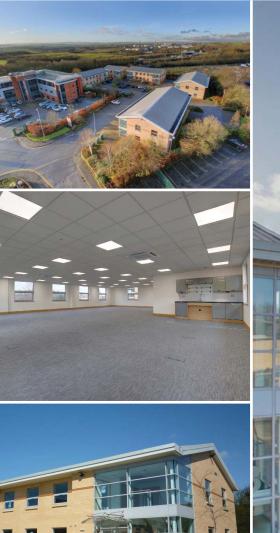

#### **SPECIFICATION**

- Two storey detached office buildings offering entirely self-contained accommodation
- Fully DDA compliant
- Grade A specification with air conditioning throughout
- Full integrated kitchen facilities on both floors
- High speed broadband readily available
- EPC rating-B
- State of the art security system
- Designated car parking spaces

### **ACCOMMODATION**

| UNIT                                                | SIZE        | PARKING           |
|-----------------------------------------------------|-------------|-------------------|
| Unit 4                                              | 4,150 sq ft | 14 parking spaces |
| (may split to floor by floor to provide 2,075sq ft) |             |                   |
| Unit 7                                              | 6,068 sq ft | 22 parking spaces |