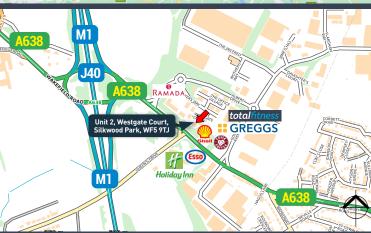

# **LOCATION & SITUATION**

Westgate Court is situated on the well established Silkwood Park, some 2 miles to the west of Wakefield City Centre just off Junction 40 of the M1 Motorway. The Park is accessed via the A638 Dewsbury Road, which links the M1 Motorway to Wakefield City Centre. Westgate Court is located only 12 miles from Leeds City Centre.