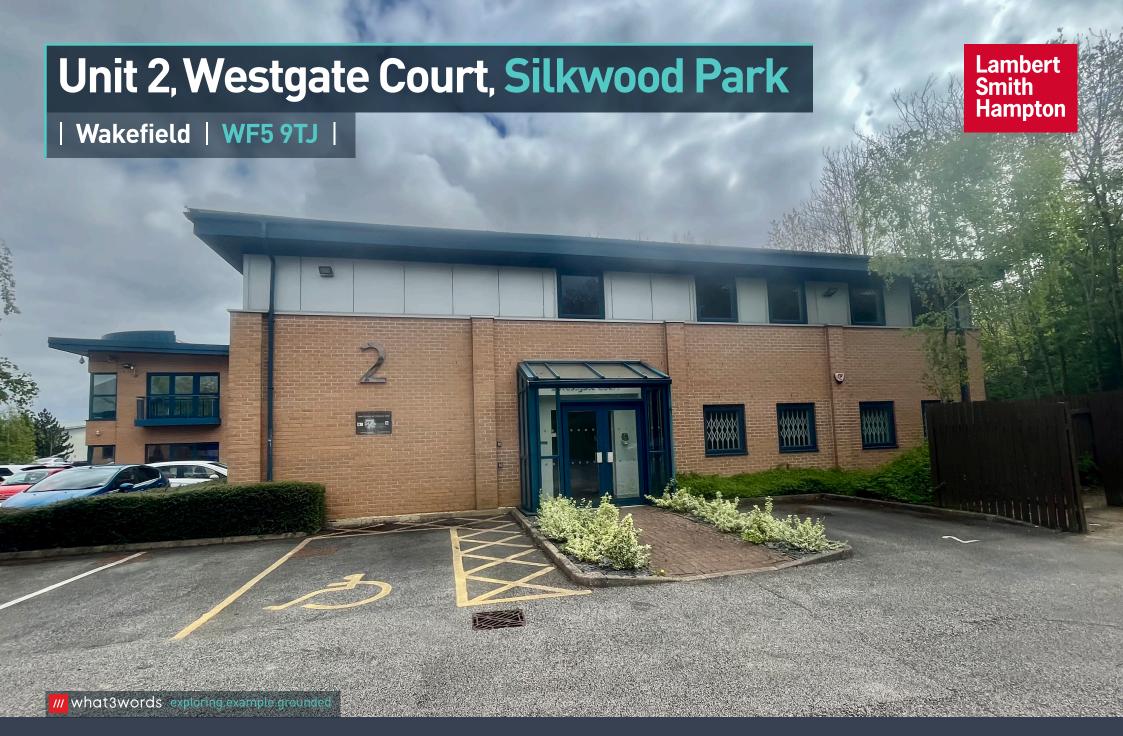

**TO LET Modern Office Accommodation** 

| Unit 2 | Westgate Court | Silkwood Park | Wakefield | WF5 9TJ |

# **LOCATION & SITUATION**

Westgate Court is situated on the well established Silkwood Park, some 2 miles to the west of Wakefield City Centre just off Junction 40 of the M1 Motorway. The Park is accessed via the A638 Dewsbury Road, which links the M1 Motorway to Wakefield City Centre. Westgate Court is located only 12 miles from Leeds City Centre.