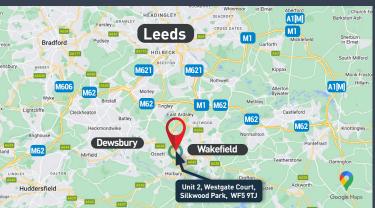

# **LOCATION & SITUATION**

Westgate Court is situated on the well established Silkwood Park, some 2 miles to the west of Wakefield City Centre just off Junction 40 of the M1 Motorway. The Park is accessed via the A638 Dewsbury Road, which links the M1 Motorway to Wakefield City Centre. Westgate Court is located only 12 miles from Leeds City Centre.