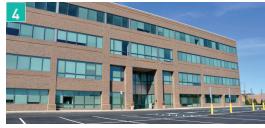

The indicative master plan opposite highlights the range of buildings sizes that can be created as bespoke solutions for your business.

- 1. Future plots HQ or Link buildings
- 2. HQ buildings 50,000 sq ft (4,645 sq m) over 4 floors
- 3. Grow on space 33,000 sq ft (3,000 sq m) over 3 floors
- 4. Link buildings
- 5. Future link buildings 28,000 sq ft (2,620 sq m) over 4 floors
- 6. Solus buildings 43,594 sq ft (4,050 sq m) over 3 floors