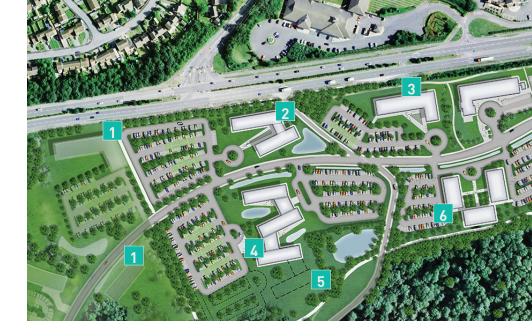

The indicative master plan opposite highlights the range of buildings sizes that can be created as bespoke solutions for your business.

- 1. Future plots HQ or Link buildings
- 2. HQ buildings 50,000 sq ft (4,645 sq m) over 4 floors
- 3. Grow on space 33,000 sq ft (3,000 sq m) over 3 floors
- 4. Link buildings
- 5. Future link buildings 28,000 sq ft (2,620 sq m) over 4 floors
- 6. Solus buildings 43,594 sq ft (4,050 sq m) over 3 floors