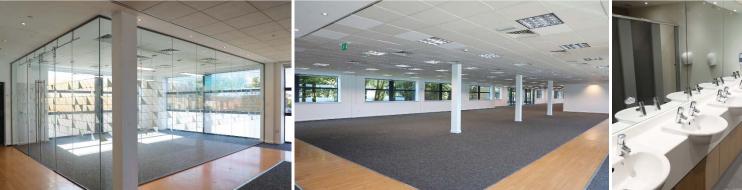

#### **DESCRIPTION**

3 Paragon provides recently refurbished, contemporary office accommodation, accessed via a fully glazed, double height reception. The available suites are on the ground and part first floor and benefit from a modern specification with great natural light. The predominately open plan suites also benefit from glazed meeting rooms on both ground and first floors. The specification of the building and vacant suites benefit from:

- On-site security
- Open plan floor plates
- Recently refurbished
- Male, female and disabled WC's facilities
- Air conditioning
- Raised access floors
- LED + LG7 lighting
- Passenger lift x2
- 24 hour secure access
- 72 car parking spaces (1: 262 sq ft)
- Shower facilities
- Secure Cycle Storage