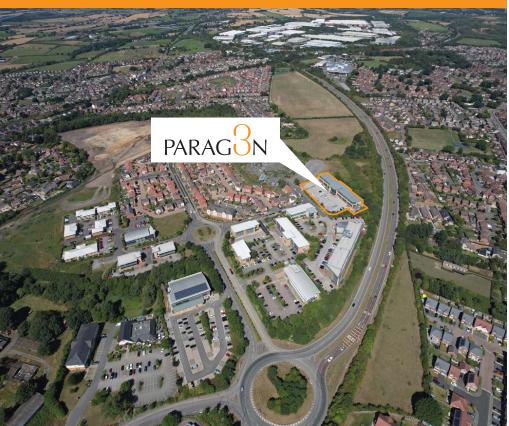

#### **LOCATION**

3 Paragon is located a short distance from Junction 41 of the M1 Motorway, and approximately 1 mile from Wakefield City Centre. The property is well connected by public transport facilities and benefits from a range of amenities within a few minutes walk:

- Aldi McDonald's Costa Coffee Starbucks
- Greggs Subway Poundland