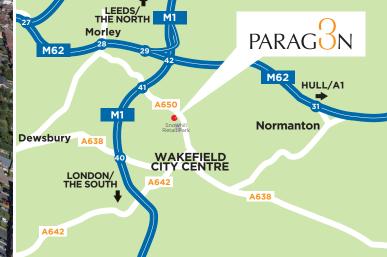

#### **LOCATION**

3 Paragon is located a short distance from Junction 41 of the M1 Motorway, and approximately 1 mile from Wakefield City Centre. The property is well connected by public transport facilities and benefits from a range of amenities within a few minutes walk: