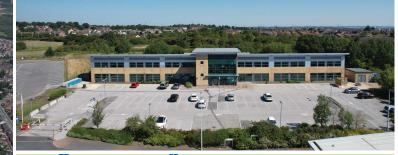

#### **DESCRIPTION**

3 Paragon provides recently refurbished, contemporary office accommodation, accessed via a fully glazed, double height reception. The available suites are on the ground and part first floor and benefit from a modern specification with great natural light. The predominately open plan suites also benefit from glazed meeting rooms on both ground and first floors. The specification of the building and vacant suites benefit from: