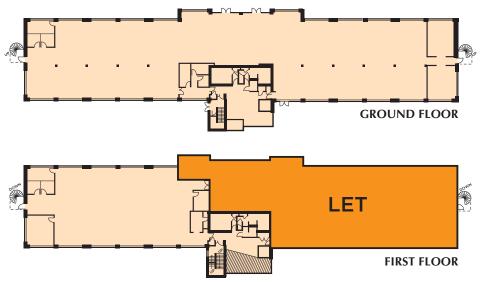

#### **INDICATIVE FLOOR PLANS**

### ACCOMMODATION

| FLOOR      | Sq Ft<br>NIA | Sq M<br>NIA | ACCOMMODATION<br>TYPE |
|------------|--------------|-------------|-----------------------|
| Ground     | 13,717       | 1,274.35    | Offices               |
| Part First | 5,340        | 496.10      | Offices               |
| TOTAL      | 19,057       | 1,770.45    |                       |