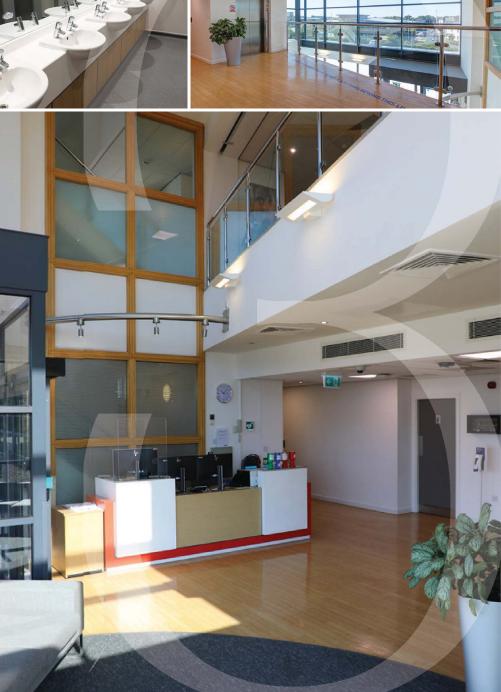

#### **DESCRIPTION**

3 Paragon provides recently refurbished, contemporary office accommodation, accessed via a fully glazed, double height reception. The available suites are on the ground and part first floor and benefit from a modern specification with great natural light. The predominately open plan suites also benefit from glazed meeting rooms on both ground and first floors. The specification of the building and vacant suites benefit from:

- On-site security
- Open plan floor plates
- Recently refurbished
- Male, female and disabled WC's facilities
- Air conditioning
- Raised access floors
- LED + LG7 lighting
- Passenger lift x2
- 24 hour secure access
- 72 car parking spaces (1: 262 sq ft)
- Shower facilities
- Secure Cycle Storage