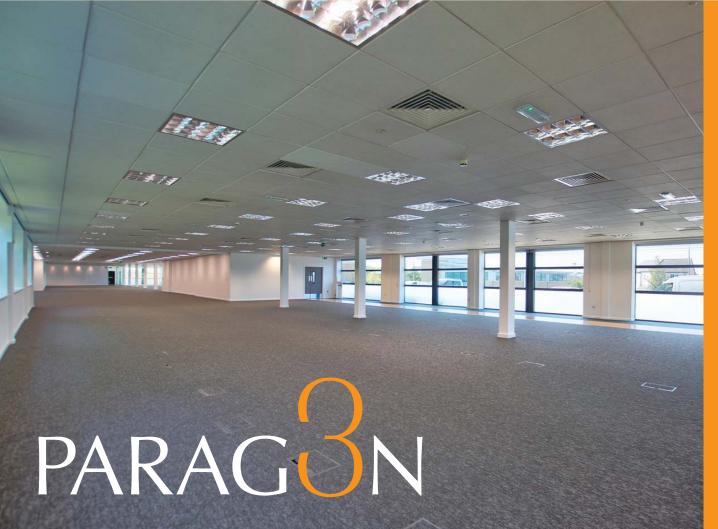

# PARAGON

#### **DESCRIPTION**

3 Paragon provides recently refurbished, contemporary office accommodation, accessed via a fully glazed, double height reception. The available suites are on the ground and part first floor and benefit from a modern specification with great natural light. The predominately open plan suites also benefit from glazed meeting rooms on both ground and first floors. The specification of the building and vacant suites benefit from: