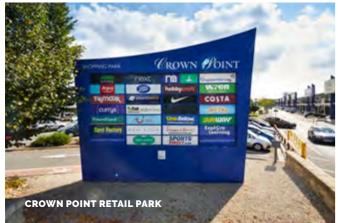

THE BUILDING BENEFITS FROM EASY ACCESS TO A VARIETY OF SHOPS PROVIDING A RANGE OF RETAIL, FOOD & BEVERAGE AND LEISURE AMENITY, ALL WITHIN AN 8 MINUTE WALK.

RAISED ACCESS FLOOR

**BRISE SOLEIL** 

AUTOMATIC SOLAR CONTROLLED BLINDS IN THE ATRIUM