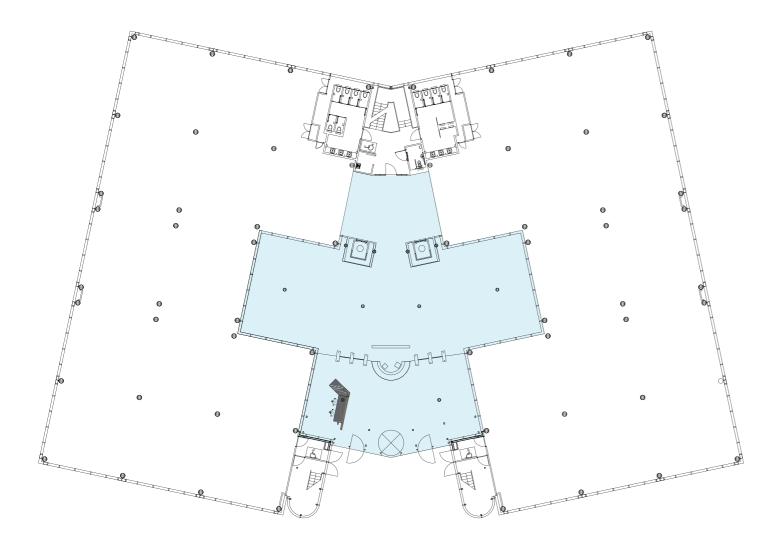

GROUND FLOOR - 17,944 SQ FT (1,667 SQ M)

INDICATIVE SPACE PLANNING TYPICAL FLOOR