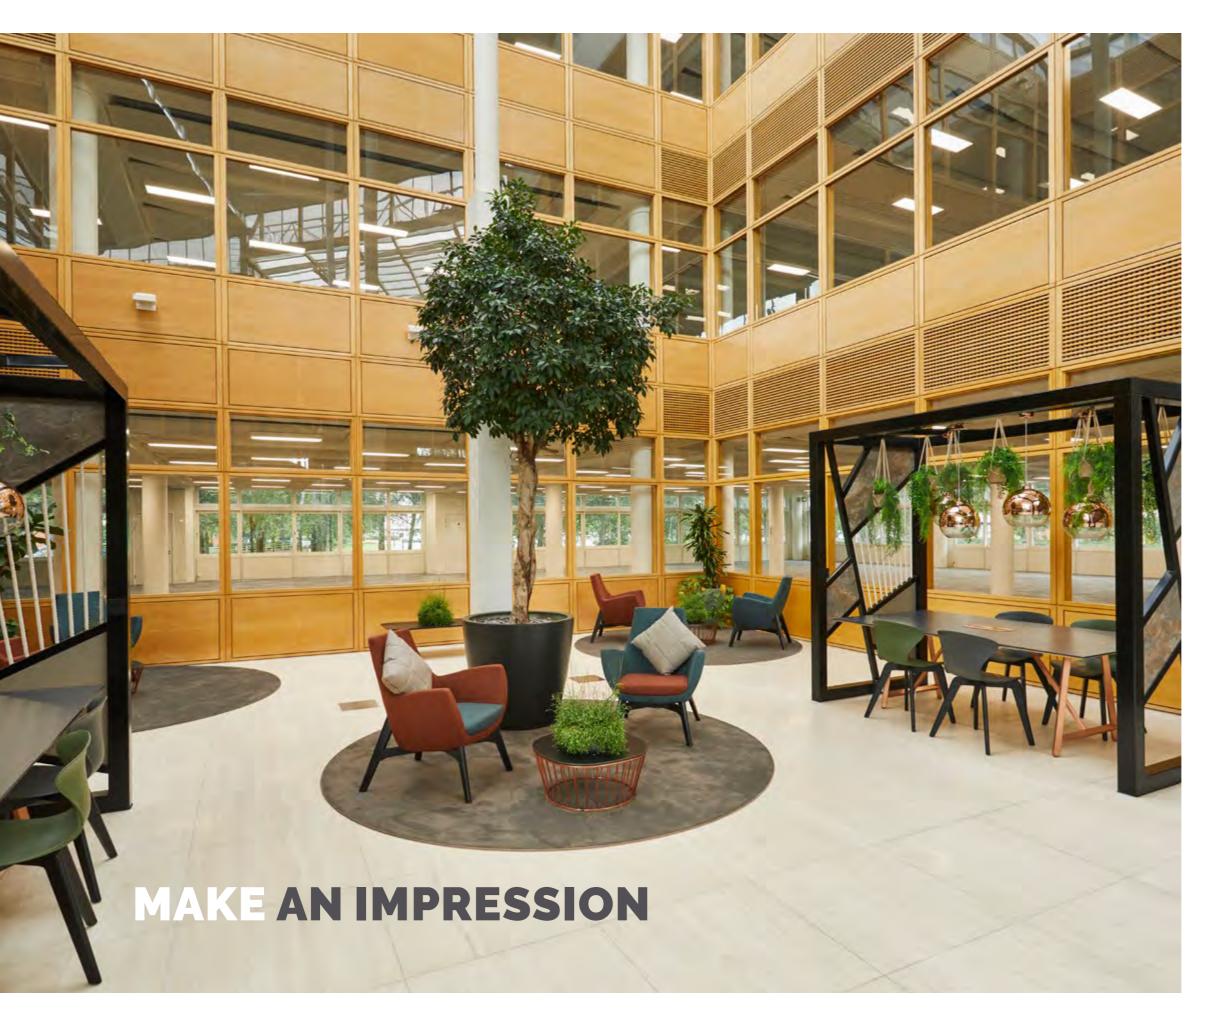

# **CNE**LEEDS CITY OFFICE PARK

1 MEADOW LN, LEEDS LS11 5BD | ONELEEDSCITYOFFICEPARK.COM

HIGHLY EFFICIENT GRADE A OFFICE BUILDING PROVIDING ONE OF THE LARGEST FLEXIBLE FLOOR PLATES IN LEEDS

ONE LEEDS CITY OFFICE PARK PROVIDES
CONTEMPORARY OFFICE ACCOMMODATION
ARRANGED OVER THREE FLOORS WITH A
FULL HEIGHT ATRIUM. IDEAL FOR INFORMAL
MEETINGS, ADDITIONAL BREAKOUT AND
SPACE FOR COLLABORATION.

## JOIN THE LCOP COMMUNITY

CONDUENT AND KNOWBE4 HAVE CHOSEN LCOP GIVEN THE VERY FLEXIBLE AND DIVISIBLE FLOORPLATES. THE LARGE FLOOR PLATES ARE IDEALLY SUITED TO AN OPEN PLAN ENVIRONMENT BUT WHICH ALSO CAN BE DIVIDED UP TO PROVIDE A RANGE OF PRIVATE OFFICES, MEETING ROOMS, COLLABORATION AND BREAK OUT AREAS THE FLOORS HAVING EXCELLENT NATURAL DAYLIGHT.

# EACH FLOOR PROVIDES MODERN OPEN PLAN OFFICE SPACE WHICH CAN SATISFY A FULL RANGE OF OCCUPIER REQUIREMENTS & WILL SUBDIVIDE EASILY

The large open plan floor plates offer the opportunity for an occupier to deliver a unique office design to transform the workplace and enhance the employee experience.