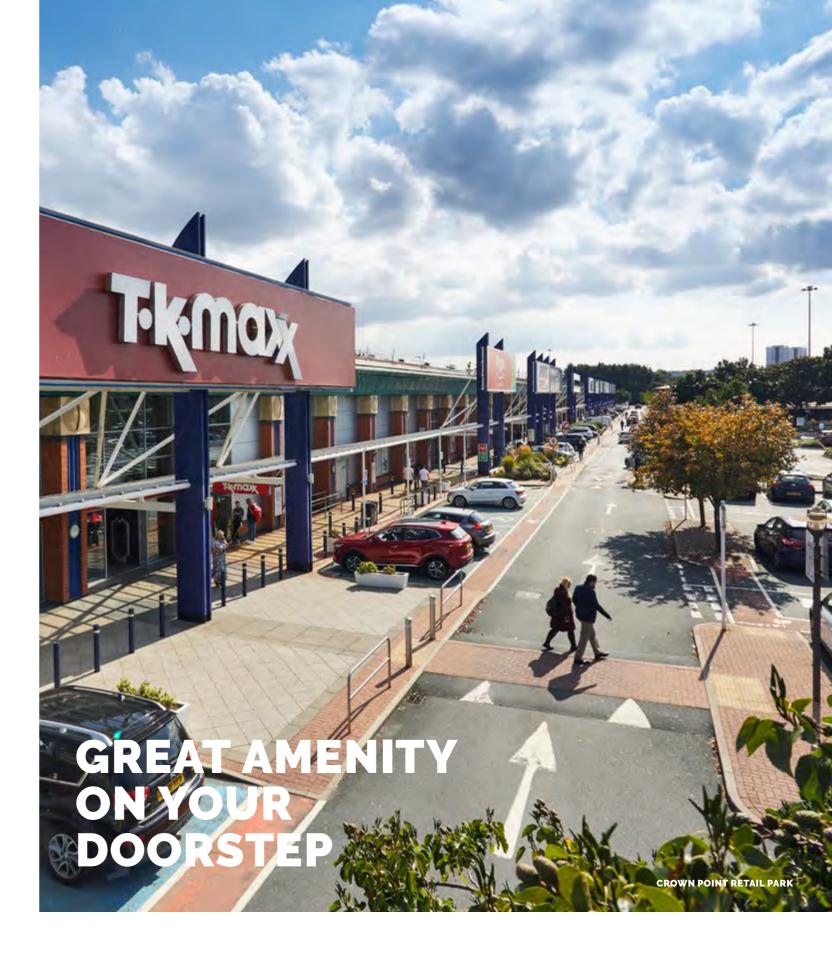

THE BUILDING BENEFITS FROM EASY ACCESS TO A VARIETY OF SHOPS PROVIDING A RANGE OF RETAIL, FOOD & BEVERAGE AND LEISURE AMENITY, ALL WITHIN AN 8 MINUTE WALK.

RAISED ACCESS FLOOR

**BRISE SOLEIL** 

AUTOMATIC SOLAR CONTROLLED BLINDS IN THE ATRIUM