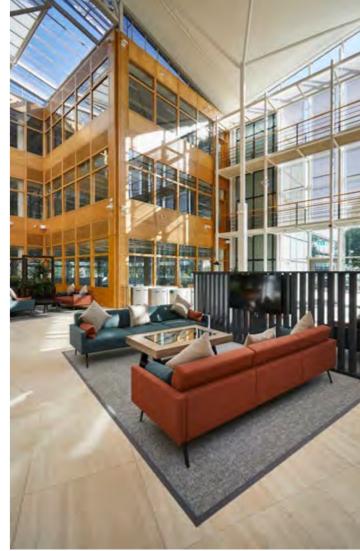

# **CNE**LEEDS CITY OFFICE PARK

1 MEADOW LN, LEEDS LS11 5BD | ONELEEDSCITYOFFICEPARK.COM

HIGHLY EFFICIENT GRADE A OFFICE BUILDING PROVIDING ONE OF THE LARGEST FLEXIBLE FLOOR PLATES IN LEEDS

ONE LEEDS CITY OFFICE PARK PROVIDES
CONTEMPORARY OFFICE ACCOMMODATION
ARRANGED OVER THREE FLOORS WITH A
FULL HEIGHT ATRIUM. IDEAL FOR INFORMAL
MEETINGS, ADDITIONAL BREAKOUT AND
SPACE FOR COLLABORATION.

## JOIN THE LCOP COMMUNITY

CONDUENT AND KNOWBE4 HAVE CHOSEN LCOP GIVEN THE VERY FLEXIBLE AND DIVISIBLE FLOORPLATES. THE LARGE FLOOR PLATES ARE IDEALLY SUITED TO AN OPEN PLAN ENVIRONMENT BUT WHICH ALSO CAN BE DIVIDED UP TO PROVIDE A RANGE OF PRIVATE OFFICES, MEETING ROOMS, COLLABORATION AND BREAK OUT AREAS THE FLOORS HAVING EXCELLENT NATURAL DAYLIGHT.

# EACH FLOOR PROVIDES MODERN OPEN PLAN OFFICE SPACE WHICH CAN SATISFY A FULL RANGE OF OCCUPIER REQUIREMENTS & WILL SUBDIVIDE EASILY

The large open plan floor plates offer the opportunity for an occupier to deliver a unique office design to transform the workplace and enhance the employee experience.