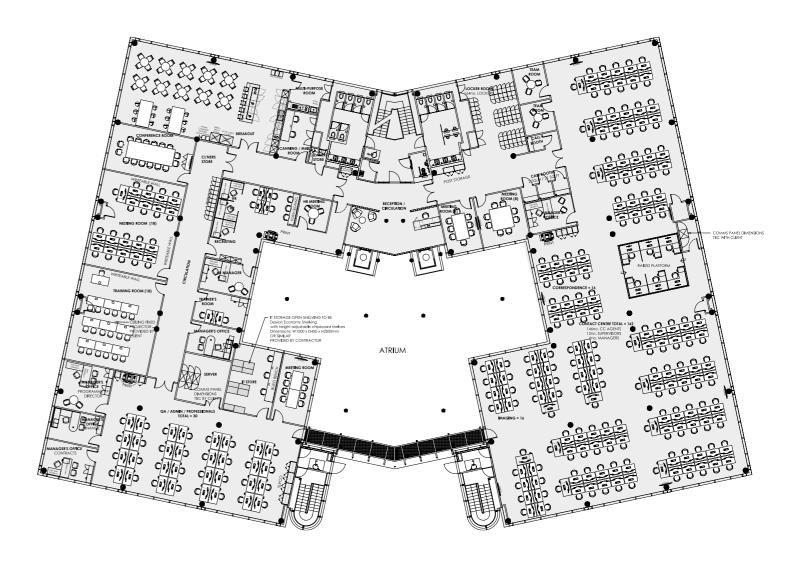

# EACH FLOOR PROVIDES MODERN OPEN PLAN OFFICE SPACE WHICH CAN SATISFY A FULL RANGE OF OCCUPIER REQUIREMENTS & WILL SUBDIVIDE EASILY

The large open plan floor plates offer the opportunity for an occupier to deliver a unique office design to transform the workplace and enhance the employee experience.

GROUND FLOOR - 17,944 SQ FT (1,667 SQ M)

INDICATIVE SPACE PLANNING TYPICAL FLOOR