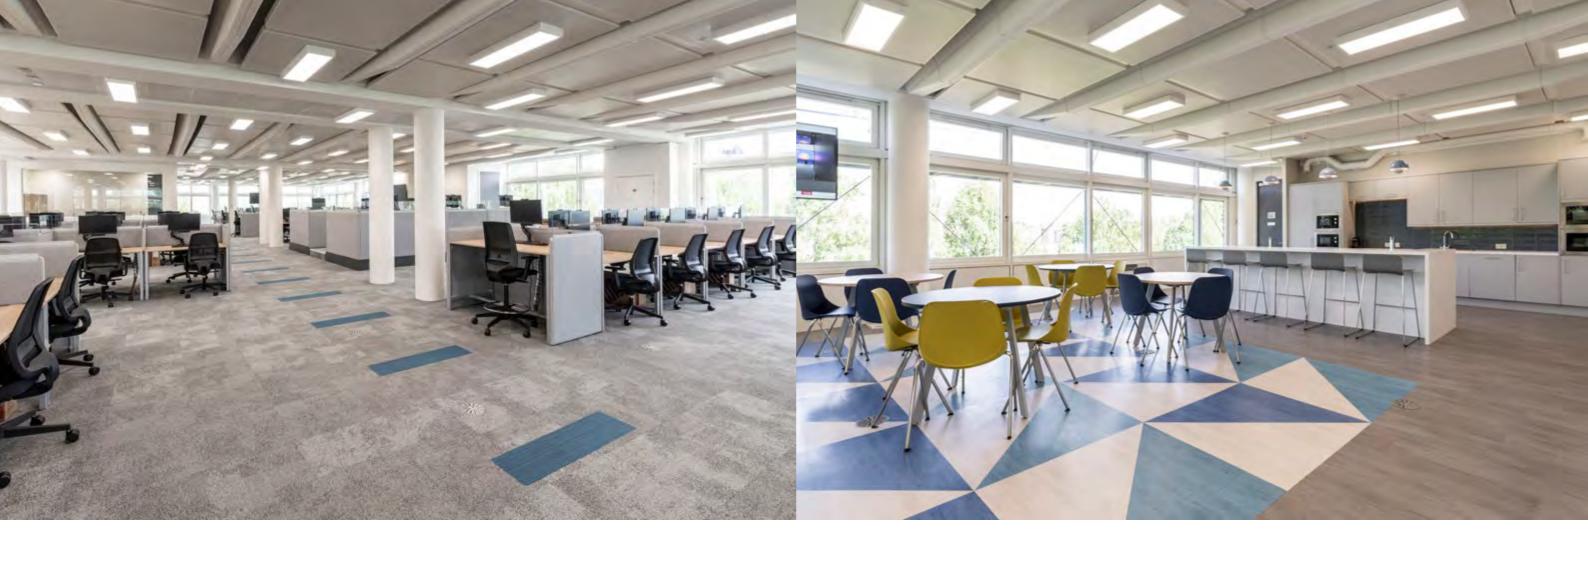

## JOIN THE LCOP COMMUNITY

CONDUENT AND KNOWBE4 HAVE CHOSEN LCOP GIVEN THE VERY FLEXIBLE AND DIVISIBLE FLOORPLATES. THE LARGE FLOOR PLATES ARE IDEALLY SUITED TO AN OPEN PLAN ENVIRONMENT BUT WHICH ALSO CAN BE DIVIDED UP TO PROVIDE A RANGE OF PRIVATE OFFICES, MEETING ROOMS, COLLABORATION AND BREAK OUT AREAS THE FLOORS HAVING EXCELLENT NATURAL DAYLIGHT.

# HIGHLY FLEXIBLE WORKSPACE