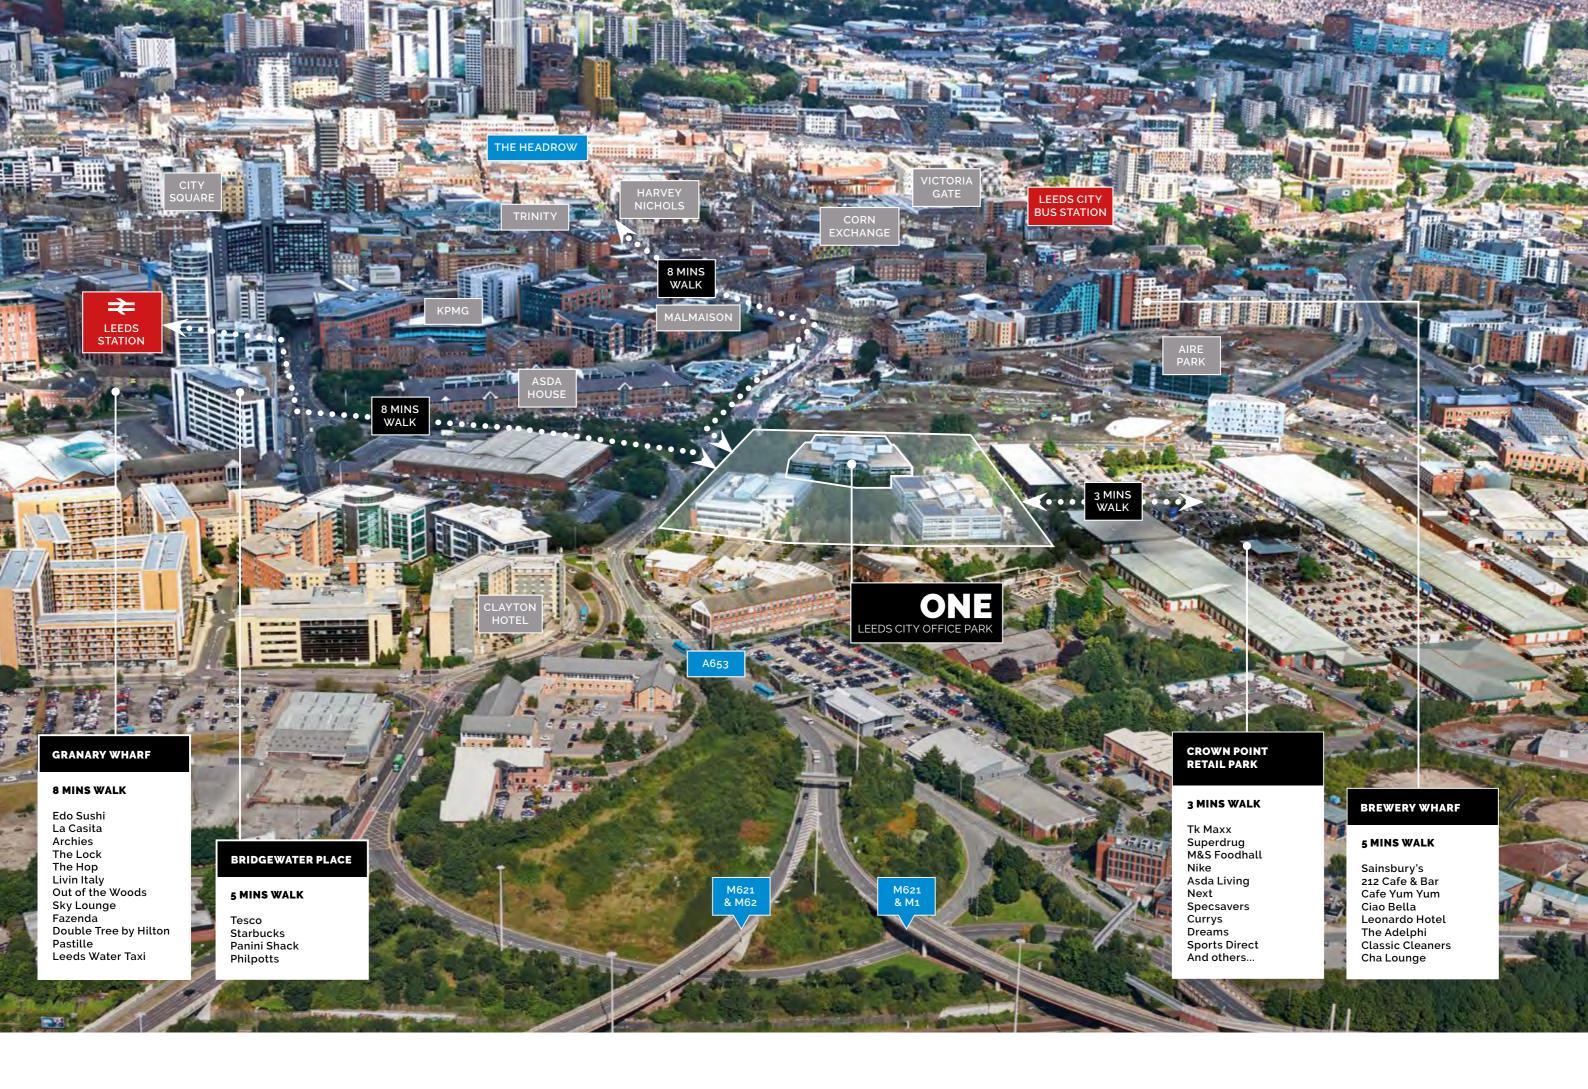

### OF THE SOUTHBANK

SOUTHBANK IS HOME TO ONE OF EUROPES BIGGEST REGENERATION PROGRAMMES, AIMING TO DOUBLE THE SIZE OF LEEDS CITY CENTRE BY TRANSFORMING THE EX-INDUSTRIAL AREA SOUTH OF THE RIVER AIRE. THIS 253-HECTARE SPACE IS THE SIZE OF 350 FOOTBALL PITCHES AND WILL BE TRANSFORMED INTO A 'GLOBALLY DISTINCTIVE' DESTINATION FOR LIVING, LEARNING, CREATIVITY, LEISURE AND INVESTMENT. AT THE CORE OF THIS STANDS THE NEW £3.25M CITY CENTRE GREENSPACE, AIRE PARK,

THE BUILDING BENEFITS FROM EASY ACCESS TO A VARIETY OF SHOPS PROVIDING A RANGE OF RETAIL, FOOD & BEVERAGE AND LEISURE AMENITY, ALL WITHIN AN 8 MINUTE WALK.

RAISED ACCESS FLOOR

**BRISE SOLEIL** 

AUTOMATIC SOLAR CONTROLLED BLINDS IN THE ATRIUM