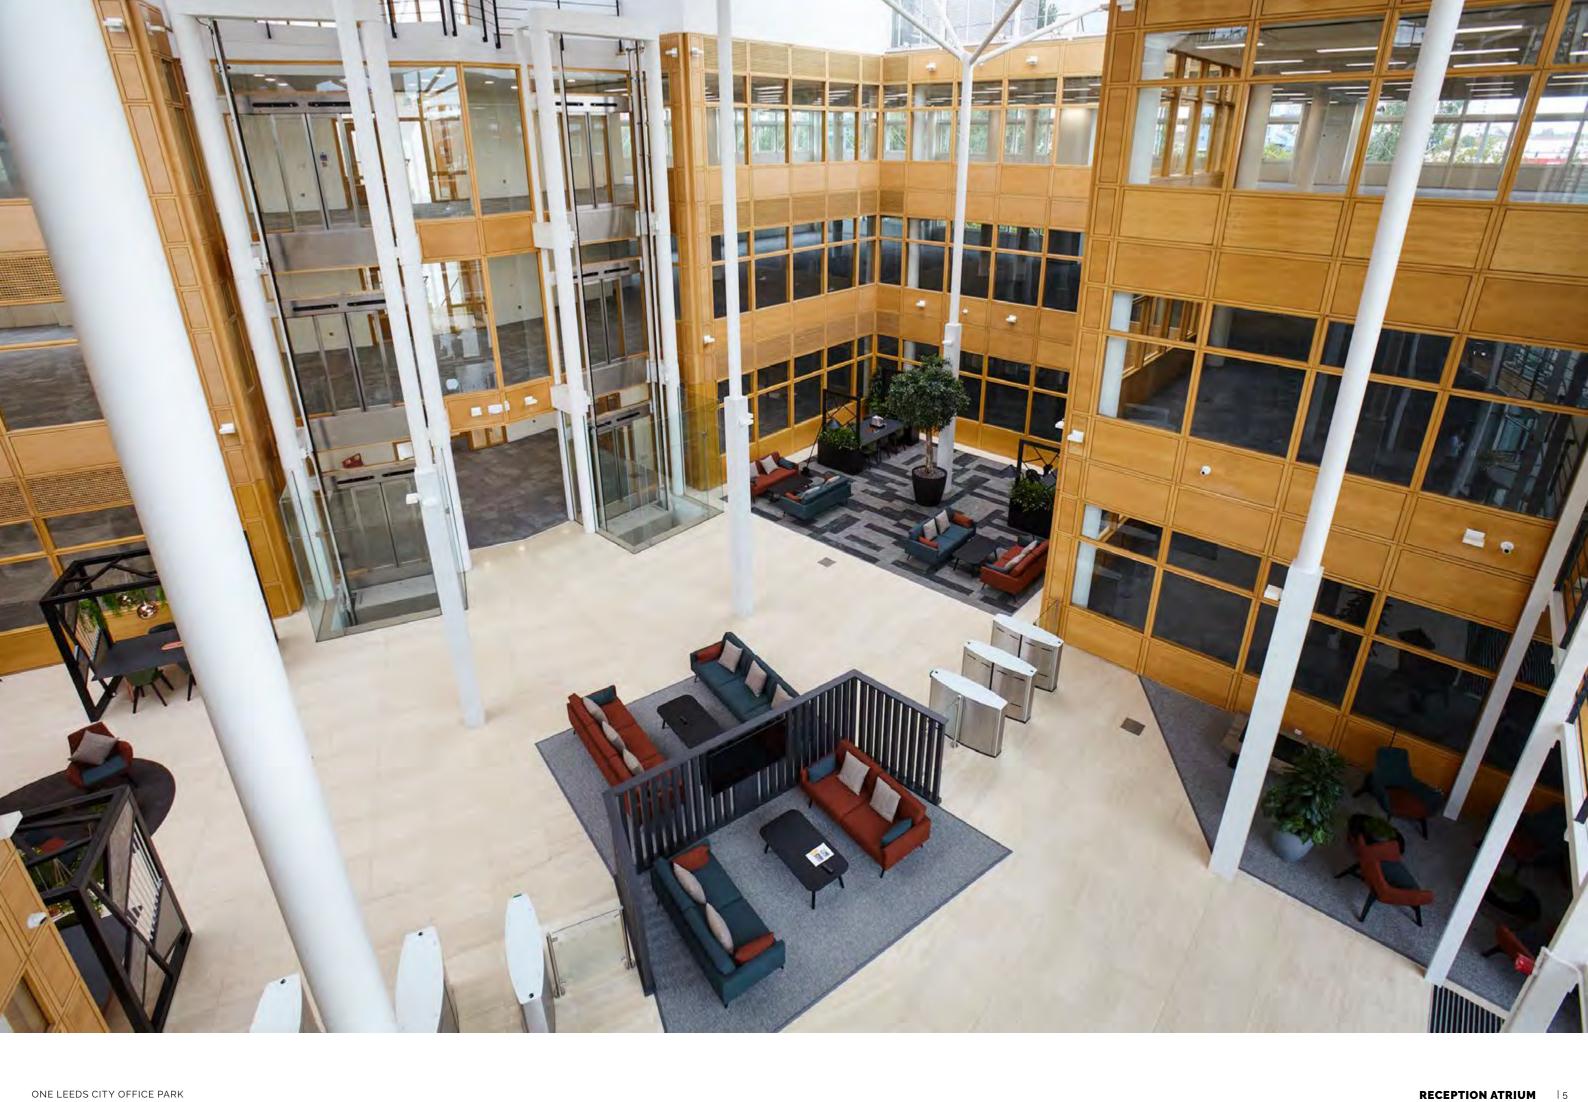

# **CNE**LEEDS CITY OFFICE PARK

1 MEADOW LN, LEEDS LS11 5BD | ONELEEDSCITYOFFICEPARK.COM

HIGHLY EFFICIENT GRADE A OFFICE BUILDING PROVIDING ONE OF THE LARGEST FLEXIBLE FLOOR PLATES IN LEEDS

ONE LEEDS CITY OFFICE PARK PROVIDES
CONTEMPORARY OFFICE ACCOMMODATION
ARRANGED OVER THREE FLOORS WITH A
FULL HEIGHT ATRIUM. IDEAL FOR INFORMAL
MEETINGS, ADDITIONAL BREAKOUT AND
SPACE FOR COLLABORATION.

A HIGHLY SPECIFIED MODERN OFFICE
BUILDING WITH FULLY GLAZED ELEVATIONS
PROVIDING LIGHT, OPEN PLAN OFFICE SPACE.