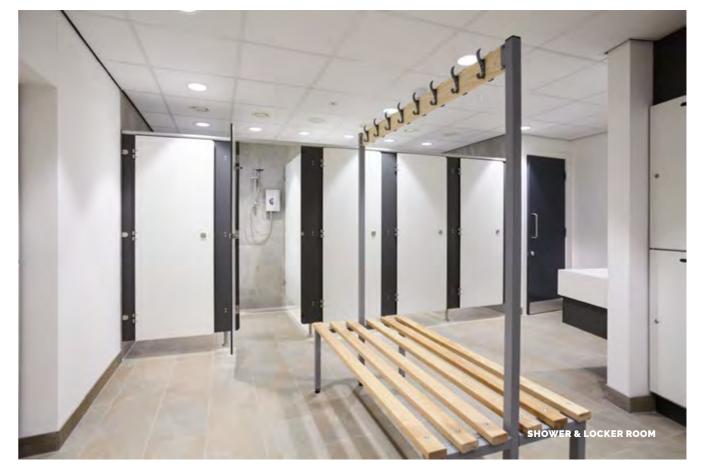

2X13 PERSON GLAZED PASSENGER LI

ACCESS CONTROLLED SPEED GATES

OF C

SHOWERS

GOOD