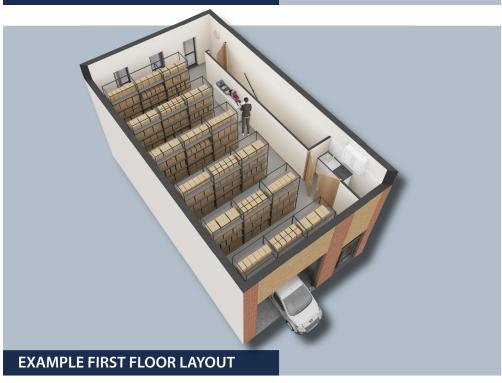

## Don't miss this opportunity to purchase your own small industrial estate.

On the instruction of the Mandale Group, we are pleased to bring to the market the freehold of a block of four hybrid business units. These units feature a ground floor warehouse equipped with WC facilities and a first-floor load-bearing office space complete with kitchen amenities. Each unit has been finished to an exceptionally high standard and is ready for immediate occupancy.

**Ground Floor** 

First Floor

Total Hatched Area - 147.83 sqm ( 1591 sqft )

MANDALE PARK

**TS9** 

MOUNT PLEASANT WAY, STOKESLEY, TS9 5GN

VIEW OUR VIRTUAL TOUR