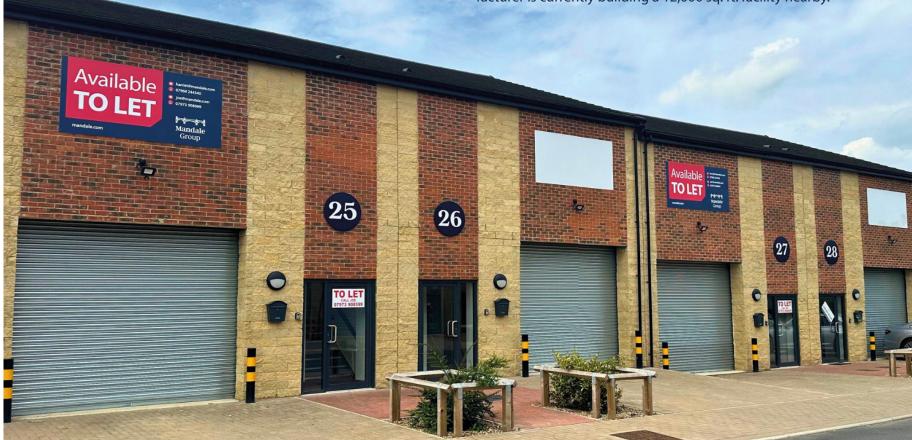

## **LOCATION**

The units are situated at Mandale Business Park, Stokesley, TS9 5GN - a small business park which is fastly becoming the place to be for business in Stokesley.

The area is already home to notable occupiers including JT Atkinsons and Armstrong Richardson, both of whom have constructed custom-built properties. Additionally, a national soft drinks manufacturer is currently building a 12,000 sq. ft. facility nearby.

## FOR SALE - Offers invited for £700,000.00 ex VAT

| UNIT | SQ. FT. | TENURE   | FLOORS | SERVICE CHARGE<br>(PA EX VAT) | INSURANCE<br>(PA EX VAT) |
|------|---------|----------|--------|-------------------------------|--------------------------|
| 25   | 1,550   | Freehold | 2      | £620                          | £300                     |
| 26   | 1,550   | Freehold | 2      | £620                          | £300                     |
| 27   | 1,550   | Freehold | 2      | £620                          | £300                     |
| 28   | 1,550   | Freehold | 2      | £620                          | £300                     |