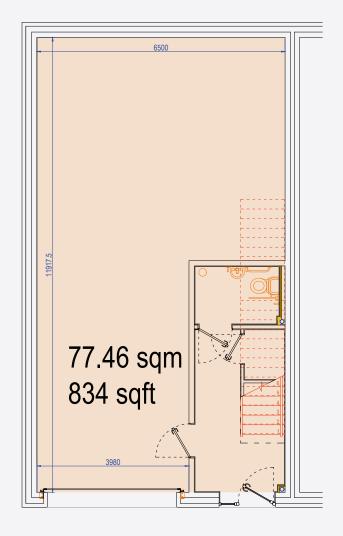

**Ground Floor** 

First Floor

Total Hatched Area - 147.83 sqm ( 1591 sqft )

MANDALE PARK

**TS9** 

MOUNT PLEASANT WAY, STOKESLEY, TS9 5GN

VIEW OUR VIRTUAL TOUR