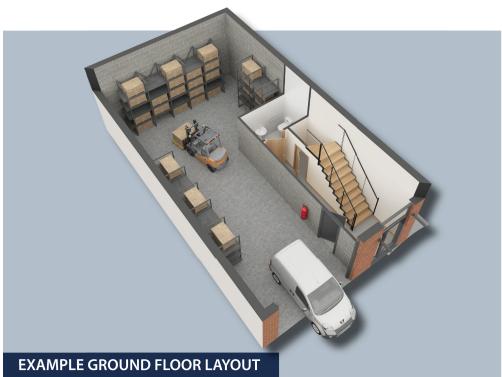

## Don't miss this opportunity to purchase your own small industrial estate.

On the instruction of the Mandale Group, we are pleased to bring to the market the freehold of a block of four hybrid business units. These units feature a ground floor warehouse equipped with WC facilities and a first-floor load-bearing office space complete with kitchen amenities. Each unit has been finished to an exceptionally high standard and is ready for immediate occupancy.

Designed with affordability in mind, this configuration of industrial unit is gaining popularity across the country. The high-quality fit-out ensures a seamless transition for any business looking to establish itself in a modern, versatile space that caters to both warehouse and office needs.