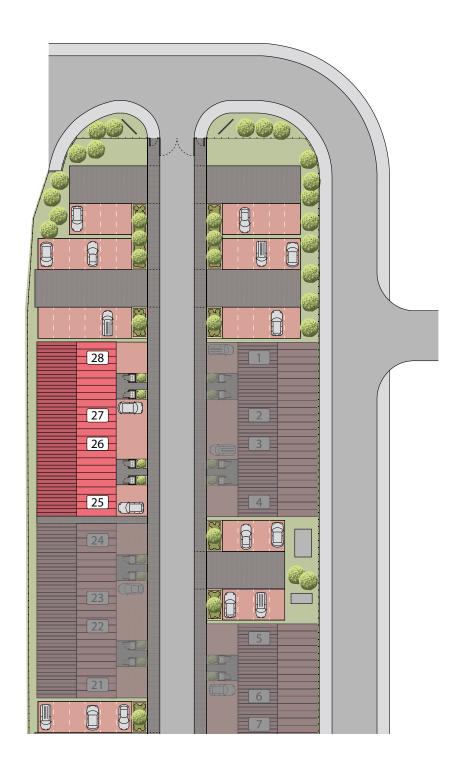

## FOR SALE - Offers invited for £700,000.00 ex VAT

| UNIT | SQ. FT. | TENURE   | FLOORS | SERVICE CHARGE<br>(PA EX VAT) | INSURANCE<br>(PA EX VAT) |
|------|---------|----------|--------|-------------------------------|--------------------------|
| 25   | 1,550   | Freehold | 2      | £620                          | £300                     |
| 26   | 1,550   | Freehold | 2      | £620                          | £300                     |
| 27   | 1,550   | Freehold | 2      | £620                          | £300                     |
| 28   | 1,550   | Freehold | 2      | £620                          | £300                     |