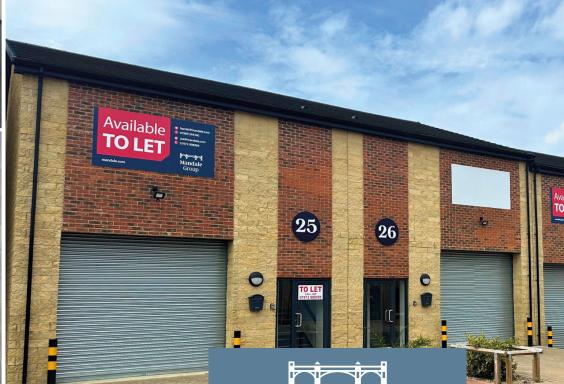

## **LOCATION**

The units are situated at Mandale Business Park, Stokesley, TS9 5GN - a small business park which is fastly becoming the place to be for business in Stokesley.

The area is already home to notable occupiers including JT Atkinsons and Armstrong Richardson, both of whom have constructed custom-built properties. Additionally, a national soft drinks manufacturer is currently building a 12,000 sq. ft. facility nearby.

## FOR SALE - Offers invited for £700,000.00 ex VAT

| UNIT | SQ. FT. | TENURE   | FLOORS | SERVICE CHARGE<br>(PA EX VAT) | INSURANCE<br>(PA EX VAT) |
|------|---------|----------|--------|-------------------------------|--------------------------|
| 25   | 1,550   | Freehold | 2      | £620                          | £300                     |
| 26   | 1,550   | Freehold | 2      | £620                          | £300                     |
| 27   | 1,550   | Freehold | 2      | £620                          | £300                     |
| 28   | 1,550   | Freehold | 2      | £620                          | £300                     |