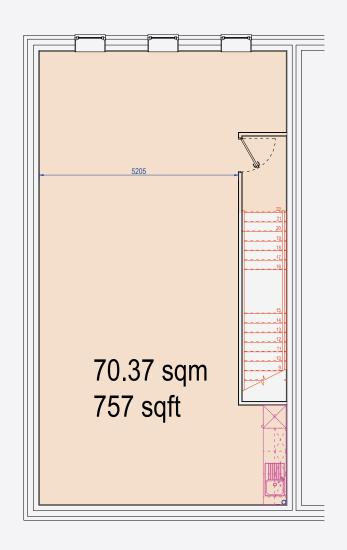

**Ground Floor** 

First Floor

Total Hatched Area - 147.83 sqm ( 1591 sqft )

MANDALE PARK

**TS9** 

MOUNT PLEASANT WAY, STOKESLEY, TS9 5GN

VIEW OUR VIRTUAL TOUR