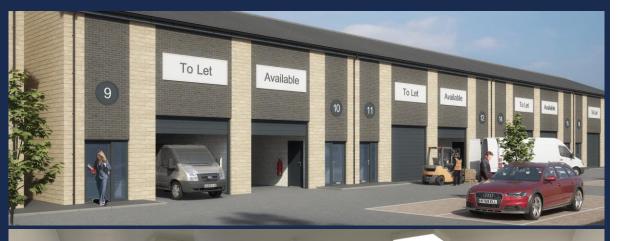

#### **DESCRIPTION**

The new estate comprises of 8 hybrid units available which are a new concept in industrial units. They are of brick and block construction with a concrete tiled roof. They are 2-storey and comprise of a ground floor warehouse of 830 sq ft and a first-floor store or office which is 720 sq ft.

The units are finished to a very high standard. They are constructed from a steel frame and insulated cladded system, they have a high eaves height and electric roller shutter doors.

The properties have an electric roller shutter door, toilet and kitchen facilities and again the units are all finished to a very high standard.