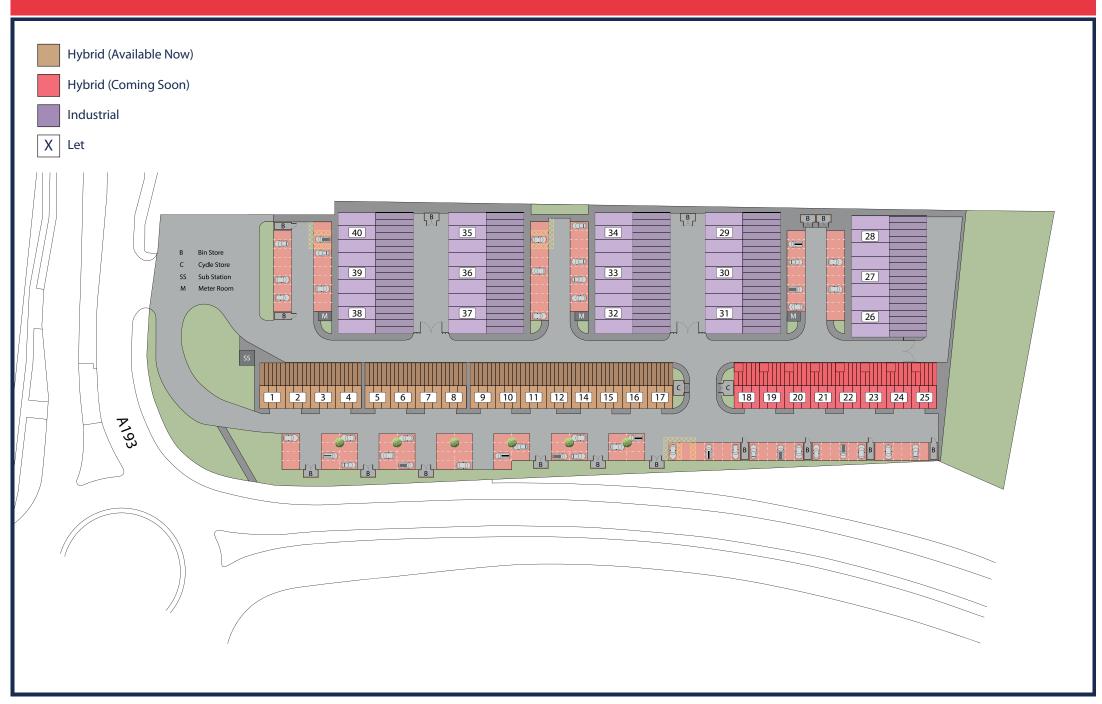

## **HYBRID UNITS**

### ACCOMMODATION

| Unit | Ground<br>Sq Ft | First<br>Sq Ft | No of<br>Floors | Annual<br>Insurance | Service<br>Charge | Annual<br>Rent | Availability |
|------|-----------------|----------------|-----------------|---------------------|-------------------|----------------|--------------|
| 18   | 830             | 720            | 2               | £295                | £445              | £18,000        |              |
| 19   | 830             | 720            | 2               | £295                | £445              | £18,000        |              |
| 20   | 830             | 720            | 2               | £295                | £445              | £18,000        |              |
| 21   | 830             | 720            | 2               | £295                | £445              | £18,000        |              |
| 22   | 830             | 720            | 2               | £295                | £445              | £18,000        |              |
| 23   | 830             | 720            | 2               | £295                | £445              | £18,000        |              |
| 24   | 830             | 720            | 2               | £295                | £445              | £18,000        |              |
| 25   | 830             | 720            | 2               | £295                | £445              | £18,000        |              |