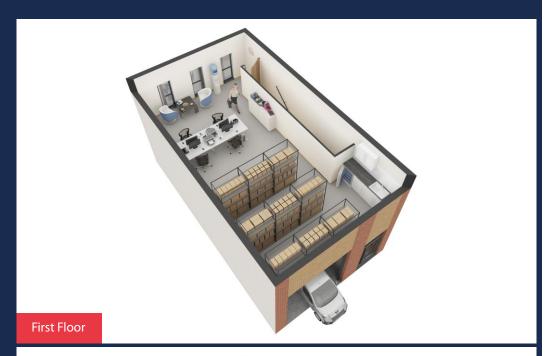

#### **DESCRIPTION**

The new estate comprises of 8 hybrid units available which are a new concept in industrial units. They are of brick and block construction with a concrete tiled roof. They are 2-storey and comprise of a ground floor warehouse of 830 sq ft and a first-floor store or office which is 720 sq ft.

The units are finished to a very high standard. They are constructed from a steel frame and insulated cladded system, they have a high eaves height and electric roller shutter doors.

The properties have an electric roller shutter door, toilet and kitchen facilities and again the units are all finished to a very high standard.