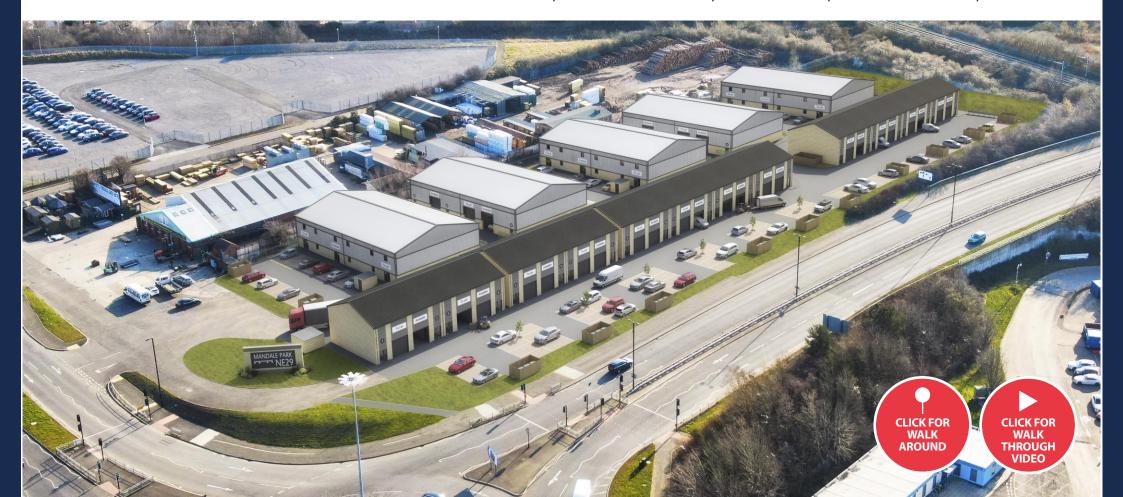

# 8 HyBrid Units 2 Storey at 1,550 sq ft each

MANDALE PARK NE29 7SH, WALLSEND ROAD, PERCY MAIN, NORTH SHIELDS, NE29 7SH

## **Mandale Park NE29**

WALLS END ROAD, PERCY MAIN, NORTH SHIELDS, NE29 7SH

#### LOCATION

Mandale Park NE29 is located just off Wallsend Road and is in close proximity to the A19 junction which abuts the well-established Tyne Tunnel Industrial Estate. Access to the estate is via the A193 which in turn provides direct access to the A19.

The estate provides over 2.5 million sq ft of industrial, business, and commercial space.