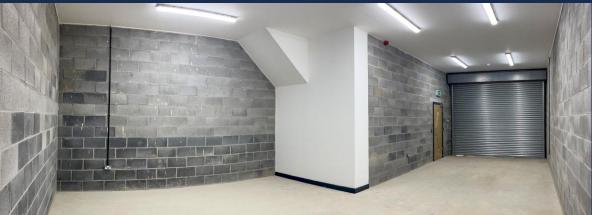

#### **DESCRIPTION**

The new estate comprises of 8 hybrid units available which are a new concept in industrial units. They are of brick and block construction with a concrete tiled roof. They are 2-storey and comprise of a ground floor warehouse of 830 sq ft and a first-floor store or office which is 720 sq ft.

The units are finished to a very high standard. They are constructed from a steel frame and insulated cladded system, they have a high eaves height and electric roller shutter doors.

The properties have an electric roller shutter door, toilet and kitchen facilities and again the units are all finished to a very high standard.