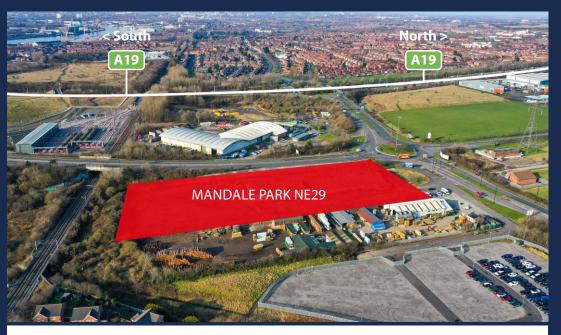

## **Mandale Park NE29**

WALLS END ROAD, PERCY MAIN, NORTH SHIELDS, NE29 7SH

#### LOCATION

Mandale Park NE29 is located just off Wallsend Road and is in close proximity to the A19 junction which abuts the well-established Tyne Tunnel Industrial Estate. Access to the estate is via the A193 which in turn provides direct access to the A19.

The estate provides over 2.5 million sq ft of industrial, business, and commercial space.