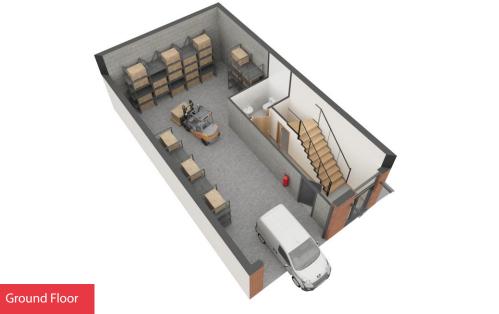

#### **DESCRIPTION**

The new estate comprises of 8 hybrid units available which are a new concept in industrial units. They are of brick and block construction with a concrete tiled roof. They are 2-storey and comprise of a ground floor warehouse of 830 sq ft and a first-floor store or office which is 720 sq ft.

The units are finished to a very high standard. They are constructed from a steel frame and insulated cladded system, they have a high eaves height and electric roller shutter doors.

The properties have an electric roller shutter door, toilet and kitchen facilities and again the units are all finished to a very high standard.