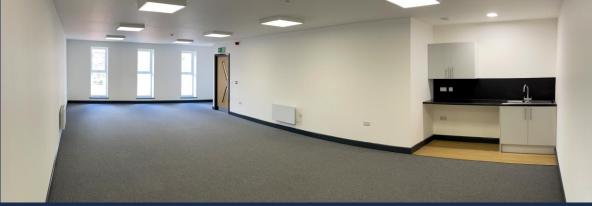

#### **DESCRIPTION**

The new estate comprises of 8 hybrid units available which are a new concept in industrial units. They are of brick and block construction with a concrete tiled roof. They are 2-storey and comprise of a ground floor warehouse of 830 sq ft and a first-floor store or office which is 720 sq ft.

The units are finished to a very high standard. They are constructed from a steel frame and insulated cladded system, they have a high eaves height and electric roller shutter doors.

The properties have an electric roller shutter door, toilet and kitchen facilities and again the units are all finished to a very high standard.