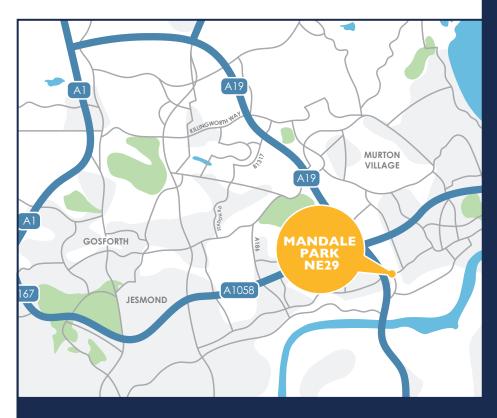

#### LOCATION

Mandale Park NE29 is located just off Wallsend Road and is in close proximity to the A19 junction which abuts the well-established Tyne Tunnel Industrial Estate. Access to the estate is via the A193 which in turn provides direct access to the A19.

The estate provides over 2.5 million sq ft of industrial, business, and commercial space.