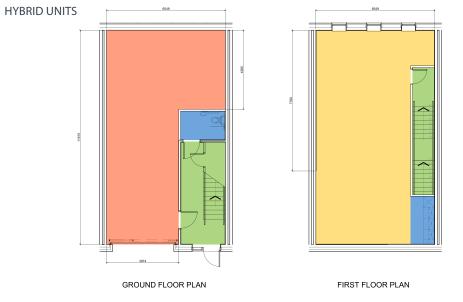

#### **DESCRIPTION**

The new estate comprises of 8 hybrid units available which are a new concept in industrial units. They are of brick and block construction with a concrete tiled roof. They are 2-storey and comprise of a ground floor warehouse of 830 sq ft and a first-floor store or office which is 720 sq ft.

The units are finished to a very high standard. They are constructed from a steel frame and insulated cladded system, they have a high eaves height and electric roller shutter doors.

The properties have an electric roller shutter door, toilet and kitchen facilities and again the units are all finished to a very high standard.

## **HYBRID UNITS**

### ACCOMMODATION

| Unit | Ground<br>Sq Ft | First<br>Sq Ft | No of<br>Floors | Annual<br>Insurance | Service<br>Charge | Annual<br>Rent | Availability |
|------|-----------------|----------------|-----------------|---------------------|-------------------|----------------|--------------|
| 18   | 830             | 720            | 2               | £295                | £445              | £18,000        |              |
| 19   | 830             | 720            | 2               | £295                | £445              | £18,000        |              |
| 20   | 830             | 720            | 2               | £295                | £445              | £18,000        |              |
| 21   | 830             | 720            | 2               | £295                | £445              | £18,000        |              |
| 22   | 830             | 720            | 2               | £295                | £445              | £18,000        |              |
| 23   | 830             | 720            | 2               | £295                | £445              | £18,000        |              |
| 24   | 830             | 720            | 2               | £295                | £445              | £18,000        |              |
| 25   | 830             | 720            | 2               | £295                | £445              | £18,000        |              |