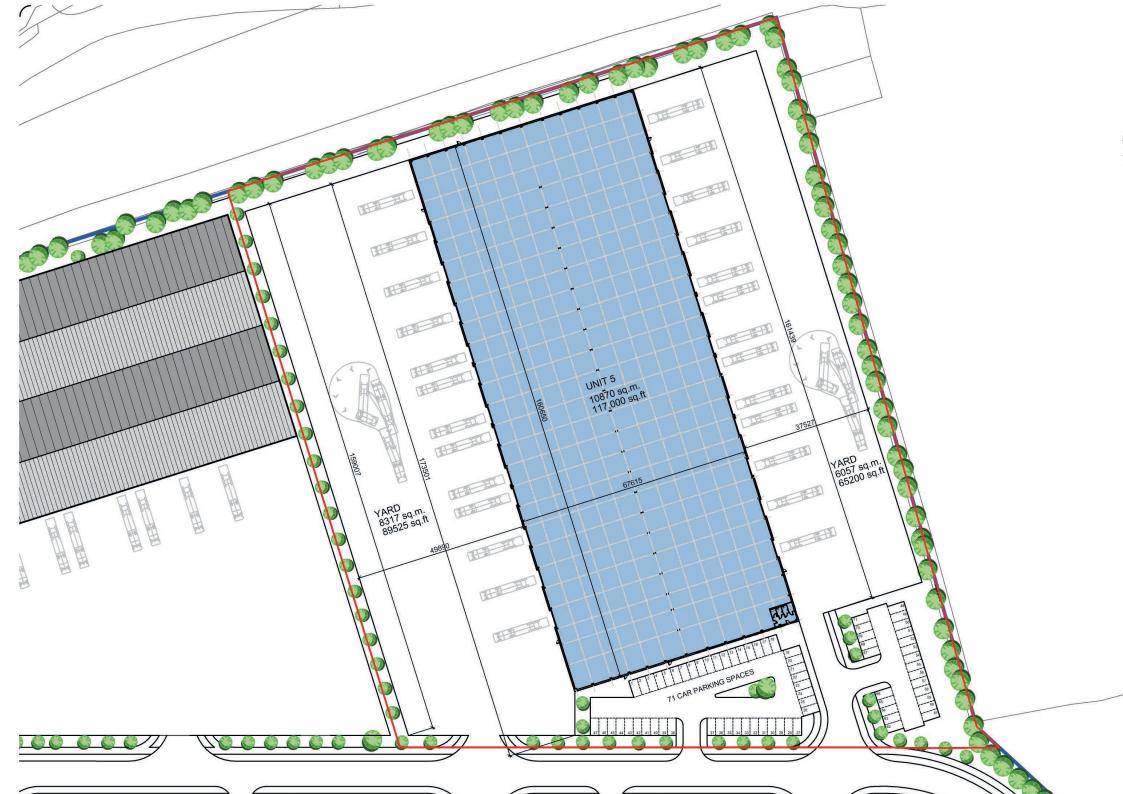

#### **UNIT SIZES PLUS YARDS:**

- Unit 1 24,000 sq ft
- Unit 2 34,000 sq ft
- Unit 3 50,000 sq ft
- Unit 4 90,000 sq ft
- Unit 5 117,000 sq ft

#### **EPC:**

To be provided upon completion of each unit.

| UNIT | SIZE<br>GIA SQ FT | SIZE YARD SQ M | FLOOR LOADING | RENT PA + VAT    | SERVICE CHARGE | AVAILABILITY |
|------|-------------------|----------------|---------------|------------------|----------------|--------------|
| 1    | 24,000            | 2,200          | 30 kN m2      | £240,000 + VAT   | £10,800 + VAT  |              |
| 2    | 34,000            | 2,710          | 30 kN m2      | £340,000 + VAT   | £15,300 + VAT  |              |
| 3    | 50,000            | 4,560          | 30 kN m2      | £500,000 + VAT   | £22,500 + VAT  |              |
| 4    | 90,000            | 3,360          | 30 kN m2      | £900,000 + VAT   | £40,500 + VAT  |              |
| 5    | 117,000           | 10,870         | 30 kN m2      | £1,170,000 + VAT | £52,650 + VAT  |              |