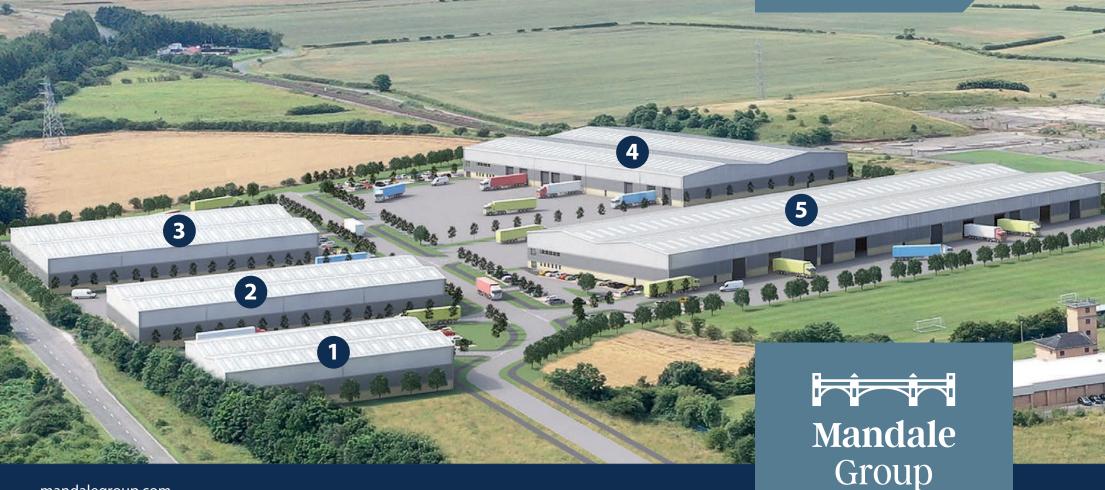

#### **DESCRIPTION:**

A rare opportunity to lease a brand new state of the art Industrial unit designed to a very high specification.

The scheme will deliver five industrial units all of which boast private car parking and large yards.

The five units with ancillary yardage will range between 24,000 sq ft to 117,000 sq ft GIA. The scheme will deliver 315,000 sq ft (29,264 sq m) GIA total on a site of 22.8 acres.

#### **UNIT SIZES PLUS YARDS:**

- Unit 1 24,000 sq ft
- Unit 2 34,000 sq ft
- Unit 3 50,000 sq ft
- Unit 4 90,000 sq ft
- Unit 5 117,000 sq ft