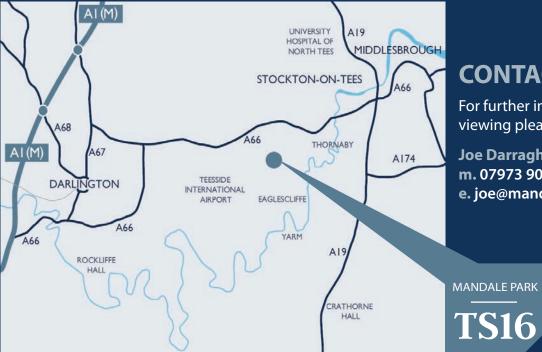

#### LOCATION:

Urlay Nook is situated to the south west of Stockton on Tees with direct access via Urlay Nook road from the A67, which links the A19 to the east to the A66 and A1(M) to the west.

The A67 is also the principal access to Teesside International Airport, where a new 270-acre freeport is proposed offering airside customs benefits as part of the wider Teesside freeport strategy. The airport will benefit from £20M of new investment as part of an overall strategy shift to include commercial freight alongside traditional holiday flights.

Within 500m of site, a new roundabout has been introduced directly into the airport from the A67 to support increased transport flows.

# **CONTACT**

For further information or to arrange a viewing please contact:

Joe Darragh m. 07973 908 599

**Rob Harriman** m. 07739 326 759 e. joe@mandale.com e. rob@mandale.com

**TS16** 