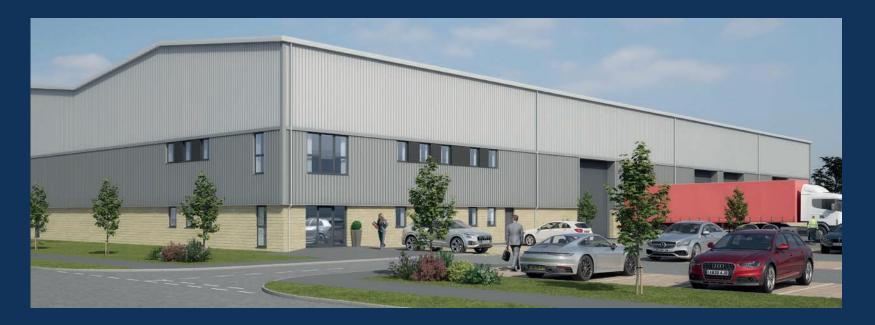

#### **DESCRIPTION:**

A rare opportunity to lease a brand new state of the art Industrial unit designed to a very high specification.

The scheme will deliver five industrial units all of which boast private car parking and large yards.

#### **SPECIFICATION:**

- 8m eaves
- Electrically operated roller shutter doors
- 20kg load bearing floor
- LED warehouse lighting
- Private car parking
- Large service yards
- 24 hour security