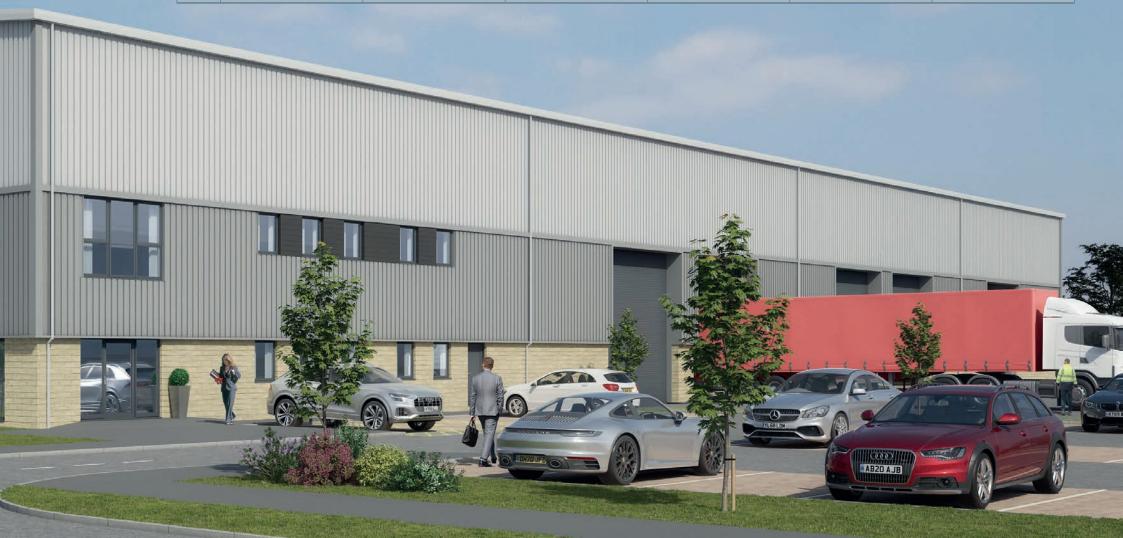

#### **DESCRIPTION:**

A rare opportunity to lease a brand new state of the art Industrial unit designed to a very high specification.

The scheme will deliver five industrial units all of which boast private car parking and large yards.

#### **SPECIFICATION:**

- 8m eaves
- Electrically operated roller shutter doors
- 20kg load bearing floor
- LED warehouse lighting
- Private car parking
- Large service yards
- 24 hour security