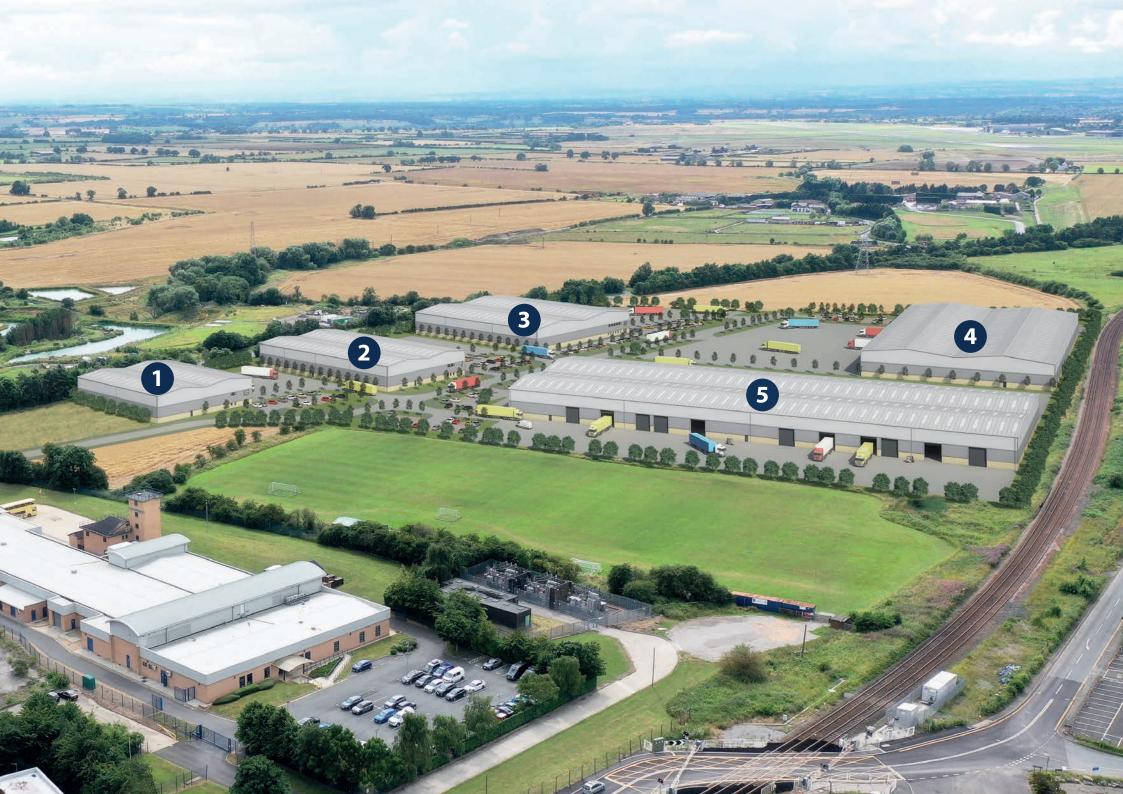

#### **DESCRIPTION:**

A rare opportunity to lease a brand new state of the art Industrial unit designed to a very high specification.

The scheme will deliver five industrial units all of which boast private car parking and large yards.

The five units with ancillary yardage will range between 24,000 sq ft to 117,000 sq ft GIA. The scheme will deliver 315,000 sq ft (29,264 sq m) GIA total on a site of 22.8 acres.

#### **UNIT SIZES PLUS YARDS:**

- Unit 1 24,000 sq ft
- Unit 2 34,000 sq ft
- Unit 3 50,000 sq ft
- Unit 4 90,000 sq ft
- Unit 5 117,000 sq ft