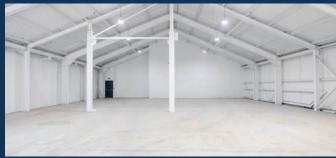

#### **DESCRIPTION:**

A rare opportunity to lease a brand new state of the art Industrial unit designed to a very high specification.

The scheme will deliver five industrial units all of which boast private car parking and large yards.

#### **SPECIFICATION:**

- 8m eaves
- Electrically operated roller shutter doors
- 20kg load bearing floor
- LED warehouse lighting
- Private car parking
- Large service yards
- 24 hour security