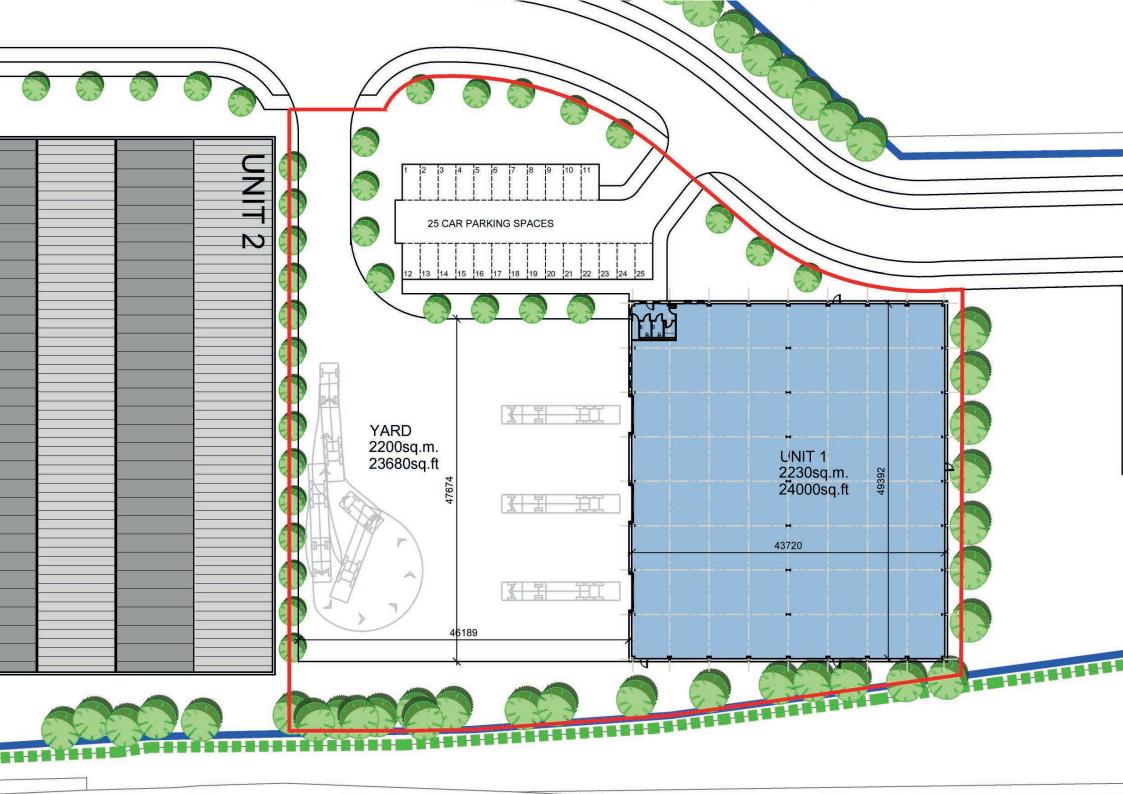

#### **UNIT SIZES PLUS YARDS:**

- Unit 1 24,000 sq ft
- Unit 2 34,000 sq ft
- Unit 3 50,000 sq ft
- Unit 4 90,000 sq ft
- Unit 5 117,000 sq ft

#### **EPC:**

To be provided upon completion of each unit.

| UNIT | SIZE<br>GIA SQ FT | SIZE YARD SQ M | FLOOR LOADING | RENT PA + VAT    | SERVICE CHARGE | AVAILABILITY |
|------|-------------------|----------------|---------------|------------------|----------------|--------------|
| 1    | 24,000            | 2,200          | 30 kN m2      | £240,000 + VAT   | £10,800 + VAT  |              |
| 2    | 34,000            | 2,710          | 30 kN m2      | £340,000 + VAT   | £15,300 + VAT  |              |
| 3    | 50,000            | 4,560          | 30 kN m2      | £500,000 + VAT   | £22,500 + VAT  |              |
| 4    | 90,000            | 3,360          | 30 kN m2      | £900,000 + VAT   | £40,500 + VAT  |              |
| 5    | 117,000           | 10,870         | 30 kN m2      | £1,170,000 + VAT | £52,650 + VAT  |              |