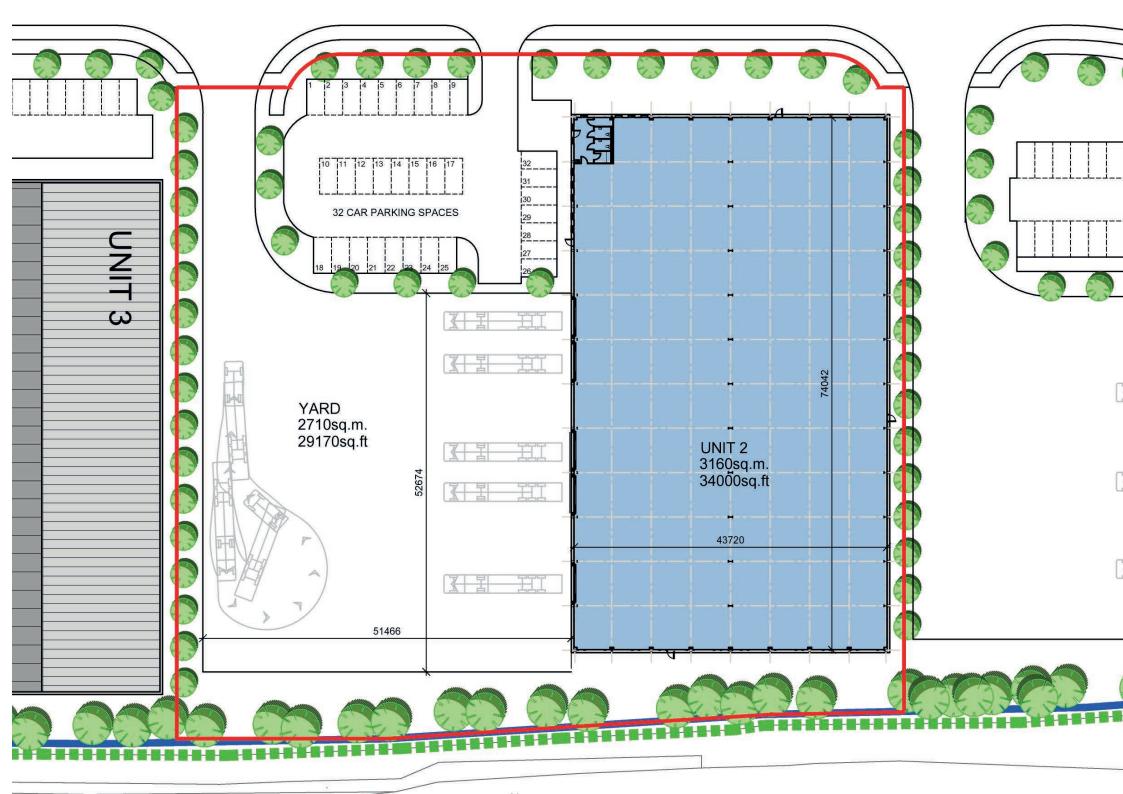

#### **UNIT SIZES PLUS YARDS:**

- Unit 1 24,000 sq ft
- Unit 2 34,000 sq ft
- Unit 3 50,000 sq ft
- Unit 4 90,000 sq ft
- Unit 5 117,000 sq ft

#### **EPC:**

To be provided upon completion of each unit.

| UNIT | SIZE<br>GIA SQ FT | SIZE YARD SQ M | FLOOR LOADING | RENT PA + VAT    | SERVICE CHARGE | AVAILABILITY |
|------|-------------------|----------------|---------------|------------------|----------------|--------------|
| 1    | 24,000            | 2,200          | 30 kN m2      | £240,000 + VAT   | £10,800 + VAT  |              |
| 2    | 34,000            | 2,710          | 30 kN m2      | £340,000 + VAT   | £15,300 + VAT  |              |
| 3    | 50,000            | 4,560          | 30 kN m2      | £500,000 + VAT   | £22,500 + VAT  |              |
| 4    | 90,000            | 3,360          | 30 kN m2      | £900,000 + VAT   | £40,500 + VAT  |              |
| 5    | 117,000           | 10,870         | 30 kN m2      | £1,170,000 + VAT | £52,650 + VAT  |              |