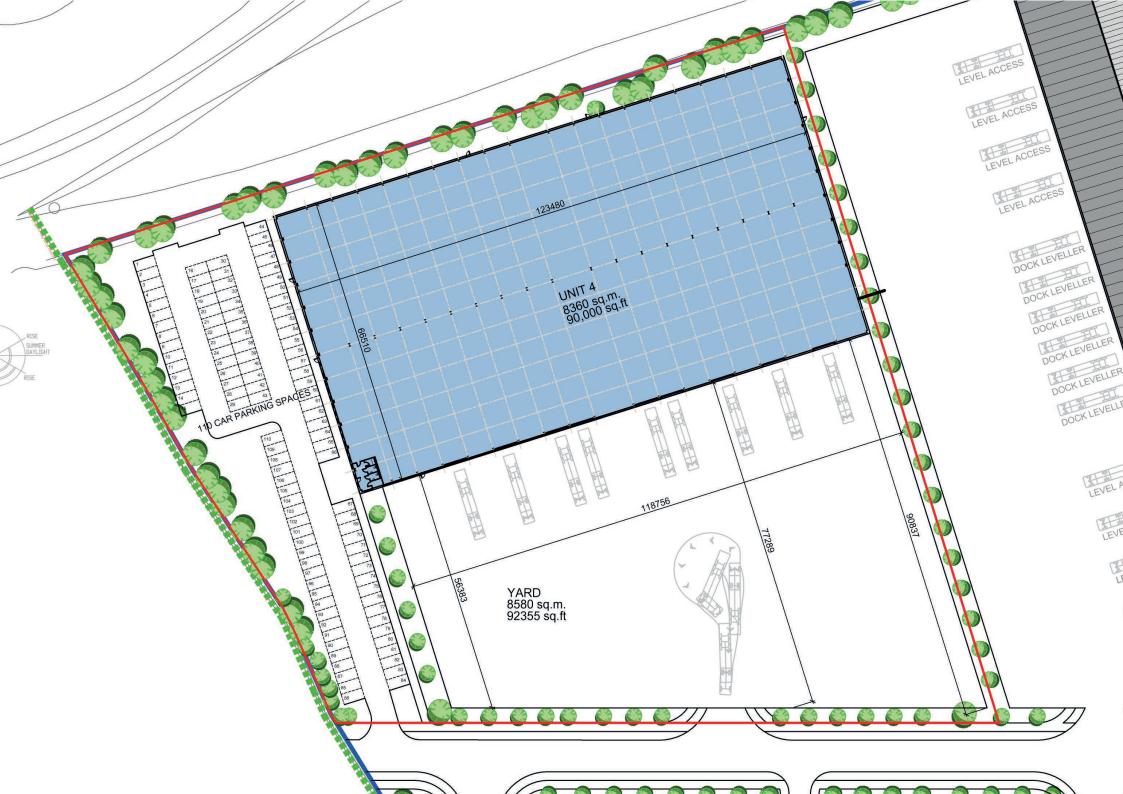

#### **UNIT SIZES PLUS YARDS:**

- Unit 1 24,000 sq ft
- Unit 2 34,000 sq ft
- Unit 3 50,000 sq ft
- Unit 4 90,000 sq ft
- Unit 5 117,000 sq ft

#### **EPC:**

To be provided upon completion of each unit.

| UNIT | SIZE<br>GIA SQ FT | SIZE YARD SQ M | FLOOR LOADING | RENT PA + VAT    | SERVICE CHARGE | AVAILABILITY |
|------|-------------------|----------------|---------------|------------------|----------------|--------------|
| 1    | 24,000            | 2,200          | 30 kN m2      | £240,000 + VAT   | £10,800 + VAT  |              |
| 2    | 34,000            | 2,710          | 30 kN m2      | £340,000 + VAT   | £15,300 + VAT  |              |
| 3    | 50,000            | 4,560          | 30 kN m2      | £500,000 + VAT   | £22,500 + VAT  |              |
| 4    | 90,000            | 3,360          | 30 kN m2      | £900,000 + VAT   | £40,500 + VAT  |              |
| 5    | 117,000           | 10,870         | 30 kN m2      | £1,170,000 + VAT | £52,650 + VAT  |              |