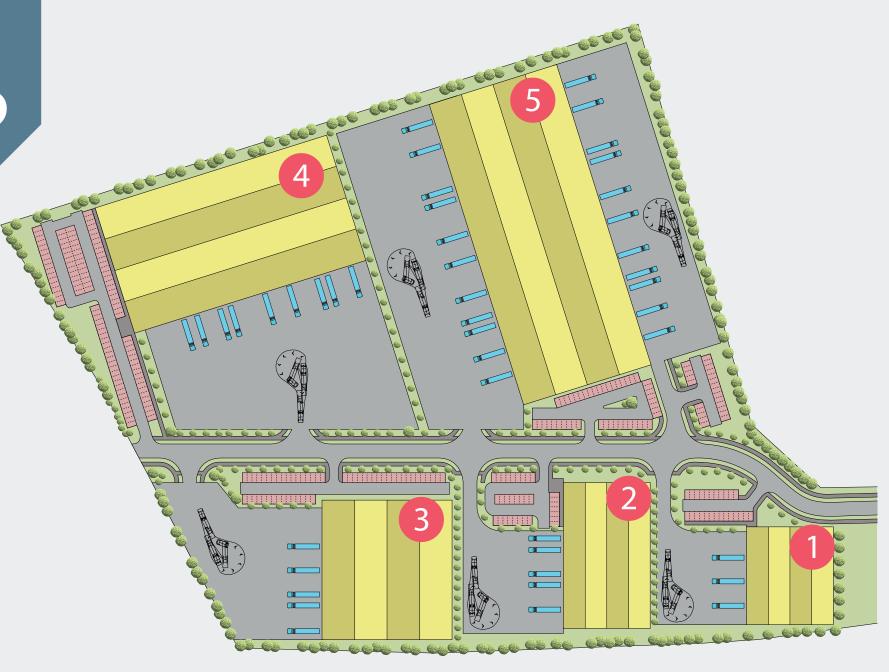

#### **DESCRIPTION:**

A rare opportunity to lease a brand new state of the art Industrial unit designed to a very high specification.

The scheme will deliver five industrial units all of which boast private car parking and large yards.

The five units with ancillary yardage will range between 24,000 sq ft to 117,000 sq ft GIA. The scheme will deliver 315,000 sq ft (29,264 sq m) GIA total on a site of 22.8 acres.

#### **UNIT SIZES PLUS YARDS:**

- Unit 1 24,000 sq ft
- Unit 2 34,000 sq ft
- Unit 3 50,000 sq ft
- Unit 4 90,000 sq ft
- Unit 5 117,000 sq ft