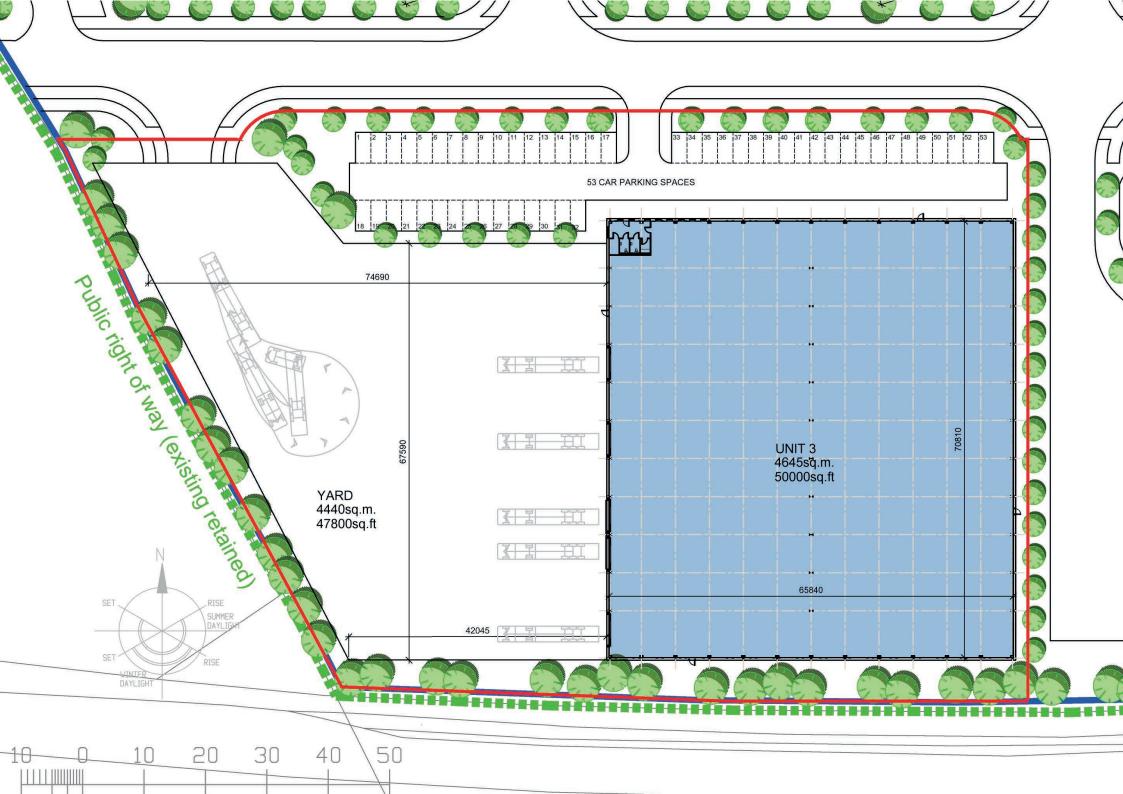

#### **UNIT SIZES PLUS YARDS:**

- Unit 1 24,000 sq ft
- Unit 2 34,000 sq ft
- Unit 3 50,000 sq ft
- Unit 4 90,000 sq ft
- Unit 5 117,000 sq ft

#### **EPC:**

To be provided upon completion of each unit.

| UNIT | SIZE<br>GIA SQ FT | SIZE YARD SQ M | FLOOR LOADING | RENT PA + VAT    | SERVICE CHARGE | AVAILABILITY |
|------|-------------------|----------------|---------------|------------------|----------------|--------------|
| 1    | 24,000            | 2,200          | 30 kN m2      | £240,000 + VAT   | £10,800 + VAT  |              |
| 2    | 34,000            | 2,710          | 30 kN m2      | £340,000 + VAT   | £15,300 + VAT  |              |
| 3    | 50,000            | 4,560          | 30 kN m2      | £500,000 + VAT   | £22,500 + VAT  |              |
| 4    | 90,000            | 3,360          | 30 kN m2      | £900,000 + VAT   | £40,500 + VAT  |              |
| 5    | 117,000           | 10,870         | 30 kN m2      | £1,170,000 + VAT | £52,650 + VAT  |              |