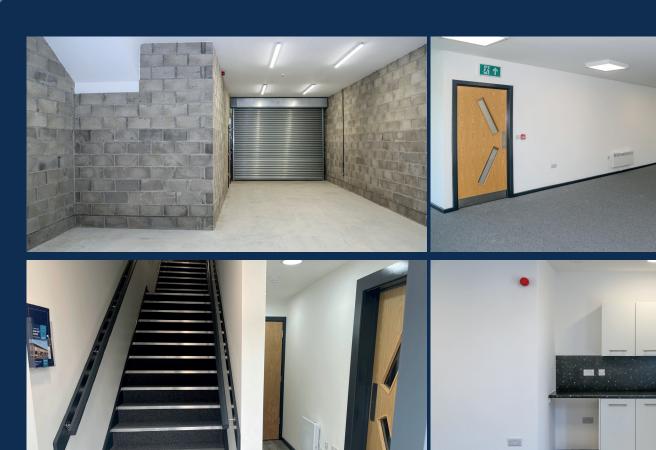

## THE UNIT

Internally, the unit is split over two levels; the ground floor features warehouse/storage accommodation over a concrete slab, accessed via a 3.4m roller shutter to the front elevation.

The upper floor provides a high specification multi-purpose accommodation alongside a kitchenette, ideal for an office but adaptable to suit any needs.

The external envelope is of facing brickwork construction with a glazed entrance facade and the property is surmounted by a pitched, tiled roof.

The unit has been designed with occupier affordability in mind; LED fittings and electric panel radiators throughout contribute to excellent EPC ratings and low running costs.

The property benefits from a ten year insurance-backed build warranty.

- Electric roller shutter door
- Kitchenette, WC, 3-phase electric, water and BT fibre
- Discounted rate of £175,000.00
- Perfect for SIPP investments
- Freehold