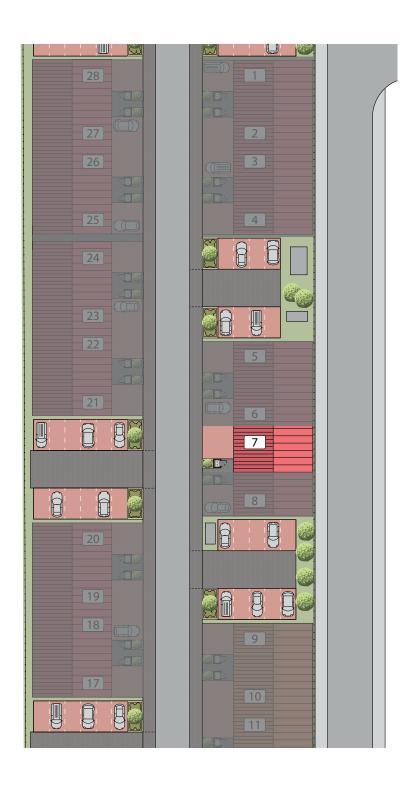

The strategic location of Mandale Park TS9 means it serves a huge area, and so provides an array of opportunities for any potential tenant.

**Ground Floor** 

First Floor

Total Hatched Area - 147.83 sqm (1591 sqft)