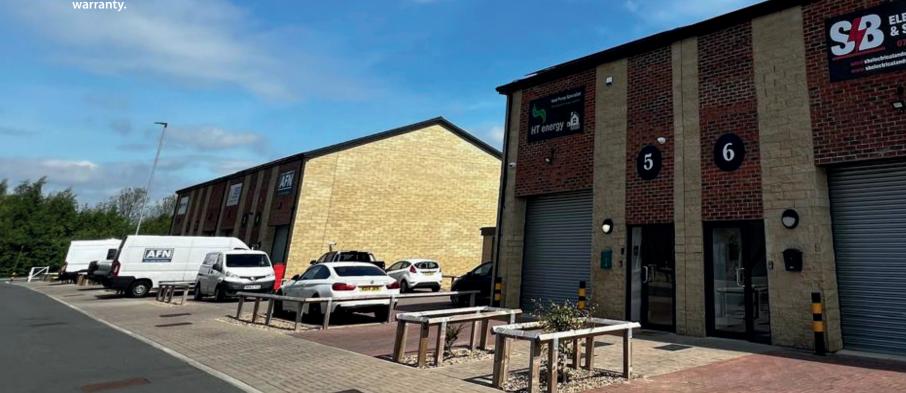

## LOCATION

Stokesley is a market town conveniently located for easy access to Middlesbrough, Guisborough and the North Yorkshire Moors National Park.

Mandale Park TS9 is located in Stokesley Business Park, the largest of its kind between Thornaby and York. The business park is adjacent to occupiers such as JT Atkinson Builders Merchants and Armstrong Richardson who supply agricultural products. Both companies have invested heavily into the area.

The strategic location of Mandale Park TS9 means it serves a huge area, and so provides an array of opportunities for any potential tenant.

**Ground Floor** 

First Floor

Total Hatched Area - 147.83 sqm (1591 sqft)