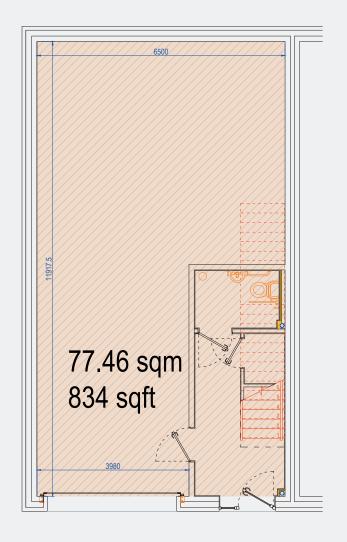

The strategic location of Mandale Park TS9 means it serves a huge area, and so provides an array of opportunities for any potential tenant.

**Ground Floor** 

First Floor

Total Hatched Area - 147.83 sqm (1591 sqft)