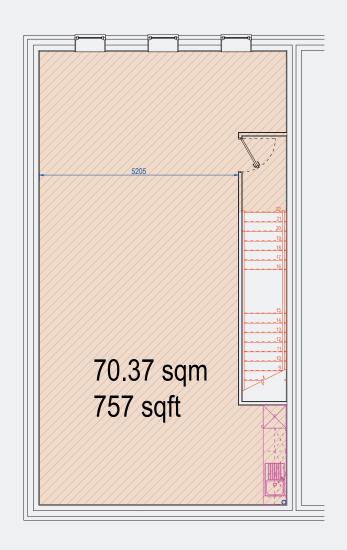

The strategic location of Mandale Park TS9 means it serves a huge area, and so provides an array of opportunities for any potential tenant.

**Ground Floor** 

First Floor

Total Hatched Area - 147.83 sqm (1591 sqft)