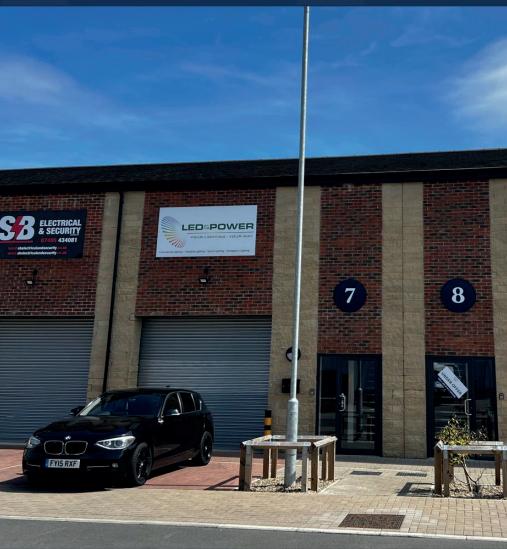

## **FOR SALE, INVESTMENT OPPORTUNITY**

**UNIT 7 FREEHOLD - £180,000 (EX VAT)** 

A tenanted property with an annual income of £16,000.00

+ VAT per annum.

MANDALE PARK

**TS9** 

MOUNT PLEASANT WAY, STOKESLEY, TS9 5GN

**MANDALE PARK** 

**TS9** 

MOUNT PLEASANT WAY, STOKESLEY, TS9 5GN

VIEW OUR VIRTUAL TOUR Don't miss this opportunity to reserve a new-concept industrial unit. Our innovative hybrid units allow businesses to operate at maximum functionality with ground floor warehousing and first floor store/office space. These 1,550 sq. ft. units are the perfect distribution facility.

## LOCATION

Stokesley is a market town conveniently located for easy access to Middlesbrough, Guisborough and the North Yorkshire Moors National Park.

Mandale Park TS9 is located in Stokesley Business Park, the largest of its kind between Thornaby and York. The business park is adjacent to occupiers such as JT Atkinson Builders Merchants and Armstrong Richardson who supply agricultural products. Both companies have invested heavily into the area.