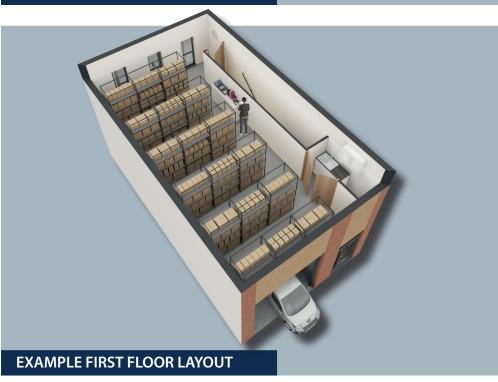

## THE UNIT

Internally, the unit is split over two levels; the ground floor features warehouse/storage accommodation over a concrete slab, accessed via a 3.4m roller shutter to the front elevation.

The upper floor provides a high specification multi-purpose accommodation alongside a kitchenette, ideal for an office but adaptable to suit any needs.