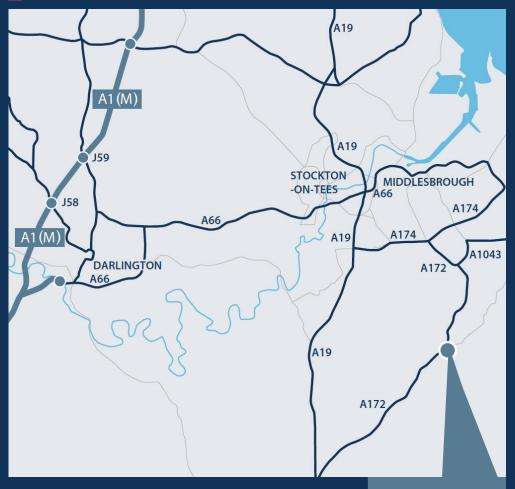

## LOCATION

Stokesley is a market town conveniently located for easy access to Middlesbrough, Guisborough and the North Yorkshire Moors National Park.

Mandale Park TS9 is located in Stokesley Business Park, the largest of its kind between Thornaby and York. The business park is adjacent to occupiers such as JT Atkinson Builders Merchants and Armstrong Richardson who supply agricultural products. Both companies have invested heavily into the area.

The strategic location of Mandale Park TS9 means it serves a huge area, and so provides an array of opportunities for any potential tenant.

**Ground Floor** 

First Floor

Total Hatched Area - 147.83 sqm (1591 sqft)