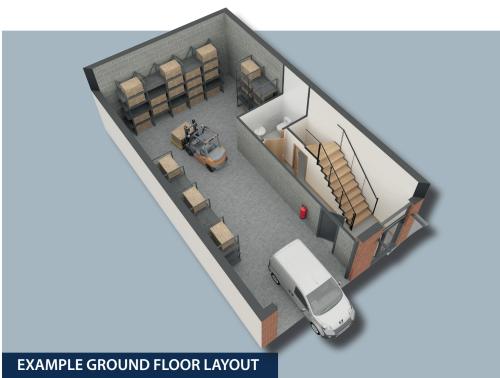

## THE UNIT

Internally, the unit is split over two levels; the ground floor features warehouse/storage accommodation over a concrete slab, accessed via a 3.4m roller shutter to the front elevation.

The upper floor provides a high specification multi-purpose accommodation alongside a kitchenette, ideal for an office but adaptable to suit any needs.