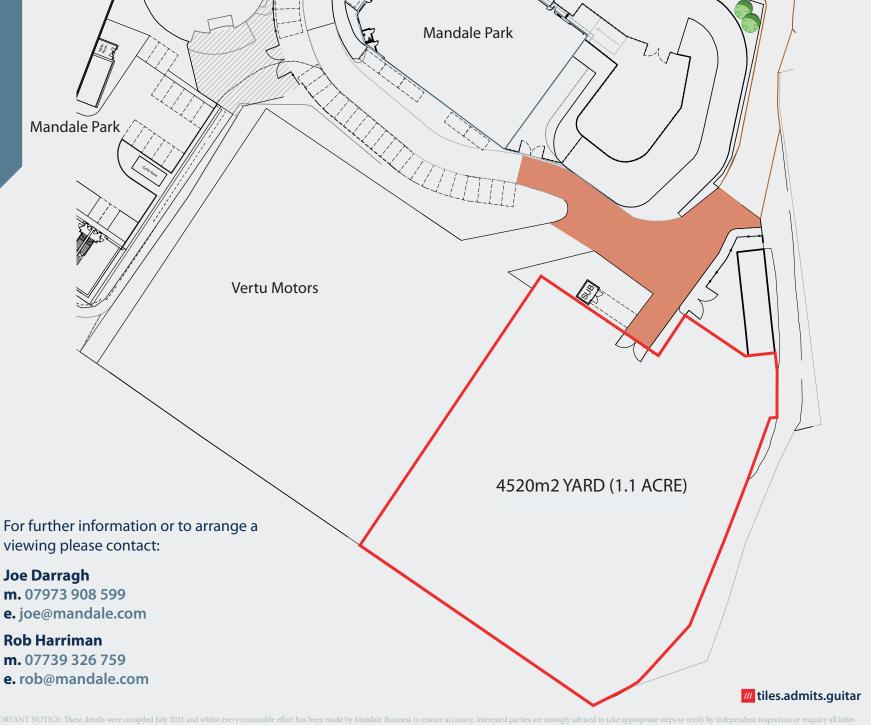

List of viable opportunities this land has to offer:

- Vehicle sales
- Vehicle storage
- Caravan storage
- · Goods yard
- Transport yard
- And many others

| SIZE GIA ACRE | SIZE GIA SQ FT | SALES PRICE +<br>VAT | RENT PA + VAT | SERVICE CHARGE | INSURANCE    |
|---------------|----------------|----------------------|---------------|----------------|--------------|
| 1.1           | 48,650         | £420,000             | £40,000 + VAT | £2,000 + VAT   | £1,200 + VAT |