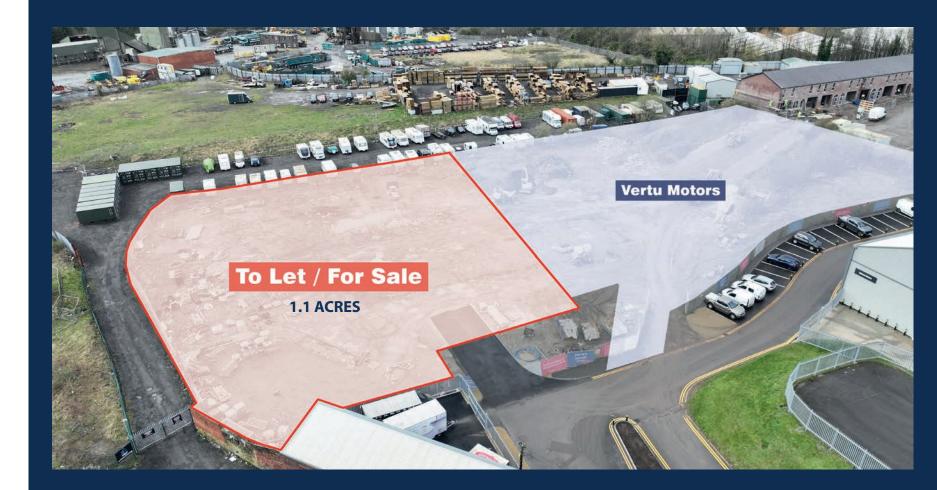

### 1.11 ACRE STORAGE YARD FOR SALE OR TO LET

### **PLANNING CONSENT FOR VEHICLE STORAGE**

PRIME NEWCASTLE LOCATION IN ESTABLISHED INDUSTRIAL ESTATE

#### THE PLOT

This expansive plot comes with the invaluable advantage of planning consent for vehicle storage, opening doors to a myriad of lucrative industries. Whether you're in the bustling sector of car sales or the high demand for car storage solutions, this parcel of land offers endless possibilities. The land also benefits from road access and light power supply to site. Seize this chance to elevate your business prospects in Lemington's vibrant commercial landscape today.

List of viable opportunities this land has to offer:

- Vehicle sales
- Vehicle storage
- Caravan storage
- · Goods yard
- Transport yard
- And many others

| SIZE GIA ACRE | SIZE GIA SQ FT | SALES PRICE +<br>VAT | RENT PA + VAT | SERVICE CHARGE | INSURANCE    |
|---------------|----------------|----------------------|---------------|----------------|--------------|
| 1.1           | 48,650         | £420,000             | £40,000 + VAT | £2,000 + VAT   | £1,200 + VAT |