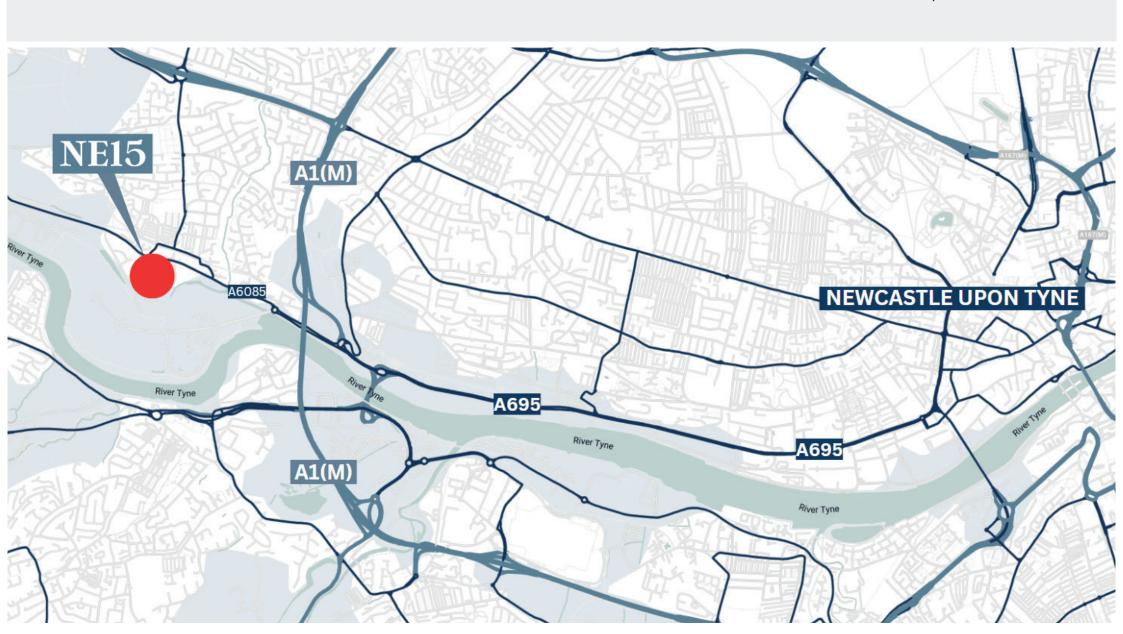

#### **LOCATION**

Mandale Park NE15 is situated in Lemington, approximately 4 miles to the west of Newcastle upon Tyne via the A695 Scotswood Road; a strong commercial location within the city for industrial, trade and auto trade uses. The subject estate is accessed directly off the A6085 with easy access to the A1(M), providing Mandale Park NE15 with excellent communications across the region.

#### **USEFUL DISTANCES**

Newcastle Airport 7 miles
Darlington 39 miles
Leeds 109 miles
Edinburgh 121 miles
Teesside Airport 54 miles

MANDALE PARK