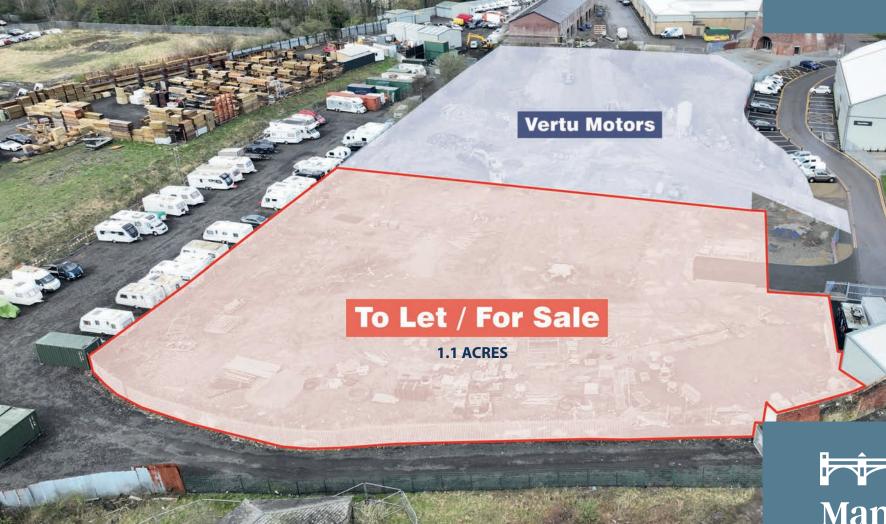

### 1.11 ACRE STORAGE YARD FOR SALE OR TO LET

### **PLANNING CONSENT FOR VEHICLE STORAGE**

PRIME NEWCASTLE LOCATION IN ESTABLISHED INDUSTRIAL ESTATE

#### THE PLOT

This expansive plot comes with the invaluable advantage of planning consent for vehicle storage, opening doors to a myriad of lucrative industries. Whether you're in the bustling sector of car sales or the high demand for car storage solutions, this parcel of land offers endless possibilities. The land also benefits from road access and light power supply to site. Seize this chance to elevate your business prospects in Lemington's vibrant commercial landscape today.

List of viable opportunities this land has to offer:

- Vehicle sales
- Vehicle storage
- Caravan storage
- · Goods yard
- Transport yard
- And many others

| SIZE GIA ACRE | SIZE GIA SQ FT | SALES PRICE +<br>VAT | RENT PA + VAT | SERVICE CHARGE | INSURANCE    |
|---------------|----------------|----------------------|---------------|----------------|--------------|
| 1.1           | 48,650         | £420,000             | £40,000 + VAT | £2,000 + VAT   | £1,200 + VAT |