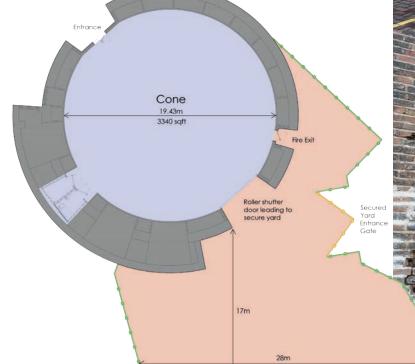

| Unit  | Company                             | Occ<br>Date | Term | Start<br>Date | Review<br>Date | Break                | Finish   | Sq. Ft. | Rent<br>PA (exl<br>vat) | Rate  | Notes                              |
|-------|-------------------------------------|-------------|------|---------------|----------------|----------------------|----------|---------|-------------------------|-------|------------------------------------|
| 1 & 2 | Albion Stoves                       | 16.05.23    | 10   | 16.05.23      | 16.05.28       | 16.05.28             | 15.05.33 | 4280    | 42,800                  | 10.00 | Sale of fires & BBQs               |
| 3     | Trylight Productions Ltd            | 01.06.23    | 10   | 01.06.23      | 02.06.28       | 02.06.28             | 31.05.33 | 2640    | 26,400                  | 10.00 | Audio Company                      |
| 4     | Dipping Donuts Events Ltd           | 08.06.23    | 10   | 08.06.23      | 08.06.28       | 08.06.28             | 07.06.33 | 2640    | 26,400                  | 10.00 | Storage & Distribution of Trailers |
| 5     | V9                                  | 01.12.23    | 10   | 29.11.23      | 01.12.28       | 01.12.28             | 30.11.33 | 2640    | 26,400                  | 10.00 | Laundry Company                    |
| 6     | Bang On Print                       | 15.12.23    | 10   | 22.12.23      | 01.03.29       | 01.03.29             | 28.02.33 | 2640    | 26,400                  | 10.00 | Printing Company                   |
| 7     | Trident Air Conditioning            | 21.09.23    | 10   | 21.09.23      | 01.10.28       | 01.10.28             | 25.09.33 | 2640    | 26,400                  | 10.00 | Air Conditioning Company           |
| 8     | Anlaby Office Cleaning Services Ltd | 01.02.24    | 10   | 01.02.24      | 01.02.29       | 01.02.27<br>01.02.29 | 31.01.34 | 3030    | 30,000                  | 10.00 | Commercial Cleaning Company        |
| Cone  | Sammy Bear Day Care                 | 01.02.24    | 10   | 01.02.24      | 01.02.29       | 01.02.29             | 31.01.34 | 3340    | 40,000                  | 12.00 | Children's Nursey                  |