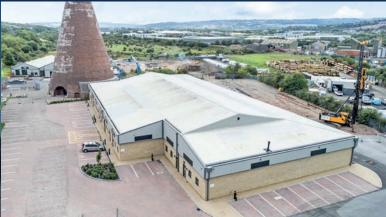

#### **HISTORY**

Our new business park sits on a development steeped in a rich history dating back to the industrial age.

Opened in 1787, and spanning nearly 200 years of production, Lemington Glass Works is an iconic local site featuring one of only four surviving glass making cone buildings in the country.

The bulk of the site was demolished in 1997 with the cone being the only remaining structure. Under our new ownership, we are restoring this unique development back into a busy hive of workspaces, bringing jobs and businesses back to Lemington.

#### **INVESTMENT SUMMARY**

- A rare opportunity to acquire a multi-let industrial estate and the redeveloped Glass Cone located in Lemington, Newcastle upon Tyne.
- The 9 properties are fully-let to tenants spanning a variety of industries such as food production, a children's nursery, a design company, cleaning and others.
- The property has been elected for VAT and it is envisaged that the transaction will be treated as a Transfer of a Going Concern (TOGC).
- All lettings incorporate uncapped RPI-linked reviews. Beyond this, the average rent passing is £10 to £12 p/sq.ft.
- The estate will be sold Freehold offers sought in the region of £3,525,000 million which reflects a net yield of 6.5%