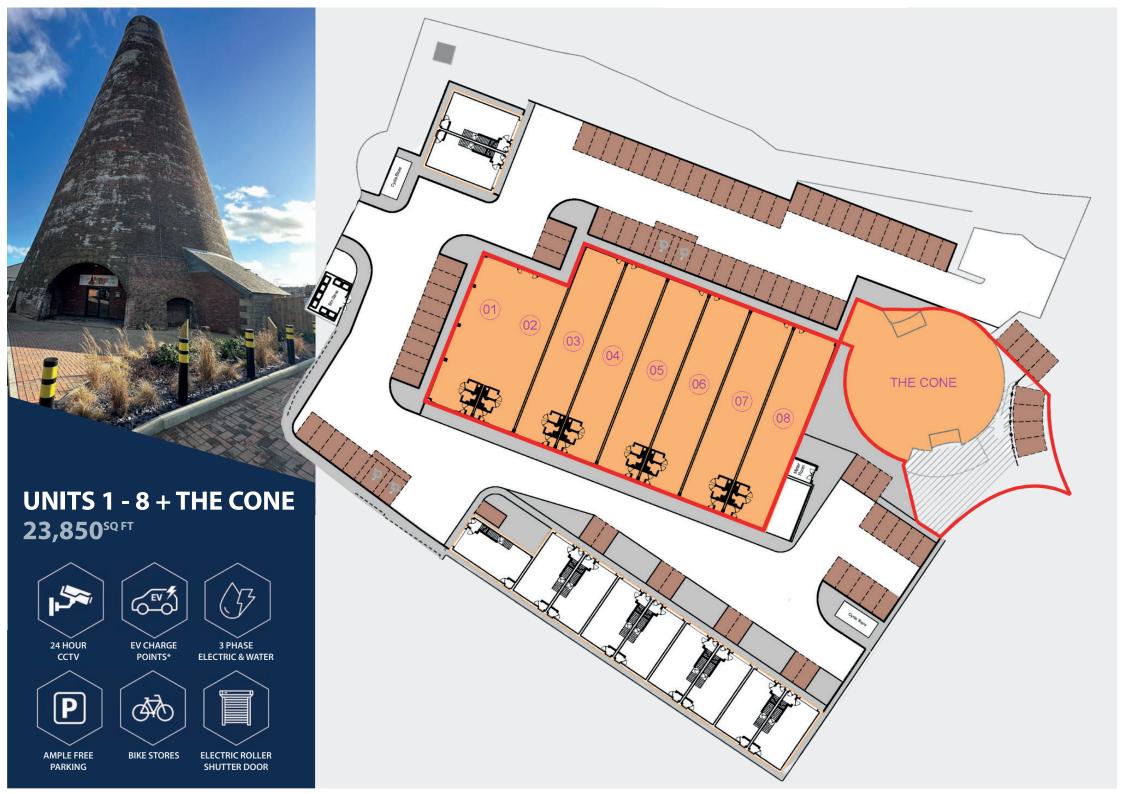

23,850 244,800

#### **INVESTMENT SUMMARY**

- A rare opportunity to acquire a multi-let industrial estate and the redeveloped Glass Cone located in Lemington, Newcastle upon Tyne.
- The 9 properties are fully-let to tenants spanning a variety of industries such as food production, a children's nursery, a design company, cleaning and others.
- The property has been elected for VAT and it is envisaged that the transaction will be treated as a Transfer of a Going Concern (TOGC).
- All lettings incorporate uncapped RPI-linked reviews. Beyond this, the average rent passing is £10 to £12 p/sq.ft.
- The estate will be sold Freehold offers sought in the region of £3,525,000 million which reflects a net yield of 6.5%