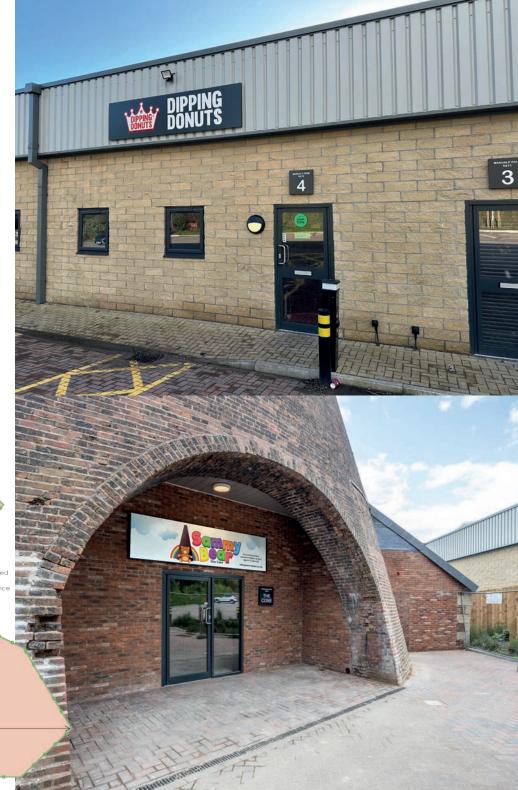

| Unit  | Company                             | Occ<br>Date | Term | Start<br>Date | Review<br>Date | Break                | Finish   | Sq. Ft. | Rent<br>PA (exl<br>vat) | Rate  | Notes                              |
|-------|-------------------------------------|-------------|------|---------------|----------------|----------------------|----------|---------|-------------------------|-------|------------------------------------|
| 1 & 2 | Albion Stoves                       | 16.05.23    | 10   | 16.05.23      | 16.05.28       | 16.05.28             | 15.05.33 | 4280    | 42,800                  | 10.00 | Sale of fires & BBQs               |
| 3     | Trylight Productions Ltd            | 01.06.23    | 10   | 01.06.23      | 02.06.28       | 02.06.28             | 31.05.33 | 2640    | 26,400                  | 10.00 | Audio Company                      |
| 4     | Dipping Donuts Events Ltd           | 08.06.23    | 10   | 08.06.23      | 08.06.28       | 08.06.28             | 07.06.33 | 2640    | 26,400                  | 10.00 | Storage & Distribution of Trailers |
| 5     | V9                                  | 01.12.23    | 10   | 29.11.23      | 01.12.28       | 01.12.28             | 30.11.33 | 2640    | 26,400                  | 10.00 | Laundry Company                    |
| 6     | Bang On Print                       | 15.12.23    | 10   | 22.12.23      | 01.03.29       | 01.03.29             | 28.02.33 | 2640    | 26,400                  | 10.00 | Printing Company                   |
| 7     | Trident Air Conditioning            | 21.09.23    | 10   | 21.09.23      | 01.10.28       | 01.10.28             | 25.09.33 | 2640    | 26,400                  | 10.00 | Air Conditioning Company           |
| 8     | Anlaby Office Cleaning Services Ltd | 01.02.24    | 10   | 01.02.24      | 01.02.29       | 01.02.27<br>01.02.29 | 31.01.34 | 3030    | 30,000                  | 10.00 | Commercial Cleaning Company        |
| Cone  | Sammy Bear Day Care                 | 01.02.24    | 10   | 01.02.24      | 01.02.29       | 01.02.29             | 31.01.34 | 3340    | 40,000                  | 12.00 | Children's Nursey                  |