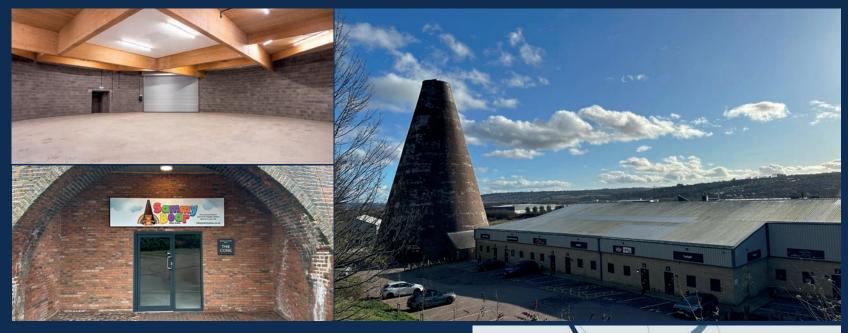

#### **HISTORY**

Our new business park sits on a development steeped in a rich history dating back to the industrial age.

Opened in 1787, and spanning nearly 200 years of production, Lemington Glass Works is an iconic local site featuring one of only four surviving glass making cone buildings in the country.

The bulk of the site was demolished in 1997 with the cone being the only remaining structure. Under our new ownership, we are restoring this unique development back into a busy hive of workspaces, bringing jobs and businesses back to Lemington.