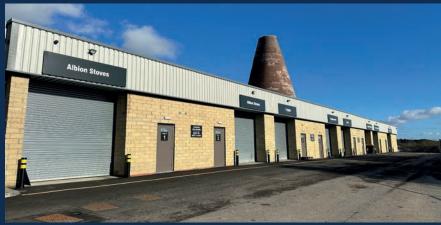

| Unit  | Company                             | Occ<br>Date | Term | Start<br>Date | Review<br>Date | Break                | Finish   | Sq. Ft. | Rent<br>PA (exl<br>vat) | Rate  | Notes                              |
|-------|-------------------------------------|-------------|------|---------------|----------------|----------------------|----------|---------|-------------------------|-------|------------------------------------|
| 1 & 2 | Albion Stoves                       | 16.05.23    | 10   | 16.05.23      | 16.05.28       | 16.05.28             | 15.05.33 | 4280    | 42,800                  | 10.00 | Sale of fires & BBQs               |
| 3     | Trylight Productions Ltd            | 01.06.23    | 10   | 01.06.23      | 02.06.28       | 02.06.28             | 31.05.33 | 2640    | 26,400                  | 10.00 | Audio Company                      |
| 4     | Dipping Donuts Events Ltd           | 08.06.23    | 10   | 08.06.23      | 08.06.28       | 08.06.28             | 07.06.33 | 2640    | 26,400                  | 10.00 | Storage & Distribution of Trailers |
| 5     | V9                                  | 01.12.23    | 10   | 29.11.23      | 01.12.28       | 01.12.28             | 30.11.33 | 2640    | 26,400                  | 10.00 | Laundry Company                    |
| 6     | Bang On Print                       | 15.12.23    | 10   | 22.12.23      | 01.03.29       | 01.03.29             | 28.02.33 | 2640    | 26,400                  | 10.00 | Printing Company                   |
| 7     | Trident Air Conditioning            | 21.09.23    | 10   | 21.09.23      | 01.10.28       | 01.10.28             | 25.09.33 | 2640    | 26,400                  | 10.00 | Air Conditioning Company           |
| 8     | Anlaby Office Cleaning Services Ltd | 01.02.24    | 10   | 01.02.24      | 01.02.29       | 01.02.27<br>01.02.29 | 31.01.34 | 3030    | 30,000                  | 10.00 | Commercial Cleaning Company        |
| Cone  | Sammy Bear Day Care                 | 01.02.24    | 10   | 01.02.24      | 01.02.29       | 01.02.29             | 31.01.34 | 3340    | 40,000                  | 12.00 | Children's Nursey                  |

#### **INVESTMENT SUMMARY**

- A rare opportunity to acquire a multi-let industrial estate and the redeveloped Glass Cone located in Lemington, Newcastle upon Tyne.
- The 9 properties are fully-let to tenants spanning a variety of industries such as food production, a children's nursery, a design company, cleaning and others.
- The property has been elected for VAT and it is envisaged that the transaction will be treated as a Transfer of a Going Concern (TOGC).
- All lettings incorporate uncapped RPI-linked reviews. Beyond this, the average rent passing is £10 to £12 p/sq.ft.
- The estate will be sold Freehold offers sought in the region of £3,525,000 million which reflects a net yield of 6.5%