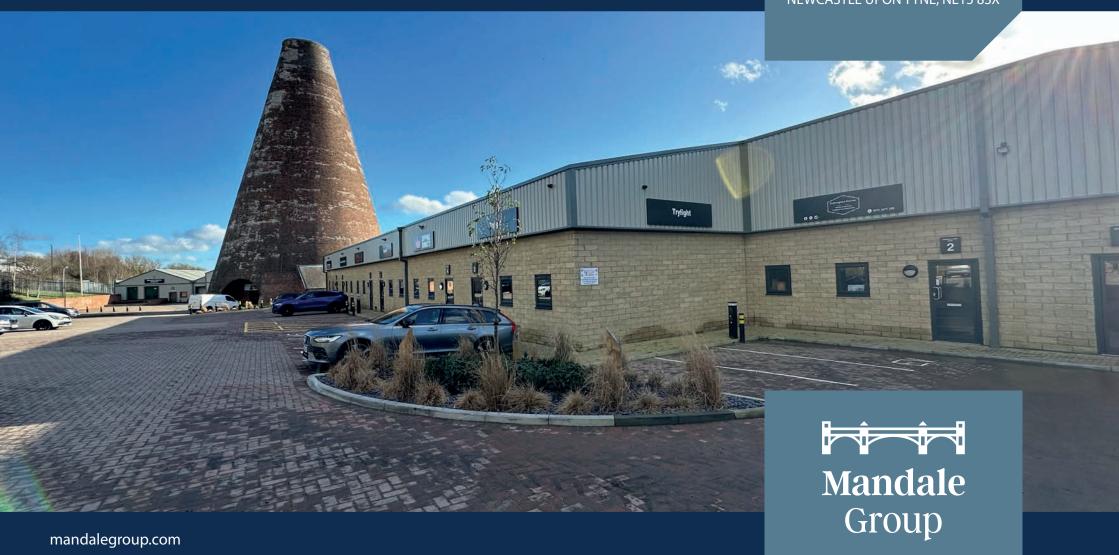

# **FOR SALE INDUSTRIAL INVESTMENT** £3,525,000

8 INDUSTRIAL UNITS & THE FAMOUS LEMINGTON CONE

MANDALE PARK

NE15

LEMINGTON ROAD,
NEWCASTLE UPON TYNE, NE15 8SX

MANDALE PARK

## NE15

LEMINGTON ROAD, NEWCASTLE UPON TYNE, NE15 8SX

#### LOCATION

Mandale Park NE15 is situated in Lemington, just outsite of Newcastle upon Tyne, approximately 6.5 miles from Gateshead. The business park is accessed directly off the A6085 with excellent access to the A1.

#### **HISTORY**

Our new business park sits on a development steeped in a rich history dating back to the industrial age.

Opened in 1787, and spanning nearly 200 years of production, Lemington Glass Works is an iconic local site featuring one of only four surviving glass making cone buildings in the country.

The bulk of the site was demolished in 1997 with the cone being the only remaining structure. Under our new ownership, we are restoring this unique development back into a busy hive of workspaces, bringing jobs and businesses back to Lemington.