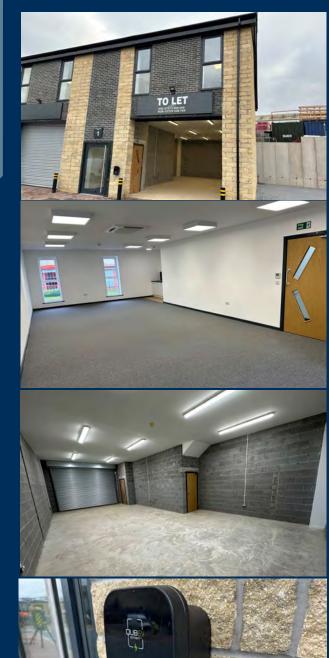

#### THE UNITS:

We will be constructing 26 hybrid 2 storey business units. Each 2 storey 1,550sq. Ft. Unit comes complete with a WC, kitchenette, electric roller shutter, BT connection, 3-phase electricity and water, ensuring a hassle-free and efficient work environment from day one.

#### THE DEVELOPMENT:

Beyond the generous specification of the industrial units, our business parks take pride in providing top-notch amenities and facilities for its tenants. Expect features such as 24 hour security systems, ample free parking spaces and well-maintained common areas. The aim is to create an environment where businesses can focus on what they do best in a location they love.