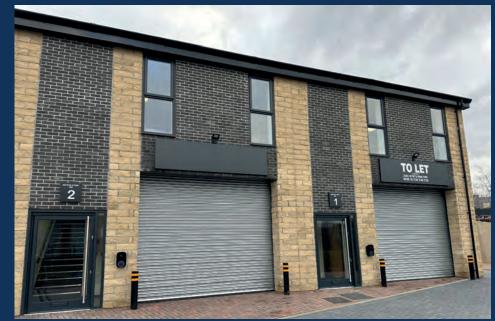

#### THE UNITS:

We will be constructing 26 hybrid 2 storey business units. Each 2 storey 1,550sq. Ft. Unit comes complete with a WC, kitchenette, electric roller shutter, BT connection, 3-phase electricity and water, ensuring a hassle-free and efficient work environment from day one.

# **HYBRID INDUSTRIAL UNITS** 2 Storey at 1,550 sqft. each

A flexible workspace to suit your business needs