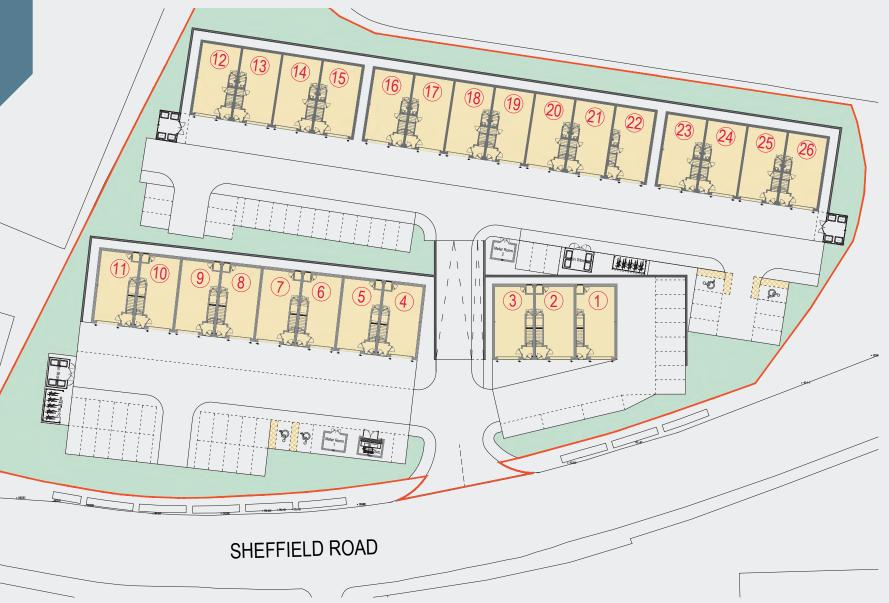

#### THE UNITS:

We will be constructing 26 hybrid 2 storey business units. Each 2 storey 1,550sq. Ft. Unit comes complete with a WC, kitchenette, electric roller shutter, BT connection, 3-phase electricity and water, ensuring a hassle-free and efficient work environment from day one.

#### **RESERVATION:**

Contact us today for further information and to reserve a property.

| UNIT | UNIT SQ FT | FLOORS | ANNUAL RENT  | SERVICE CHARGE | ANNUAL INSURANCE | AVAILABILITY |
|------|------------|--------|--------------|----------------|------------------|--------------|
| 1    | 1550       | 2      | £18,500+ VAT | £620 + VAT     | £300 + VAT       | LET          |
| 2    | 1550       | 2      | £18,500+ VAT | £620 + VAT     | £300 + VAT       | LET          |
| 3    | 1550       | 2      | £18,500+ VAT | £620 + VAT     | £300 + VAT       | LET          |
| 4    | 1550       | 2      | £18,500+ VAT | £620 + VAT     | £300 + VAT       |              |
| 5    | 1550       | 2      | £18,500+ VAT | £620 + VAT     | £300 + VAT       |              |
| 6    | 1550       | 2      | £18,500+ VAT | £620 + VAT     | £300 + VAT       |              |
| 7    | 1550       | 2      | £18,500+ VAT | £620 + VAT     | £300 + VAT       |              |
| 8    | 1550       | 2      | £18,500+ VAT | £620 + VAT     | £300 + VAT       | LET          |
| 9    | 1550       | 2      | £18,500+ VAT | £620 + VAT     | £300 + VAT       | LET          |
| 10   | 1550       | 2      | £18,500+ VAT | £620 + VAT     | £300 + VAT       | LET          |
| 11   | 1550       | 2      | £18,500+ VAT | £620 + VAT     | £300 + VAT       | LET          |
| 12   | 1550       | 2      | £18,500+ VAT | £620 + VAT     | £300 + VAT       | LET          |
| 14   | 1550       | 2      | £18,500+ VAT | £620 + VAT     | £300 + VAT       |              |
| 15   | 1550       | 2      | £18,500+ VAT | £620 + VAT     | £300 + VAT       |              |
| 16   | 1550       | 2      | £18,500+ VAT | £620 + VAT     | £300 + VAT       |              |
| 17   | 1550       | 2      | £18,500+ VAT | £620 + VAT     | £300 + VAT       |              |
| 18   | 1550       | 2      | £18,500+ VAT | £620 + VAT     | £300 + VAT       |              |
| 19   | 1550       | 2      | £18,500+ VAT | £620 + VAT     | £300 + VAT       |              |
| 20   | 1550       | 2      | £18,500+ VAT | £620 + VAT     | £300 + VAT       |              |
| 21   | 1550       | 2      | £18,500+ VAT | £620 + VAT     | £300 + VAT       |              |
| 22   | 1550       | 2      | £18,500+ VAT | £620 + VAT     | £300 + VAT       |              |
| 23   | 1550       | 2      | £18,500+ VAT | £620 + VAT     | £300 + VAT       |              |
| 24   | 1550       | 2      | £18,500+ VAT | £620 + VAT     | £300 + VAT       |              |
| 25   | 1550       | 2      | £18,500+ VAT | £620 + VAT     | £300 + VAT       |              |
| 26   | 1550       | 2      | £18,500+ VAT | £620 + VAT     | £300 + VAT       |              |