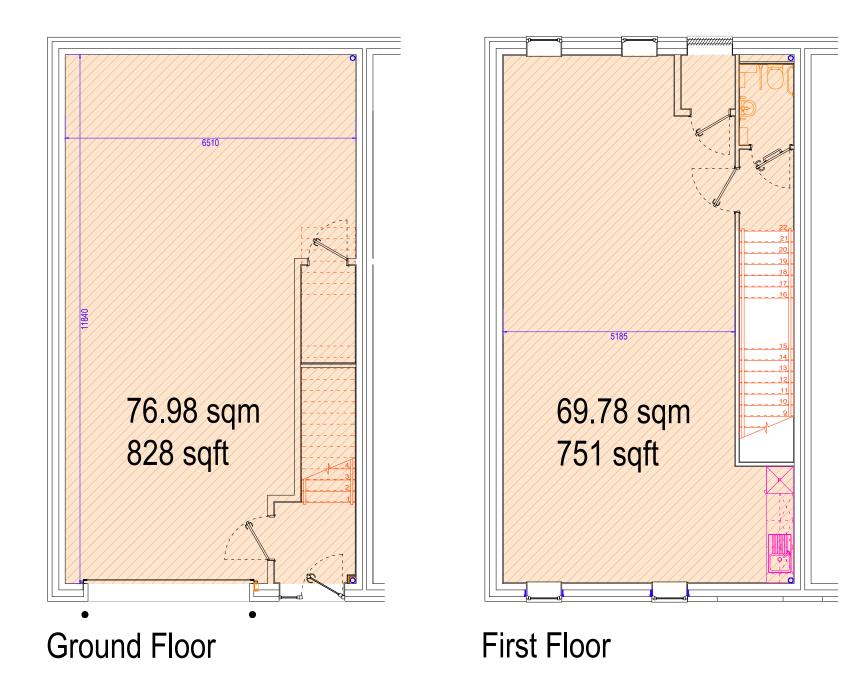

#### THE UNITS:

We will be constructing 26 hybrid 2 storey business units. Each 2 storey 1,550sq. Ft. Unit comes complete with a WC, kitchenette, electric roller shutter, BT connection, 3-phase electricity and water, ensuring a hassle-free and efficient work environment from day one.

Total Hatched Area - 146.76 sqm (1580 sqft)