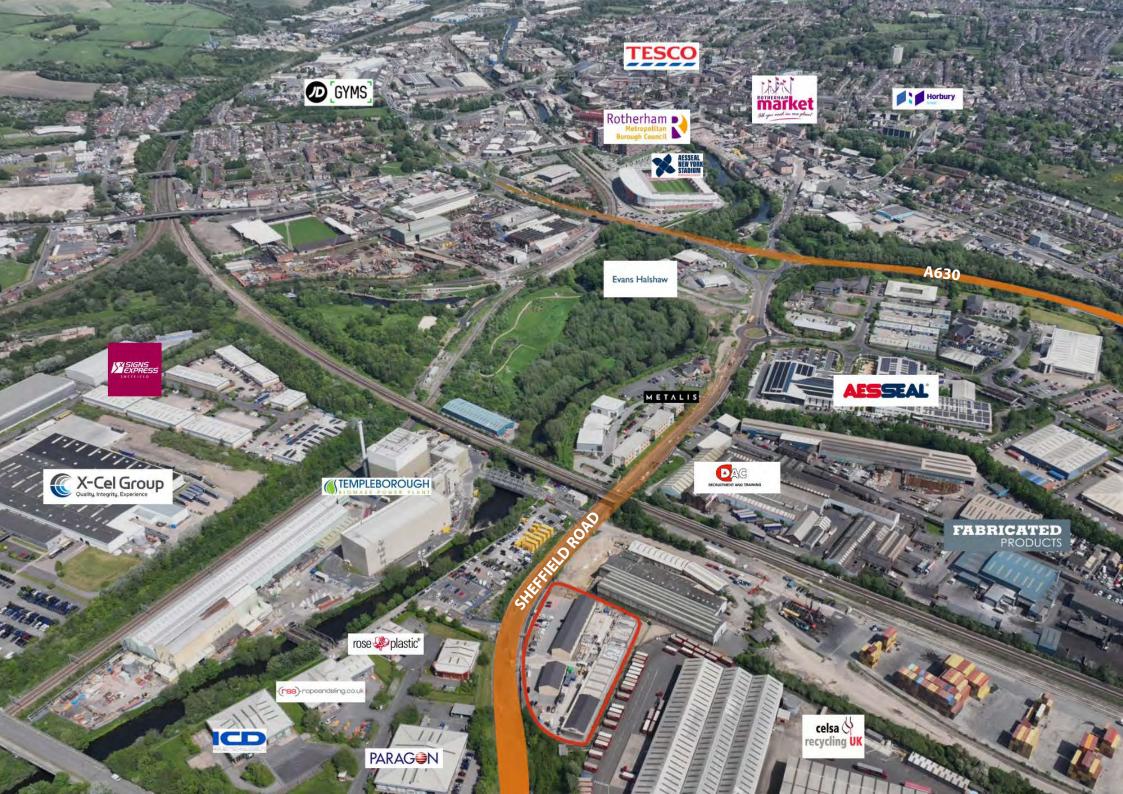

#### LOCATION:

Mandale Park S60 will front onto Sheffield Road (A6178) which provides direct access to Junction 33 of the M1 motorway approx 1.4 miles away. Sheffield Road is an established commercial location which is home to a mix of office and industrial occupiers as well as leisure offerings.

#### THE UNITS:

We will be constructing 26 hybrid 2 storey business units. Each 2 storey 1,550sq. Ft. Unit comes complete with a WC, kitchenette, electric roller shutter, BT connection, 3-phase electricity and water, ensuring a hassle-free and efficient work environment from day one.