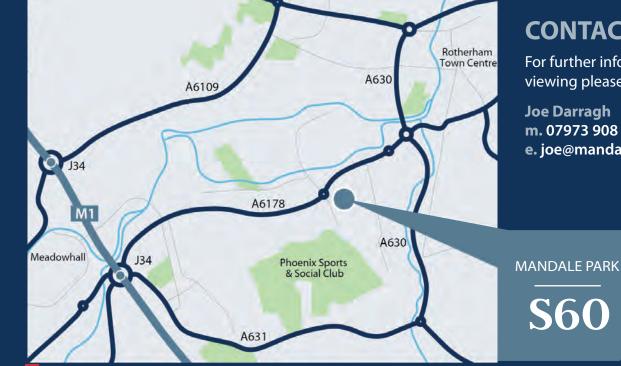

#### LOCATION:

Mandale Park S60 will front onto Sheffield Road (A6178) which provides direct access to Junction 33 of the M1 motorway approx 1.4 miles away. Sheffield Road is an established commercial location which is home to a mix of office and industrial occupiers as well as leisure offerings.

## CONTACT

For further information or to arrange a viewing please contact:

Joe Darragh m. 07973 908 599 e. joe@mandale.com e. rob@mandale.com

**Rob Harriman** m. 07739 326 759