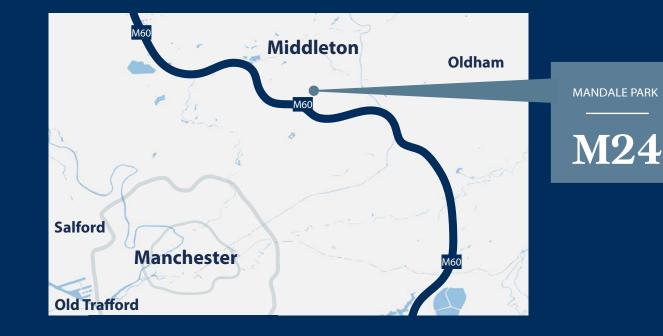

#### LOCATION:

Mandale Park M24 is situated in a well-established industrial area of Middleton in Greater Manchester. The business park is located just 5 miles from Manchester City Centre and is easily accessed by both the M60 and M62.