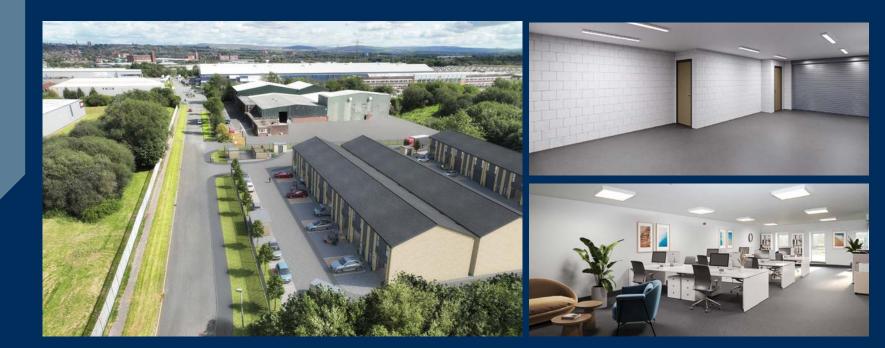

#### LOCATION:

Mandale Park M24 is situated in a well-established industrial area of Middleton in Greater Manchester. The business park is located just 5 miles from Manchester City Centre and is easily accessed by both the M60 and M62.

#### DESCRIPTION:

We will be constructing 24 hybrid 2 storey industrial units.

Each 1,550sq. ft. unit comes complete with a WC, kitchenette, electric roller shutter, BT connection, 3-phase electricity and water, ensuring a hassle-free and efficient work environment from day one.

The ground floor warehouse is perfect for storage whilst the load bearing first floor can be customised into limitless configurations suitable for any business.