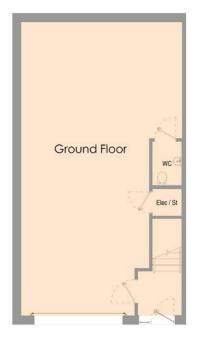

#### DESCRIPTION:

We will be constructing 24 hybrid 2 storey industrial units.

Each 1,550sq. ft. unit comes complete with a WC, kitchenette, electric roller shutter, BT connection, 3-phase electricity and water, ensuring a hassle-free and efficient work environment from day one.

The ground floor warehouse is perfect for storage whilst the load bearing first floor can be customised into limitless configurations suitable for any business.