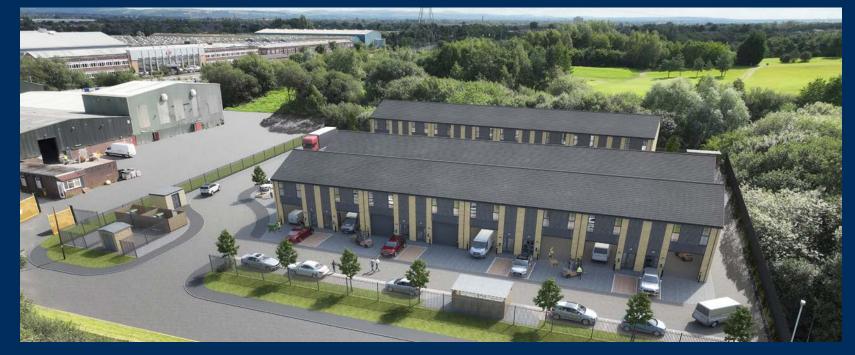

## **TO LET HYBRID INDUSTRIAL UNITS** 2 Storey, 1, 550 sq. ft.

A flexible workspace to suit your business needs

0

MANDALE PARK

 $|\mathbf{M24}|$ 

GREENSIDE WAY, MIDDLETON, M24 1SW

#### LOCATION:

Mandale Park M24 is situated in a well-established industrial area of Middleton in Greater Manchester. The business park is located just 5 miles from Manchester City Centre and is easily accessed by both the M60 and M62.

#### DESCRIPTION:

We will be constructing 24 hybrid 2 storey industrial units.

Each 1,550sq. ft. unit comes complete with a WC, kitchenette, electric roller shutter, BT connection, 3-phase electricity and water, ensuring a hassle-free and efficient work environment from day one.