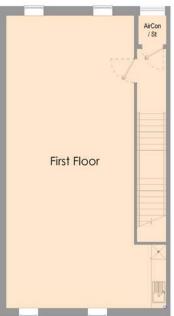

#### DESCRIPTION:

We will be constructing 24 hybrid 2 storey industrial units.

Each 1,550sq. ft. unit comes complete with a WC, kitchenette, electric roller shutter, BT connection, 3-phase electricity and water, ensuring a hassle-free and efficient work environment from day one.

The ground floor warehouse is perfect for storage whilst the load bearing first floor can be customised into limitless configurations suitable for any business.