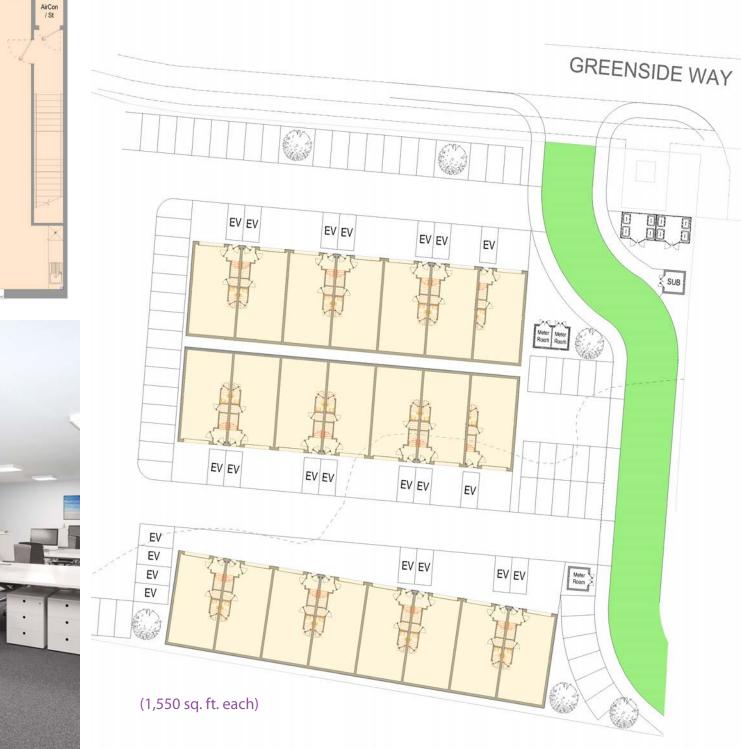

#### DESCRIPTION:

We will be constructing 24 hybrid 2 storey industrial units.

Each 1,550sq. ft. unit comes complete with a WC, kitchenette, electric roller shutter, BT connection, 3-phase electricity and water, ensuring a hassle-free and efficient work environment from day one.

#### **RESERVATION:**

Contact us today for further information and to reserve a property.

| Туре   | UNIT SQ. FT. | FLOORS | ANNUAL RENT   | SERVICE CHARGE | INSURANCE  | NOTES |
|--------|--------------|--------|---------------|----------------|------------|-------|
| Hybrid | 1,550        | 2      | £25,000 + VAT | £620 + VAT     | £300 + VAT |       |