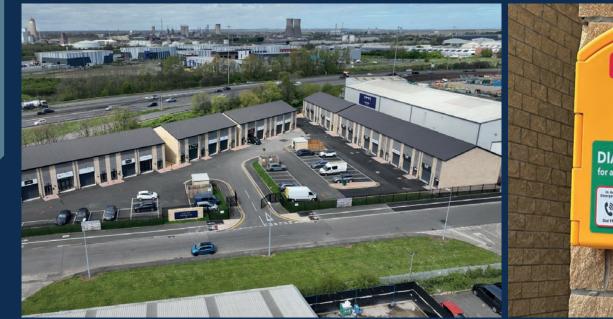

#### **Prime Location:**

Welcome to Mandale Park TS1, the ideal space for your business in Cannon Park. Strategically located by the A66 dual carriageway and 1km from the A19, it offers excellent connectivity. Enjoy proximity to Middlesbrough Town Centre in the bustling central business district.

Join national trade occupiers like Edmundson Electrical, CEF, Rexel, and Johnstone's Decorating Centres. Riverside Park, north of the A66, is a manufacturing and shipping hub with Cleveland Cable, Sulzer Chemtech, SIG Roofing, and AV Dawson.