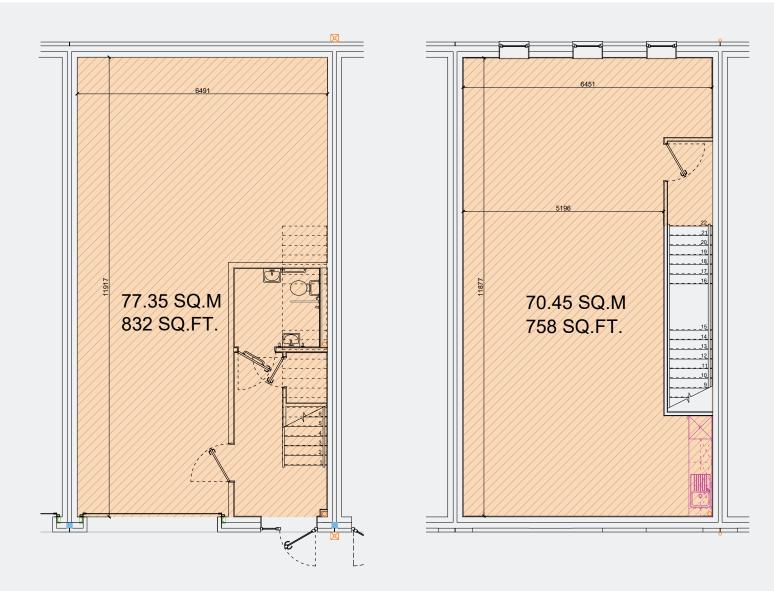

#### **Top-Tier Development:**

Mandale Park TS1 offers 23 new two-story light industrial units, each with 800 sq. ft. on the ground floor and 750 sq. ft. on the first floor. The versatile design includes a high load-bearing first floor for storage, office, studio, or showroom use, with ample rear windows.

Access is easy with a personnel door and electric roller shutter for efficient loading. Units feature top-notch finishes, including toilet and kitchen facilities, allowing immediate operation and saving you time and money.