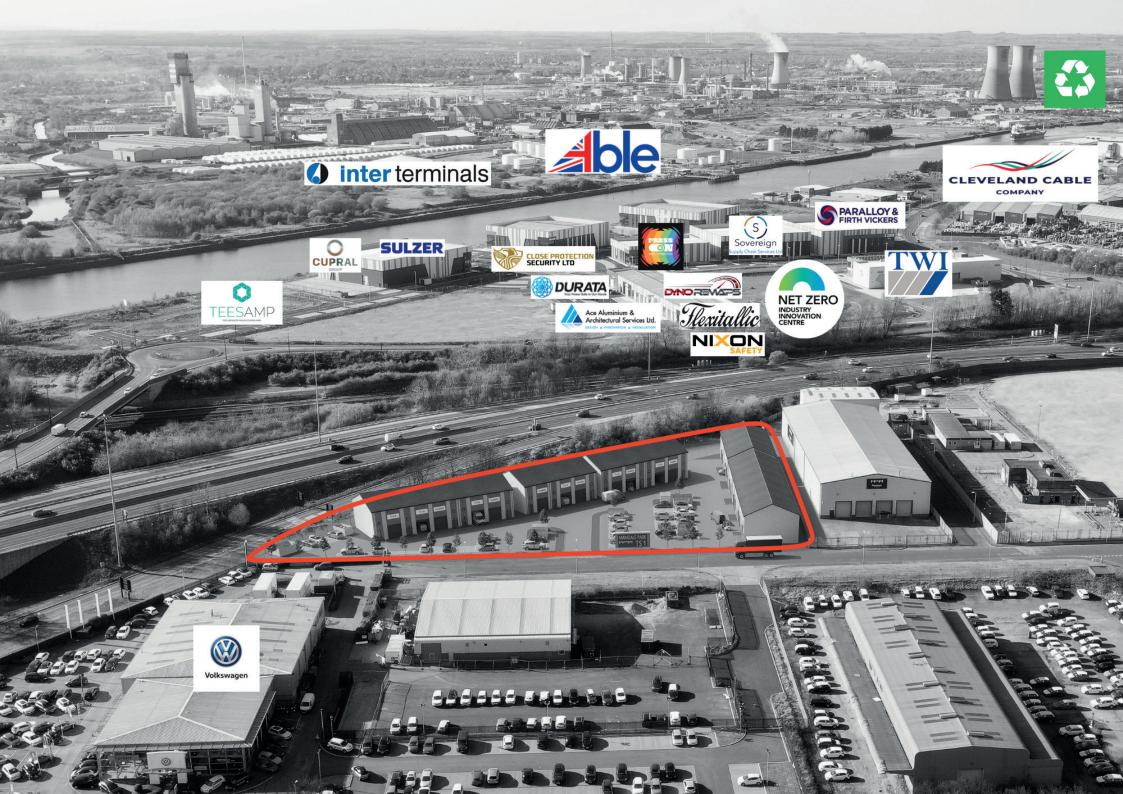

#### **Prime Location:**

Welcome to Mandale Park TS1, the ideal space for your business in Cannon Park. Strategically located by the A66 dual carriageway and 1km from the A19, it offers excellent connectivity. Enjoy proximity to Middlesbrough Town Centre in the bustling central business district.

Join national trade occupiers like Edmundson Electrical, CEF, Rexel, and Johnstone's Decorating Centres. Riverside Park, north of the A66, is a manufacturing and shipping hub with Cleveland Cable, Sulzer Chemtech, SIG Roofing, and AV Dawson.

With Teesport 2km northeast now a Freeport, expect an economic boost with 18,000 new jobs and £1.4 billion in investment. Mandale Park TS1 is at the heart of this growth!