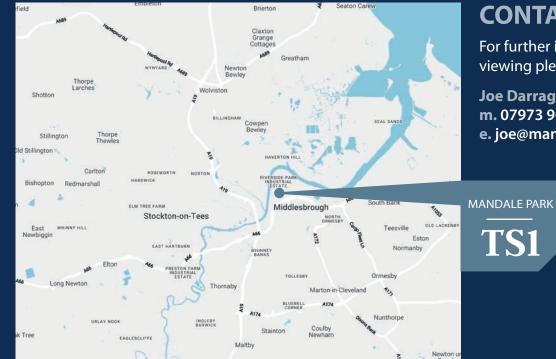

#### **Prime Location:**

Welcome to Mandale Park TS1, the ideal space for your business in Cannon Park. Strategically located by the A66 dual carriageway and 1km from the A19, it offers excellent connectivity. Enjoy proximity to Middlesbrough Town Centre in the bustling central business district.

With Teesport 2km northeast now a Freeport, expect an economic boost with 18,000 new jobs and £1.4 billion in investment. Mandale Park TS1 is at the heart of this growth!