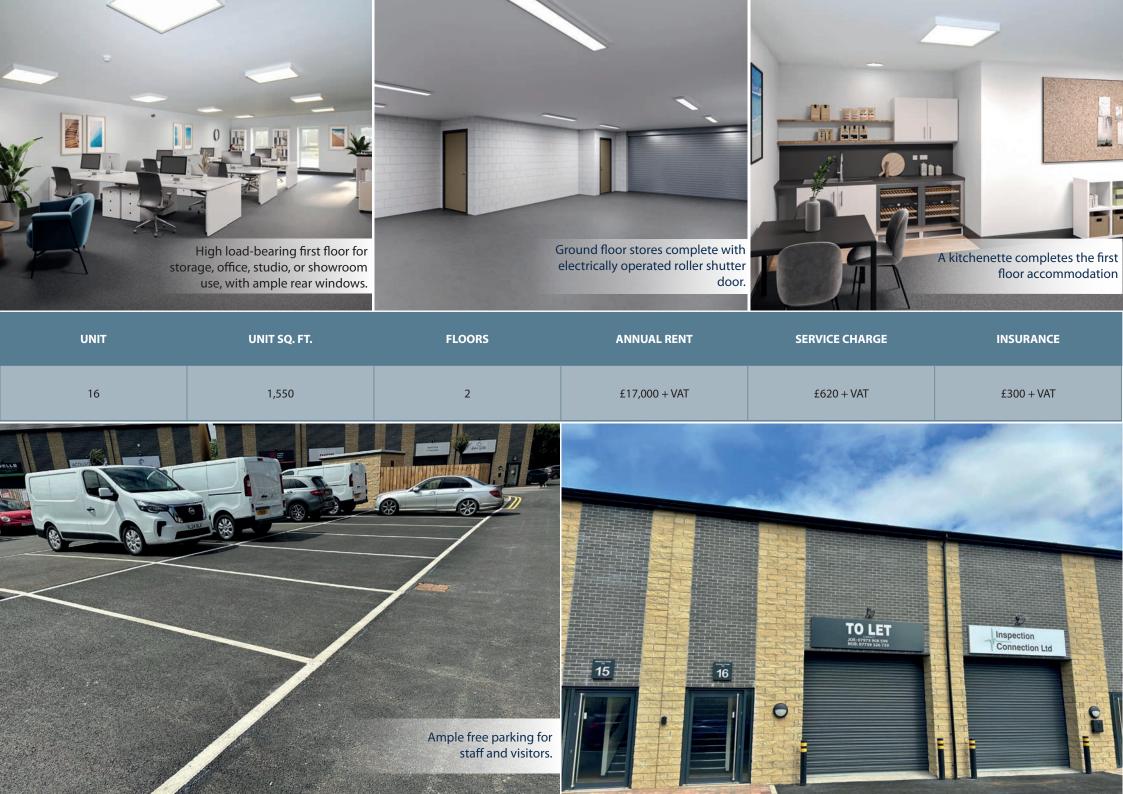

#### **Top-Tier Development:**

Mandale Park TS1 offers 23 new two-story light industrial units, each with 800 sq. ft. on the ground floor and 750 sq. ft. on the first floor. The versatile design includes a high load-bearing first floor for storage, office, studio, or showroom use, with ample rear windows.

Access is easy with a personnel door and electric roller shutter for efficient loading. Units feature top-notch finishes, including toilet and kitchen facilities, allowing immediate operation and saving you time and money.

#### **Exceptional Utilities**

- Internet
- **3-Phase Electricity**
- Water
- WC
- Kitchenette
- Electric roller shutter door