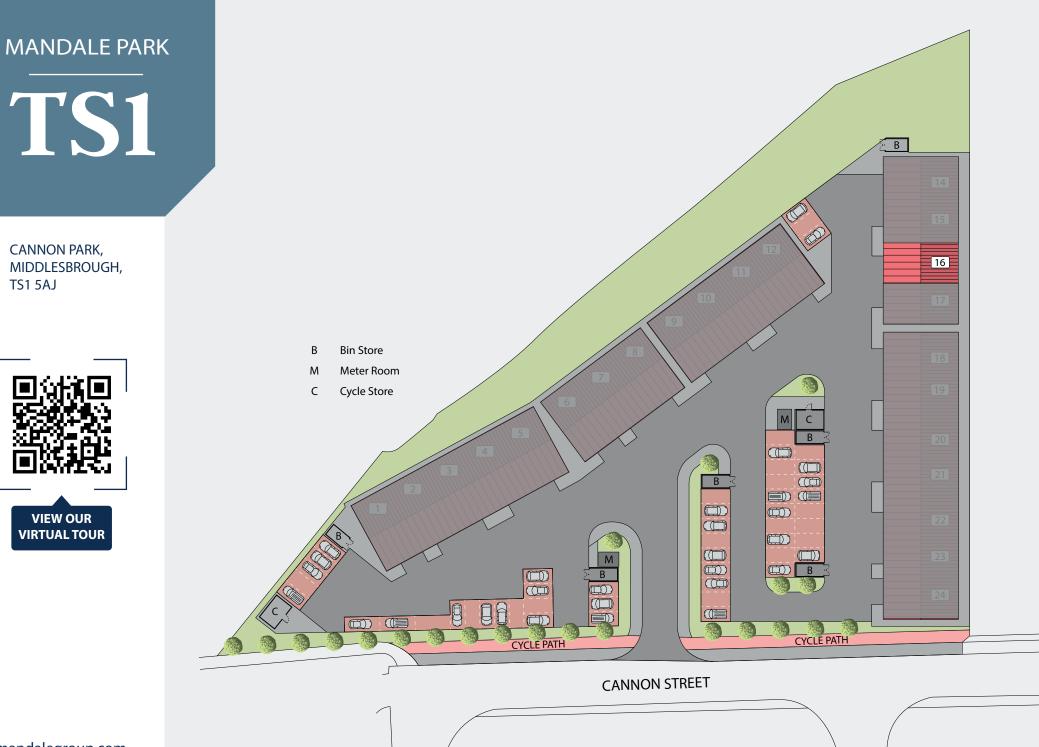

#### CANNON PARK, MIDDLESBROUGH, **TS1 5AJ**

**VIEW OUR** VIRTUAL TOUR

#### **Top-Tier Development:**

Mandale Park TS1 offers 23 new two-story light industrial units, each with 800 sq. ft. on the ground floor and 750 sq. ft. on the first floor. The versatile design includes a high load-bearing first floor for storage, office, studio, or showroom use, with ample rear windows.