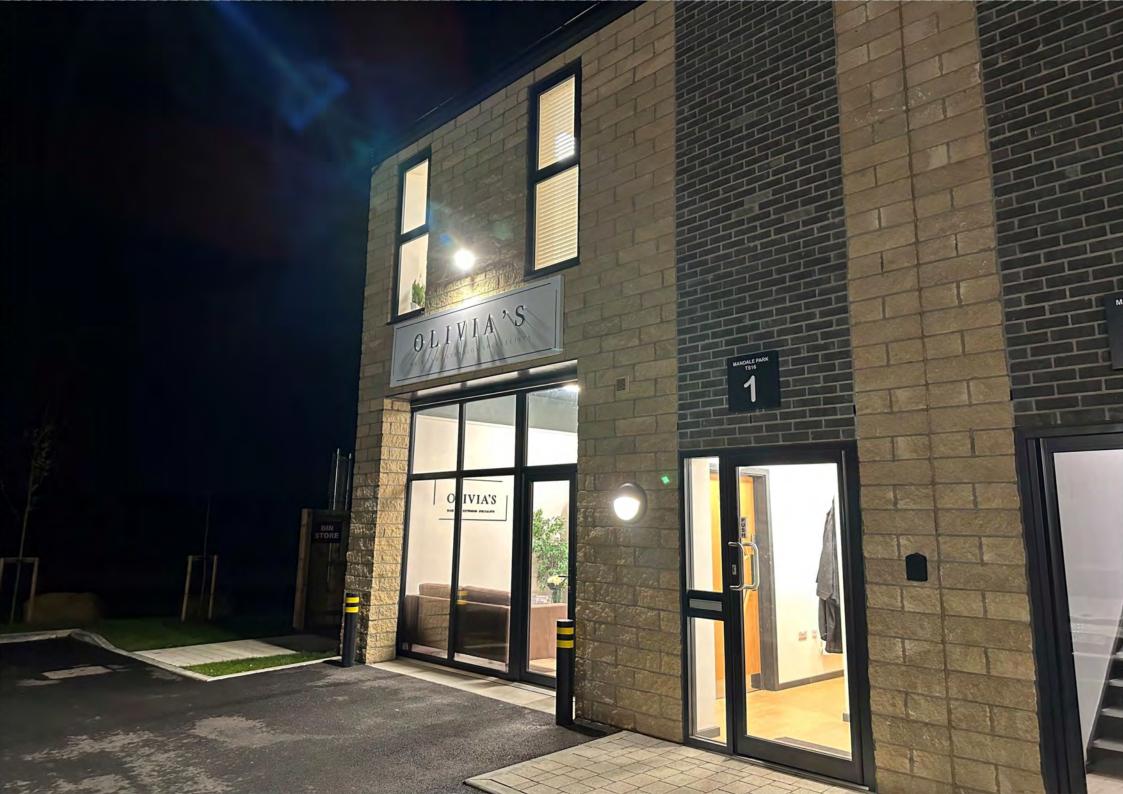

#### THE UNITS:

Each 2 storey 1,550sq. ft. unit comes complete with a WC, kitchenette, electric roller shutter, BT connection, 3-phase electricity and water, ensuring a hassle-free and efficient work environment from day one.

#### THE DEVELOPMENT

Beyond the generous specification of the industrial units, our business parks take pride in providing top-notch amenities and facilities for its tenants. Expect features such as 24 hour security systems, ample free parking spaces and well-maintained common areas. The aim is to create an environment where businesses can focus on what they do best in a location they love.