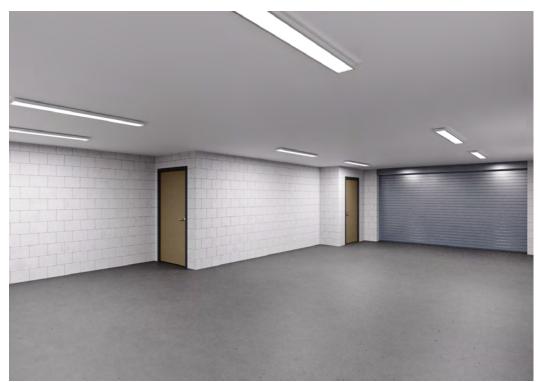

#### THE UNITS:

Each 2 storey 1,550sq. ft. unit comes complete with a WC, kitchenette, electric roller shutter, BT connection, 3-phase electricity and water, ensuring a hassle-free and efficient work environment from day one.