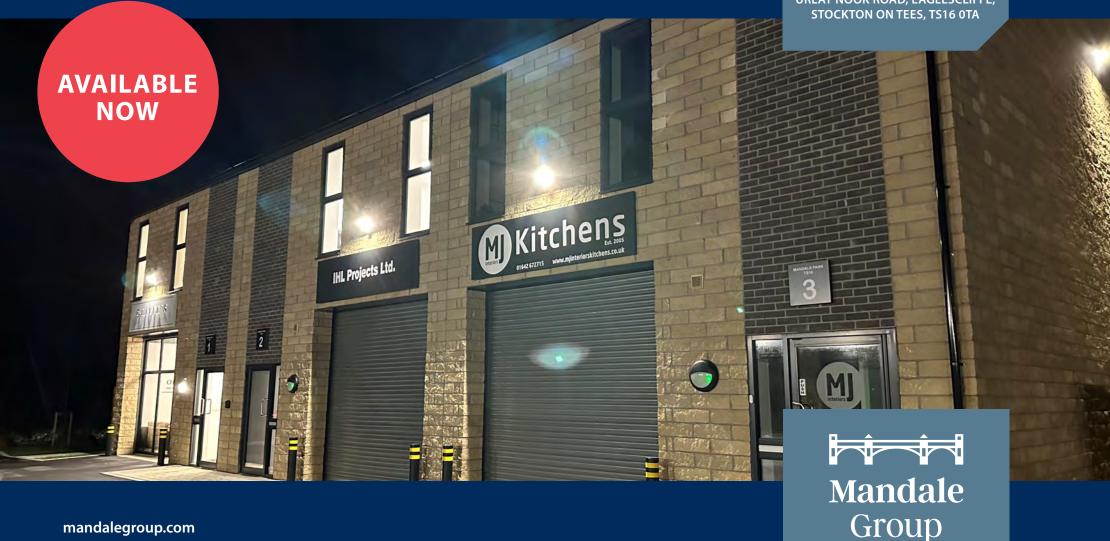

### 21 HYBRID BUSINESS UNITS 2 Storey at 1,550 sq.ft. each

A flexible workspace to suit your business needs

MANDALE PARK

**TS16** 

URLAY NOOK ROAD, EAGLESCLIFFE, STOCKTON ON TEES, TS16 0TA

#### THE UNITS:

Each 2 storey 1,550sq. ft. unit comes complete with a WC, kitchenette, electric roller shutter, BT connection, 3-phase electricity and water, ensuring a hassle-free and efficient work environment from day one.