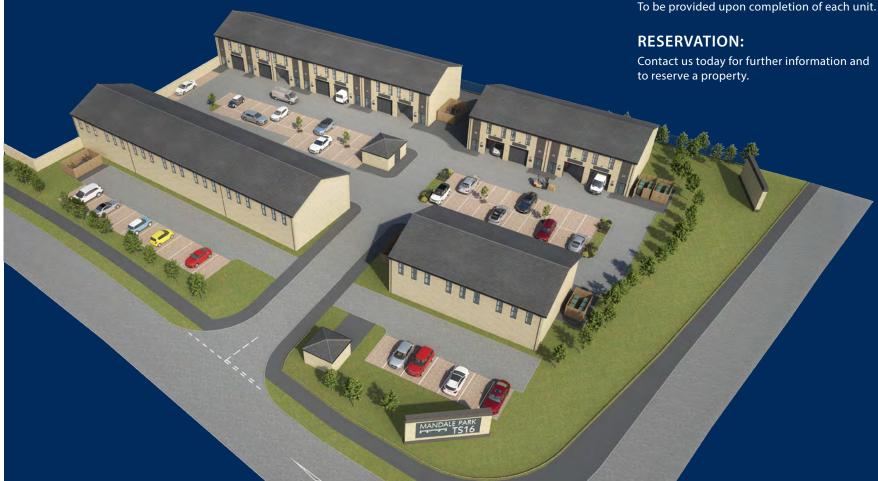

### 21 HYBRID BUSINESS UNITS 2 Storey at 1,550 sq.ft. each

A flexible workspace to suit your business needs

MANDALE PARK

**TS16** 

URLAY NOOK ROAD, EAGLESCLIFFE, STOCKTON ON TEES, TS16 0TA

#### THE DEVELOPMENT

Beyond the generous specification of the industrial units, our business parks take pride in providing top-notch amenities and facilities for its tenants. Expect features such as 24 hour security systems, ample free parking spaces and well-maintained common areas. The aim is to create an environment where businesses can focus on what they do best in a location they love.