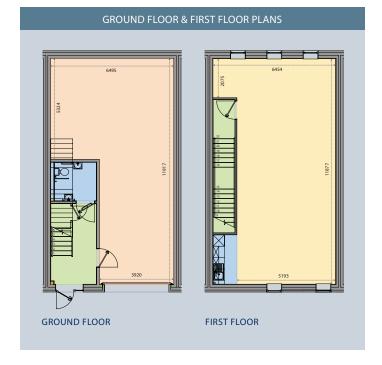

#### THE UNITS:

Each 2 storey 1,550sq. ft. unit comes complete with a WC, kitchenette, electric roller shutter, BT connection, 3-phase electricity and water, ensuring a hassle-free and efficient work environment from day one.