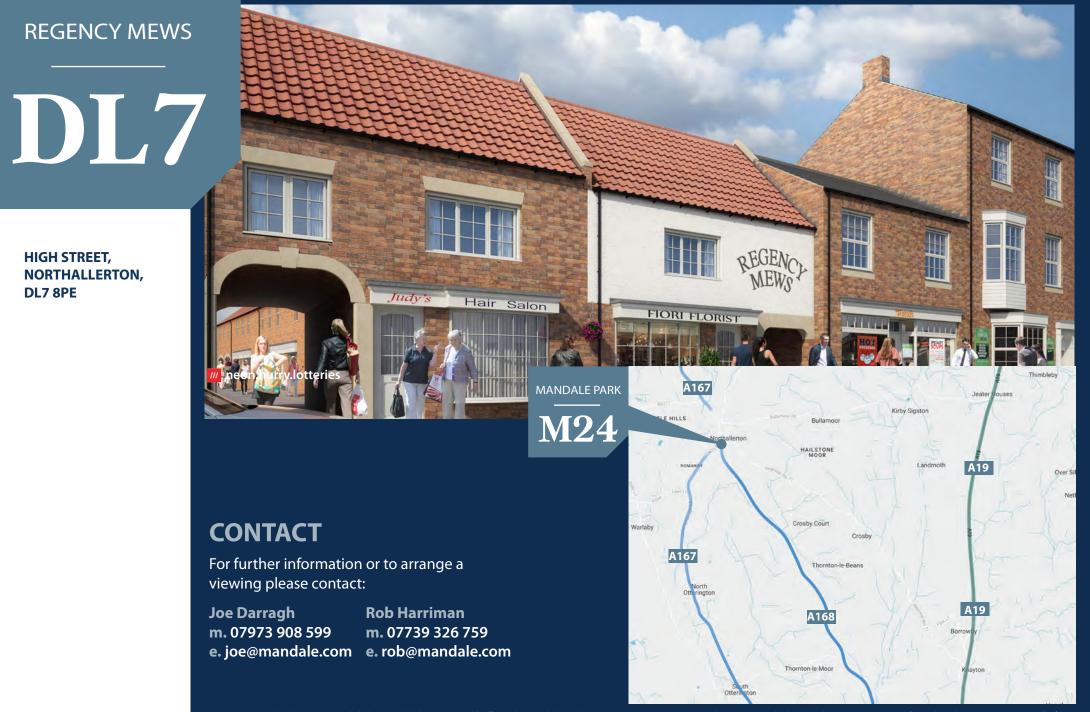

### **REGENCY MEWS**

# DL7

#### HIGH STREET, NORTHALLERTON, DL7 8PE

| Unit  | Tenant                                 | Use             | Term | Sq. ft. | Start    | Review                                       | Break                | End      | Rent     | General notes                                              |
|-------|----------------------------------------|-----------------|------|---------|----------|----------------------------------------------|----------------------|----------|----------|------------------------------------------------------------|
| 1     | Mr H Khyber assigned to<br>Myra Nelson | Beauty Parlour  | 10   | 290     | 17/01/22 | 17/01/27                                     | 17/01/27             | 16/01/32 | £15,000  | Has traded in Northallerton for 15 years.                  |
| 2     | P Nguyen                               | Nail Bar        | 9    | 500     | 09/03/20 | 05/01/23<br>05/01/26                         | None                 | 31/03/27 | £8,000   | Recent full shop fit-out, been<br>here over 10 years.      |
| 3     | Emile Bridal                           | Bridal Shop     | 5    | 350     | 01/05/24 | 01/02/29                                     | 31/10/25             | 30/01/29 | £8,000   | Retailer of bridal wear                                    |
| 4     | Age Concern                            | Charity Shop    | 15   | 710     | 20/08/20 | 20/08/25<br>20.08.30                         | 20/08/25<br>20.08.30 | 19/08/35 | £15,080  | Been here 28 years.                                        |
| 5     | Regency Pizza                          | Pizza Shop      | 12   | 398     | 26/05/15 | 16/11/23                                     | None                 | 15/11/28 | £11,000  | Been here over 25 years.                                   |
| 5a    | Meow Meow Beans Ltd                    | Bubble Tea Shop | 3    | 240     | 11/03/24 | 01/03/27                                     | 31/08/25             | 28/02/27 | £10,000  | Family business, bubble tea takeaway                       |
| 6     | Romeo Pizza                            | Pizza Shops     | 25   | 660     | 03/02/20 | 03/02/25<br>03/02/30<br>03/02/35<br>03/02/40 | None                 | 02/02/45 | £18,000  | Here over 20 years, recently refurbished.                  |
| 138   | Fatsos                                 | Sandwhich Shop  | 12   | 450     | 07/02/20 | 07/02/23<br>07/02/26<br>07/02/29             | None                 | 06/02/32 | £12,000  | Been here 14 years, just signed for an-<br>other 12 years. |
| 137   | Brenda Jefford                         | Flower Shop     | 5    | 322     | 01/10/19 | 01/10/24                                     | None                 | 31/12/24 | £10,600  | Been here 19 years, agreeing new terms.                    |
| 136   | Judith Weir                            | Hair Salon      | 3    | 269     | 15/12/21 | None                                         | None                 | 14/12/24 | £12,000  | Been here for over 40 years.                               |
| 16    | Serkan Boga                            | Barbers         | 10   | 280     | 15/03/20 | 15/03/25                                     | None                 | 14/02/30 | £8,000   | Turkish barbers. Just refitted unit.                       |
| 17    | Sheena's Scents Shack                  | Fragrance Shop  | 10   | 430     | 26/09/23 | 01/10/28                                     | 01/10/28             | 30/09/23 | £14,000  | Sale of fragrances and cosmetics.                          |
| 18    | Fortunes Son Coffee Co                 | Coffee Shop     | 15   | 530     | 07/08/20 | 25/30                                        | 15/08/25             | 14/08/35 | £15,000  | Tea/coffee room offering high end food.                    |
| 19    | Jill Cole                              | Gift Shop       | 10   | 430     | 22/07/20 | 01/08/25                                     | 01/08/25             | 31/07/30 | £12,000  | Very experienced gift shop operator.                       |
| 1-13  | Apartments                             | 1 & 2 bed apts  | 250  | Various | 20/12/19 | 01/01/29<br>then every<br>10 yrs             | None                 | 31/12/68 | £2,600   | 13 apartments with ground rent listed.                     |
| Total |                                        |                 |      |         |          |                                              |                      |          | £173,280 |                                                            |