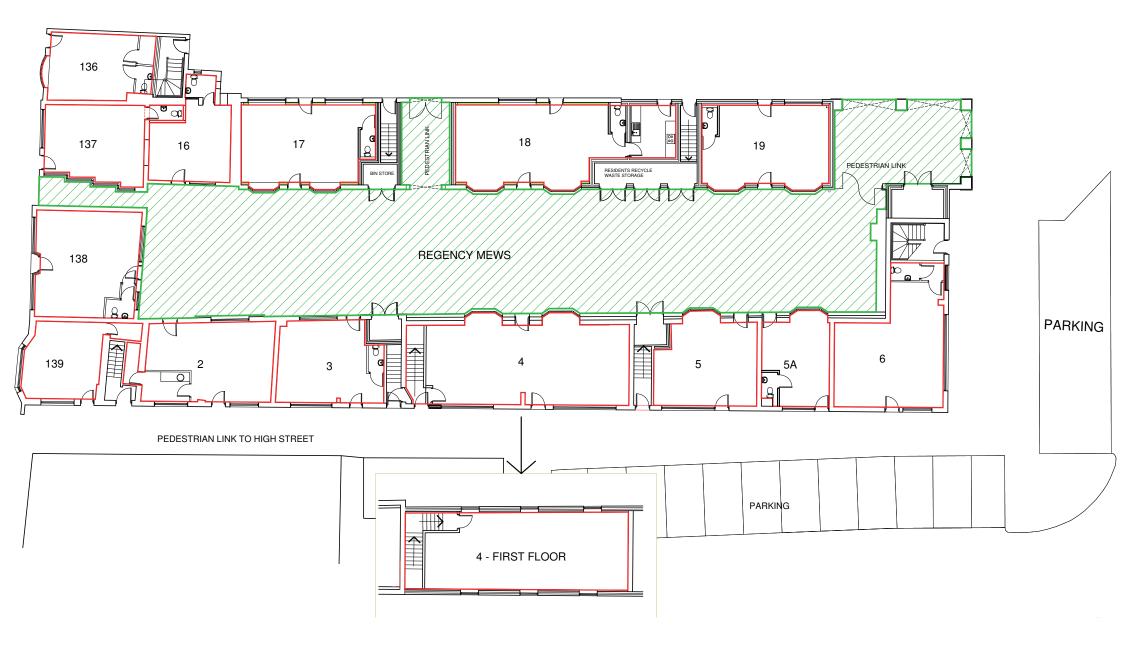

#### THE UNITS

C

Having been recently renovated, Regency Mews is home to 14 retail units and 13 apartments. Being virtually fully let at affordable levels makes this popular development a fantastic investment opportunity.

The Mall has 3 access points: the high street, public access and through the nearby Tesco Superstore. There are up to 8 designated car parking spaces for the shops that are available on a first-come-first -serve basis.