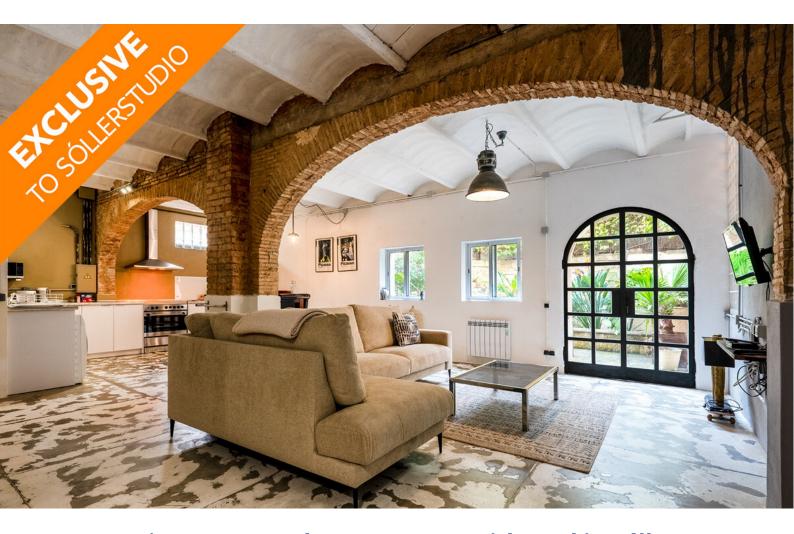

## Impressive Renovated Soap Factory with Pool in Sóller

PropNo 5609 Number of bedrooms 11

Purchase price 3.500.000,00 € Number of bathrooms 6

Living area approx. 650 sqm Plot size approx. 1.050 sqm

A unique piece of Sóller's industrial history with all modern comforts. Located on the outskirts of town, this completely renovated former soap factory offers a perfect blend of historic charm and contemporary features. Every corner of the property has been meticulously restored, preserving its original character while creating spacious, bright, and inviting areas.

The main house features a large modern kitchen, four bedrooms, and two spectacular living rooms that open up to a garden of approximately 400 m<sup>2</sup>, offering panoramic mountain views. One of the bedrooms has a private terrace, ideal for enjoying the tranquillity and beauty of the surroundings. The remaining seven bedrooms are located in four independent apartments, each with its own entrance, but also interconnected with the main house, making this property an ideal option for large families or those seeking a space to entertain friends and guests.