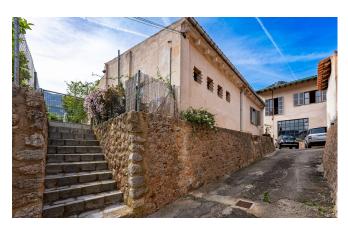

## Impressive Renovated Soap Factory with Pool in Sóller

PropNo 5609 Number of bedrooms 11

Purchase price 3.500.000,00 € Number of bathrooms 6

Living area approx. 650 sqm Plot size approx. 1.050 sqm

A unique piece of Sóller's industrial history with all modern comforts. Located on the outskirts of town, this completely renovated former soap factory offers a perfect blend of historic charm and contemporary features. Every corner of the property has been meticulously restored, preserving its original character while creating spacious, bright, and inviting areas.

Just a 10-minute walk from the centre of Sóller, this property also offers private parking for two cars. Additionally, it is equipped with air conditioning (hot and cold), central heating, and all amenities one would expect from a modern home.